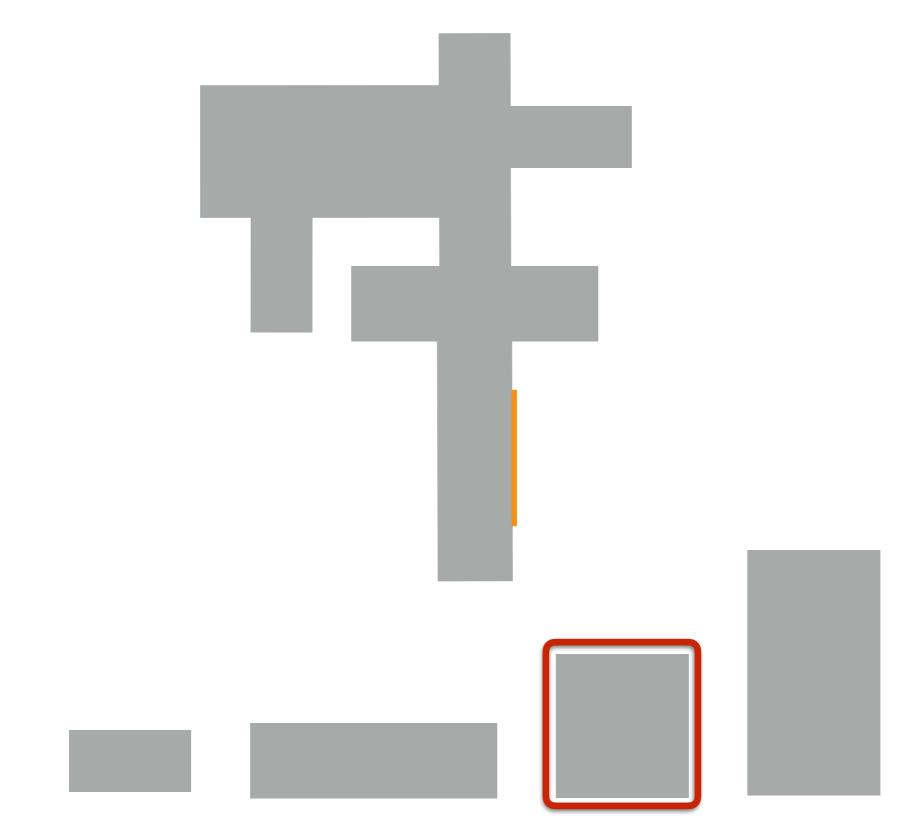

0   | N/A    | N/A    | N/A   | N/A  | N/A  | N/A   | N/A   | N/A    | N/A    | N/A | N/A   | N/A    | N/A    | N/A    | N/A    | N/A   | N/A    | N/A      | N/A       | N/A      | N/A     | N/A     | N/A    | N/A     | N/A       | N/A    | N/A   | N/A         | N/A        |
| N/A                   | 9    | 0    | N/A     | N/A    | N/A    | N/A   | N/A  | N/A  | N/A   | N/A   | N/A    | N/A    | N/A | N/A   | N/A    | N/A    | N/A    | N/A    | N/A   | N/A    | N/A      | N/A       | N/A      | N/A     | N/A     | N/A    | N/A     | N/A       | N/A    | N/A   | N/A         | N/A        |





#### Problem 11







The proposed solution is valid but covers only 24% of the room.





#### Intermezzo: Growing polygons



#### Primitive polygons with specific "features"





































### The Problems

- Problems I-3: Hand-crafted small instances (can be solved by hand)
- **Problems 4-7**: Simple convex room, square furniture;
- Problems 9-12: Moderately complex, square and arbitrary furniture;
- **Problems 13-16**: Highly complex, square and arbitrary furniture;
- Problems 17-23: Complex, rectilinear, square and arbitrary furniture;
- **Problems 24-28**: Quasi-irregular, large rooms, square furniture;
- **Problems 29-30**: Fun ones, square furniture.



#### Problem 11









#### Problem 19





### A Quiz

#### 





#### 







#### Stable Era

#### Wednesday, 13 Dec, ~21:00, team santander



### Problem 11

















| Team/Problem | Last<br>submitted           | Rank | Done | 1        | 2       | 3       | 4     | 5     | 6     | 7     |