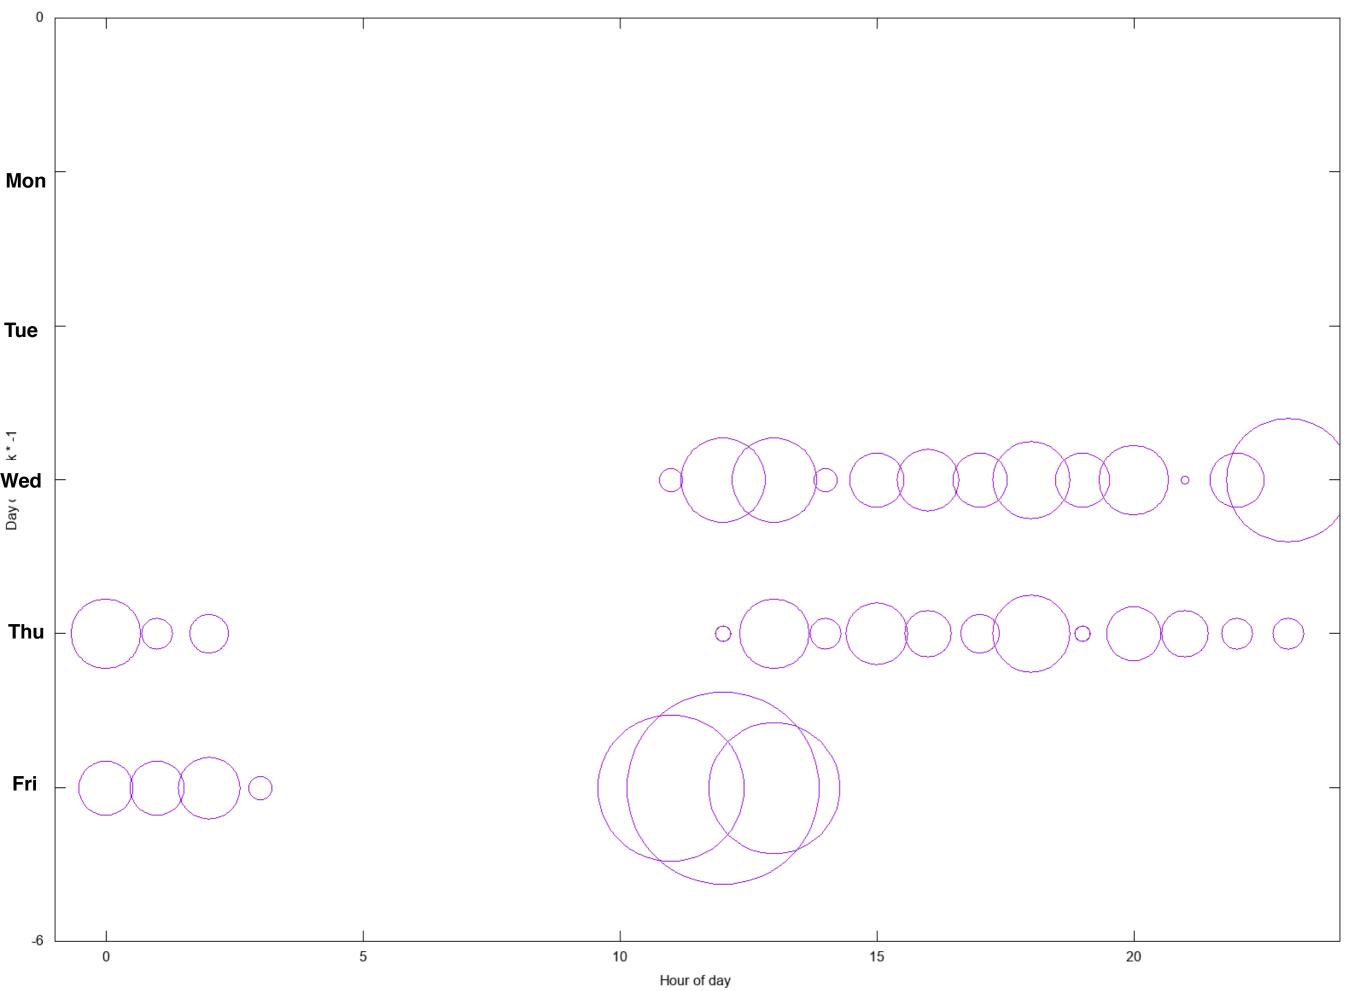

| 1.123 | 1.13  | 1.404 | 1.407 | 1.444 | 26.766 | N/A    | N/A   | 4.018 | N/A     | N/A    | N/A     | N/A     | N/A     | N/A    | N/A       | N/A        |
| figueres     | 20:19:52,<br>13 Dec<br>2017 | 10   | 12   | 2492.711 | 351.0   | 679.993 | 1.468 | 1.506 | 1.638 | 1.742 | 1.713 | N/A    | 27.422 | N/A   | 4.518 | 119.461 | N/A    | N/A     | N/A     | N/A     | N/A    | N/A       | N/A        |



### Questions?

(this is not the end yet)



# Please, provide your feedback.

(link to form in your email and on Moodle page)



# The Competition



#### Third Place

### Alhambra

1 11 11 11

11111

11.11





#### Number of submissions per timeslice: Team alhambra





#### Second Place



#### Toledo





#### Solutions







#### Number of submissions per timeslice: Team toledo





## The Champions



#### Granada





#### Solutions









#### Number of submissions per timeslice: Team granada





# Comparing Approaches





197



488





825,780



843,951



486.5

2

3





8,372,288

790,826



6,770,433



55.643





### If you want more...

# Hash Code

CFP Programming Contest



### In Conclusion

Intractable problems can be efficiently approximated.

*Different* instances of the *same* problem might require different algorithms and approaches.

Do not be afraid to *exploit* the problem and try *hybrid* strategies.