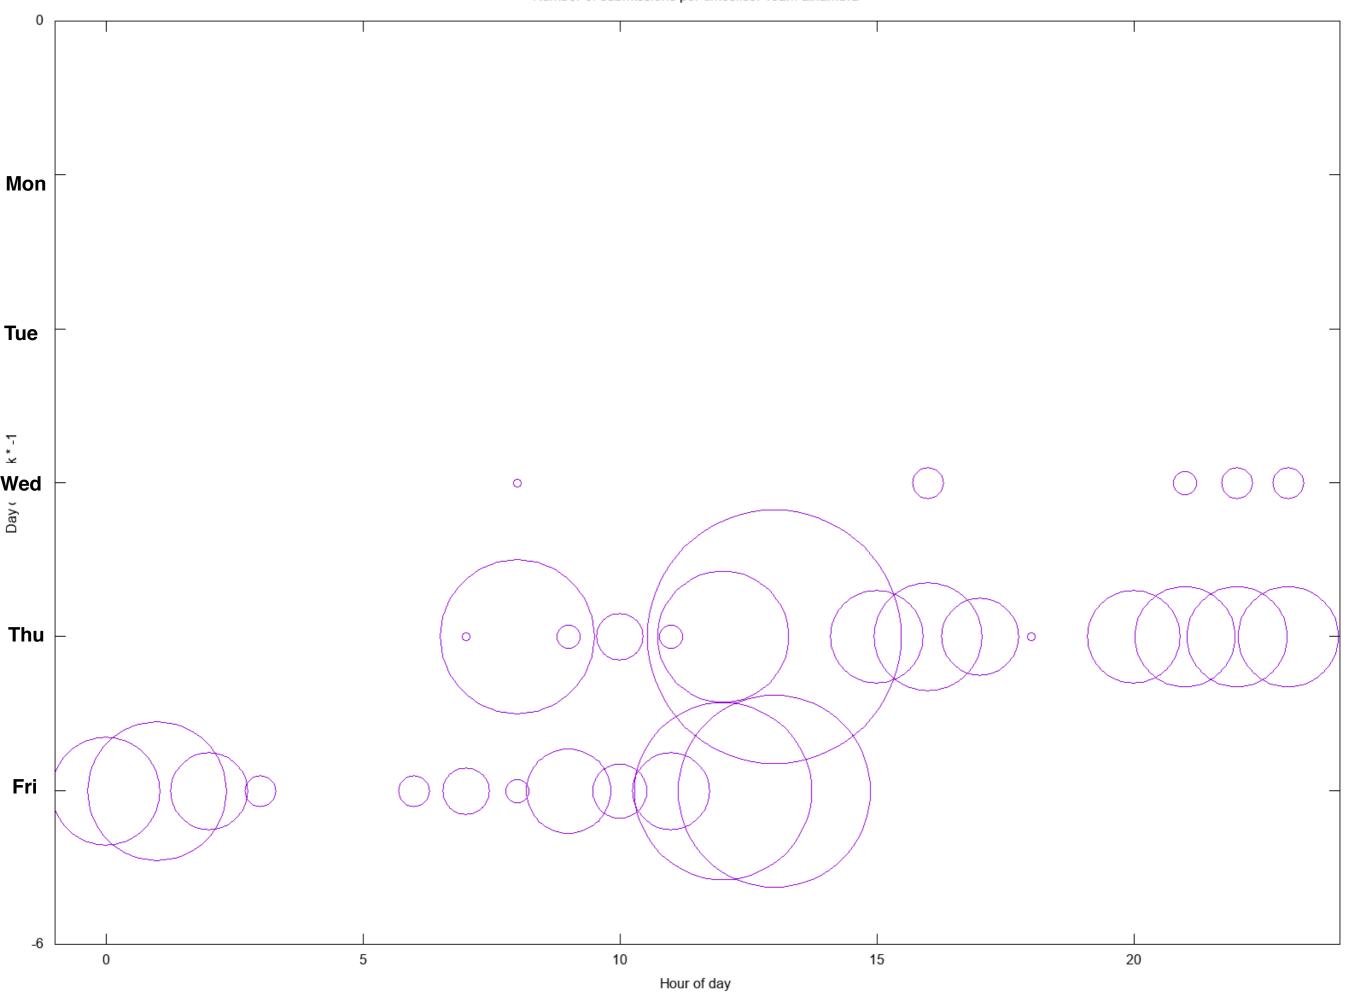

# Participants

- **II6** participants
- **30** teams
- 100 hours for hacking
- **I5** teams solved *all* problems
- 4454 submissions, ~290 MB of data
- The largest number of submissions by one team: 879
  - Second largest: **422**