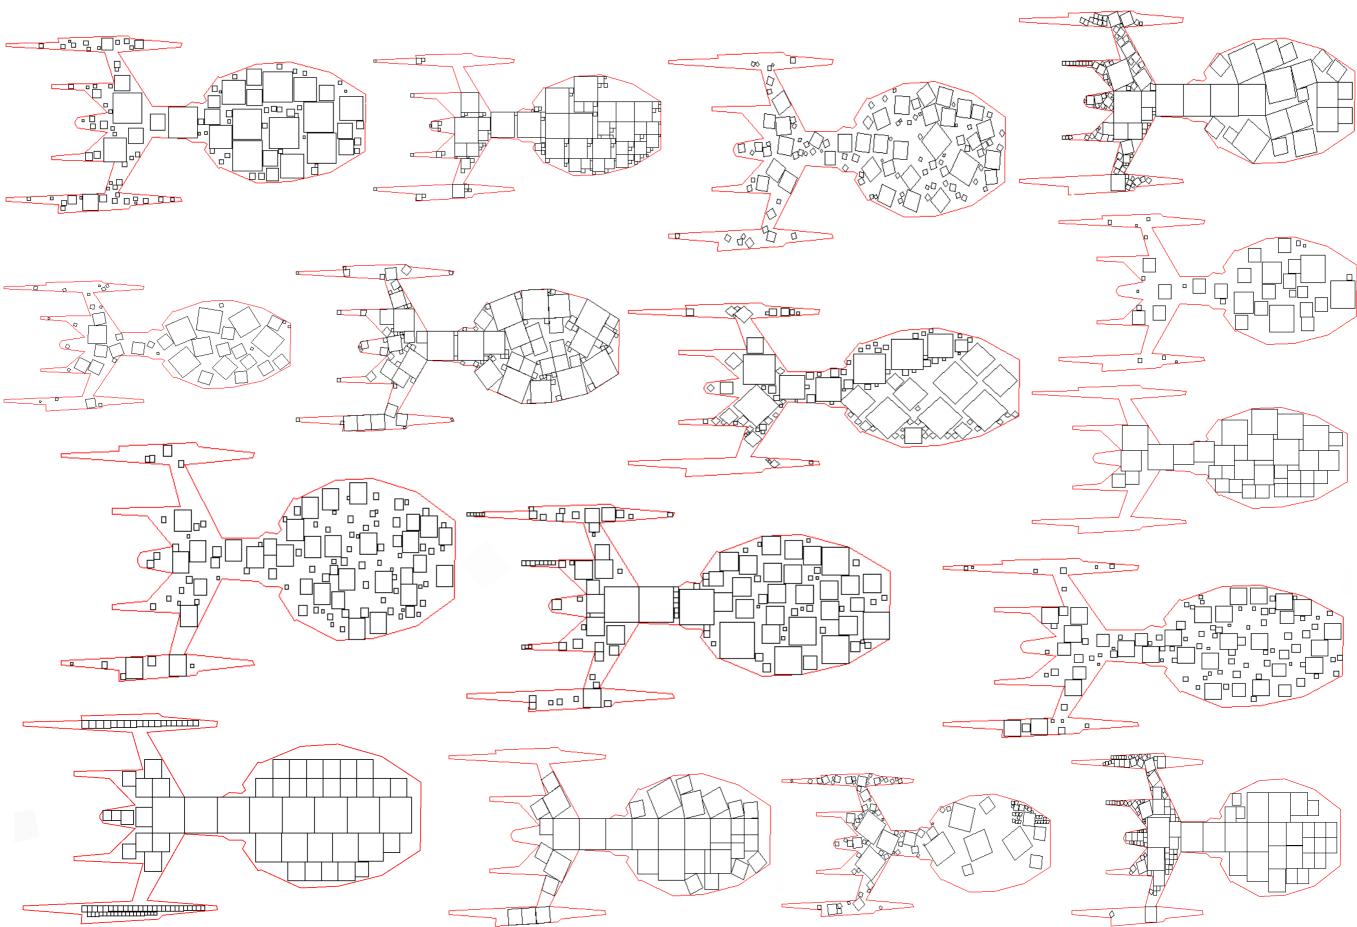

|            |



# Behind the Scenes

Number of submissions per timeslice: Team all



Number of submissions per timeslice: Team all





#### **UCL**



#### Hours









#### Hours





#### Hours













## The Problems

- Problems I-3: Hand-crafted small instances (can be solved by hand)
- **Problems 4-7**: Simple convex room, square furniture;
- **Problems 9-12**: Moderately complex, square and arbitrary furniture;
- **Problems 13-16**: Highly complex, square and arbitrary furniture;
- Problems 17-23: Complex, rectilinear, square and arbitrary furniture;
- **Problems 24-28**: Quasi-irregular, large rooms, square furniture;
- Problems 29-30: Fun problems, square furniture.







### Problem 5













## Problem 19

















## The Solutions

#### 







## The Eras

- Singularity Era
- Chaotic Era
- Stable Era





# Singularity Era

Monday, 11 Dec, 16:00, team salamanca















































#### Chaotic Era

Monday, 11 Dec, ~23:00, team **segovia** 





























|                       |      |      |         |        |        |       |      |      |       |       |        | ,      |     |       |        |        |        |        |       |        |          |           |          |         |         |        |         |           |        |       |             |            |
|-----------------------|------|------|---------|--------|--------|-------|------|------|-------|-------|--------|--------|-----|-------|--------|--------|--------|--------|-------|--------|----------|-----------|-----