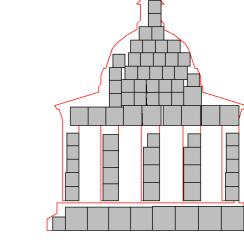

19:52,<br>13 Dec<br>2017 | 10   | 12   | 2492.711 | 351.0   | 679.993 | 1.468 | 1.506 | 1.638 | 1.742 | 1.713 | N/A    | 27.422 | N/A   | 4.518 | 119.461 | N/A    | N/A     | N/A     | N/A     | N/A    | N/A       | N/A        |



### Questions?

(this is not the end yet)



# Please, provide your feedback.

(link to form in your email and on Moodle page)



# The Competition



#### Third Place

### Alhambra

1 11 11 11

11111

11.11





#### Number of submissions per timeslice: Team alhambra





#### Second Place



#### Toledo





#### Solutions







#### Number of submissions per timeslice: Team toledo





## The Champions



#### Granada





#### Solutions









#### Number of submissions per timeslice: Team granada





# Comparing Approaches





197



488





825,780



843,951



486.5

2

3





8,372,288

790,826



6,770,433



55.643





### If you want more...

# Hash Code

CFP Programming Contest



### In Conclusion

Intractable problems can be efficiently approximated.

*Different* instances of the *same* problem might require different algorithms and approaches.

Do not be afraid to *exploit* the problem and try *hybrid* strategies.