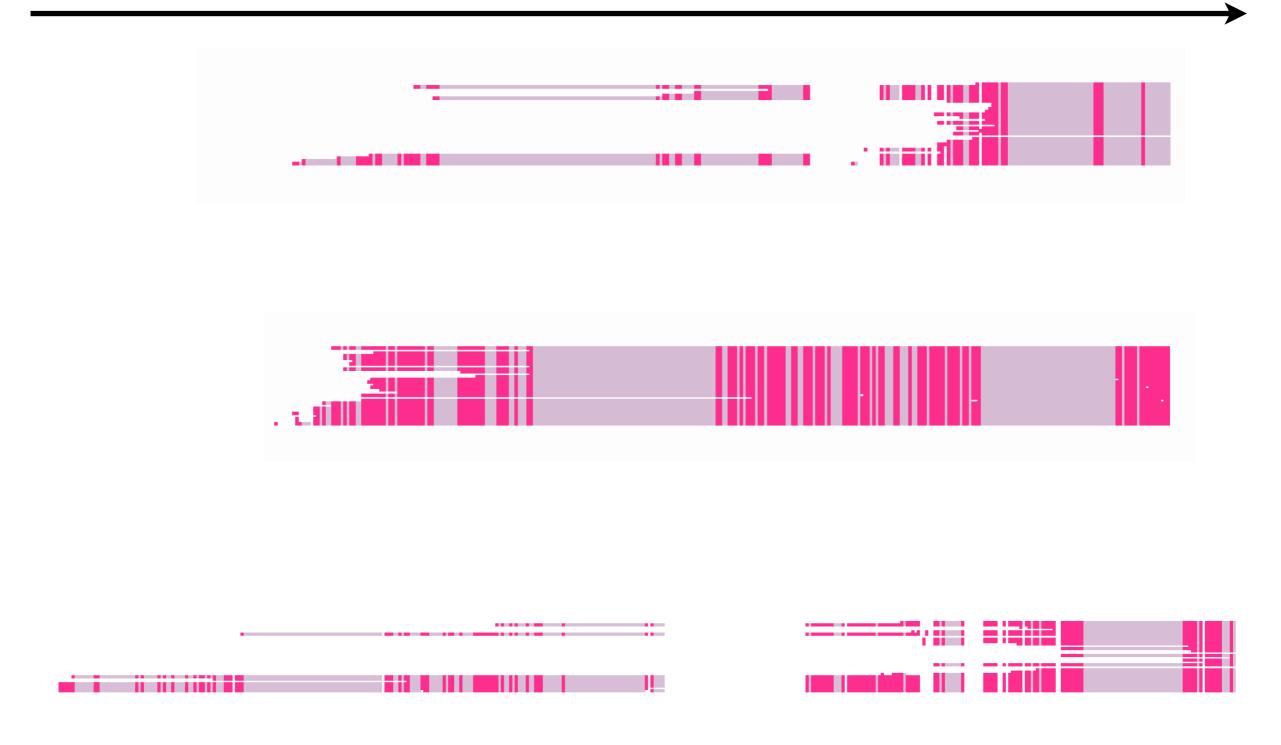

/A    | N/A    | N/A    | N/A   | N/A     | N/A    | N/A     | N/A     | N/A     | N/A     | N/A        | N/A         | N/A        | N/A       | N/A            | N/A      | N/A      | N/A       | N/A    | N/A     | N/A            | N/A        |
|              |                       |        |      |          |         |         |         |         |       |           |        |        |        |        |       |         |        |         |         |         |         |            |             |            |           |                |          |          |           |        |         |                |            |



# Behind the Scenes

Number of submissions per timeslice: Team all



Number of submissions per timeslice: Team all





#### **UCL**



#### Hours









#### Hours





#### Hours













## The Problems

- Problems I-3: Hand-crafted small instances (can be solved by hand)
- **Problems 4-7**: Simple convex room, square furniture;
- **Problems 9-12**: Moderately complex, square and arbitrary furniture;
- **Problems 13-16**: Highly complex, square and arbitrary furniture;
- Problems 17-23: Complex, rectilinear, square and arbitrary furniture;
- **Problems 24-28**: Quasi-irregular, large rooms, square furniture;
- Problems 29-30: Fun problems, square furniture.







### Problem 5













## Problem 19

















## The Solutions

#### 







## The Eras

- Singularity Era
- Chaotic Era
- Stable Era





# Singularity Era

Monday, 11 Dec, 16:00, team salamanca















































#### Chaotic Era

Monday, 11 D