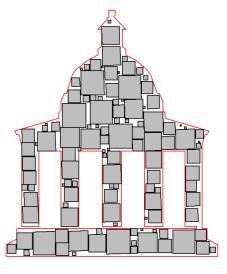

3 Dec<br>2017 | 10   | 12   | 2492.711 | 351.0   | 679.993 | 1.468 | 1.506 | 1.638 | 1.742 | 1.713 | N/A    | 27.422 | N/A   | 4.518 | 119.461 | N/A    | N/A     | N/A     | N/A     | N/A    | N/A       | N/A        |



### Questions?

(this is not the end yet)



# Please, provide your feedback.

(link to form in your email and on Moodle page)



# The Competition



#### Third Place

### Alhambra

1 11 11 11

11111

11.11





#### Number of submissions per timeslice: Team alhambra





#### Second Place



#### Toledo





#### Solutions







#### Number of submissions per timeslice: Team toledo





## The Champions



#### Granada





#### Solutions









#### Number of submissions per timeslice: Team granada





# Comparing Approaches





197



488





825,780



843,951



486.5

2

3





8,372,288

790,826



6,770,433



55.643





### If you want more...

# Hash Code

CFP Programming Contest



### In Conclusion

Intractable problems can be efficiently approximated.

*Different* instances of the *same* problem might require different algorithms and approaches.

Do not be afraid to *exploit* the problem and try *hybrid* strategies.