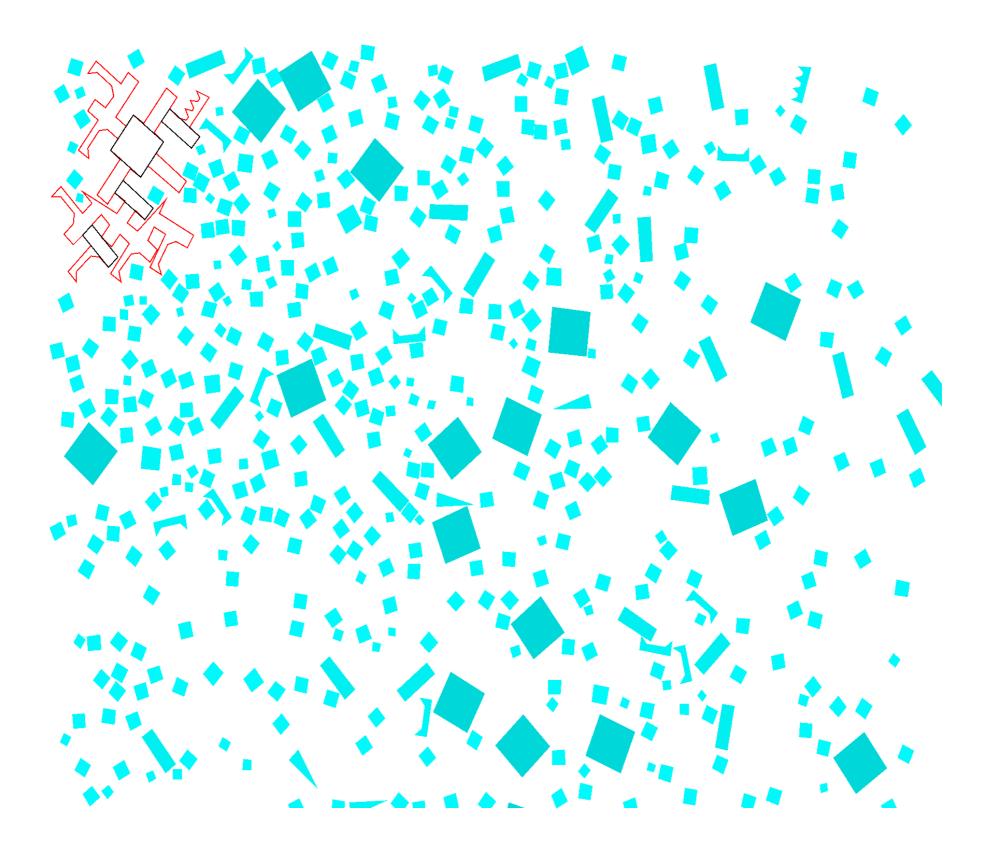

ly 24% of the room.





#### Intermezzo: Growing polygons



#### Primitive polygons with specific "features"





































### The Problems

- Problems I-3: Hand-crafted small instances (can be solved by hand)
- **Problems 4-7**: Simple convex room, square furniture;
- Problems 9-12: Moderately complex, square and arbitrary furniture;
- **Problems 13-16**: Highly complex, square and arbitrary furniture;
- Problems 17-23: Complex, rectilinear, square and arbitrary furniture;
- **Problems 24-28**: Quasi-irregular, large rooms, square furniture;
- **Problems 29-30**: Fun ones, square furniture.



#### Problem 11









#### Problem 19





### A Quiz

#### 





#### 







#### Stable Era

#### Wednesday, 13 Dec, ~21:00, team santander



### Problem 11

















| Team/Problem | Last<br>submitted           | Rank | Done | 1        | 2       | 3       | 4     | 5     | 6     | 7     | 8     | 9      | 10     | 11    | 12    | 13      | 14     | 15      | 16      | 17      | 18     | 19        | 20         |
|--------------|-----------------------------|------|------|----------|---------|---------|-------|-------|-------|-------|-------|--------|--------|-------|-------|---------|--------|---------|---------|---------|--------|-----------|------------|
| segovia      | 00:09:34,<br>14 Dec<br>2017 | 1    | 30   | 3280.0   | 486.5   | 708.0   | 1.468 | 1.506 | 1.755 | 1.541 | 1.884 | 11.891 | 20.442 | 78.0  | 2.786 | 61.011  | 15.081 | 45.893  | 143.13  | 394.0   | 22.375 | 1554.688  | 25219.125  |
| toledo       | 23:58:40,<br>13 Dec<br>2017