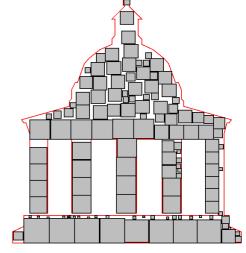

s     | 20:19:52,<br>13 Dec<br>2017 | 10   | 12   | 2492.711 | 351.0   | 679.993 | 1.468 | 1.506 | 1.638 | 1.742 | 1.713 | N/A    | 27.422 | N/A   | 4.518 | 119.461 | N/A    | N/A     | N/A     | N/A     | N/A    | N/A       | N/A        |



### Questions?

(this is not the end yet)



# Please, provide your feedback.

(link to form in your email and on Moodle page)



# The Competition



#### Third Place

### Alhambra

1 11 11 11

11111

11.11





#### Number of submissions per timeslice: Team alhambra





#### Second Place



#### Toledo





#### Solutions







#### Number of submissions per timeslice: Team toledo





## The Champions



#### Granada





#### Solutions









#### Number of submissions per timeslice: Team granada





# Comparing Approaches





197



488





825,780



843,951



486.5

2

3





8,372,288

790,826



6,770,433



55.643





### If you want more...

# Hash Code

CFP Programming Contest



### In Conclusion

Intractable problems can be efficiently approximated.

*Different* instances of the *same* problem might require different algorithms and approaches.

Do not be afraid to *exploit* the problem and try *hybrid* strategies.