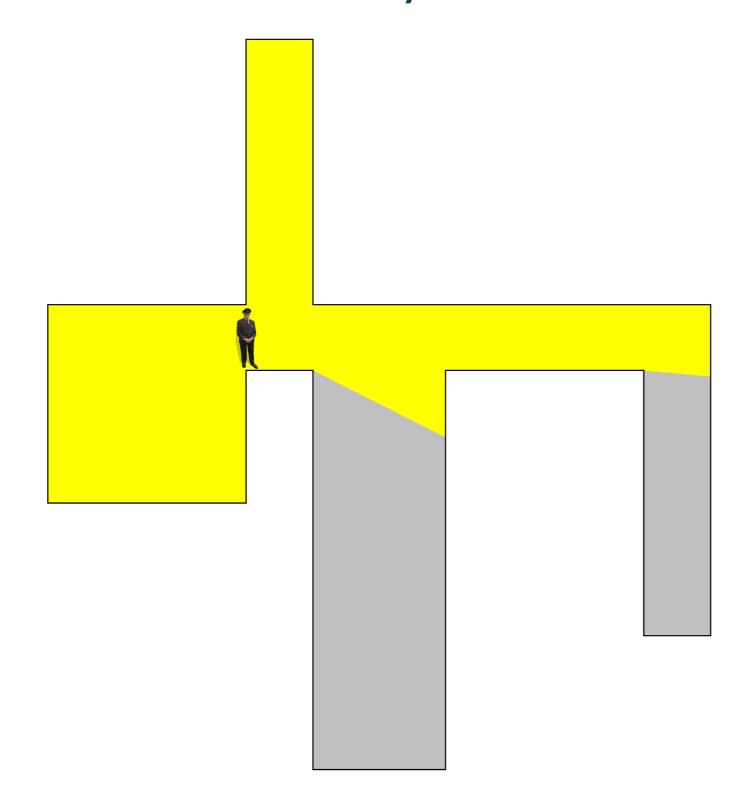

# Scenario Week 2 COMP214P

# Organisers' Report

scenario@cs.ucl.ac.uk

15 December 2017



# Geometry Scenario Weeks



# February 2016





# February 2017





# This Week



# Organisers



Gilles Rainer



Carlos Gavidia



Lilia Anisimova



Thomas Sibut-Pinote



Ilya Sergey



# Organisers



Gilles Rainer



Carlos Gavidia



Lilia Anisimova



Thomas Sibut-Pinote



Ilya Sergey



Torpe



# Participants

- **II6** participants
- **30** teams
- 100 hours for hacking
- **I5** teams solved *all* problems
- 4454 submissions, ~290 MB of data
- The largest number of submissions by one team: 879
  - Second largest: **422**



## 10:53:35, 11 Dec 2017

| alhambra N/A 1 0 N/A                                                                                                                                                                                                                          | A N/A<br>A N/A<br>A N/A<br>A N/A