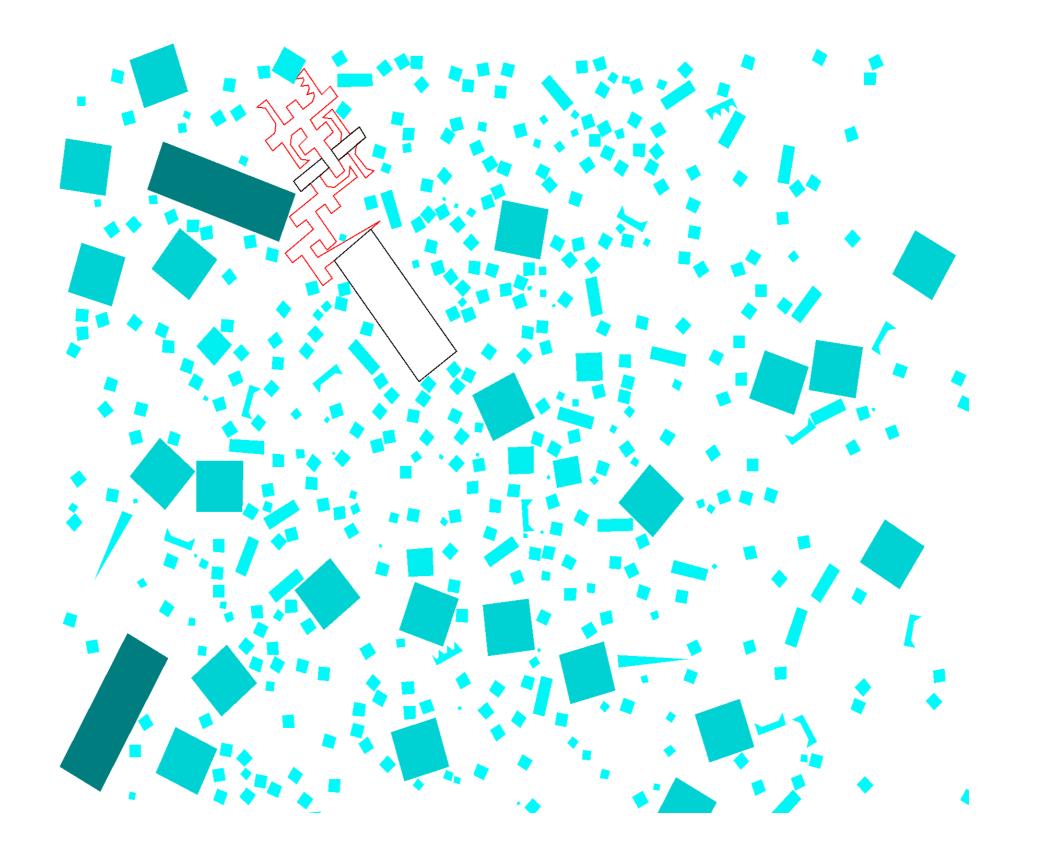

s only 24% of the room.





#### Intermezzo: Growing polygons



#### Primitive polygons with specific "features"





































### The Problems

- Problems I-3: Hand-crafted small instances (can be solved by hand)
- **Problems 4-7**: Simple convex room, square furniture;
- Problems 9-12: Moderately complex, square and arbitrary furniture;
- **Problems 13-16**: Highly complex, square and arbitrary furniture;
- Problems 17-23: Complex, rectilinear, square and arbitrary furniture;
- **Problems 24-28**: Quasi-irregular, large rooms, square furniture;
- **Problems 29-30**: Fun ones, square furniture.



#### Problem 11









#### Problem 19





### A Quiz

#### 





#### 







#### Stable Era

#### Wednesday, 13 Dec, ~21:00, team santander



### Problem 11

















| Team/Problem | Last<br>submitted           | Rank | Done | 1        | 2       | 3       | 4     | 5     | 6     | 7     | 8     | 9      | 10     | 11    | 12    | 13      | 14     | 15      | 16      | 17      | 18     | 19        | 20         |
|--------------|-----------------------------|------|------|----------|---------|---------|-------|-------|-------|-------|-------|--------|--------|-------|-------|---------|--------|---------|---------|---------|--------|-----------|------------|
| segovia      | 00:09:34,<br>14 Dec<br>2017 | 1    | 30   | 3280.0   | 486.5   | 708.0   | 1.468 | 1.506 | 1.755 | 1.541 | 1.884 | 11.891 | 20.442 | 78.0  | 2.786 | 61.011  | 15.081 | 45.893  | 143.13  | 394.0   | 22.375 | 1554.688  | 25219.125  |
| toledo       | 23:58:40,<br>13 Dec<br>2