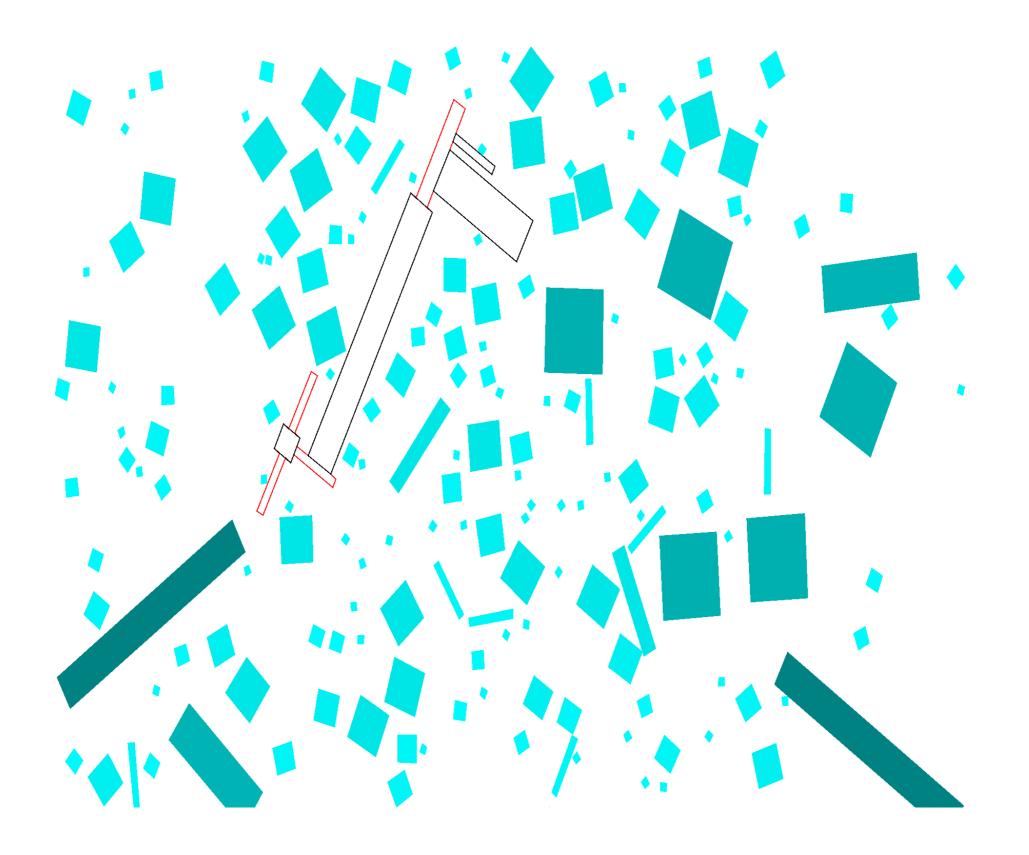

4% of the room.





#### Intermezzo: Growing polygons



#### Primitive polygons with specific "features"





































### The Problems

- Problems I-3: Hand-crafted small instances (can be solved by hand)
- **Problems 4-7**: Simple convex room, square furniture;
- Problems 9-12: Moderately complex, square and arbitrary furniture;
- **Problems 13-16**: Highly complex, square and arbitrary furniture;
- Problems 17-23: Complex, rectilinear, square and arbitrary furniture;
- **Problems 24-28**: Quasi-irregular, large rooms, square furniture;
- **Problems 29-30**: Fun ones, square furniture.



#### Problem 11









#### Problem 19





### A Quiz

#### 





#### 







#### Stable Era

#### Wednesday, 13 Dec, ~21:00, team santander



### Problem 11

















| Team/Problem | Last<br>submitted           | Rank | Done | 1        | 2       | 3       | 4     | 5     | 6     | 7     | 8     | 9      | 10     | 11    | 12    | 13      | 14     | 15      | 16      | 17      | 18     | 19        | 20         |
|--------------|-----------------------------|------|------|----------|---------|---------|-------|-------|-------|-------|-------|--------|--------|-------|-------|---------|--------|---------|---------|---------|--------|-----------|------------|
| segovia      | 00:09:34,<br>14 Dec<br>2017 | 1    | 30   | 3280.0   | 486.5   | 708.0   | 1.468 | 1.506 | 1.755 | 1.541 | 1.884 | 11.891 | 20.442 | 78.0  | 2.786 | 61.011  | 15.081 | 45.893  | 143.13  | 394.0   | 22.375 | 1554.688  | 25219.125  |
| toledo       | 23:58:40,<br>13 Dec<br>2017 | 2