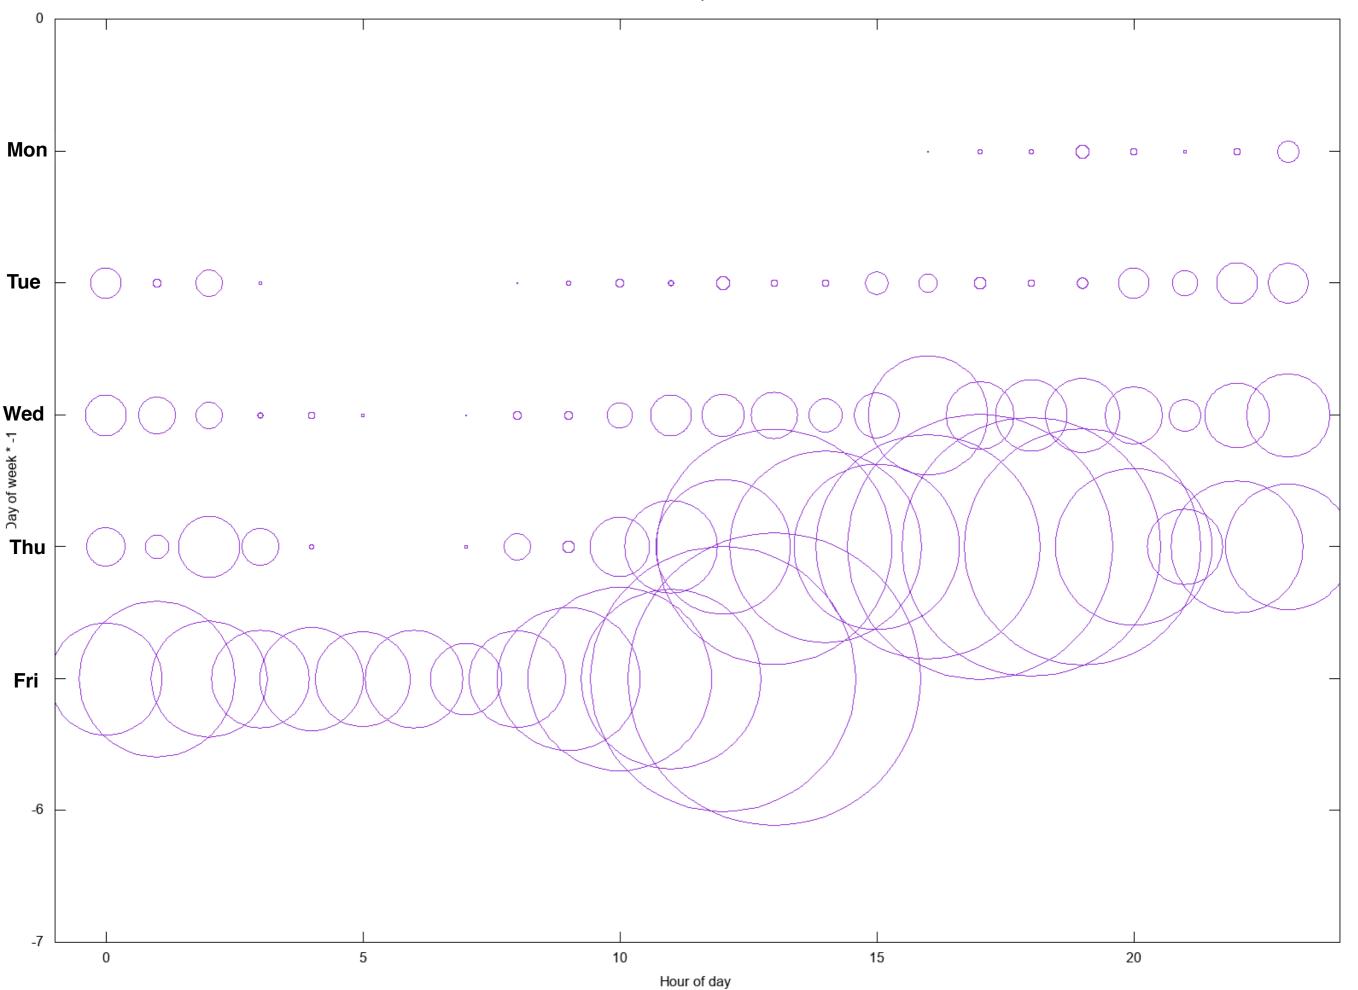

| N/A     | N/A     | N/A   | N/A N     | A/A    | N/A    | N/A    | N/A    | N/A   | N/A     | N/A    | N/A     | N/A     | N/A     | N/A     | N/A        | N/A         | N/A        | N/A       | N/A            | N/A      | N/A      | N/A       | N/A    | N/A     | N/A            | N/A        |
|              |                       |        |      |          |         |         |         |         |       |           |        |        |        |        |       |         |        |         |         |         |         |            |             |            |           |                |          |          |           |        |         |                |            |



# Behind the Scenes

Number of submissions per timeslice: Team all



Number of submissions per timeslice: Team all





#### **UCL**



#### Hours









#### Hours





#### Hours













## The Problems

- Problems I-3: Hand-crafted small instances (can be solved by hand)
- **Problems 4-7**: Simple convex room, square furniture;
- **Problems 9-12**: Moderately complex, square and arbitrary furniture;
- **Problems 13-16**: Highly complex, square and arbitrary furniture;
- Problems 17-23: Complex, rectilinear, square and arbitrary furniture;
- **Problems 24-28**: Quasi-irregular, large rooms, square furniture;
- Problems 29-30: Fun problems, square furniture.







### Problem 5













## Problem 19

















## The Solutions

#### 







## The Eras

- Singularity Era
- Chaotic Era
- Stable Era





# Singularity Era

Monday, 11 Dec, 16:00, team salamanca