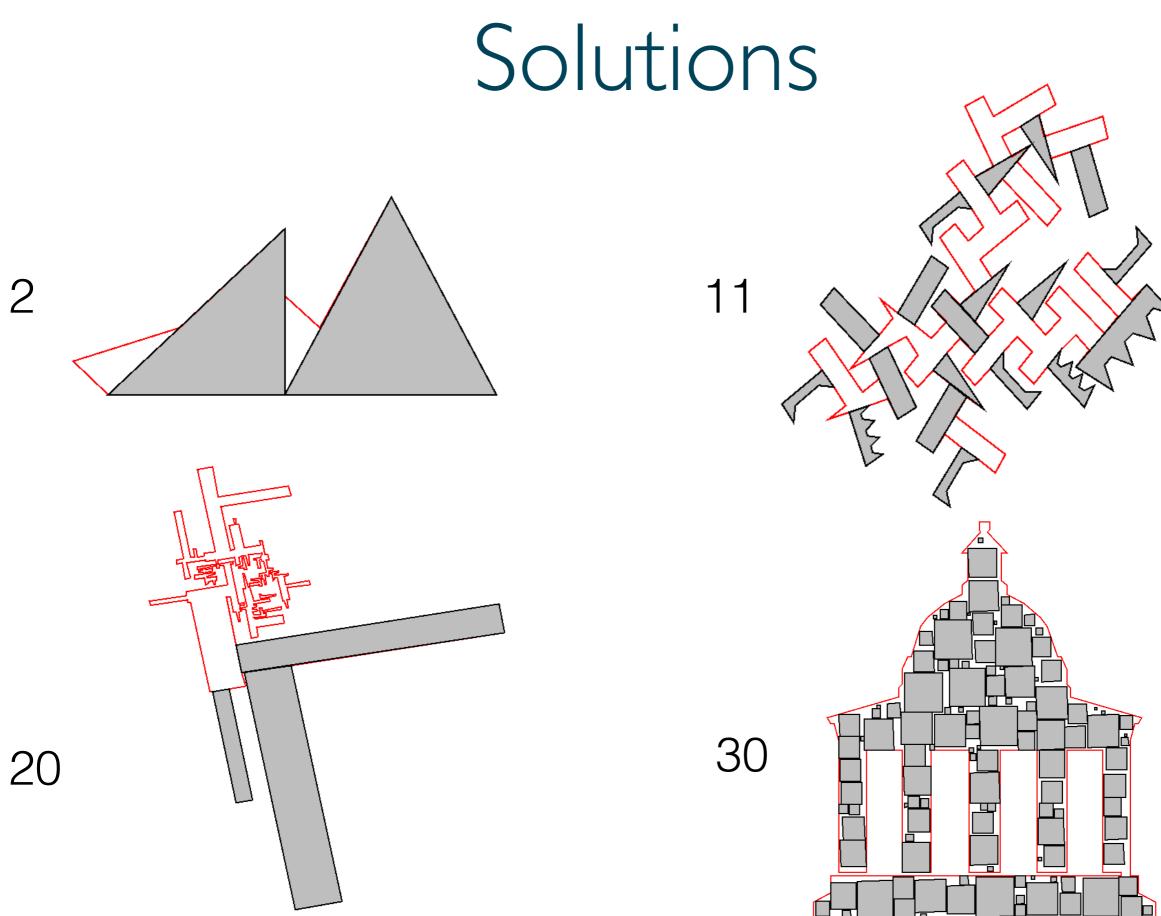

5  | 2322.0  | 45.0   | 909.0   | 2532.0  | 22139.0 | 553.0  | N/A       | N/A        |
| alicante     | 18:03:43,<br>13 Dec<br>2017 | 9    | 16   | 1454.0   | 183.313 | 107.63  | 1.123 | 1.13  | 1.404 | 1.407 | 1.444 | 26.766 | N/A    | N/A   | 4.018 | N/A     | N/A    | N/A     | N/A     | N/A     | N/A    | N/A       | N/A        |
| figueres     | 20:19:52,<br>13 Dec<br>2017 | 10   | 12   | 2492.711 | 351.0   | 679.993 | 1.468 | 1.506 | 1.638 | 1.742 | 1.713 | N/A    | 27.422 | N/A   | 4.518 | 119.461 | N/A    | N/A     | N/A     | N/A     | N/A    | N/A       | N/A        |



### Questions?

(this is not the end yet)



# Please, provide your feedback.

(link to form in your email and on Moodle page)



# The Competition



#### Third Place

### Alhambra

1 11 11 11

11111

11.11





#### Number of submissions per timeslice: Team alhambra





#### Second Place



#### Toledo





#### Solutions







#### Number of submissions per timeslice: Team toledo





## The Champions



#### Granada





#### Solutions









#### Number of submissions per timeslice: Team granada





# Comparing Approaches





197



488





825,780



843,951



486.5

2

3





8,372,288

790,826



6,770,433



55.643





### If you want more...

# Hash Code

CFP Programming Contest



### In Conclusion

Intractable problems can be efficiently approximated.

*Different* instances of the *same* problem might require different algorithms and approaches.

Do not be afraid to *exploit* the problem and try *hybrid* strategies.