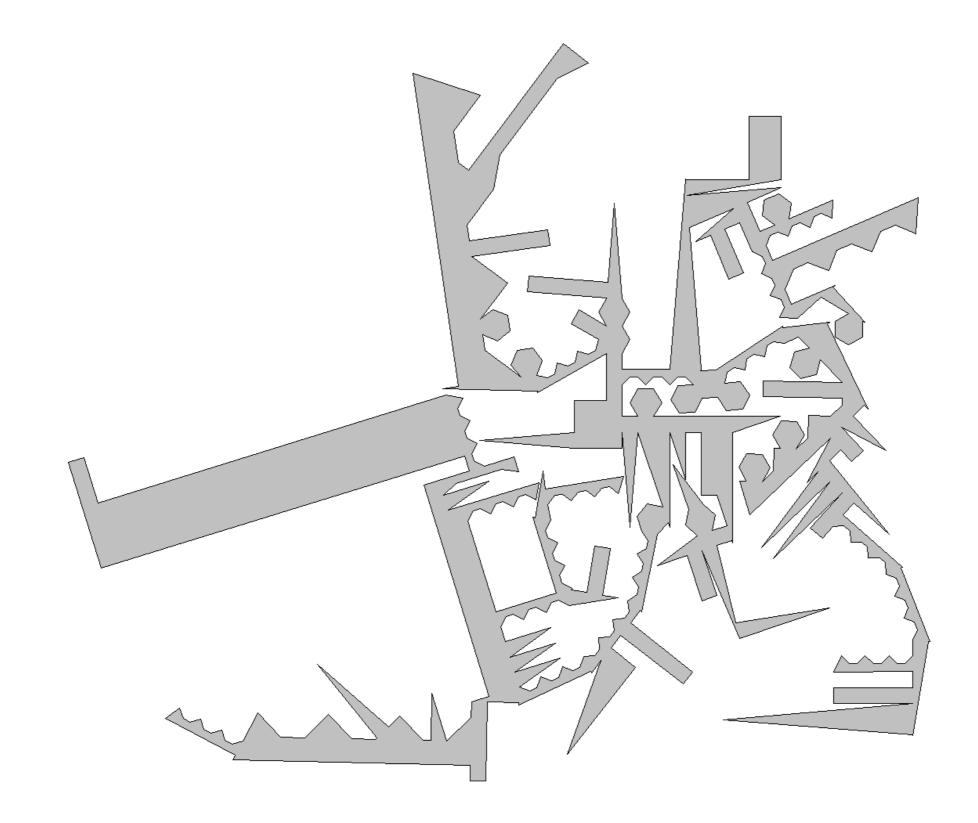

| N/A    | N/A   | N/A  | N/A  | N/A   | N/A   | N/A    | N/A    | N/A | N/A   | N/A    | N/A    | N/A    | N/A    | N/A   | N/A    | N/A      | N/A       | N/A      | N/A     | N/A     | N/A    | N/A     | N/A       | N/A    | N/A   | N/A         | N/A        |
| N/A                   | 9    | 0    | N/A     | N/A    | N/A    | N/A   | N/A  | N/A  | N/A   | N/A   | N/A    | N/A    | N/A | N/A   | N/A    | N/A    | N/A    | N/A    | N/A   | N/A    | N/A      | N/A       | N/A      | N/A     | N/A     | N/A    | N/A     | N/A       | N/A    | N/A   | N/A         | N/A        |





#### Problem 11







The proposed solution is valid but covers only 24% of the room.





#### Intermezzo: Growing polygons



#### Primitive polygons with specific "features"





































### The Problems

- Problems I-3: Hand-crafted small instances (can be solved by hand)
- **Problems 4-7**: Simple convex room, square furniture;
- Problems 9-12: Moderately complex, square and arbitrary furniture;
- **Problems 13-16**: Highly complex, square and arbitrary furniture;
- Problems 17-23: Complex, rectilinear, square and arbitrary furniture;
- **Problems 24-28**: Quasi-irregular, large rooms, square furniture;
- **Problems 29-30**: Fun ones, square furniture.



#### Problem 11









#### Problem 19





### A Quiz

#### 





#### 







#### Stable Era

#### Wednesday, 13 Dec, ~21:00, team santander



### Problem 11

















| Team/Problem | Last<br>submitted           | Rank | Done | 1        | 2       | 3       | 4     | 5     | 6     | 7     | 8     | 9