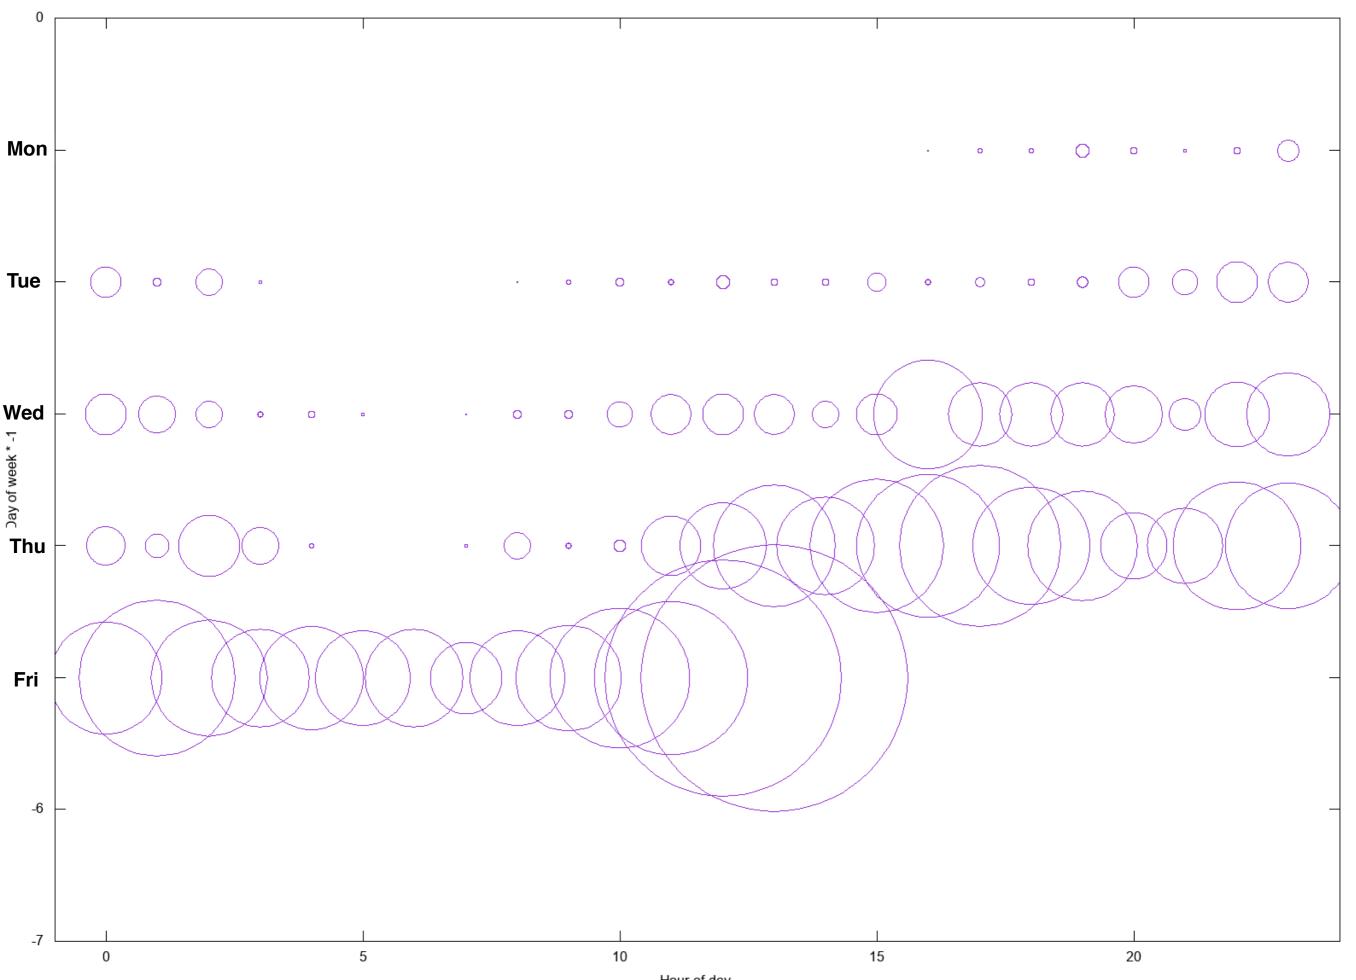

7 | 30     | 0    | N/A      | N/A     | N/A     | N/A     | N/A     | N/A   | N/A N     | A/A    | N/A    | N/A    | N/A    | N/A   | N/A     | N/A    | N/A     | N/A     | N/A     | N/A     | N/A        | N/A         | N/A        | N/A       | N/A            | N/A      | N/A      | N/A       | N/A    | N/A     | N/A            | N/A        |
|              |                       |        |      |          |         |         |         |         |       |           |        |        |        |        |       |         |        |         |         |         |         |            |             |            |           |                |          |          |           |        |         |                |            |



# Behind the Scenes

Number of submissions per timeslice: Team all



Number of submissions per timeslice: Team all





#### **UCL**



#### Hours









#### Hours





#### Hours













## The Problems

- Problems I-3: Hand-crafted small instances (can be solved by hand)
- **Problems 4-7**: Simple convex room, square furniture;
- **Problems 9-12**: Moderately complex, square and arbitrary furniture;
- **Problems 13-16**: Highly complex, square and arbitrary furniture;
- Problems 17-23: Complex, rectilinear, square and arbitrary furniture;
- **Problems 24-28**: Quasi-irregular, large rooms, square furniture;
- Problems 29-30: Fun problems, square furniture.







### Problem 5













## Problem 19

















## The Solutions

#### 







## The Eras

- Singularity Era
- Chaotic Era
- Stable Era





# Singularity Era

Monday, 11 Dec