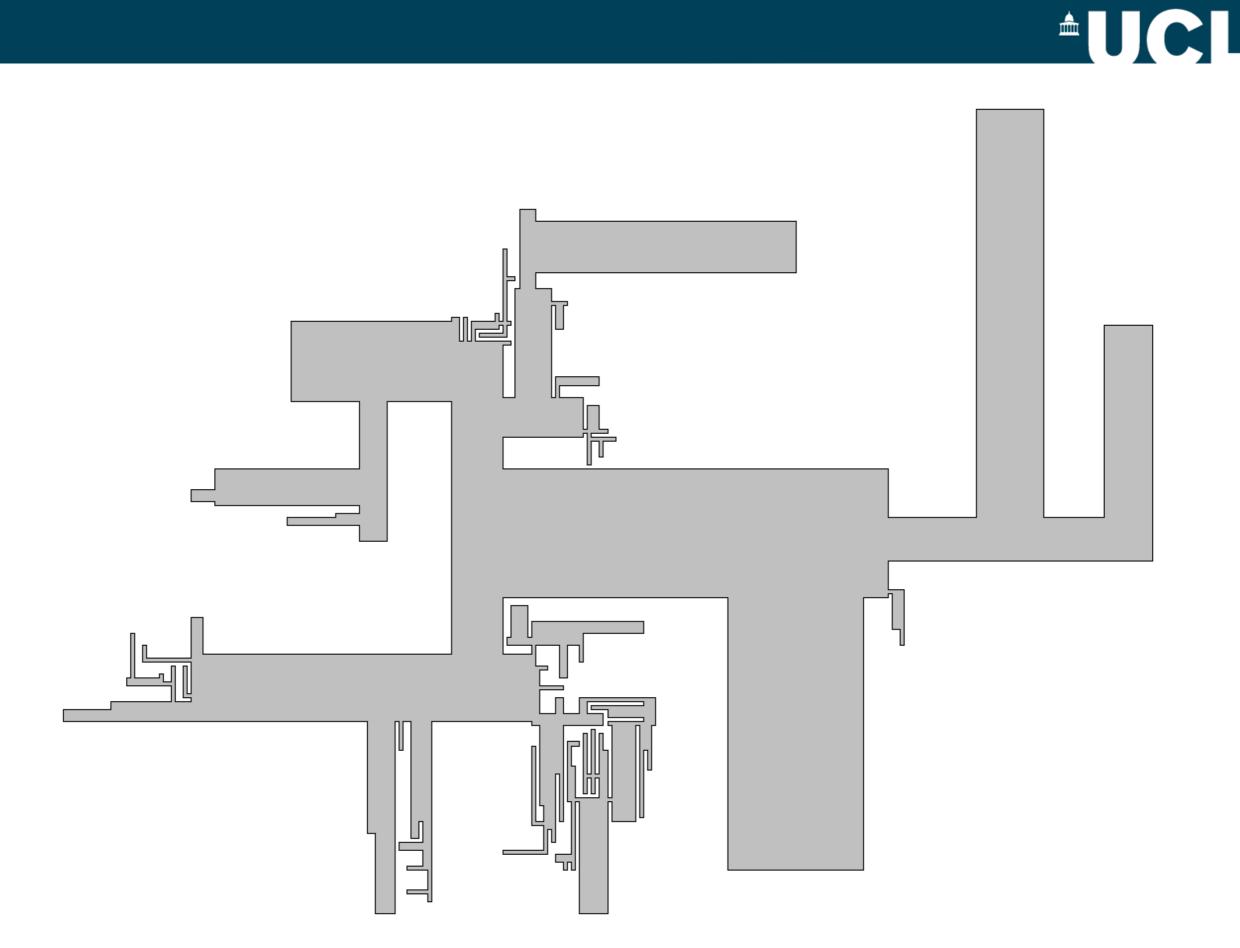

| N/A    | N/A    | N/A   | N/A  | N/A  | N/A   | N/A   | N/A    | N/A    | N/A | N/A   | N/A    | N/A    | N/A    | N/A    | N/A   | N/A    | N/A      | N/A       | N/A      | N/A     | N/A     | N/A    | N/A     | N/A       | N/A    | N/A   | N/A         | N/A        |
| N/A                   | 9    | 0    | N/A     | N/A    | N/A    | N/A   | N/A  | N/A  | N/A   | N/A   | N/A    | N/A    | N/A | N/A   | N/A    | N/A    | N/A    | N/A    | N/A   | N/A    | N/A      | N/A       | N/A      | N/A     | N/A     | N/A    | N/A     | N/A       | N/A    | N/A   | N/A         | N/A        |





#### Problem 11







The proposed solution is valid but covers only 24% of the room.





#### Intermezzo: Growing polygons



#### Primitive polygons with specific "features"





































### The Problems

- Problems I-3: Hand-crafted small instances (can be solved by hand)
- **Problems 4-7**: Simple convex room, square furniture;
- Problems 9-12: Moderately complex, square and arbitrary furniture;
- **Problems 13-16**: Highly complex, square and arbitrary furniture;
- Problems 17-23: Complex, rectilinear, square and arbitrary furniture;
- **Problems 24-28**: Quasi-irregular, large rooms, square furniture;
- **Problems 29-30**: Fun ones, square furniture.



#### Problem 11









#### Problem 19





### A Quiz

#### 





#### 







#### Stable Era

#### Wednesday, 13 Dec, ~21:00, team santander



### Problem 11

















| Team/Problem | Last<br>submitted           | Rank | Done | 1        | 2       | 3       | 4     | 5     | 6     | 7     | 8