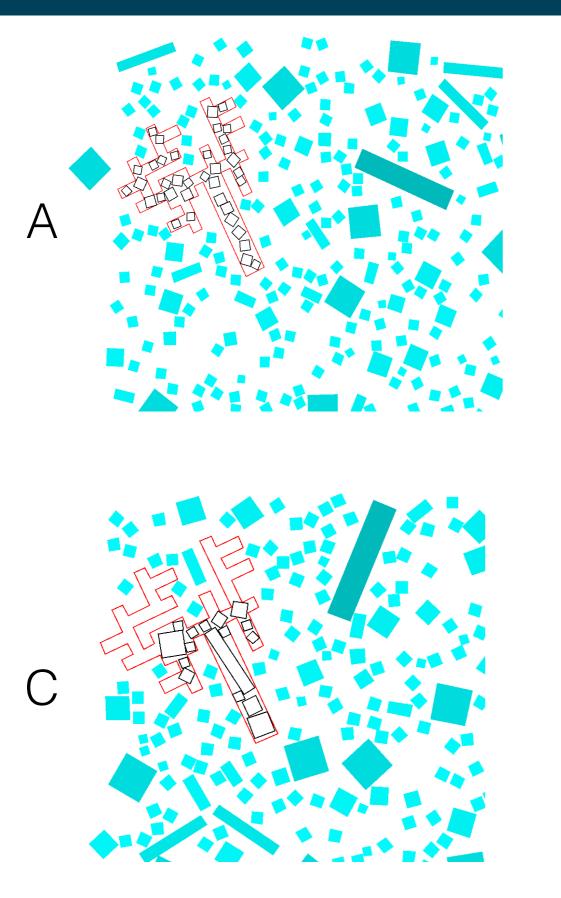

N/A   | N/A         | N/A        |





#### Problem 11







The proposed solution is valid but covers only 24% of the room.





#### Intermezzo: Growing polygons



#### Primitive polygons with specific "features"





































### The Problems

- Problems I-3: Hand-crafted small instances (can be solved by hand)
- **Problems 4-7**: Simple convex room, square furniture;
- Problems 9-12: Moderately complex, square and arbitrary furniture;
- **Problems 13-16**: Highly complex, square and arbitrary furniture;
- Problems 17-23: Complex, rectilinear, square and arbitrary furniture;
- **Problems 24-28**: Quasi-irregular, large rooms, square furniture;
- **Problems 29-30**: Fun ones, square furniture.



#### Problem 11









#### Problem 19





### A Quiz

#### 





#### 







#### Stable Era

#### Wednesday, 13 Dec, ~21:00, team santander



### Problem 11

















| Team/Problem | Last<br>submitted           | Rank | Done | 1        | 2       | 3       | 4     | 5     | 6     | 7     | 8     | 9      | 10     | 11    | 12    | 13      | 14     | 15      | 16      | 17      | 18     | 19        | 20         |
|--------------|-----------------------------|------|------|----------|---------|---------|-------|-------|-------|-------|-------|--------|--------|-------|-------|---------|--------|---------|---------|---------|--------|-----------|------------|
| segovia      | 00:09:34,<br>14 Dec<br>2017 | 1    | 30   | 3280.0   | 486.5   | 708.0   | 1.468 | 1.506 | 1.755 | 1.541 | 1.884 | 11.891 | 20.442 | 78.0  | 2.786 | 61.011  | 15.081 | 4