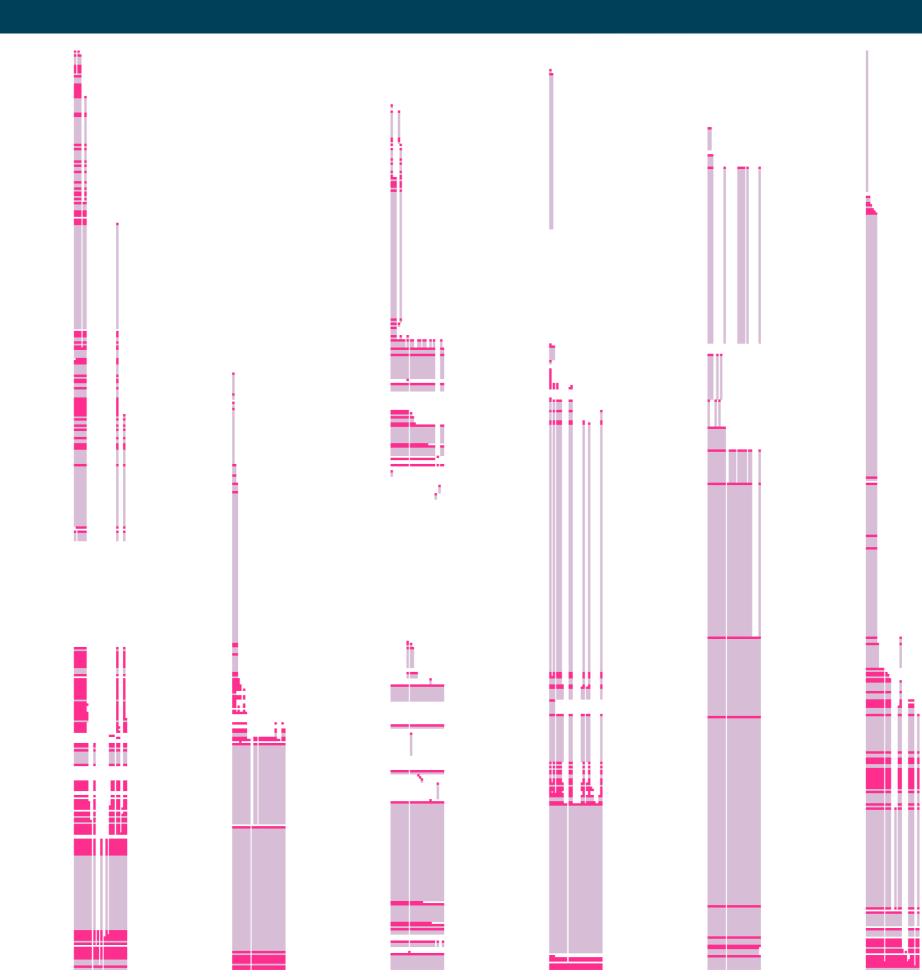

| N/A   | N/A     | N/A    | N/A     | N/A     | N/A     | N/A     | N/A        | N/A         | N/A        | N/A       | N/A            | N/A      | N/A      | N/A       | N/A    | N/A     | N/A            | N/A        |
|              |                       |        |      |          |         |         |         |         |       |           |        |        |        |        |       |         |        |         |         |         |         |            |             |            |           |                |          |          |           |        |         |                |            |



# Behind the Scenes

Number of submissions per timeslice: Team all



Number of submissions per timeslice: Team all





#### **UCL**



#### Hours









#### Hours





#### Hours













## The Problems

- Problems I-3: Hand-crafted small instances (can be solved by hand)
- **Problems 4-7**: Simple convex room, square furniture;
- **Problems 9-12**: Moderately complex, square and arbitrary furniture;
- **Problems 13-16**: Highly complex, square and arbitrary furniture;
- Problems 17-23: Complex, rectilinear, square and arbitrary furniture;
- **Problems 24-28**: Quasi-irregular, large rooms, square furniture;
- Problems 29-30: Fun problems, square furniture.







### Problem 5













## Problem 19

















## The Solutions

#### 







## The Eras

- Singularity Era
- Chaotic Era
- Stable Era





# Singularity Era

Monday, 11 Dec, 16:00, team salamanca















































#### Chaotic Era

Monday, 11 Dec, ~23:00, team **segov