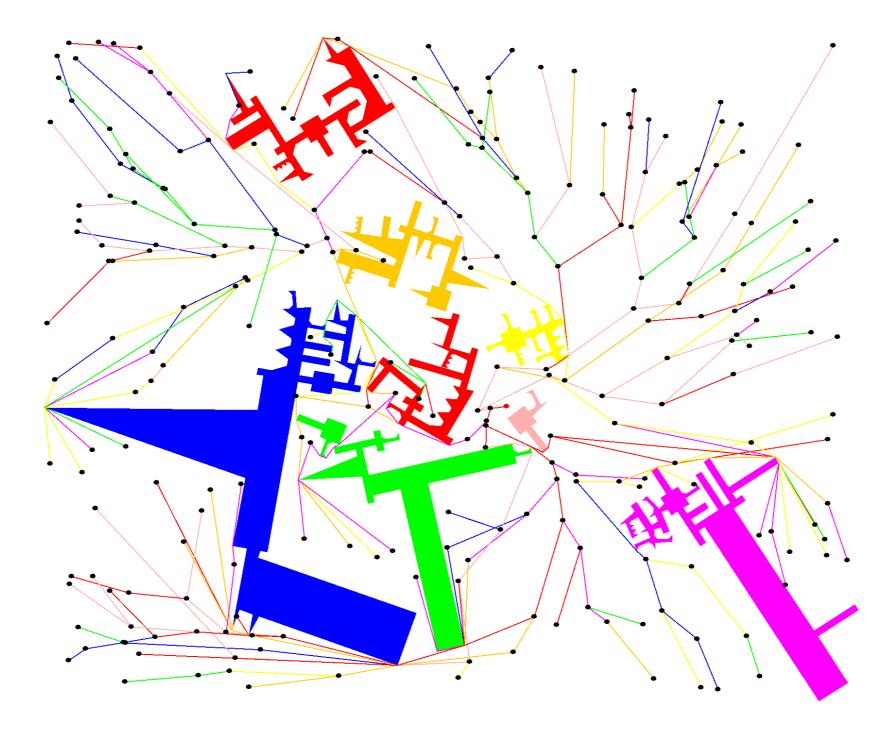

# Scenario Week 2 COMP214P

# Organisers' Report

scenario@cs.ucl.ac.uk

15 December 2017



# Geometry Scenario Weeks



# February 2016





# February 2017





# This Week



# Organisers



Gilles Rainer



Carlos Gavidia



Lilia Anisimova



Thomas Sibut-Pinote



Ilya Sergey



# Organisers



Gilles Rainer



Carlos Gavidia



Lilia Anisimova



Thomas Sibut-Pinote



Ilya Sergey



Torpe



# Participants

- **II6** participants
- **30** teams
- 100 hours for hacking
- **I5** teams solved *all* problems
- 4454 submissions, ~290 MB of data
- The largest number of submissions by one team: 879
  - Second largest: **422**



## 10:53:35, 11 Dec 2017

| alhambra N/A 1 0 N/A                                                                                                                                                                                                                          | A N/A<br>A N/A<br>A N/A<br>A N/A<br>A N/A<br>A N/A<br