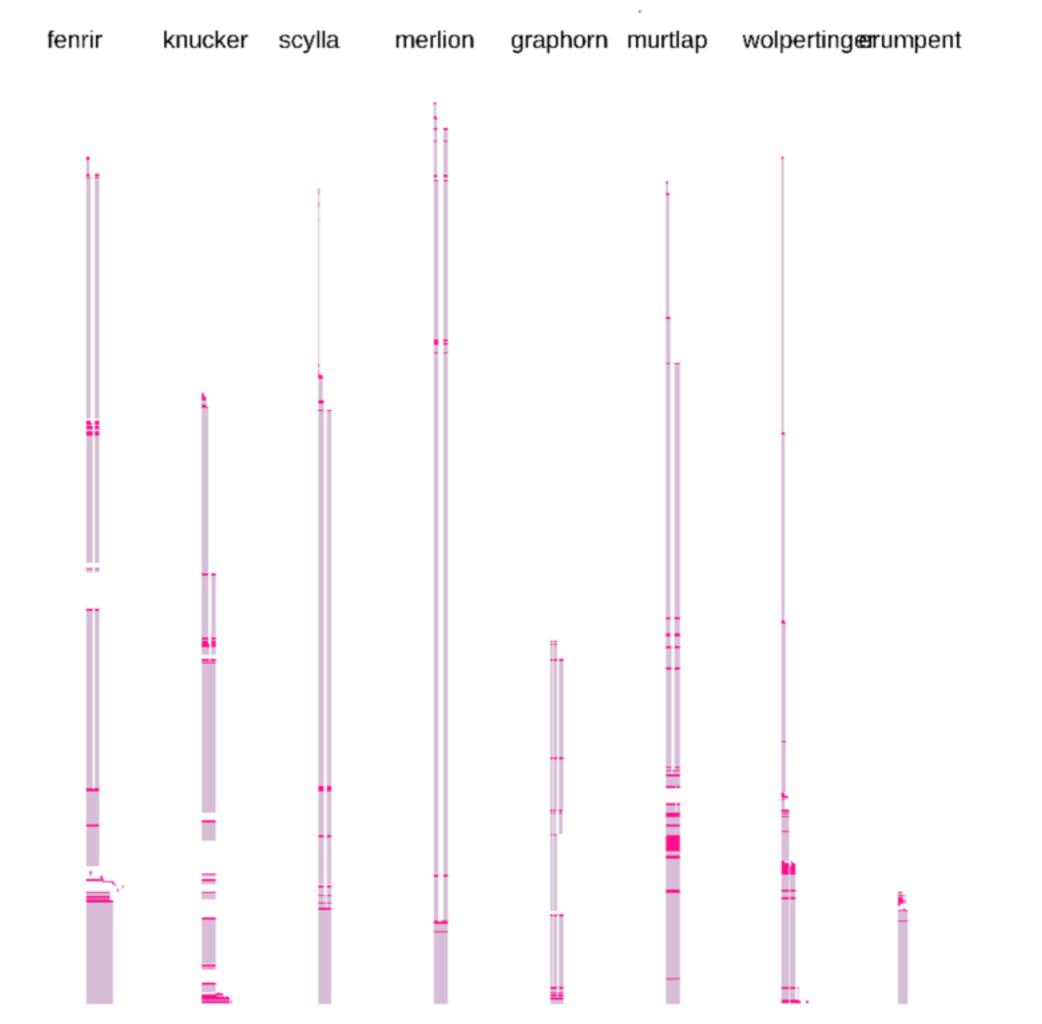

# The Competition

12:26:32, 20 Feb 2017

| Team/Problem | Last submitted        | Rank | Done | 1      | 2      | 3   | 4   | 5   | 6   | 7   | 8   | 9   | 10  | 11  | 12  | 13  | 14  | 15  | 16  | 17  | 18  | 19  | 20  | 21  | 22  | 23  | 24  | 25  | 26  | 27  | 28  | 29  | 30  |
|--------------|-----------------------|------|------|--------|--------|-----|-----|-----|-----|-----|-----|-----|-----|-----|-----|-----|-----|-----|-----|-----|-----|-----|-----|-----|-----|-----|-----|-----|-----|-----|-----|-----|-----|
| manticore    | 12:18:26, 20 Feb 2017 | 1    | 2    | 37.422 | 16.194 | N/A |
| merlion      | 11:19:12, 20 Feb 2017 | 2    | 1    | 16.263 | N/A    | N/A | N/A | N/A | N/A | N/A | N/A | N/A | N/A | N/A | N/A | N/A | N/A | N/A | N/A | N/A | N/A | N/A | N/A | N/A | N/A | N/A | N/A | N/A | N/A | N/A | N/A | N/A | N/A |
| jiaolong     | 11:04:25, 20 Feb 2017 | 3    | 1    | 37.422 | N/A    | N/A | N/A | N/A | N/A | N/A | N/A | N/A | N/A | N/A | N/A | N/A | N/A | N/A | N/A | N/A | N/A | N/A | N/A | N/A | N/A | N/A | N/A | N/A | N/A | N/A | N/A | N/A | N/A |
| lindworm     | 11:02:32, 20 Feb 2017 | 3    | 1    | 37.422 | N/A    | N/A | N/A | N/A | N/A | N/A | N/A | N/A | N/A | N/A | N/A | N/A | N/A | N/A | N/A | N/A | N/A | N/A | N/A | N/A | N/A | N/A | N/A | N/A | N/A | N/A | N/A | N/A | N/A |
| akhlut       | N/A                   | 4    | 0    | N/A    | N/A    | N/A | N/A | N/A | N/A | N/A | N/A | N/A | N/A | N/A | N/A | N/A | N/A | N/A | N/A | N/A | N/A | N/A | N/A | N/A | N/A | N/A | N/A | N/A | N/A | N/A | N/A | N/A | N/A |
| basilisk     | N/A                   | 4    | 0    | N/A    | N/A    | N/A | N/A | N/A | N/A | N/A | N/A | N/A | N/A | N/A | N/A | N/A | N/A | N/A | N/A | N/A | N/A | N/A | N/A | N/A | N/A | N/A | N/A | N/A | N/A | N/A | N/A | N/A | N/A |
| billywig     | N/A                   | 4    | 0    | N/A    | N/A    | N/A | N/A | N/A | N/A | N/A | N/A | N/A | N/A | N/A | N/A | N/A | N/A | N/A | N/A | N/A | N/A | N/A | N/A | N/A | N/A | N/A | N/A | N/A | N/A | N/A | N/A | N/A | N/A |
| bowtruckle   | N/A                   | 4    | 0    | N/A    | N/A    | N/A | N/A | N/A | N/A | N/A | N/A | N/A | N/A | N/A | N/A | N/A | N/A | N/A | N/A | N/A | N/A | N/A | N/A | N/A | N/A | N/A | N/A | N/A | N/A | N/A | N/A | N/A | N/A |
| cerberus     | N/A                   | 4    | 0    | N/A    | N/A    | N/A | N/A | N/A | N/A | N/A | N/A | N/A | N/A | N/A | N/A | N/A | N/A | N/A | N/A | N/A | N/A | N/A | N/A | N/A | N/A | N/A | N/A | N/A | N/A | N/A | N/A | N/A | N/A |
| demiguise    | N/A                   | 4    | 0    | N/A    | N/A    | N/A | N/A | N/A | N/A | N/A | N/A | N/A | N/A | N/A | N/A | N/A | N/A | N/A | N/A | N/A | N/A | N/A | N/A | N/A | N/A | N/A | N/A | N/A | N/A | N/A | N/A | N/A | N/A |
| elemental    | N/A                   | 4    | 0    | N/A    | N/A    | N/A | N/A | N/A | N/A | N/A | N/A | N/A | N/A | N/A | N/A | N/A | N/A | N/A | N/A | N/A | N/A | N/A | N/A | N/A | N/A | N/A | N/A | N/A | N/A | N/A | N/A | N/A | N/A |
| erumpent     | N/A                   | 4    | 0    | N/A    | N/A    | N/A | N/A | N/A | N/A | N/A | N/A | N/A | N/A | N/A | N/A | N/A | N/A | N/A | N/A | N/A | N/A | N/A | N/A | N/A | N/A | N/A | N/A | N/A | N/A | N/A | N/A | N/A | N/A |
| fenrir       | N/A                   | 4    | 0    | N/A    | N/A    | N/A | N/A | N/A | N/A | N/A | N/A | N/A | N/A | N/A | N/A | N/A | N/A | N/A | N/A | N/A | N/A | N/A | N/A | N/A | N/A | N/A | N/A | N/A | N/A | N/A | N/A | N/A | N/A |
| graphorn     | N/A                   | 4    | 0    | N/A    | N/A    | N/A | N/A | N/A | N/A | N/A | N/A | N/A | N/A | N/A | N/A | N/A | N/A | N/A | N/A | N/A | N/A | N/A | N/A | N/A | N/A | N/A | N/A | N/A | N/A | N/A | N/A | N/A | N/A |
| griffin      | N/A                   | 4    | 0    | N/A    | N/A    | N/A | N/A | N/A | N/A | N/A | N/A | N/A | N/A | N/A | N/A | N/A | N/A | N/A | N/A | N/A | N/A | N/A | N/A | N/A | N/A | N/A | N/A | N/A | N/A | N/A | N/A | N/A | N/A |
| hobgoblin    | N/A                   | 4    | 0    | N/A    | N/A    | N/A | N/A | N/A | N/A | N/A | N/A | N/A | N/A | N/A | N/A | N/A | N/A | N/A | N/A | N/A | N/A | N/A | N/A | N/A | N/A | N/A | N/A | N/A | N/A | N/A | N/A | N/A | N/A |
| inugami      | N/A                   | 4    | 0    | N/A    | N/A    | N/A | N/A | N/A | N/A | N/A | N/A | N/A | N/A | N/A | N/A | N/A | N/A | N/A | N/A | N/A | N/A | N/A | N/A | N/A | N/A | N/A | N/A | N/A | N/A | N/A | N/A | N/A | N/A |
| knucker      | N/A                   | 4    | 0    | N/A    | N/A    | N/A | N/A | N/A | N/A | N/A | N/A | N/A | N/A | N/A | N/A | N/A | N/A | N/A | N/A | N/A | N/A | N/A | N/A | N/A | N/A | N/A | N/A | N/A | N/A | N/A | N/A | N/A | N/A |
| murtlap      | N/A                   | 4    | 0    | N/A    | N/A    | N/A | N/A | N/A | N/A | N/A | N/A | N/A | N/A | N/A | N/A | N/A | N/A | N/A | N/A | N/A | N/A | N/A | N/A | N/A | N/A | N/A | N/A | N/A | N/A | N/A | N/A | N/A | N/A |
| niffler      | N/A                   | 4    | 0    | N/A    | N/A    | N/A | N/A | N/A | N/A | N/A | N/A | N/A | N/A | N/A | N/A | N/A | N/A | N/A | N/A | N/A | N/A | N/A | N/A | N/A | N/A | N/A | N/A | N/A | N/A | N/A | N/A | N/A | N/A |
| nundu        | N/A                   | 4    | 0    | N/A    | N/A    | N/A | N/A | N/A | N/A | N/A | N/A | N/A | N/A | N/A | N/A | N/A | N/A | N/A | N/A | N/A | N/A | N/A | N/A | N/A | N/A | N/A | N/A | N/A | N/A | N/A | N/A | N/A | N/A |
| orthrus      | N/A                   | 4    | 0    | N/A    | N/A    | N/A | N/A | N/A | N/A | N/A | N/A | N/A | N/A | N/A | N/A | N/A | N/A | N/A | N/A | N/A | N/A | N/A | N/A | N/A | N/A | N/A | N/A | N/A | N/A | N/A | N/A | N/A | N/A |
| phoenix      | N/A                   | 4    | 0    | N/A    | N/A    | N/A | N/A | N/A | N/A | N/A | N/A | N/A | N/A | N/A | N/A | N/A | N/A | N/A | N/A | N/A | N/A | N/A | N/A | N/A | N/A | N/A | N/A | N/A | N/A | N/A | N/A | N/A | N/A |
| qilin        | N/A                   | 4    | 0    | N/A    | N/A    | N/A | N/A | N/A | N/A | N/A | N/A | N/A | N/A | N/A | N/A | N/A | N/A | N/A | N/A | N/A | N/A | N/A | N/A | N/A | N/A | N/A | N/A | N/A | N/A | N/A | N/A | N/A | N/A |
| rusalka      | N/A                   | 4    | 0    | N/A    | N/A    | N/A | N/A | N/A | N/A | N/A | N/A | N/A | N/A | N/A | N/A | N/A | N/A | N/A | N/A | N/A | N/A | N/A | N/A | N/A | N/A | N/A | N/A | N/A | N/A | N/A | N/A | N/A | N/A |
| scylla       | N/A                   | 4    | 0    | N/A    | N/A    | N/A | N/A | N/A | N/A | N/A | N/A | N/A | N/A | N/A | N/A | N/A | N/A | N/A | N/A | N/A | N/A | N/A | N/A | N/A | N/A | N/A | N/A | N/A | N/A | N/A | N/A | N/A | N/A |
| sphinx       | N/A                   | 4    | 0    | N/A    | N/A    | N/A | N/A | N/A | N/A | N/A | N/A | N/A | N/A | N/A | N/A | N/A | N/A | N/A | N/A | N/A | N/A | N/A | N/A | N/A | N/A | N/A | N/A | N/A | N/A | N/A | N/A | N/A | N/A |
| thunderbird  | N/A                   | 4    | 0    | N/A    | N/A    | N/A | N/A | N/A | N/A | N/A | N/A | N/A | N/A | N/A | N/A | N/A | N/A | N/A | N/A | N/A | N/A | N/A | N/A | N/A | N/A | N/A | N/A | N/A | N/A | N/A | N/A | N/A | N/A |
| unicorn      | N/A                   | 4    | 0    | N/A    | N/A    | N/A | N/A | N/A | N/A | N/A | N/A | N/A | N/A | N/A | N/A | N/A | N/A | N/A | N/A | N/A | N/A | N/A | N/A | N/A | N/A | N/A | N/A | N/A | N/A | N/A | N/A | N/A | N/A |
| valravn      | N/A                   | 4    | 0    | N/A    | N/A    | N/A | N/A | N/A | N/A | N/A | N/A | N/A | N/A | N/A | N/A | N/A | N/A | N/A | N/A | N/A | N/A | N/A | N/A | N/A | N/A | N/A | N/A | N/A | N/A | N/A | N/A | N/A | N/A |
| wolpertinger | N/A                   | 4    | 0    | N/A    | N/A    | N/A | N/A | N/A | N/A | N/A | N/A | N/A | N/A | N/A | N/A | N/A | N/A | N/A | N/A | N/A | N/A | N/A | N/A | N/A | N/A | N/A | N/A | N/A | N/A | N/A | N/A | N/A | N/A |
| yali         | N/A                   | 4    | 0    | N/A    | N/A    | N/A | N/A | N/A | N/A | N/A | N/A | N/A | N/A | N/A | N/A | N/A | N/A | N/A | N/A | N/A | N/A | N/A | N/A | N/A | N/A | N/A | N/A | N/A | N/A | N/A | N/A | N/A | N/A |

13:06:05, 20 Feb 2017

| Team/Problem | Last submitted        | Rank | Done | 1      | 2      | 3   | 4   | 5   | 6   | 7   | 8         | 9         | 10        | 11  | 12  | 13  | 14  | 15  | 16  | 17  | 18  | 19  | 20  | 21  | 22  | 23  | 24  | 25  | 26  | 27  | 28  | 29  | 30  |
|--------------|-----------------------|------|------|--------|--------|-----|-----|-----|-----|-----|-----------|-----------|-----------|-----|-----|-----|-----|-----|-----|-----|-----|-----|-----|-----|-----|-----|-----|-----|-----|-----|-----|-----|-----|
| inugami      | 12:33:26, 20 Feb 2017 | 1    | 4    | 37.422 | N/A    | N/A | N/A | N/A | N/A | N/A | 84665.688 | 78162.869 | 79013.977 | N/A |
| merlion      | 12:57:37, 20 Feb 2017 | 2    | 2    | 16.263 | 16.194 | N/A | N/A | N/A | N/A | N/A | N/A       | N/A       | N/A       | N/A | N/A | N/A | N/A | N/A | N/A | N/A | N/A | N/A | N/A | N/A | N/A | N/A | N/A | N/A | N/A | N/A | N/A | N/A | N/A |
| manticore    | 12:18:26, 20 Feb 2017 | 3    | 2    | 37.422 | 16.194 | N/A | N/A | N/A | N/A | N/A | N/A       | N/A       | N/A       | N/A | N/A | N/A | N/A | N/A | N/A | N/A | N/A | N/A | N/A | N/A | N/A | N/A | N/A | N/A | N/A | N/A | N/A | N/A | N/A |
| jiaolong     | 11:04:25, 20 Feb 2017 | 4    | 1    | 37.422 | N/A    | N/A | N/A | N/A | N/A | N/A | N/A       | N/A       | N/A       | N/A | N/A | N/A | N/A | N/A | N/A | N/A | N/A | N/A | N/A | N/A | N/A | N/A | N/A | N/A | N/A | N/A | N/A | N/A | N/A |
| lindworm     | 11:02:32, 20 Feb 2017 | 4    | 1    | 37.422 | N/A    | N/A | N/A | N/A | N/A | N/A | N/A       | N/A       | N/A       | N/A | N/A | N/A | N/A | N/A | N/A | N/A | N/A | N/A | N/A | N/A | N/A | N/A | N/A | N/A | N/A | N/A | N/A | N/A | N/A |
| akhlut       | N/A                   | 5    | 0    | N/A    | N/A    | N/A | N/A | N/A | N/A | N/A | N/A       | N/A       | N/A       | N/A | N/A | N/A | N/A | N/A | N/A | N/A | N/A | N/A | N/A | N/A | N/A | N/A | N/A | N/A | N/A | N/A | N/A | N/A | N/A |
| basilisk     | N/A                   | 5    | 0    | N/A    | N/A    | N/A | N/A | N/A | N/A | N/A | N/A       | N/A       | NZA       | N/A |
| billywig     | N/A                   | 5    | 0    | N/A    | N/A    | N/A | N/A | N/A | N/A | N/A | N/A       | N/A       | N/A       | N/A | N/A | N/A | N/A | N/A | N/A | N/A | N/A | N/A | N/A | N/A | N/A | N/A | N/A | N/A | N/A | N/A | N/A | N/A | N/A |
| bowtruckle   | N/A                   | 5    | 0    | N/A    | N/A    | N/A | N/A | N/A | N/A | N/A | N/A       | N/A       | N/A       | N/A | N/A | N/A | N/A | N/A | N/A | N/A | N/A | N/A | N/A | N/A | N/A | N/A | N/A | N/A | N/A | N/A | N/A | N/A | N/A |
| cerberus     | N/A                   | 5    | 0    | N/A    | N/A    | N/A | N/A | N/A | N/A | N/A | N/A       | N/A       | N/A       | N/A | N/A | N/A | N/A | N/A | N/A | N/A | N/A | N/A | N/A | N/A | N/A | N/A | N/A | N/A | N/A | N/A | N/A | N/A | N/A |
| demiguise    | N/A                   | 5    | 0    | N/A    | N/A    | N/A | N/A | N/A | N/A | N/A | N/A       | N/A       | N/A       | N/A | N/A | N/A | N/A | N/A | N/A | N/A | N/A | N/A | N/A | N/A | N/A | N/A | N/A | N/A | N/A | N/A | N/A | N/A | N/A |
| elemental    | N/A                   | 5    | 0    | N/A    | N/A    | N/A | N/A | N/A | N/A | N/A | N/A       | N/A       | NZA       | N/A |
| erumpent     | N/A                   | 5    | 0    | N/A    | N/A    | N/A | N/A | N/A | N/A | N/A | N/A       | N/A       | N/A       | N/A | N/A | N/A | N/A | N/A | N/A | N/A | N/A | N/A | N/A | N/A | N/A | N/A | N/A | N/A | N/A | N/A | N/A | N/A | N/A |
| fenrir       | N/A                   | 5    | 0    | N/A    | N/A    | N/A | N/A | N/A | N/A | N/A | N/A       | N/A       | N/A       | N/A | N/A | N/A | N/A | N/A | N/A | N/A | N/A | N/A | N/A | N/A | N/A | N/A | N/A | N/A | N/A | N/A | N/A | N/A | N/A |
| graphorn     | N/A                   | 5    | 0    | N/A    | N/A    | N/A | N/A | N/A | N/A | N/A | N/A       | N/A       | N/A       | N/A | N/A | N/A | N/A | N/A | N/A | N/A | N/A | N/A | N/A | N/A | N/A | N/A | N/A | N/A | N/A | N/A | N/A | N/A | N/A |
| griffin      | N/A                   | 5    | 0    | N/A    | N/A    | N/A | N/A | N/A | N/A | N/A | N/A       | N/A       | N/A       | N/A | N/A | N/A | N/A | N/A | N/A | N/A | N/A | N/A | N/A | N/A | N/A | N/A | N/A | N/A | N/A | N/A | N/A | N/A | N/A |
| hobgoblin    | N/A                   | 5    | 0    | N/A    | N/A    | N/A | N/A | N/A | N/A | N/A | N/A       | N/A       | NZA       | N/A |
| knucker      | N/A                   | 5    | 0    | N/A    | N/A    | N/A | N/A | N/A | N/A | N/A | N/A       | N/A       | N/A       | N/A | N/A | N/A | N/A | N/A | N/A | N/A | N/A | N/A | N/A | N/A | N/A | N/A | N/A | N/A | N/A | N/A | N/A | N/A | N/A |
| murtlap      | N/A                   | 5    | 0    | N/A    | N/A    | N/A | N/A | N/A | N/A | N/A | N/A       | N/A       | N/A       | N/A | N/A | N/A | N/A | N/A | N/A | N/A | N/A | N/A | N/A | N/A | N/A | N/A | N/A | N/A | N/A | N/A | N/A | N/A | N/A |
| niffler      | N/A                   | 5    | 0    | N/A    | N/A    | N/A | N/A | N/A | N/A | N/A | N/A       | N/A       | N/A       | N/A | N/A | N/A | N/A | N/A | N/A | N/A | N/A | N/A | N/A | N/A | N/A | N/A | N/A | N/A | N/A | N/A | N/A | N/A | N/A |
| nundu        | N/A                   | 5    | 0    | N/A    | N/A    | N/A | N/A | N/A | N/A | N/A | N/A       | N/A       | N/A       | N/A | N/A | N/A | N/A | N/A | N/A | N/A | N/A | N/A | N/A | N/A | N/A | N/A | N/A | N/A | N/A | N/A | N/A | N/A | N/A |
| orthrus      | N/A                   | 5    | 0    | N/A    | N/A    | N/A | N/A | N/A | N/A | N/A | N/A       | N/A       | N/A       | N/A | N/A | N/A | N/A | N/A | N/A | N/A | N/A | N/A | N/A | N/A | N/A | N/A | N/A | N/A | N/A | N/A | N/A | N/A | N/A |
| phoenix      | N/A                   | 5    | 0    | N/A    | N/A    | N/A | N/A | N/A | N/A | N/A | N/A       | N/A       | N/A       | N/A | N/A | N/A | N/A | N/A | N/A | N/A | N/A | N/A | N/A | N/A | N/A | N/A | N/A | N/A | N/A | N/A | N/A | N/A | N/A |
| qilin        | N/A                   | 5    | 0    | N/A    | N/A    | N/A | N/A | N/A | N/A | N/A | N/A       | N/A       | N/A       | N/A | N/A | N/A | N/A | N/A | N/A | N/A | N/A | N/A | N/A | N/A | N/A | N/A | N/A | N/A | N/A | N/A | N/A | N/A | N/A |
| rusalka      | N/A                   | 5    | 0    | N/A    | N/A    | N/A | N/A | N/A | N/A | N/A | N/A       | N/A       | N/A       | N/A | N/A | N/A | N/A | N/A | N/A | N/A | N/A | N/A | N/A | N/A | N/A | N/A | N/A | N/A | N/A | N/A | N/A | N/A | N/A |
| scylla       | N/A                   | 5    | 0    | N/A    | N/A    | N/A | N/A | N/A | N/A | N/A | N/A       | N/A       | N/A       | N/A | N/A | N/A | N/A | N/A | N/A | N/A | N/A | N/A | N/A | N/A | N/A | N/A | N/A | N/A | N/A | N/A | N/A | N/A | N/A |
| sphinx       | N/A                   | 5    | 0    | N/A    | N/A    | N/A | N/A | N/A | N/A | N/A | N/A       | N/A       | N/A       | N/A | N/A | N/A | N/A | N/A | N/A | N/A | N/A | N/A | N/A | N/A | N/A | N/A | N/A | N/A | N/A | N/A | N/A | N/A | N/A |
| thunderbird  | N/A                   | 5    | 0    | N/A    | N/A    | N/A | N/A | N/A | N/A | N/A | N/A       | N/A       | N/A       | N/A | N/A | N/A | N/A | N/A | N/A | N/A | N/A | N/A | N/A | N/A | N/A | N/A | N/A | N/A | N/A | N/A | N/A | N/A | N/A |
| unicorn      | N/A                   | 5    | 0    | N/A    | N/A    | N/A | N/A | N/A | N/A | N/A | N/A       | N/A       | N/A       | N/A | N/A | N/A | N/A | N/A | N/A | N/A | N/A | N/A | N/A | N/A | N/A | N/A | N/A | N/A | N/A | N/A | N/A | N/A | N/A |
| valravn      | N/A                   | 5    | 0    | N/A    | N/A    | N/A | N/A | N/A | N/A | N/A | N/A       | N/A       | N/A       | N/A | N/A | N/A | N/A | N/A | N/A | N/A | N/A | N/A | N/A | N/A | N/A | N/A | N/A | N/A | N/A | N/A | N/A | N/A | N/A |
| wolpertinger | N/A                   | 5    | 0    | N/A    | N/A    | N/A | N/A | N/A | N/A | N/A | N/A       | N/A       | N/A       | N/A | N/A | N/A | N/A | N/A | N/A | N/A | N/A | N/A | N/A | N/A | N/A | N/A | N/A | N/A | N/A | N/A | N/A | N/A | N/A |
| yali         | N/A                   | 5    | 0    | N/A    | N/A    | N/A | N/A | N/A | N/A | N/A | N/A       | N/A       | N/A       | N/A | N/A | N/A | N/A | N/A | N/A | N/A | N/A | N/A | N/A | N/A | N/A | N/A | N/A | N/A | N/A | N/A | N/A | N/A | N/A |

#### Move-and-Tag Competition Scoreboard 16:23:26, 20 Feb 2017

| Team/Problem | Last submitted        | Rank | Done | 1      | 2      | 3      | 4      | 5      | 6   | 7   | 8         | 9         | 10        | 11  | 12  | 13  | 14  | 15  | 16  | 17  | 18  | 19  | 20  | 21  | 22  | 23  | 24  | 25  | 26  | 27  | 28  | 29  | 30  |
|--------------|-----------------------|------|------|--------|--------|--------|--------|--------|-----|-----|-----------|-----------|-----------|-----|-----|-----|-----|-----|-----|-----|-----|-----|-----|-----|-----|-----|-----|-----|-----|-----|-----|-----|-----|
| lindworm     | 16:15:35, 20 Feb 2017 | 1    | 7    | 37.422 | 32.233 | 16.601 | 32.097 | N/A    | N/A | N/A | 84665.688 | 78162.869 | 79013.977 | N/A |
| merlion      | 15:27:49, 20 Feb 2017 | 2    | 5    | 16.263 | 16.194 | N/A    | N/A    | N/A    | N/A | N/A | 84665.688 | 78162.869 | 79013.977 | N/A |
| inugami      | 12:33:26, 20 Feb 2017 | 3    | 4    | 37.422 | N/A    | N/A    | N/A    | N/A    | N/A | N/A | 84665.688 | 78162.869 | 79013.977 | N/A |
| manticore    | 16:20:59, 20 Feb 2017 | 3    | 4    | 37.422 | 16.194 | N/A    | 15.818 | 80.479 | N/A | N/A | N/A       | N/A       | N/A       | N/A | N/A | N/A | N/A | N/A | N/A | N/A | N/A | N/A | N/A | N/A | N/A | N/A | N/A | N/A | N/A | N/A | N/A | N/A | N/A |
| hobgoblin    | 14:11:44, 20 Feb 2017 | 4    | 2    | 37.422 | 16.194 | N/A    | N/A    | N/A    | N/A | N/A | N/A       | N/A       | N/A       | N/A | N/A | N/A | N/A | N/A | N/A | N/A | N/A | N/A | N/A | N/A | N/A | N/A | N/A | N/A | N/A | N/A | N/A | N/A | N/A |
| yali         | 15:39:09, 20 Feb 2017 | 4    | 2    | 37.422 | 16.194 | N/A    | N/A    | N/A    | N/A | N/A | N/A       | N/A       | N/A       | N/A | N/A | N/A | N/A | N/A | N/A | N/A | N/A | N/A | N/A | N/A | N/A | N/A | N/A | N/A | N/A | N/A | N/A | N/A | N/A |
| jiaolong     | 15:05:09, 20 Feb 2017 | 5    | 2    | 37.422 | N/A    | 23.765 | N/A    | N/A    | N/A | N/A | N/A       | N/A       | N/A       | N/A | N/A | N/A | N/A | N/A | N/A | N/A | N/A | N/A | N/A | N/A | N/A | N/A | N/A | N/A | N/A | N/A | N/A | N/A | N/A |
| akhlut       | 13:51:25, 20 Feb 2017 | 6    | 1    | 16.263 | N/A    | N/A    | N/A    | N/A    | N/A | N/A | N/A       | N/A       | N/A       | N/A | N/A | N/A | N/A | N/A | N/A | N/A | N/A | N/A | N/A | N/A | N/A | N/A | N/A | N/A | N/A | N/A | N/A | N/A | N/A |
| phoenix      | 15:29:59, 20 Feb 2017 | 7    | 1    | 17.544 | N/A    | N/A    | N/A    | N/A    | N/A | N/A | N/A       | N/A       | N/A       | N/A | N/A | N/A | N/A | N/A | N/A | N/A | N/A | N/A | N/A | N/A | N/A | N/A | N/A | N/A | N/A | N/A | N/A | N/A | N/A |
| bowtruckle   | 15:52:43, 20 Feb 2017 | 8    | 1    | 18.263 | N/A    | N/A    | N/A    | N/A    | N/A | N/A | N/A       | N/A       | N/A       | N/A | N/A | N/A | N/A | N/A | N/A | N/A | N/A | N/A | N/A | N/A | N/A | N/A | N/A | N/A | N/A | N/A | N/A | N/A | N/A |
| cerberus     | 14:14:53, 20 Feb 2017 | 8    | 1    | 18.263 | N/A    | N/A    | N/A    | N/A    | N/A | N/A | N/A       | N/A       | N/A       | N/A | N/A | N/A | N/A | N/A | N/A | N/A | N/A | N/A | N/A | N/A | N/A | N/A | N/A | N/A | N/A | N/A | N/A | N/A | N/A |
| nundu        | 15:30:41, 20 Feb 2017 | 9    | 1    | 25.125 | N/A    | N/A    | N/A    | N/A    | N/A | N/A | N/A       | N/A       | N/A       | N/A | N/A | N/A | N/A | N/A | N/A | N/A | N/A | N/A | N/A | N/A | N/A | N/A | N/A | N/A | N/A | N/A | N/A | N/A | N/A |
| orthrus      | 15:17:55, 20 Feb 2017 | 9    | 1    | 25.125 | N/A    | N/A    | N/A    | N/A    | N/A | N/A | N/A       | N/A       | N/A       | N/A | N/A | N/A | N/A | N/A | N/A | N/A | N/A | N/A | N/A | N/A | N/A | N/A | N/A | N/A | N/A | N/A | N/A | N/A | N/A |
| griffin      | 15:05:58, 20 Feb 2017 | 10   | 1    | 36.008 | N/A    | N/A    | N/A    | N/A    | N/A | N/A | N/A       | N/A       | N/A       | N/A | N/A | N/A | N/A | N/A | N/A | N/A | N/A | N/A | N/A | N/A | N/A | N/A | N/A | N/A | N/A | N/A | N/A | N/A | N/A |
| basilisk     | N/A                   | 11   | 0    | N/A    | N/A    | N/A    | N/A    | N/A    | N/A | N/A | N/A       | N/A       | N/A       | N/A | N/A | N/A | N/A | N/A | N/A | N/A | N/A | N/A | N/A | N/A | N/A | N/A | N/A | N/A | N/A | N/A | N/A | N/A | N/A |
| billywig     | N/A                   | 11   | 0    | N/A    | N/A    | N/A    | N/A    | N/A    | N/A | N/A | N/A       | N/A       | N/A       | N/A | N/A | N/A | N/A | N/A | N/A | N/A | N/A | N/A | N/A | N/A | N/A | N/A | N/A | N/A | N/A | N/A | N/A | N/A | N/A |
| demiguise    | N/A                   | 11   | 0    | N/A    | N/A    | N/A    | N/A    | N/A    | N/A | N/A | N/A       | N/A       | N/A       | N/A | N/A | N/A | N/A | N/A | N/A | N/A | N/A | N/A | N/A | N/A | N/A | N/A | N/A | N/A | N/A | N/A | N/A | N/A | N/A |
| elemental    | N/A                   | 11   | 0    | N/A    | N/A    | N/A    | N/A    | N/A    | N/A | N/A | N/A       | N/A       | N/A       | N/A | N/A | N/A | N/A | N/A | N/A | N/A | N/A | N/A | N/A | N/A | N/A | N/A | N/A | N/A | N/A | N/A | N/A | N/A | N/A |
| erumpent     | N/A                   | 11   | 0    | N/A    | N/A    | N/A    | N/A    | N/A    | N/A | N/A | N/A       | N/A       | N/A       | N/A | N/A | N/A | N/A | N/A | N/A | N/A | N/A | N/A | N/A | N/A | N/A | N/A | N/A | N/A | N/A | N/A | N/A | N/A | N/A |
| fenrir       | N/A                   | 11   | 0    | N/A    | N/A    | N/A    | N/A    | N/A    | N/A | N/A | N/A       | N/A       | N/A       | N/A | N/A | N/A | N/A | N/A | N/A | N/A | N/A | N/A | N/A | N/A | N/A | N/A | N/A | N/A | N/A | N/A | N/A | N/A | N/A |
| graphorn     | N/A                   | 11   | 0    | N/A    | N/A    | N/A    | N/A    | N/A    | N/A | N/A | N/A       | N/A       | N/A       | N/A | N/A | N/A | N/A | N/A | N/A | N/A | N/A | N/A | N/A | N/A | N/A | N/A | N/A | N/A | N/A | N/A | N/A | N/A | N/A |
| knucker      | N/A                   | 11   | 0    | N/A    | N/A    | N/A    | N/A    | N/A    | N/A | N/A | N/A       | N/A       | N/A       | N/A | N/A | N/A | N/A | N/A | N/A | N/A | N/A | N/A | N/A | N/A | N/A | N/A | N/A | N/A | N/A | N/A | N/A | N/A | N/A |
| murtlap      | N/A                   | 11   | 0    | N/A    | N/A    | N/A    | N/A    | N/A    | N/A | N/A | N/A       | N/A       | N/A       | N/A | N/A | N/A | N/A | N/A | N/A | N/A | N/A | N/A | N/A | N/A | N/A | N/A | N/A | N/A | N/A | N/A | N/A | N/A | N/A |
| niffler      | N/A                   | 11   | 0    | N/A    | N/A    | N/A    | N/A    | N/A    | N/A | N/A | N/A       | N/A       | N/A       | N/A | N/A | N/A | N/A | N/A | N/A | N/A | N/A | N/A | N/A | N/A | N/A | N/A | N/A | N/A | N/A | N/A | N/A | N/A | N/A |
| qilin        | N/A                   | 11   | 0    | N/A    | N/A    | N/A    | N/A    | N/A    | N/A | N/A | N/A       | N/A       | N/A       | N/A | N/A | N/A | N/A | N/A | N/A | N/A | N/A | N/A | N/A | N/A | N/A | N/A | N/A | N/A | N/A | N/A | N/A | N/A | N/A |
| rusalka      | N/A                   | 11   | 0    | N/A    | N/A    | N/A    | N/A    | N/A    | N/A | N/A | N/A       | N/A       | N/A       | N/A | N/A | N/A | N/A | N/A | N/A | N/A | N/A | N/A | N/A | N/A | N/A | N/A | N/A | N/A | N/A | N/A | N/A | N/A | N/A |
| scylla       | N/A                   | 11   | 0    | N/A    | N/A    | N/A    | N/A    | N/A    | N/A | N/A | N/A       | N/A       | N/A       | N/A | N/A | N/A | N/A | N/A | N/A | N/A | N/A | N/A | N/A | N/A | N/A | N/A | N/A | N/A | N/A | N/A | N/A | N/A | N/A |
| sphinx       | N/A                   | 11   | 0    | N/A    | N/A    | N/A    | N/A    | N/A    | N/A | N/A | N/A       | N/A       | N/A       | N/A | N/A | N/A | N/A | N/A | N/A | N/A | N/A | N/A | N/A | N/A | N/A | N/A | N/A | N/A | N/A | N/A | N/A | N/A | N/A |
| thunderbird  | N/A                   | 11   | 0    | N/A    | N/A    | N/A    | N/A    | N/A    | N/A | N/A | N/A       | N/A       | N/A       | N/A | N/A | N/A | N/A | N/A | N/A | N/A | N/A | N/A | N/A | N/A | N/A | N/A | N/A | N/A | N/A | N/A | N/A | N/A | N/A |
| unicorn      | N/A                   | 11   | 0    | N/A    | N/A    | N/A    | N/A    | N/A    | N/A | N/A | N/A       | N/A       | N/A       | N/A | N/A | N/A | N/A | N/A | N/A | N/A | N/A | N/A | N/A | N/A | N/A | N/A | N/A | N/A | N/A | N/A | N/A | N/A | N/A |
| valravn      | N/A                   | 11   | 0    | N/A    | N/A    | N/A    | N/A    | N/A    | N/A | N/A | N/A       | N/A       | N/A       | N/A | N/A | N/A | N/A | N/A | N/A | N/A | N/A | N/A | N/A | N/A | N/A | N/A | N/A | N/A | N/A | N/A | N/A | N/A | N/A |
| wolpertinger | N/A                   | 11   | 0    | N/A    | N/A    | N/A    | N/A    | N/A    | N/A | N/A | N/A       | N/A       | N/A       | N/A | N/A | N/A | N/A | N/A | N/A | N/A | N/A | N/A | N/A | N/A | N/A | N/A | N/A | N/A | N/A | N/A | N/A | N/A | N/A |

17:41:31, 20 Feb 2017

|                      | 0:01, 20 Feb 2017 |    |    |        |        | 3      | 4      | 5       | 6       | 7        | 8         | 9         | 10        | 11       | 12       | 13       | 14  | 15  | 16  | 17  | 18  | 19  | 20  | 21  | 22  | 23  | 24  | 25  | 26  | 27  | 28  | 29  | 30  |
|----------------------|-------------------|----|----|--------|--------|--------|--------|---------|---------|----------|-----------|-----------|-----------|----------|----------|----------|-----|-----|-----|-----|-----|-----|-----|-----|-----|-----|-----|-----|-----|-----|-----|-----|-----|
| thunderbird 16:59:2  | 5.01, 20 Feb 201/ | 1  | 13 | 37.422 | 32.233 | 16.601 | 32.097 | 139.053 | 574.771 | 1031.939 | 84665.688 | 78162.869 | 79013.977 | 4280.511 | 5319.054 | 4576.794 | N/A |
|                      | 9:24, 20 Feb 2017 | 2  | 6  | 16.263 | 16.194 | 11.715 | N/A    | N/A     | N/A     | N/A      | 84665.688 | 78162.869 | 79013.977 | N/A      | N/A      | N/A      | N/A | N/A | N/A | N/A | N/A | N/A | N/A | N/A | N/A | N/A | N/A | N/A | N/A | N/A | N/A | N/A | NZA |
| merlion 15:27:4      | 7:49, 20 Feb 2017 | 3  | 5  | 16.263 | 16.194 | N/A    | N/A    | N/A     | N/A     | N/A      | 84665.688 | 78162.869 | 79013.977 | N/A      | N/A      | N/A      | N/A | N/A | N/A | N/A | N/A | N/A | N/A | N/A | N/A | N/A | N/A | N/A | N/A | N/A | N/A | N/A | N/A |
| inugami 12:33:2      | 3:26, 20 Feb 2017 | 4  | 4  | 37.422 | N/A    | N/A    | N/A    | N/A     | N/A     | N/A      | 84665.688 | 78162.869 | 79013.977 | N/A      | N/A      | N/A      | N/A | N/A | N/A | N/A | N/A | N/A | N/A | N/A | N/A | N/A | N/A | N/A | N/A | N/A | N/A | N/A | N/A |
| manticore 16:20:5    | 0:59, 20 Feb 2017 | 4  | 4  | 37.422 | 16.194 | N/A    | 15.818 | 80.479  | N/A     | N/A      | N/A       | N/A       | N/A       | N/A      | N/A      | N/A      | N/A | N/A | N/A | N/A | N/A | N/A | N/A | N/A | N/A | N/A | N/A | N/A | N/A | N/A | N/A | N/A | N/A |
| fenrir 17:28:1       | 8:12, 20 Feb 2017 | 5  | 2  | 16.263 | 16.194 | N/A    | N/A    | N/A     | N/A     | N/A      | N/A       | N/A       | N/A       | N/A      | N/A      | N/A      | N/A | N/A | N/A | N/A | N/A | N/A | N/A | N/A | N/A | N/A | N/A | N/A | N/A | N/A | N/A | N/A | NZA |
| hobgoblin 14:11:4    | 1:44, 20 Feb 2017 | 6  | 2  | 37.422 | 16.194 | N/A    | N/A    | N/A     | N/A     | N/A      | N/A       | N/A       | N/A       | N/A      | N/A      | N/A      | N/A | N/A | N/A | N/A | N/A | N/A | N/A | N/A | N/A | N/A | N/A | N/A | N/A | N/A | N/A | N/A | N/A |
| yali 15:39:0         | 9:09, 20 Feb 2017 | 6  | 2  | 37.422 | 16.194 | N/A    | N/A    | N/A     | N/A     | N/A      | N/A       | N/A       | N/A       | N/A      | N/A      | N/A      | N/A | N/A | N/A | N/A | N/A | N/A | N/A | N/A | N/A | N/A | N/A | N/A | N/A | N/A | N/A | N/A | N/A |
| jiaolong 15:05:0     | 5:09, 20 Feb 2017 | 7  | 2  | 37.422 | N/A    | 23.765 | N/A    | N/A     | N/A     | N/A      | N/A       | N/A       | N/A       | N/A      | N/A      | N/A      | N/A | N/A | N/A | N/A | N/A | N/A | N/A | N/A | N/A | N/A | N/A | N/A | N/A | N/A | N/A | N/A | NZA |
| akhlut 13:51:2       | 1:25, 20 Feb 2017 | 8  | 1  | 16.263 | N/A    | N/A    | N/A    | N/A     | N/A     | N/A      | N/A       | N/A       | N/A       | N/A      | N/A      | N/A      | N/A | N/A | N/A | N/A | N/A | N/A | N/A | N/A | N/A | N/A | N/A | N/A | N/A | N/A | N/A | N/A | N/A |
| phoenix 15:29:5      | 9:59, 20 Feb 2017 | 9  | 1  | 17.544 | N/A    | N/A    | N/A    | N/A     | N/A     | N/A      | N/A       | N/A       | N/A       | N/A      | N/A      | N/A      | N/A | N/A | N/A | N/A | N/A | N/A | N/A | N/A | N/A | N/A | N/A | N/A | N/A | N/A | N/A | N/A | N/A |
| bowtruckle 15:52:4   | 2:43, 20 Feb 2017 | 10 | 1  | 18.263 | N/A    | N/A    | N/A    | N/A     | N/A     | N/A      | N/A       | N/A       | N/A       | N/A      | N/A      | N/A      | N/A | N/A | N/A | N/A | N/A | N/A | N/A | N/A | N/A | N/A | N/A | N/A | N/A | N/A | N/A | N/A | NZA |
| cerberus 14:14:5     | 4:53, 20 Feb 2017 | 10 | 1  | 18.263 | N/A    | N/A    | N/A    | N/A     | N/A     | N/A      | N/A       | N/A       | N/A       | N/A      | N/A      | N/A      | N/A | N/A | N/A | N/A | N/A | N/A | N/A | N/A | N/A | N/A | N/A | N/A | N/A | N/A | N/A | N/A | NZA |
| nundu 15:30:4        | 0:41, 20 Feb 2017 | 11 | 1  | 25.125 | N/A    | N/A    | N/A    | N/A     | N/A     | N/A      | N/A       | N/A       | N/A       | N/A      | N/A      | N/A      | N/A | N/A | N/A | N/A | N/A | N/A | N/A | N/A | N/A | N/A | N/A | N/A | N/A | N/A | N/A | N/A | N/A |
| orthrus 15:17:5      | 7:55, 20 Feb 2017 | 11 | 1  | 25.125 | N/A    | N/A    | N/A    | N/A     | N/A     | N/A      | N/A       | N/A       | N/A       | N/A      | N/A      | N/A      | N/A | N/A | N/A | N/A | N/A | N/A | N/A | N/A | N/A | N/A | N/A | N/A | N/A | N/A | N/A | N/A | NZA |
| wolpertinger 17:10:4 | 0:42, 20 Feb 2017 | 11 | 1  | 25.125 | N/A    | N/A    | N/A    | N/A     | N/A     | N/A      | N/A       | N/A       | N/A       | N/A      | N/A      | N/A      | N/A | N/A | N/A | N/A | N/A | N/A | N/A | N/A | N/A | N/A | N/A | N/A | N/A | N/A | N/A | N/A | NZA |
| griffin 15:05:5      | 5:58, 20 Feb 2017 | 12 | 1  | 36.008 | N/A    | N/A    | N/A    | N/A     | N/A     | N/A      | N/A       | N/A       | N/A       | N/A      | N/A      | N/A      | N/A | N/A | N/A | N/A | N/A | N/A | N/A | N/A | N/A | N/A | N/A | N/A | N/A | N/A | N/A | N/A | N/A |
| basilisk             | N/A               | 13 | 0  | N/A    | N/A    | N/A    | N/A    | N/A     | N/A     | N/A      | N/A       | N/A       | N/A       | N/A      | N/A      | N/A      | N/A | N/A | N/A | N/A | N/A | N/A | N/A | N/A | N/A | N/A | N/A | N/A | N/A | N/A | N/A | N/A | N/A |
| billywig             | N/A               | 13 | 0  | N/A    | N/A    | N/A    | N/A    | N/A     | N/A     | N/A      | N/A       | N/A       | N/A       | N/A      | N/A      | N/A      | N/A | N/A | N/A | N/A | N/A | N/A | N/A | N/A | N/A | N/A | N/A | N/A | N/A | N/A | N/A | N/A | NZA |
| demiguise            | N/A               | 13 | 0  | N/A    | N/A    | N/A    | N/A    | N/A     | N/A     | N/A      | N/A       | N/A       | N/A       | N/A      | N/A      | N/A      | N/A | N/A | N/A | N/A | N/A | N/A | N/A | N/A | N/A | N/A | N/A | N/A | N/A | N/A | N/A | N/A | NZA |
| elemental            | N/A               | 13 | 0  | N/A    | N/A    | N/A    | N/A    | N/A     | N/A     | N/A      | N/A       | N/A       | N/A       | N/A      | N/A      | N/A      | N/A | N/A | N/A | N/A | N/A | N/A | N/A | N/A | N/A | N/A | N/A | N/A | N/A | N/A | N/A | N/A | N/A |
| erumpent             | N/A               | 13 | 0  | N/A    | N/A    | N/A    | N/A    | N/A     | N/A     | N/A      | N/A       | N/A       | N/A       | N/A      | N/A      | N/A      | N/A | N/A | N/A | N/A | N/A | N/A | N/A | N/A | N/A | N/A | N/A | N/A | N/A | N/A | N/A | N/A | NZA |
| graphorn             | N/A               | 13 | 0  | N/A    | N/A    | N/A    | N/A    | N/A     | N/A     | N/A      | N/A       | N/A       | N/A       | N/A      | N/A      | N/A      | N/A | N/A | N/A | N/A | N/A | N/A | N/A | N/A | N/A | N/A | N/A | N/A | N/A | N/A | N/A | N/A | NZA |
| knucker              | N/A               | 13 | 0  | N/A    | N/A    | N/A    | N/A    | N/A     | N/A     | N/A      | N/A       | N/A       | N/A       | N/A      | N/A      | N/A      | N/A | N/A | N/A | N/A | N/A | N/A | N/A | N/A | N/A | N/A | N/A | N/A | N/A | N/A | N/A | N/A | N/A |
| murtlap              | N/A               | 13 | 0  | N/A    | N/A    | N/A    | N/A    | N/A     | N/A     | N/A      | N/A       | N/A       | N/A       | N/A      | N/A      | N/A      | N/A | N/A | N/A | N/A | N/A | N/A | N/A | N/A | N/A | N/A | N/A | N/A | N/A | N/A | N/A | N/A | N/A |
| niffler              | N/A               | 13 | 0  | N/A    | N/A    | N/A    | N/A    | N/A     | N/A     | N/A      | N/A       | N/A       | N/A       | N/A      | N/A      | N/A      | N/A | N/A | N/A | N/A | N/A | N/A | N/A | N/A | N/A | N/A | N/A | N/A | N/A | N/A | N/A | N/A | NZA |
| qilin                | N/A               | 13 | 0  | N/A    | N/A    | N/A    | N/A    | N/A     | N/A     | N/A      | N/A       | N/A       | N/A       | N/A      | N/A      | N/A      | N/A | N/A | N/A | N/A | N/A | N/A | N/A | N/A | N/A | N/A | N/A | N/A | N/A | N/A | N/A | N/A | NZA |
| rusalka              | N/A               | 13 | 0  | N/A    | N/A    | N/A    | N/A    | N/A     | N/A     | N/A      | N/A       | N/A       | N/A       | N/A      | N/A      | N/A      | N/A | N/A | N/A | N/A | N/A | N/A | N/A | N/A | N/A | N/A | N/A | N/A | N/A | N/A | N/A | N/A | NZA |
| scylla               | N/A               | 13 | 0  | N/A    | N/A    | N/A    | N/A    | N/A     | N/A     | N/A      | N/A       | N/A       | N/A       | N/A      | N/A      | N/A      | N/A | N/A | N/A | N/A | N/A | N/A | N/A | N/A | N/A | N/A | N/A | N/A | N/A | N/A | N/A | N/A | N/A |
| sphinx               | N/A               | 13 | 0  | N/A    | N/A    | N/A    | N/A    | N/A     | N/A     | N/A      | N/A       | N/A       | N/A       | N/A      | N/A      | N/A      | N/A | N/A | N/A | N/A | N/A | N/A | N/A | N/A | N/A | N/A | N/A | N/A | N/A | N/A | N/A | N/A | N/A |
| unicorn              | N/A               | 13 | 0  | N/A    | N/A    | N/A    | N/A    | N/A     | N/A     | N/A      | N/A       | N/A       | N/A       | N/A      | N/A      | N/A      | N/A | N/A | N/A | N/A | N/A | N/A | N/A | N/A | N/A | N/A | N/A | N/A | N/A | N/A | N/A | N/A | N/A |
| valravn              | N/A               | 13 | 0  | N/A    | N/A    | N/A    | N/A    | N/A     | N/A     | N/A      | N/A       | N/A       | N/A       | N/A      | N/A      | N/A      | N/A | N/A | N/A | N/A | N/A | N/A | N/A | N/A | N/A | N/A | N/A | N/A | N/A | N/A | N/A | N/A | N/A |

00:21:23, 21 Feb 2017

| Team/Problem | Last submitted        | Rank | Done | 1      | 2      | 3      | 4      | 5       | 6      | 7       | 8         | 9         | 10        | 11      | 12      | 13      | 14      | 15      | 16      | 17      | 18      | 19      | 20     | 21       | 22       | 23       | 24       | 25       | 26      | 27       | 28       | 29       | 30       |
|--------------|-----------------------|------|------|--------|--------|--------|--------|---------|--------|---------|-----------|-----------|-----------|---------|---------|---------|---------|---------|---------|---------|---------|---------|--------|----------|----------|----------|----------|----------|---------|----------|----------|----------|----------|
| lindworm     | 23:44:43, 20 Feb 2017 | 1    | 30   | 25.125 | 27.414 | 25129  | 26.297 | 129.256 | 593.29 | 791.487 | 7385.242  | 7279.276  | 7386.144  | 271.435 | 306.825 | 359.938 | 412.149 | 357.984 | 258.222 | 268.687 | 274.978 | 379.116 | 362.62 | 3139.297 | 8232.736 | 6587.407 | 6294.428 | 9558.399 | 3794.33 | 2139.731 | 3455-339 | 3864.555 | 1899.387 |
| manticore    | 00:16:13, 21 Feb 2017 | 2    | 8    | 26.582 | 16.194 | 15.289 | 15.818 | 80.479  | N/A    | N/A     | 2557.179  | 78162.869 | 79013.977 | N/A     | N/A    | N/A      | N/A      | N/A      | N/A      | N/A      | N/A     | N/A      | N/A      | N/A      | N/A      |
| inugami      | 00:01:10, 21 Feb 2017 | 3    | 7    | 37.422 | 16.194 | 15.953 | N/A    | N/A     | N/A    | 281.392 | 84665.688 | 78162.869 | 79013.977 | N/A     | N/A    | N/A      | N/A      | N/A      | N/A      | N/A      | N/A     | N/A      | N/A      | N/A      | N/A      |
| fenrir       | 19:27:45, 20 Feb 2017 | 4    | 6    | 16.263 | 16.194 | 11.715 | N/A    | N/A     | N/A    | N/A     | 84665.688 | 78162.869 | 79013.977 | N/A     | N/A    | N/A      | N/A      | N/A      | N/A      | N/A      | N/A     | N/A      | N/A      | N/A      | N/A      |
| merlion      | 19:49:28, 20 Feb 2017 | 4    | 6    | 16.263 | 16.194 | 11.715 | N/A    | N/A     | N/A    | N/A     | 84665.688 | 78162.869 | 79013.977 | N/A     | N/A     | N/A     | N/A     | N/A     | NZA     | N/A     | N/A     | N/A     | N/A    | N/A      | N/A      | N/A      | N/A      | N/A      | N/A     | N/A      | N/A      | N/A      | N/A      |
| thunderbird  | 16:59:24, 20 Feb 2017 | 4    | 6    | 16.263 | 16.194 | 11.715 | N/A    | N/A     | N/A    | N/A     | 84665.688 | 78162.869 | 79013.977 | N/A     | N/A    | N/A      | N/A      | N/A      | N/A      | N/A      | N/A     | N/A      | N/A      | N/A      | N/A      |
| cerberus     | 00:19:00, 21 Feb 2017 | 5    | 6    | 16.263 | 16.194 | 12.886 | N/A    | N/A     | N/A    | N/A     | 84665.688 | 78162.869 | 79013.977 | N/A     | N/A    | N/A      | N/A      | N/A      | N/A      | N/A      | N/A     | N/A      | N/A      | N/A      | N/A      |
| bowtruckle   | 20:30:34, 20 Feb 2017 | 6    | 3    | 18.263 | 16.194 | 15.365 | N/A    | N/A     | N/A    | N/A     | N/A       | NZA       | N/A       | N/A     | N/A     | N/A     | N/A     | N/A     | N/A     | N/A     | N/A     | N/A     | N/A    | N/A      | N/A      | N/A      | N/A      | N/A      | N/A     | N/A      | N/A      | N/A      | N/A      |
| sphinx       | 19:19:11, 20 Feb 2017 | 7    | 2    | 16.263 | 16.194 | N/A    | N/A    | N/A     | N/A    | N/A     | N/A       | N/A       | N/A       | N/A     | N/A     | N/A     | N/A     | N/A     | N/A     | N/A     | N/A     | N/A     | N/A    | N/A      | N/A      | N/A      | N/A      | N/A      | N/A     | N/A      | N/A      | N/A      | N/A      |
| nundu        | 20:46:31, 20 Feb 2017 | 8    | 2    | 25.125 | N/A    | 15.365 | N/A    | N/A     | N/A    | N/A     | N/A       | N/A       | N/A       | N/A     | N/A     | N/A     | N/A     | N/A     | N/A     | N/A     | N/A     | N/A     | N/A    | N/A      | N/A      | N/A      | N/A      | N/A      | N/A     | N/A      | N/A      | N/A      | N/A      |
| hobgoblin    | 14:11:44, 20 Feb 2017 | 9    | 2    | 37.422 | 16.194 | N/A    | N/A    | N/A     | N/A    | N/A     | N/A       | N/A       | N/A       | N/A     | N/A     | N/A     | N/A     | N/A     | N/A     | N/A     | N/A     | N/A     | N/A    | N/A      | N/A      | N/A      | N/A      | N/A      | N/A     | N/A      | N/A      | N/A      | N/A      |
| yali         | 15:39:09, 20 Feb 2017 | 9    | 2    | 37.422 | 16.194 | N/A    | N/A    | N/A     | N/A    | N/A     | N/A       | N/A       | N/A       | N/A     | N/A     | N/A     | N/A     | N/A     | N/A     | N/A     | N/A     | N/A     | N/A    | N/A      | N/A      | N/A      | N/A      | N/A      | N/A     | N/A      | N/A      | N/A      | N/A      |
| jiaolong     | 15:05:09, 20 Feb 2017 | 10   | 2    | 37.422 | N/A    | 23.765 | N/A    | N/A     | N/A    | N/A     | N/A       | N/A       | N/A       | N/A     | N/A     | N/A     | N/A     | N/A     | N/A     | N/A     | N/A     | N/A     | N/A    | N/A      | N/A      | N/A      | N/A      | N/A      | N/A     | N/A      | N/A      | N/A      | N/A      |
| murtlap      | 21:12:32, 20 Feb 2017 | 10   | 2    | 26.865 | 18.519 | N/A    | N/A    | N/A     | N/A    | N/A     | N/A       | N/A       | N/A       | N/A     | N/A     | N/A     | N/A     | N/A     | N/A     | N/A     | N/A     | N/A     | N/A    | N/A      | N/A      | N/A      | N/A      | N/A      | N/A     | N/A      | N/A      | N/A      | N/A      |
| akhlut       | 13:51:25, 20 Feb 2017 | 11   | 1    | 16.263 | N/A    | N/A    | N/A    | NZA     | N/A    | N/A     | N/A       | N/A       | N/A       | N/A     | N/A     | N/A     | N/A     | N/A     | N/A     | N/A     | N/A     | N/A     | N/A    | N/A      | N/A      | N/A      | N/A      | N/A      | N/A     | N/A      | N/A      | N/A      | N/A      |
| scylla       | 00:09:32, 21 Feb 2017 | 11   | 1    | 16.263 | N/A    | N/A    | N/A    | N/A     | N/A    | N/A     | N/A       | N/A       | N/A       | N/A     | N/A     | N/A     | N/A     | N/A     | N/A     | N/A     | N/A     | N/A     | N/A    | N/A      | N/A      | N/A      | N/A      | N/A      | N/A     | N/A      | N/A      | N/A      | N/A      |
| orthrus      | 15:17:55. 20 Feb 2017 | 12   | 1    | 25.125 | N/A    | N/A    | N/A    | N/A     | N/A    | N/A     | N/A       | N/A       | N/A       | N/A     | N/A     | N/A     | N/A     | N/A     | N/A     | N/A     | N/A     | N/A     | N/A    | N/A      | N/A      | N/A      | N/A      | N/A      | N/A     | N/A      | N/A      | N/A      | N/A      |
| wolpertinger | 17:10:42, 20 Feb 2017 | 12   | 1    | 25.125 | N/A    | N/A    | N/A    | N/A     | N/A    | N/A     | N/A       | N/A       | N/A       | N/A     | N/A     | N/A     | N/A     | N/A     | N/A     | N/A     | N/A     | N/A     | N/A    | N/A      | N/A      | N/A      | N/A      | N/A      | N/A     | N/A      | N/A      | N/A      | N/A      |
| griffin      | 15:05:58, 20 Feb 2017 | 13   | 1    | 36.008 | N/A    | N/A    | N/A    | N/A     | N/A    | N/A     | N/A       | N/A       | N/A       | N/A     | N/A     | N/A     | N/A     | N/A     | N/A     | N/A     | N/A     | N/A     | N/A    | N/A      | N/A      | N/A      | N/A      | N/A      | N/A     | N/A      | N/A      | N/A      | N/A      |
| basilisk     | N/A                   | 14   | 0    | N/A    | N/A    | N/A    | N/A    | N/A     | N/A    | N/A     | N/A       | N/A       | N/A       | N/A     | N/A     | N/A     | N/A     | N/A     | N/A     | N/A     | N/A     | N/A     | N/A    | N/A      | N/A      | N/A      | N/A      | N/A      | N/A     | N/A      | N/A      | N/A      | N/A      |
| billywig     | N/A                   | 14   | 0    | N/A    | N/A    | N/A    | N/A    | N/A     | N/A    | N/A     | N/A       | N/A       | N/A       | N/A     | N/A     | N/A     | N/A     | N/A     | N/A     | N/A     | N/A     | N/A     | N/A    | N/A      | N/A      | N/A      | N/A      | N/A      | N/A     | N/A      | N/A      | N/A      | N/A      |
| demiguise    | NZA                   | 14   | 0    | N/A    | N/A    | N/A    | N/A    | N/A     | N/A    | N/A     | N/A       | N/A       | N/A       | N/A     | N/A     | N/A     | N/A     | N/A     | N/A     | N/A     | N/A     | N/A     | N/A    | N/A      | N/A      | N/A      | N/A      | N/A      | N/A     | N/A      | N/A      | N/A      | N/A      |
| elemental    | N/A                   | 14   | 0    | N/A    | N/A    | N/A    | N/A    | N/A     | N/A    | N/A     | N/A       | N/A       | N/A       | N/A     | N/A     | N/A     | N/A     | N/A     | N/A     | N/A     | N/A     | N/A     | N/A    | N/A      | N/A      | N/A      | N/A      | N/A      | N/A     | N/A      | N/A      | N/A      | N/A      |
| erumpent     | N/A                   | 14   | 0    | N/A    | N/A    | N/A    | N/A    | N/A     | N/A    | N/A     | N/A       | N/A       | N/A       | N/A     | N/A     | N/A     | N/A     | N/A     | N/A     | N/A     | N/A     | N/A     | N/A    | N/A      | N/A      | N/A      | N/A      | N/A      | N/A     | N/A      | N/A      | N/A      | N/A      |
| graphorn     | NZA                   | 14   | 0    | N/A    | N/A    | N/A    | N/A    | N/A     | N/A    | N/A     | N/A       | N/A       | N/A       | N/A     | N/A     | N/A     | N/A     | N/A     | N/A     | N/A     | N/A     | N/A     | N/A    | N/A      | N/A      | N/A      | N/A      | N/A      | N/A     | N/A      | N/A      | N/A      | N/A      |
| knucker      | N/A                   | 14   | 0    | N/A    | N/A    | N/A    | N/A    | N/A     | N/A    | N/A     | N/A       | N/A       | N/A       | N/A     | N/A     | N/A     | N/A     | N/A     | N/A     | N/A     | N/A     | N/A     | N/A    | N/A      | N/A      | N/A      | N/A      | N/A      | N/A     | N/A      | N/A      | N/A      | N/A      |
| niffler      | N/A                   | 14   | 0    | N/A    | N/A    | N/A    | N/A    | N/A     | N/A    | N/A     | N/A       | N/A       | N/A       | N/A     | N/A     | N/A     | N/A     | N/A     | N/A     | N/A     | N/A     | N/A     | N/A    | N/A      | N/A      | N/A      | N/A      | N/A      | N/A     | N/A      | N/A      | N/A      | N/A      |
| phoenix      | 18:44:07, 20 Feb 2017 | 14   | 0    | N/A    | N/A    | N/A    | N/A    | N/A     | N/A    | N/A     | N/A       | N/A       | N/A       | N/A     | N/A     | N/A     | N/A     | N/A     | N/A     | N/A     | N/A     | N/A     | N/A    | N/A      | N/A      | N/A      | N/A      | N/A      | N/A     | N/A      | N/A      | N/A      | N/A      |
| qilin        | N/A                   | 14   | 0    | N/A    | N/A    | N/A    | N/A    | N/A     | N/A    | N/A     | N/A       | N/A       | N/A       | N/A     | N/A     | N/A     | N/A     | N/A     | N/A     | N/A     | N/A     | N/A     | N/A    | N/A      | N/A      | N/A      | N/A      | N/A      | N/A     | N/A      | N/A      | N/A      | N/A      |
| rusalka      | N/A                   | 14   | 0    | N/A    | N/A    | N/A    | N/A    | N/A     | N/A    | N/A     | N/A       | N/A       | N/A       | N/A     | N/A     | N/A     | N/A     | N/A     | N/A     | N/A     | N/A     | N/A     | N/A    | N/A      | N/A      | N/A      | N/A      | N/A      | N/A     | N/A      | N/A      | N/A      | N/A      |
| unicorn      | N/A                   | 14   | 0    | N/A    | N/A    | N/A    | N/A    | N/A     | N/A    | N/A     | N/A       | N/A       | N/A       | N/A     | N/A     | N/A     | N/A     | N/A     | N/A     | N/A     | N/A     | N/A     | N/A    | N/A      | N/A      | N/A      | N/A      | N/A      | N/A     | N/A      | N/A      | N/A      | N/A      |
| valravn      | N/A                   | 14   | 0    | N/A    | N/A    | N/A    | N/A    | N/A     | N/A    | N/A     | N/A       | N/A       | N/A       | N/A     | N/A     | N/A     | N/A     | N/A     | N/A     | N/A     | N/A     | N/A     | N/A    | N/A      | N/A      | N/A      | N/A      | N/A      | N/A     | N/A      | N/A      | N/A      | N/A      |

10:55:08, 21 Feb 2017

| Team/Problem | Last submitted        | Rank | Done | 1      | 2      | 3      | 4      | 5       | 6      | 7       | 8         | 9         | 10        | 11      | 12      | 13      | 14      | 15      | 16      | 17      | 18      | 19      | 20      | 21       | 22       | 23       | 24       | 25       | 26      | 27       | 28       | 29       | 30       |
|--------------|-----------------------|------|------|--------|--------|--------|--------|---------|--------|---------|-----------|-----------|-----------|---------|---------|---------|---------|---------|---------|---------|---------|---------|---------|----------|----------|----------|----------|----------|---------|----------|----------|----------|----------|
| lindworm     | 23:44:43, 20 Feb 2017 | 1    | 30   | 25.125 | 27.414 | 25.129 | 26.297 | 129.256 | 593.29 | 791.487 | 7385.242  | 7279.276  | 7386.144  | 271.435 | 306.825 | 359.938 | 412.149 | 357.984 | 258.222 | 268.687 | 274.978 | 379.116 | 362.62  | 3139.297 | 8232.736 | 6587.407 | 6294.428 | 9558.399 | 3794-33 | 2139.731 | 3455-339 | 3864.555 | 1899.387 |
| orthrus      | 09:15:13, 21 Feb 2017 | 2    | 19   | 25.125 | 16.194 | 15.365 | 15.818 | 80.479  | N/A    | 272.513 | 7385.242  | 7279.276  | 7386.144  | N/A     | 258.72  | 265.219 | 272.872 | 238.055 | 198.583 | 194.643 | 175.708 | 311.647 | 285.378 | N/A      | N/A      | N/A      | N/A      | N/A      | N/A     | 1047.06  | N/A      | N/A      | N/A      |
| nundu        | 04:42:38, 21 Feb 2017 | 3    | 19   | 25.125 | 16.194 | 15.365 | 15.818 | 80.479  | N/A    | 272.513 | 7385.242  | 7279.276  | 7386.144  | N/A     | 258.72  | 265.219 | 272.872 | 238.055 | 198.583 | 194.643 | 175.708 | 311.647 | 285.476 | N/A      | N/A      | N/A      | N/A      | N/A      | N/A     | 1047.06  | N/A      | N/A      | N/A      |
| manticore    | 00:16:13, 21 Feb 2017 | 4    | 8    | 26.582 | 16.194 | 15.289 | 15.818 | 80.479  | N/A    | N/A     | 2557.179  | 78162.869 | 79013.977 | N/A      | N/A      | N/A      | N/A      | N/A      | N/A     | N/A      | N/A      | N/A      | N/A      |
| inugami      | 00:01:10, 21 Feb 2017 | 5    | 7    | 37.422 | 16.194 | 15.953 | N/A    | N/A     | N/A    | 281.392 | 84665.688 | 78162.869 | 79013.977 | N/A      | N/A      | N/A      | N/A      | N/A      | N/A     | N/A      | N/A      | N/A      | N/A      |
| cerberus     | 00:32:55. 21 Feb 2017 | 6    | 6    | 16.263 | 16.194 | 11.715 | N/A    | N/A     | N/A    | N/A     | 84665.688 | 78162.869 | 79013.977 | N/A      | N/A      | N/A      | N/A      | N/A      | N/A     | N/A      | N/A      | N/A      | N/A      |
| fenrir       | 19:27:45. 20 Feb 2017 | 6    | 6    | 16.263 | 16.194 | 11.715 | N/A    | N/A     | N/A    | N/A     | 84665.688 | 78162.869 | 79013.977 | N/A      | N/A      | N/A      | N/A      | N/A      | N/A     | N/A      | N/A      | N/A      | N/A      |
| merlion      | 19:49:28, 20 Feb 2017 | 6    | 6    | 16.263 | 16.194 | 11.715 | N/A    | N/A     | N/A    | N/A     | 84665.688 | 78162.869 | 79013.977 | N/A      | N/A      | N/A      | N/A      | N/A      | N/A     | N/A      | N/A      | N/A      | N/A      |
| thunderbird  | 16:59:24, 20 Feb 2017 | 6    | 6    | 16.263 | 16.194 | 11.715 | N/A    | N/A     | N/A    | N/A     | 84665.688 | 78162.869 | 79013.977 | N/A      | N/A      | N/A      | N/A      | N/A      | N/A     | N/A      | N/A      | N/A      | N/A      |
| hobgoblin    | 10:38:12, 21 Feb 2017 | 7    | 6    | 37.422 | 16.194 | 11.715 | N/A    | N/A     | N/A    | N/A     | 84665.688 | 78162.869 | 79013.977 | N/A      | N/A      | N/A      | N/A      | N/A      | N/A     | N/A      | N/A      | N/A      | N/A      |
| bowtruckle   | 10:38:41, 21 Feb 2017 | 8    | 3    | 18.263 | 16.194 | 15.365 | N/A    | N/A     | N/A    | N/A     | N/A       | N/A       | N/A       | N/A     | N/A     | N/A     | N/A     | N/A     | N/A     | N/A     | N/A     | N/A     | N/A     | N/A      | N/A      | N/A      | N/A      | N/A      | N/A     | N/A      | N/A      | N/A      | N/A      |
| murtlap      | 10:47:29, 21 Feb 2017 | 9    | 3    | 26.865 | 18.519 | 11.715 | N/A    | N/A     | N/A    | N/A     | N/A       | N/A       | N/A       | N/A     | N/A     | N/A     | N/A     | N/A     | N/A     | N/A     | N/A     | N/A     | N/A     | N/A      | N/A      | N/A      | N/A      | N/A      | N/A     | N/A      | N/A      | N/A      | N/A      |
| sphinx       | 03:57:16, 21 Feb 2017 | 10   | 3    | 27.405 | 20.233 | 15.365 | N/A    | N/A     | N/A    | N/A     | N/A       | N/A       | N/A       | N/A     | N/A     | N/A     | N/A     | N/A     | N/A     | N/A     | N/A     | N/A     | N/A     | N/A      | N/A      | N/A      | N/A      | N/A      | N/A     | N/A      | N/A      | N/A      | N/A      |
| yali         | 15:39:09, 20 Feb 2017 | 11   | 2    | 37.422 | 16.194 | N/A    | N/A    | N/A     | N/A    | N/A     | N/A       | N/A       | N/A       | N/A     | N/A     | N/A     | N/A     | N/A     | N/A     | N/A     | N/A     | N/A     | N/A     | N/A      | N/A      | N/A      | N/A      | N/A      | N/A     | N/A      | N/A      | N/A      | N/A      |
| jiaolong     | 15:05:09, 20 Feb 2017 | 12   | 2    | 37.422 | N/A    | 23.765 | N/A    | N/A     | N/A    | N/A     | N/A       | N/A       | N/A       | N/A     | N/A     | N/A     | N/A     | N/A     | N/A     | N/A     | N/A     | N/A     | N/A     | N/A      | N/A      | N/A      | N/A      | N/A      | N/A     | N/A      | N/A      | N/A      | N/A      |
| akhlut       | 13:51:25, 20 Feb 2017 | 13   | 1    | 16.263 | N/A    | N/A    | N/A    | N/A     | N/A    | N/A     | N/A       | N/A       | N/A       | N/A     | N/A     | N/A     | N/A     | N/A     | N/A     | N/A     | N/A     | N/A     | N/A     | N/A      | N/A      | N/A      | N/A      | N/A      | N/A     | N/A      | N/A      | N/A      | N/A      |
| scylla       | 00:09:32, 21 Feb 2017 | 13   | 1    | 16.263 | N/A    | N/A    | N/A    | N/A     | N/A    | N/A     | N/A       | N/A       | N/A       | N/A     | N/A     | N/A     | N/A     | N/A     | N/A     | N/A     | N/A     | N/A     | N/A     | N/A      | N/A      | N/A      | N/A      | N/A      | N/A     | N/A      | N/A      | N/A      | N/A      |
| wolpertinger | 17:10:42, 20 Feb 2017 | 14   | 1    | 25.125 | N/A    | N/A    | N/A    | N/A     | N/A    | N/A     | N/A       | N/A       | N/A       | N/A     | N/A     | N/A     | N/A     | N/A     | N/A     | N/A     | N/A     | N/A     | N/A     | N/A      | N/A      | N/A      | N/A      | N/A      | N/A     | N/A      | N/A      | N/A      | N/A      |
| griffin      | 15:05:58, 20 Feb 2017 | 15   | 1    | 36.008 | N/A    | N/A    | N/A    | N/A     | N/A    | N/A     | N/A       | N/A       | N/A       | N/A     | N/A     | N/A     | N/A     | N/A     | N/A     | N/A     | N/A     | N/A     | N/A     | N/A      | N/A      | N/A      | N/A      | N/A      | N/A     | N/A      | N/A      | N/A      | N/A      |
| basilisk     | N/A                   | 16   | 0    | N/A    | N/A    | N/A    | N/A    | N/A     | N/A    | N/A     | N/A       | N/A       | N/A       | N/A     | N/A     | N/A     | N/A     | N/A     | N/A     | N/A     | N/A     | N/A     | N/A     | N/A      | N/A      | N/A      | N/A      | N/A      | N/A     | N/A      | N/A      | N/A      | N/A      |
| billywig     | N/A                   | 16   | 0    | N/A    | N/A    | N/A    | N/A    | N/A     | N/A    | N/A     | N/A       | N/A       | N/A       | N/A     | N/A     | N/A     | N/A     | N/A     | N/A     | N/A     | N/A     | N/A     | N/A     | N/A      | N/A      | N/A      | N/A      | N/A      | N/A     | N/A      | N/A      | N/A      | N/A      |
| demiguise    | N/A                   | 16   | 0    | N/A    | N/A    | N/A    | N/A    | N/A     | N/A    | N/A     | N/A       | N/A       | N/A       | N/A     | N/A     | N/A     | N/A     | N/A     | N/A     | N/A     | N/A     | N/A     | N/A     | N/A      | N/A      | N/A      | N/A      | N/A      | N/A     | N/A      | N/A      | N/A      | N/A      |
| elemental    | N/A                   | 16   | 0    | N/A    | N/A    | N/A    | N/A    | N/A     | N/A    | N/A     | N/A       | N/A       | N/A       | N/A     | N/A     | N/A     | N/A     | N/A     | N/A     | N/A     | N/A     | N/A     | N/A     | N/A      | N/A      | N/A      | N/A      | N/A      | N/A     | N/A      | N/A      | N/A      | N/A      |
| erumpent     | N/A                   | 16   | 0    | N/A    | N/A    | N/A    | N/A    | N/A     | N/A    | N/A     | N/A       | N/A       | N/A       | N/A     | N/A     | N/A     | N/A     | N/A     | N/A     | N/A     | N/A     | N/A     | N/A     | N/A      | N/A      | N/A      | N/A      | N/A      | N/A     | N/A      | N/A      | N/A      | N/A      |
| graphorn     | N/A                   | 16   | 0    | N/A    | N/A    | N/A    | N/A    | N/A     | N/A    | N/A     | N/A       | N/A       | N/A       | N/A     | N/A     | N/A     | N/A     | N/A     | N/A     | N/A     | N/A     | N/A     | N/A     | N/A      | N/A      | N/A      | N/A      | N/A      | N/A     | N/A      | N/A      | N/A      | N/A      |
| knucker      | N/A                   | 16   | 0    | N/A    | N/A    | N/A    | N/A    | N/A     | N/A    | N/A     | N/A       | N/A       | N/A       | N/A     | N/A     | N/A     | N/A     | N/A     | N/A     | N/A     | N/A     | N/A     | N/A     | N/A      | N/A      | N/A      | N/A      | N/A      | N/A     | N/A      | N/A      | N/A      | N/A      |
| niffler      | N/A                   | 16   | 0    | N/A    | N/A    | N/A    | N/A    | N/A     | N/A    | N/A     | N/A       | N/A       | N/A       | N/A     | N/A     | N/A     | N/A     | N/A     | N/A     | N/A     | N/A     | N/A     | N/A     | N/A      | N/A      | N/A      | N/A      | N/A      | N/A     | N/A      | N/A      | N/A      | N/A      |
| phoenix      | 18:44:07, 20 Feb 2017 | 16   | 0    | N/A    | N/A    | N/A    | N/A    | N/A     | N/A    | N/A     | N/A       | N/A       | N/A       | N/A     | N/A     | N/A     | N/A     | N/A     | N/A     | N/A     | N/A     | N/A     | N/A     | N/A      | N/A      | N/A      | N/A      | N/A      | N/A     | N/A      | N/A      | N/A      | N/A      |
| qilin        | N/A                   | 16   | 0    | N/A    | N/A    | N/A    | N/A    | N/A     | N/A    | N/A     | N/A       | N/A       | N/A       | N/A     | N/A     | N/A     | N/A     | N/A     | N/A     | N/A     | N/A     | N/A     | N/A     | N/A      | N/A      | N/A      | N/A      | N/A      | N/A     | N/A      | N/A      | N/A      | N/A      |
| rusalka      | N/A                   | 16   | 0    | N/A    | N/A    | N/A    | N/A    | N/A     | N/A    | N/A     | N/A       | N/A       | N/A       | N/A     | N/A     | N/A     | N/A     | N/A     | N/A     | N/A     | N/A     | N/A     | N/A     | N/A      | N/A      | N/A      | N/A      | N/A      | N/A     | N/A      | N/A      | N/A      | N/A      |
| unicorn      | N/A                   | 16   | 0    | N/A    | N/A    | N/A    | N/A    | N/A     | N/A    | N/A     | N/A       | N/A       | N/A       | N/A     | N/A     | N/A     | N/A     | N/A     | N/A     | N/A     | N/A     | N/A     | N/A     | N/A      | N/A      | N/A      | N/A      | N/A      | N/A     | N/A      | N/A      | N/A      | N/A      |
| valravn      | N/A                   | 16   | 0    | N/A    | N/A    | N/A    | N/A    | N/A     | N/A    | N/A     | N/A       | N/A       | N/A       | N/A     | N/A     | N/A     | N/A     | N/A     | N/A     | N/A     | N/A     | N/A     | N/A     | N/A      | N/A      | N/A      | N/A      | N/A      | N/A     | N/A      | N/A      | N/A      | N/A      |

17:17:21, 21 Feb 2017

| Team/Problem | Last submitted        | Rank | Done | 1      | 2      | 3      | 4      | 5       | 6       | 7       | 8         | 9         | 10        | 11      | 12      | 13      | 14      | 15      | 16      | 17      | 18       | 19      | 20      | 21       | 22       | 23       | 24       | 25       | 26       | 27       | 28       | 29       | 30       |
|--------------|-----------------------|------|------|--------|--------|--------|--------|---------|---------|---------|-----------|-----------|-----------|---------|---------|---------|---------|---------|---------|---------|----------|---------|---------|----------|----------|----------|----------|----------|----------|----------|----------|----------|----------|
| lindworm     | 16:46:20, 21 Feb 2017 | 1    | 30   | 25.125 | 25.071 | 17.129 | 16.336 | 90.822  | 171.027 | 302.696 | 7385.242  | 7279.276  | 7386.144  | 227.939 | 271.742 | 288.269 | 331.63  | 279.671 | 216.642 | 210.323 | 195.258  | 293.307 | 324.131 | 1235.987 | 3319.138 | 2561.954 | 3242.193 | 4337.401 | 1804.333 | 1202.626 | 1581.608 | 1635.894 | 1135.063 |
| nundu        | 16:32:57, 21 Feb 2017 | 2    | 21   | 23.164 | 16.194 | 11.715 | 15.818 | 80.479  | N/A     | 272.513 | 705-555   | 600.324   | 715.425   | 28.533  | 258.72  | 32.098  | 35.154  | 29.894  | 26.298  | 27.887  | 29.411   | 40.117  | 36.592  | 211.608  | N/A      | N/A      | N/A      | N/A      | N/A      | 1047.06  | N/A      | N/A      | N/A      |
| orthrus      | 16:33:01, 21 Feb 2017 | 3    | 19   | 23.164 | 16.194 | 15.365 | 15.818 | 80.479  | N/A     | N/A     | 7385.242  | 7279.276  | 7386.144  | 216.018 | 261.522 | 265.219 | 272.872 | 237.795 | 198.626 | 194.643 | 175.708  | 311.647 | 287.798 | N/A      | N/A      | N/A      | N/A      | N/A      | N/A      | 1058.089 | N/A      | N/A      | N/A      |
| hobgoblin    | 14:08:21, 21 Feb 2017 | 4    | 10   | 37.422 | 16.194 | 11.715 | 41.882 | 122.764 | 184.584 | 676.397 | 84665.688 | 78162.869 | 79013.977 | N/A      | N/A     | N/A     | N/A      | N/A      | N/A      | N/A      | N/A      | N/A      | N/A      | N/A      | N/A      | N/A      |
| manticore    | 12:35:27, 21 Feb 2017 | 5    | 9    | 26.582 | 16.194 | 15.289 | 15.818 | 80.479  | N/A     | N/A     | 2557.179  | 2680.582  | 2590.628  | N/A     | 90.328   | N/A     | N/A     | N/A      | N/A      | N/A      | N/A      | N/A      | N/A      | N/A      | N/A      | N/A      | N/A      |
| jiaolong     | 15:53:51, 21 Feb 2017 | 6    | 9    | 37.422 | 16.194 | 15.365 | 15.818 | 80.479  | N/A     | N/A     | 84665.688 | 78162.869 | 79013.977 | N/A     | 1990.489 | N/A     | N/A     | N/A      | N/A      | N/A      | N/A      | N/A      | N/A      | N/A      | N/A      | N/A      | N/A      |
| akhlut       | 16:22:47, 21 Feb 2017 | 7    | 6    | 16.263 | 16.194 | N/A    | 15.818 | 80.479  | 166.625 | 272.513 | N/A       | N/A       | N/A       | N/A     | N/A     | N/A     | N/A     | N/A     | N/A     | N/A     | N/A      | N/A     | N/A     | N/A      | N/A      | N/A      | N/A      | N/A      | N/A      | N/A      | N/A      | N/A      | N/A      |
| merlion      | 14:37:55, 21 Feb 2017 | 8    | 6    | 16.263 | 16.194 | 11.715 | N/A    | N/A     | N/A     | N/A     | 770.331   | 672.188   | 727.789   | N/A      | N/A     | N/A     | N/A      | N/A      | N/A      | N/A      | N/A      | N/A      | N/A      | N/A      | N/A      | N/A      |
| cerberus     | 16:02:55, 21 Feb 2017 | 9    | 6    | 16.263 | 16.194 | 11.715 | N/A    | N/A     | N/A     | N/A     | 84665.688 | 78162.869 | 79013.977 | N/A      | N/A     | N/A     | N/A      | N/A      | N/A      | N/A      | N/A      | N/A      | N/A      | N/A      | N/A      | N/A      |
| fenrir       | 19:27:45, 20 Feb 2017 | 9    | 6    | 16.263 | 16.194 | 11.715 | N/A    | N/A     | N/A     | N/A     | 84665.688 | 78162.869 | 79013.977 | N/A      | N/A     | N/A     | N/A      | N/A      | N/A      | N/A      | N/A      | N/A      | N/A      | N/A      | N/A      | N/A      |
| thunderbird  | 14:14:29, 21 Feb 2017 | 10   | 6    | 37.422 | 16.194 | 11.715 | N/A    | N/A     | N/A     | N/A     | 84665.688 | 78162.869 | 79013.977 | N/A      | N/A     | N/A     | N/A      | N/A      | N/A      | N/A      | N/A      | N/A      | N/A      | N/A      | N/A      | N/A      |
| murtlap      | 15:46:33, 21 Feb 2017 | 11   | 6    | 26.865 | 18.519 | 11.715 | N/A    | N/A     | N/A     | N/A     | 84665.688 | 78162.869 | 79013.977 | N/A      | N/A     | N/A     | N/A      | N/A      | N/A      | N/A      | N/A      | N/A      | N/A      | N/A      | N/A      | N/A      |
| scylla       | 17:15:50, 21 Feb 2017 | 12   | 3    | 16.263 | 16.194 | 12.886 | N/A    | N/A     | N/A     | N/A     | N/A       | N/A       | N/A       | N/A     | N/A     | N/A     | N/A     | N/A     | N/A     | N/A     | N/A      | N/A     | N/A     | N/A      | N/A      | N/A      | N/A      | N/A      | N/A      | N/A      | N/A      | N/A      | N/A      |
| sphinx       | 17:06:57, 21 Feb 2017 | 13   | 3    | 16.263 | 16.194 | 22.184 | N/A    | N/A     | N/A     | N/A     | N/A       | N/A       | N/A       | N/A     | N/A     | N/A     | N/A     | N/A     | N/A     | N/A     | N/A      | N/A     | N/A     | N/A      | N/A      | N/A      | N/A      | N/A      | N/A      | N/A      | N/A      | N/A      | N/A      |
| bowtruckle   | 14:35:19, 21 Feb 2017 | 14   | 3    | 18.263 | 16.194 | 15.365 | N/A    | N/A     | N/A     | N/A     | N/A       | N/A       | N/A       | N/A     | N/A     | N/A     | N/A     | N/A     | N/A     | N/A     | N/A      | N/A     | N/A     | N/A      | N/A      | N/A      | N/A      | N/A      | N/A      | N/A      | N/A      | N/A      | N/A      |
| yali         | 15:39:09, 20 Feb 2017 | 15   | 2    | 37.422 | 16.194 | N/A    | N/A    | N/A     | N/A     | N/A     | N/A       | N/A       | N/A       | N/A     | N/A     | N/A     | N/A     | N/A     | N/A     | N/A     | N/A      | N/A     | N/A     | N/A      | N/A      | N/A      | N/A      | N/A      | N/A      | N/A      | N/A      | N/A      | N/A      |
| griffin      | 15:25:26, 21 Feb 2017 | 16   | 1    | 17.44  | N/A    | N/A    | N/A    | N/A     | N/A     | N/A     | N/A       | N/A       | N/A       | N/A     | N/A     | N/A     | N/A     | N/A     | N/A     | N/A     | N/A      | N/A     | N/A     | N/A      | N/A      | N/A      | N/A      | N/A      | N/A      | N/A      | N/A      | N/A      | N/A      |
| inugami      | 17:09:43, 21 Feb 2017 | 17   | 1    | 23.164 | N/A    | N/A    | N/A    | N/A     | N/A     | N/A     | N/A       | N/A       | N/A       | N/A     | N/A     | N/A     | N/A     | N/A     | N/A     | N/A     | N/A      | N/A     | N/A     | N/A      | N/A      | N/A      | N/A      | N/A      | N/A      | N/A      | N/A      | N/A      | N/A      |
| wolpertinger | 17:10:42, 20 Feb 2017 | 18   | 1    | 25.125 | N/A    | N/A    | N/A    | N/A     | N/A     | N/A     | N/A       | N/A       | N/A       | N/A     | N/A     | N/A     | N/A     | N/A     | N/A     | N/A     | N/A      | N/A     | N/A     | N/A      | N/A      | N/A      | N/A      | N/A      | N/A      | N/A      | N/A      | N/A      | N/A      |
| basilisk     | N/A                   | 19   | 0    | N/A    | N/A    | N/A    | N/A    | N/A     | N/A     | N/A     | N/A       | N/A       | N/A       | N/A     | N/A     | N/A     | N/A     | N/A     | N/A     | N/A     | N/A      | N/A     | N/A     | N/A      | N/A      | N/A      | N/A      | N/A      | N/A      | N/A      | N/A      | N/A      | N/A      |
| billywig     | N/A                   | 19   | 0    | N/A    | N/A    | N/A    | N/A    | N/A     | N/A     | N/A     | N/A       | N/A       | N/A       | N/A     | N/A     | N/A     | N/A     | N/A     | N/A     | N/A     | N/A      | N/A     | N/A     | N/A      | N/A      | N/A      | N/A      | N/A      | N/A      | N/A      | N/A      | N/A      | N/A      |
| demiguise    | N/A                   | 19   | 0    | N/A    | N/A    | N/A    | N/A    | N/A     | N/A     | N/A     | N/A       | N/A       | N/A       | N/A     | N/A     | N/A     | N/A     | N/A     | N/A     | N/A     | N/A      | N/A     | N/A     | N/A      | N/A      | N/A      | N/A      | N/A      | N/A      | N/A      | N/A      | N/A      | N/A      |
| elemental    | N/A                   | 19   | 0    | N/A    | N/A    | N/A    | N/A    | N/A     | N/A     | N/A     | N/A       | N/A       | N/A       | N/A     | N/A     | N/A     | N/A     | N/A     | N/A     | N/A     | N/A      | N/A     | N/A     | N/A      | N/A      | N/A      | N/A      | N/A      | N/A      | N/A      | N/A      | N/A      | N/A      |
| erumpent     | N/A                   | 19   | 0    | N/A    | N/A    | N/A    | N/A    | N/A     | N/A     | N/A     | N/A       | N/A       | N/A       | N/A     | N/A     | N/A     | N/A     | N/A     | N/A     | N/A     | N/A      | N/A     | N/A     | N/A      | N/A      | N/A      | N/A      | N/A      | N/A      | N/A      | N/A      | N/A      | N/A      |
| graphorn     | N/A                   | 19   | 0    | N/A    | N/A    | N/A    | N/A    | N/A     | N/A     | N/A     | N/A       | N/A       | N/A       | N/A     | N/A     | N/A     | N/A     | N/A     | N/A     | N/A     | N/A      | N/A     | N/A     | N/A      | N/A      | N/A      | N/A      | N/A      | N/A      | N/A      | N/A      | N/A      | N/A      |
| knucker      | N/A                   | 19   | 0    | N/A    | N/A    | N/A    | N/A    | N/A     | N/A     | N/A     | N/A       | N/A       | N/A       | N/A     | N/A     | N/A     | N/A     | N/A     | N/A     | N/A     | N/A      | N/A     | N/A     | N/A      | N/A      | N/A      | N/A      | N/A      | N/A      | N/A      | N/A      | N/A      | N/A      |
| niffler      | N/A                   | 19   | 0    | N/A    | N/A    | N/A    | N/A    | N/A     | N/A     | N/A     | N/A       | N/A       | N/A       | N/A     | N/A     | N/A     | N/A     | N/A     | N/A     | N/A     | N/A      | N/A     | N/A     | N/A      | N/A      | N/A      | N/A      | N/A      | N/A      | N/A      | N/A      | N/A      | N/A      |
| phoenix      | 18:44:07, 20 Feb 2017 | 19   | 0    | N/A    | N/A    | N/A    | N/A    | N/A     | N/A     | N/A     | N/A       | N/A       | N/A       | N/A     | N/A     | N/A     | N/A     | N/A     | N/A     | N/A     | N/A      | N/A     | N/A     | N/A      | N/A      | N/A      | N/A      | N/A      | N/A      | N/A      | N/A      | NZA      | N/A      |
| qilin        | N/A                   | 19   | 0    | N/A    | N/A    | N/A    | N/A    | N/A     | N/A     | N/A     | N/A       | N/A       | N/A       | N/A     | N/A     | N/A     | N/A     | N/A     | N/A     | N/A     | N/A      | N/A     | N/A     | N/A      | N/A      | N/A      | N/A      | N/A      | N/A      | N/A      | N/A      | N/A      | N/A      |
| rusalka      | N/A                   | 19   | 0    | N/A    | N/A    | N/A    | N/A    | N/A     | N/A     | N/A     | N/A       | N/A       | N/A       | N/A     | N/A     | N/A     | N/A     | N/A     | N/A     | N/A     | N/A      | N/A     | N/A     | N/A      | N/A      | N/A      | N/A      | N/A      | N/A      | N/A      | N/A      | N/A      | N/A      |
| unicorn      | N/A                   | 19   | 0    | N/A    | N/A    | N/A    | N/A    | N/A     | N/A     | N/A     | N/A       | N/A       | N/A       | N/A     | N/A     | N/A     | N/A     | N/A     | N/A     | N/A     | N/A      | N/A     | N/A     | N/A      | N/A      | N/A      | N/A      | N/A      | N/A      | N/A      | N/A      | N/A      | N/A      |
| valravn      | N/A                   | 19   | 0    | N/A    | N/A    | N/A    | N/A    | N/A     | N/A     | N/A     | N/A       | N/A       | N/A       | N/A     | N/A     | N/A     | N/A     | N/A     | N/A     | N/A     | N/A      | N/A     | N/A     | N/A      | N/A      | N/A      | N/A      | N/A      | N/A      | N/A      | N/A      | N/A      | N/A      |