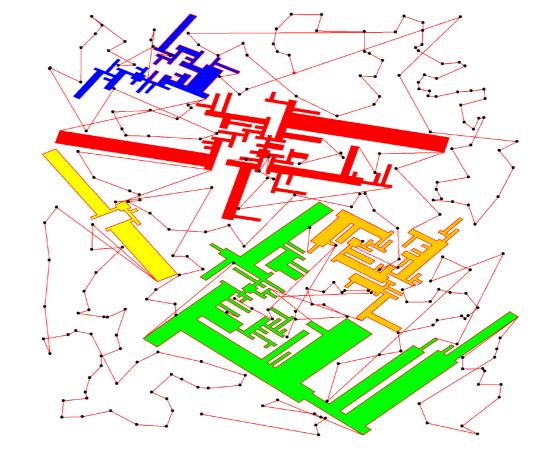

|
| unicorn      | 13:50:29, 24 Feb 2017 | 31   | 4    | 25.125 | NZA    | N/A    | NZA     | NZA       | N/A     | N/A     | 7385.242  | 7279.276  | 7386.144  | N/A       | NZA       | N/A       | N/A       | N/A       | NZA       | N/A      | NZA       | N/A       | N/A       |
| demiguise    | 12:57:31, 24 Feb 2017 | 32   | 1    | 24.043 | NZA    | N/A    | NZA     | NZA       | N/A     | N/A     | N/A       | N/A       | N/A       | N/A      | N/A      | N/A      | N/A      | N/A      | N/A      | N/A      | N/A      | N/A      | N/A      | N/A       | NZA       | N/A       | NZA       | N/A       | NZA       | N/A      | NZA       | NZA       | N/A       |



















Problem #22

Monday





## Problem #22



Friday



## Problem #22





## Overall file size <500 KB





VS



9,984.395

228.293



#### 44x speed-up

VS





228.293

9,984.395



# In conclusion



## In conclusion













































## Thanks!





## Thanks!