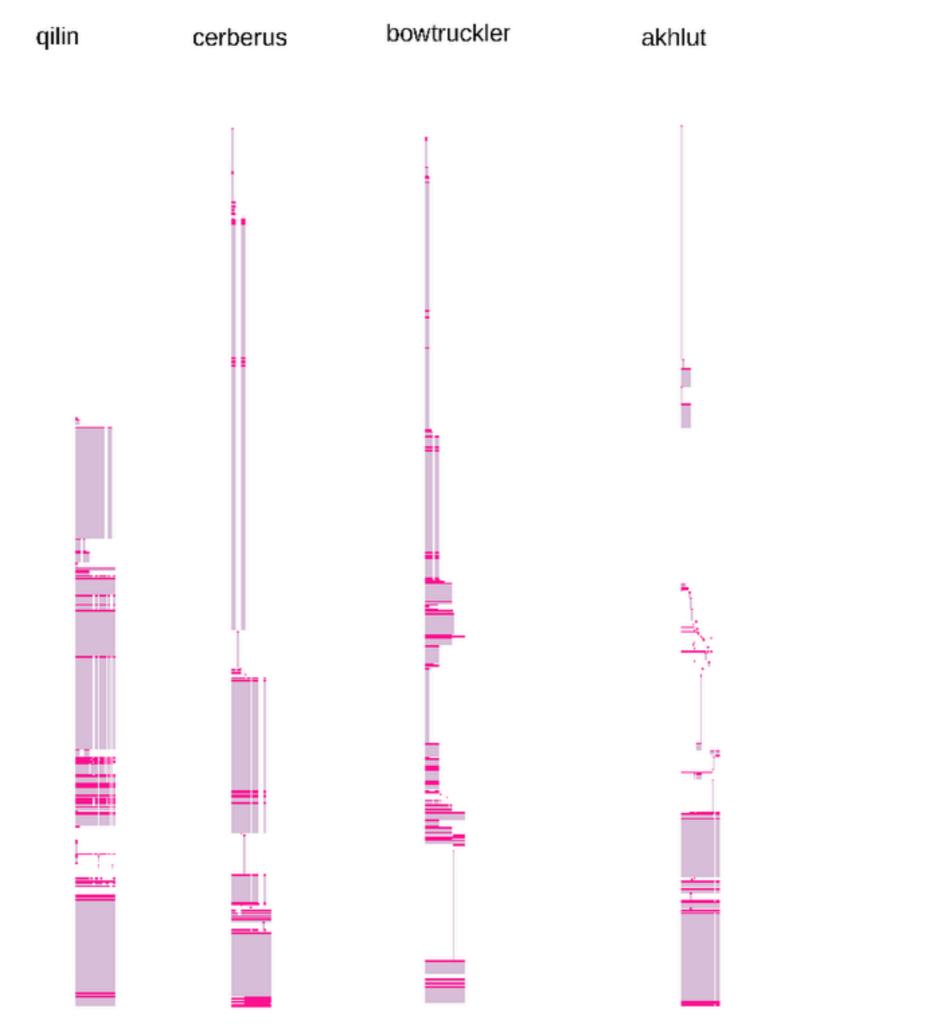

# The Competition

12:26:32, 20 Feb 2017

| Team/Problem | Last submitted        | Rank | Done | 1      | 2      | 3   | 4   | 5   | 6   | 7   | 8   | 9   | 10  | 11  | 12  | 13  | 14  | 15  | 16  | 17  | 18  | 19  | 20  | 21  | 22  | 23  | 24  | 25  | 26  | 27  | 28  | 29  | 30  |
|--------------|-----------------------|------|------|--------|--------|-----|-----|-----|-----|-----|-----|-----|-----|-----|-----|-----|-----|-----|-----|-----|-----|-----|-----|-----|-----|-----|-----|-----|-----|-----|-----|-----|-----|
| manticore    | 12:18:26, 20 Feb 2017 | 1    | 2    | 37.422 | 16.194 | N/A |
| merlion      | 11:19:12, 20 Feb 2017 | 2    | 1    | 16.263 | N/A    | N/A | N/A | N/A | N/A | N/A | N/A | N/A | N/A | N/A | N/A | N/A | N/A | N/A | N/A | N/A | N/A | N/A | N/A | N/A | N/A | N/A | N/A | N/A | N/A | N/A | N/A | N/A | N/A |
| jiaolong     | 11:04:25, 20 Feb 2017 | 3    | 1    | 37.422 | N/A    | N/A | N/A | N/A | N/A | N/A | N/A | N/A | N/A | N/A | N/A | N/A | N/A | N/A | N/A | N/A | N/A | N/A | N/A | N/A | N/A | N/A | N/A | N/A | N/A | N/A | N/A | N/A | N/A |
| lindworm     | 11:02:32, 20 Feb 2017 | 3    | 1    | 37.422 | N/A    | N/A | N/A | N/A | N/A | N/A | N/A | N/A | N/A | N/A | N/A | N/A | N/A | N/A | N/A | N/A | N/A | N/A | N/A | N/A | N/A | N/A | N/A | N/A | N/A | N/A | N/A | N/A | N/A |
| akhlut       | N/A                   | 4    | 0    | N/A    | N/A    | N/A | N/A | N/A | N/A | N/A | N/A | N/A | N/A | N/A | N/A | N/A | N/A | N/A | N/A | N/A | N/A | N/A | N/A | N/A | N/A | N/A | N/A | N/A | N/A | N/A | N/A | N/A | N/A |
| basilisk     | N/A                   | 4    | 0    | N/A    | N/A    | N/A | N/A | N/A | N/A | N/A | N/A | N/A | N/A | N/A | N/A | N/A | N/A | N/A | N/A | N/A | N/A | N/A | N/A | N/A | N/A | N/A | N/A | N/A | N/A | N/A | N/A | N/A | N/A |
| billywig     | N/A                   | 4    | 0    | N/A    | N/A    | N/A | N/A | N/A | N/A | N/A | N/A | N/A | N/A | N/A | N/A | N/A | N/A | N/A | N/A | N/A | N/A | N/A | N/A | N/A | N/A | N/A | N/A | N/A | N/A | N/A | N/A | N/A | N/A |
| bowtruckle   | N/A                   | 4    | 0    | N/A    | N/A    | N/A | N/A | N/A | N/A | N/A | N/A | N/A | N/A | N/A | N/A | N/A | N/A | N/A | N/A | N/A | N/A | N/A | N/A | N/A | N/A | N/A | N/A | N/A | N/A | N/A | N/A | N/A | N/A |
| cerberus     | N/A                   | 4    | 0    | N/A    | N/A    | N/A | N/A | N/A | N/A | N/A | N/A | N/A | N/A | N/A | N/A | N/A | N/A | N/A | N/A | N/A | N/A | N/A | N/A | N/A | N/A | N/A | N/A | N/A | N/A | N/A | N/A | N/A | N/A |
| demiguise    | N/A                   | 4    | 0    | N/A    | N/A    | N/A | N/A | N/A | N/A | N/A | N/A | N/A | N/A | N/A | N/A | N/A | N/A | N/A | N/A | N/A | N/A | N/A | N/A | N/A | N/A | N/A | N/A | N/A | N/A | N/A | N/A | N/A | N/A |
| elemental    | N/A                   | 4    | 0    | N/A    | N/A    | N/A | N/A | N/A | N/A | N/A | N/A | N/A | N/A | N/A | N/A | N/A | N/A | N/A | N/A | N/A | N/A | N/A | N/A | N/A | N/A | N/A | N/A | N/A | N/A | N/A | N/A | N/A | N/A |
| erumpent     | N/A                   | 4    | 0    | N/A    | N/A    | N/A | N/A | N/A | N/A | N/A | N/A | N/A | N/A | N/A | N/A | N/A | N/A | N/A | N/A | N/A | N/A | N/A | N/A | N/A | N/A | N/A | N/A | N/A | N/A | N/A | N/A | N/A | N/A |
| fenrir       | N/A                   | 4    | 0    | N/A    | N/A    | N/A | N/A | N/A | N/A | N/A | N/A | N/A | N/A | N/A | N/A | N/A | N/A | N/A | N/A | N/A | N/A | N/A | N/A | N/A | N/A | N/A | N/A | N/A | N/A | N/A | N/A | N/A | N/A |
| graphorn     | N/A                   | 4    | 0    | N/A    | N/A    | N/A | N/A | N/A | N/A | N/A | N/A | N/A | N/A | N/A | N/A | N/A | N/A | N/A | N/A | N/A | N/A | N/A | N/A | N/A | N/A | N/A | N/A | N/A | N/A | N/A | N/A | N/A | N/A |
| griffin      | N/A                   | 4    | 0    | N/A    | N/A    | N/A | N/A | N/A | N/A | N/A | N/A | N/A | N/A | N/A | N/A | N/A | N/A | N/A | N/A | N/A | N/A | N/A | N/A | N/A | N/A | N/A | N/A | N/A | N/A | N/A | N/A | N/A | N/A |
| hobgoblin    | N/A                   | 4    | 0    | N/A    | N/A    | N/A | N/A | N/A | N/A | N/A | N/A | N/A | N/A | N/A | N/A | N/A | N/A | N/A | N/A | N/A | N/A | N/A | N/A | N/A | N/A | N/A | N/A | N/A | N/A | N/A | N/A | N/A | N/A |
| inugami      | N/A                   | 4    | 0    | N/A    | N/A    | N/A | N/A | N/A | N/A | N/A | N/A | N/A | N/A | N/A | N/A | N/A | N/A | N/A | N/A | N/A | N/A | N/A | N/A | N/A | N/A | N/A | N/A | N/A | N/A | N/A | N/A | N/A | N/A |
| knucker      | N/A                   | 4    | 0    | N/A    | N/A    | N/A | N/A | N/A | N/A | N/A | N/A | N/A | N/A | N/A | N/A | N/A | N/A | N/A | N/A | N/A | N/A | N/A | N/A | N/A | N/A | N/A | N/A | N/A | N/A | N/A | N/A | N/A | N/A |
| murtlap      | N/A                   | 4    | 0    | N/A    | N/A    | N/A | N/A | N/A | N/A | N/A | N/A | N/A | N/A | N/A | N/A | N/A | N/A | N/A | N/A | N/A | N/A | N/A | N/A | N/A | N/A | N/A | N/A | N/A | N/A | N/A | N/A | N/A | N/A |
| niffler      | N/A                   | 4    | 0    | N/A    | N/A    | N/A | N/A | N/A | N/A | N/A | N/A | N/A | N/A | N/A | N/A | N/A | N/A | N/A | N/A | N/A | N/A | N/A | N/A | N/A | N/A | N/A | N/A | N/A | N/A | N/A | N/A | N/A | N/A |
| nundu        | N/A                   | 4    | 0    | N/A    | N/A    | N/A | N/A | N/A | N/A | N/A | N/A | N/A | N/A | N/A | N/A | N/A | N/A | N/A | N/A | N/A | N/A | N/A | N/A | N/A | N/A | N/A | N/A | N/A | N/A | N/A | N/A | N/A | N/A |
| orthrus      | N/A                   | 4    | 0    | N/A    | N/A    | N/A | N/A | N/A | N/A | N/A | N/A | N/A | N/A | N/A | N/A | N/A | N/A | N/A | N/A | N/A | N/A | N/A | N/A | N/A | N/A | N/A | N/A | N/A | N/A | N/A | N/A | N/A | N/A |
| phoenix      | N/A                   | 4    | 0    | N/A    | N/A    | N/A | N/A | N/A | N/A | N/A | N/A | N/A | N/A | N/A | N/A | N/A | N/A | N/A | N/A | N/A | N/A | N/A | N/A | N/A | N/A | N/A | N/A | N/A | N/A | N/A | N/A | N/A | N/A |
| qilin        | N/A                   | 4    | 0    | N/A    | N/A    | N/A | N/A | N/A | N/A | N/A | N/A | N/A | N/A | N/A | N/A | N/A | N/A | N/A | N/A | N/A | N/A | N/A | N/A | N/A | N/A | N/A | N/A | N/A | N/A | N/A | N/A | N/A | N/A |
| rusalka      | N/A                   | 4    | 0    | N/A    | N/A    | N/A | N/A | N/A | N/A | N/A | N/A | N/A | N/A | N/A | N/A | N/A | N/A | N/A | N/A | N/A | N/A | N/A | N/A | N/A | N/A | N/A | N/A | N/A | N/A | N/A | N/A | N/A | N/A |
| scylla       | N/A                   | 4    | 0    | N/A    | N/A    | N/A | N/A | N/A | N/A | N/A | N/A | N/A | N/A | N/A | N/A | N/A | N/A | N/A | N/A | N/A | N/A | N/A | N/A | N/A | N/A | N/A | N/A | N/A | N/A | N/A | N/A | N/A | N/A |
| sphinx       | N/A                   | 4    | 0    | N/A    | N/A    | N/A | N/A | N/A | N/A | N/A | N/A | N/A | N/A | N/A | N/A | N/A | N/A | N/A | N/A | N/A | N/A | N/A | N/A | N/A | N/A | N/A | N/A | N/A | N/A | N/A | N/A | N/A | N/A |
| thunderbird  | N/A                   | 4    | 0    | N/A    | N/A    | N/A | N/A | N/A | N/A | N/A | N/A | N/A | N/A | N/A | N/A | N/A | N/A | N/A | N/A | N/A | N/A | N/A | N/A | N/A | N/A | N/A | N/A | N/A | N/A | N/A | N/A | N/A | N/A |
| unicorn      | N/A                   | 4    | 0    | N/A    | N/A    | N/A | N/A | N/A | N/A | N/A | N/A | N/A | N/A | N/A | N/A | N/A | N/A | N/A | N/A | N/A | N/A | N/A | N/A | N/A | N/A | N/A | N/A | N/A | N/A | N/A | N/A | N/A | N/A |
| valravn      | N/A                   | 4    | 0    | N/A    | N/A    | N/A | N/A | N/A | N/A | N/A | N/A | N/A | N/A | N/A | N/A | N/A | N/A | N/A | N/A | N/A | N/A | N/A | N/A | N/A | N/A | N/A | N/A | N/A | N/A | N/A | N/A | N/A | N/A |
| wolpertinger | N/A                   | 4    | 0    | N/A    | N/A    | N/A | N/A | N/A | N/A | N/A | N/A | N/A | N/A | N/A | N/A | N/A | N/A | N/A | N/A | N/A | N/A | N/A | N/A | N/A | N/A | N/A | N/A | N/A | N/A | N/A | N/A | N/A | N/A |
| yali         | N/A                   | 4    | 0    | N/A    | N/A    | N/A | N/A | N/A | N/A | N/A | N/A | N/A | N/A | N/A | N/A | N/A | N/A | N/A | N/A | N/A | N/A | N/A | N/A | N/A | N/A | N/A | N/A | N/A | N/A | N/A | N/A | N/A | N/A |

13:06:05, 20 Feb 2017

| Team/Problem | Last submitted        | Rank | Done | 1      | 2      | 3   | 4   | 5   | 6   | 7   | 8         | 9         | 10        | 11  | 12  | 13  | 14  | 15  | 16  | 17  | 18  | 19  | 20  | 21  | 22  | 23  | 24  | 25  | 26  | 27  | 28  | 29  | 30  |
|--------------|-----------------------|------|------|--------|--------|-----|-----|-----|-----|-----|-----------|-----------|-----------|-----|-----|-----|-----|-----|-----|-----|-----|-----|-----|-----|-----|-----|-----|-----|-----|-----|-----|-----|-----|
| inugami      | 12:33:26, 20 Feb 2017 | 1    | 4    | 37.422 | N/A    | N/A | N/A | N/A | N/A | N/A | 84665.688 | 78162.869 | 79013.977 | N/A |
| merlion      | 12:57:37, 20 Feb 2017 | 2    | 2    | 16.263 | 16.194 | N/A | N/A | N/A | N/A | N/A | N/A       | N/A       | N/A       | N/A | N/A | N/A | N/A | N/A | N/A | N/A | N/A | N/A | N/A | N/A | N/A | N/A | N/A | N/A | N/A | N/A | N/A | N/A | N/A |
| manticore    | 12:18:26, 20 Feb 2017 | 3    | 2    | 37.422 | 16.194 | N/A | N/A | N/A | N/A | N/A | N/A       | N/A       | N/A       | N/A | N/A | N/A | N/A | N/A | N/A | N/A | N/A | N/A | N/A | N/A | N/A | N/A | N/A | N/A | N/A | N/A | N/A | N/A | N/A |
| jiaolong     | 11:04:25, 20 Feb 2017 | 4    | 1    | 37.422 | N/A    | N/A | N/A | N/A | N/A | N/A | N/A       | N/A       | N/A       | N/A | N/A | N/A | N/A | N/A | N/A | N/A | N/A | N/A | N/A | N/A | N/A | N/A | N/A | N/A | N/A | N/A | N/A | N/A | N/A |
| lindworm     | 11:02:32, 20 Feb 2017 | 4    | 1    | 37.422 | N/A    | N/A | N/A | N/A | N/A | N/A | N/A       | N/A       | N/A       | N/A | N/A | N/A | N/A | N/A | N/A | N/A | N/A | N/A | N/A | N/A | N/A | N/A | N/A | N/A | N/A | N/A | N/A | N/A | N/A |
| akhlut       | N/A                   | 5    | 0    | N/A    | N/A    | N/A | N/A | N/A | N/A | N/A | N/A       | N/A       | N/A       | N/A | N/A | N/A | N/A | N/A | N/A | N/A | N/A | N/A | N/A | N/A | N/A | N/A | N/A | N/A | N/A | N/A | N/A | N/A | N/A |
| basilisk     | N/A                   | 5    | 0    | N/A    | N/A    | N/A | N/A | N/A | N/A | N/A | N/A       | N/A       | NZA       | N/A |
| billywig     | N/A                   | 5    | 0    | N/A    | N/A    | N/A | N/A | N/A | N/A | N/A | N/A       | N/A       | N/A       | N/A | N/A | N/A | N/A | N/A | N/A | N/A | N/A | N/A | N/A | N/A | N/A | N/A | N/A | N/A | N/A | N/A | N/A | N/A | N/A |
| bowtruckle   | N/A                   | 5    | 0    | N/A    | N/A    | N/A | N/A | N/A | N/A | N/A | N/A       | N/A       | N/A       | N/A | N/A | N/A | N/A | N/A | N/A | N/A | N/A | N/A | N/A | N/A | N/A | N/A | N/A | N/A | N/A | N/A | N/A | N/A | N/A |
| cerberus     | N/A                   | 5    | 0    | N/A    | N/A    | N/A | N/A | N/A | N/A | N/A | N/A       | N/A       | N/A       | N/A | N/A | N/A | N/A | N/A | N/A | N/A | N/A | N/A | N/A | N/A | N/A | N/A | N/A | N/A | N/A | N/A | N/A | N/A | N/A |
| demiguise    | N/A                   | 5    | 0    | N/A    | N/A    | N/A | N/A | N/A | N/A | N/A | N/A       | N/A       | N/A       | N/A | N/A | N/A | N/A | N/A | N/A | N/A | N/A | N/A | N/A | N/A | N/A | N/A | N/A | N/A | N/A | N/A | N/A | N/A | N/A |
| elemental    | N/A                   | 5    | 0    | N/A    | N/A    | N/A | N/A | N/A | N/A | N/A | N/A       | N/A       | NZA       | N/A |
| erumpent     | N/A                   | 5    | 0    | N/A    | N/A    | N/A | N/A | N/A | N/A | N/A | N/A       | N/A       | N/A       | N/A | N/A | N/A | N/A | N/A | N/A | N/A | N/A | N/A | N/A | N/A | N/A | N/A | N/A | N/A | N/A | N/A | N/A | N/A | N/A |
| fenrir       | N/A                   | 5    | 0    | N/A    | N/A    | N/A | N/A | N/A | N/A | N/A | N/A       | N/A       | N/A       | N/A | N/A | N/A | N/A | N/A | N/A | N/A | N/A | N/A | N/A | N/A | N/A | N/A | N/A | N/A | N/A | N/A | N/A | N/A | N/A |
| graphorn     | N/A                   | 5    | 0    | N/A    | N/A    | N/A | N/A | N/A | N/A | N/A | N/A       | N/A       | N/A       | N/A | N/A | N/A | N/A | N/A | N/A | N/A | N/A | N/A | N/A | N/A | N/A | N/A | N/A | N/A | N/A | N/A | N/A | N/A | N/A |
| griffin      | N/A                   | 5    | 0    | N/A    | N/A    | N/A | N/A | N/A | N/A | N/A | N/A       | N/A       | N/A       | N/A | N/A | N/A | N/A | N/A | N/A | N/A | N/A | N/A | N/A | N/A | N/A | N/A | N/A | N/A | N/A | N/A | N/A | N/A | N/A |
| hobgoblin    | N/A                   | 5    | 0    | N/A    | N/A    | N/A | N/A | N/A | N/A | N/A | N/A       | N/A       | NZA       | N/A |
| knucker      | N/A                   | 5    | 0    | N/A    | N/A    | N/A | N/A | N/A | N/A | N/A | N/A       | N/A       | N/A       | N/A | N/A | N/A | N/A | N/A | N/A | N/A | N/A | N/A | N/A | N/A | N/A | N/A | N/A | N/A | N/A | N/A | N/A | N/A | N/A |
| murtlap      | N/A                   | 5    | 0    | N/A    | N/A    | N/A | N/A | N/A | N/A | N/A | N/A       | N/A       | N/A       | N/A | N/A | N/A | N/A | N/A | N/A | N/A | N/A | N/A | N/A | N/A | N/A | N/A | N/A | N/A | N/A | N/A | N/A | N/A | N/A |
| niffler      | N/A                   | 5    | 0    | N/A    | N/A    | N/A | N/A | N/A | N/A | N/A | N/A       | N/A       | N/A       | N/A | N/A | N/A | N/A | N/A | N/A | N/A | N/A | N/A | N/A | N/A | N/A | N/A | N/A | N/A | N/A | N/A | N/A | N/A | N/A |
| nundu        | N/A                   | 5    | 0    | N/A    | N/A    | N/A | N/A | N/A | N/A | N/A | N/A       | N/A       | N/A       | N/A | N/A | N/A | N/A | N/A | N/A | N/A | N/A | N/A | N/A | N/A | N/A | N/A | N/A | N/A | N/A | N/A | N/A | N/A | N/A |
| orthrus      | N/A                   | 5    | 0    | N/A    | N/A    | N/A | N/A | N/A | N/A | N/A | N/A       | N/A       | N/A       | N/A | N/A | N/A | N/A | N/A | N/A | N/A | N/A | N/A | N/A | N/A | N/A | N/A | N/A | N/A | N/A | N/A | N/A | N/A | N/A |
| phoenix      | N/A                   | 5    | 0    | N/A    | N/A    | N/A | N/A | N/A | N/A | N/A | N/A       | N/A       | N/A       | N/A | N/A | N/A | N/A | N/A | N/A | N/A | N/A | N/A | N/A | N/A | N/A | N/A | N/A | N/A | N/A | N/A | N/A | N/A | N/A |
| qilin        | N/A                   | 5    | 0    | N/A    | N/A    | N/A | N/A | N/A | N/A | N/A | N/A       | N/A       | N/A       | N/A | N/A | N/A | N/A | N/A | N/A | N/A | N/A | N/A | N/A | N/A | N/A | N/A | N/A | N/A | N/A | N/A | N/A | N/A | N/A |
| rusalka      | N/A                   | 5    | 0    | N/A    | N/A    | N/A | N/A | N/A | N/A | N/A | N/A       | N/A       | N/A       | N/A | N/A | N/A | N/A | N/A | N/A | N/A | N/A | N/A | N/A | N/A | N/A | N/A | N/A | N/A | N/A | N/A | N/A | N/A | N/A |
| scylla       | N/A                   | 5    | 0    | N/A    | N/A    | N/A | N/A | N/A | N/A | N/A | N/A       | N/A       | N/A       | N/A | N/A | N/A | N/A | N/A | N/A | N/A | N/A | N/A | N/A | N/A | N/A | N/A | N/A | N/A | N/A | N/A | N/A | N/A | N/A |
| sphinx       | N/A                   | 5    | 0    | N/A    | N/A    | N/A | N/A | N/A | N/A | N/A | N/A       | N/A       | N/A       | N/A | N/A | N/A | N/A | N/A | N/A | N/A | N/A | N/A | N/A | N/A | N/A | N/A | N/A | N/A | N/A | N/A | N/A | N/A | N/A |
| thunderbird  | N/A                   | 5    | 0    | N/A    | N/A    | N/A | N/A | N/A | N/A | N/A | N/A       | N/A       | N/A       | N/A | N/A | N/A | N/A | N/A | N/A | N/A | N/A | N/A | N/A | N/A | N/A | N/A | N/A | N/A | N/A | N/A | N/A | N/A | N/A |
| unicorn      | N/A                   | 5    | 0    | N/A    | N/A    | N/A | N/A | N/A | N/A | N/A | N/A       | N/A       | N/A       | N/A | N/A | N/A | N/A | N/A | N/A | N/A | N/A | N/A | N/A | N/A | N/A | N/A | N/A | N/A | N/A | N/A | N/A | N/A | N/A |
| valravn      | N/A                   | 5    | 0    | N/A    | N/A    | N/A | N/A | N/A | N/A | N/A | N/A       | N/A       | N/A       | N/A | N/A | N/A | N/A | N/A | N/A | N/A | N/A | N/A | N/A | N/A | N/A | N/A | N/A | N/A | N/A | N/A | N/A | N/A | N/A |
| wolpertinger | N/A                   | 5    | 0    | N/A    | N/A    | N/A | N/A | N/A | N/A | N/A | N/A       | N/A       | N/A       | N/A | N/A | N/A | N/A | N/A | N/A | N/A | N/A | N/A | N/A | N/A | N/A | N/A | N/A | N/A | N/A | N/A | N/A | N/A | N/A |
| yali         | N/A                   | 5    | 0    | N/A    | N/A    | N/A | N/A | N/A | N/A | N/A | N/A       | N/A       | N/A       | N/A | N/A | N/A | N/A | N/A | N/A | N/A | N/A | N/A | N/A | N/A | N/A | N/A | N/A | N/A | N/A | N/A | N/A | N/A | N/A |

#### Move-and-Tag Competition Scoreboard 16:23:26, 20 Feb 2017

| Team/Problem | Last submitted        | Rank | Done | 1      | 2      | 3      | 4      | 5      | 6   | 7   | 8         | 9         | 10        | 11  | 12  | 13  | 14  | 15  | 16  | 17  | 18  | 19  | 20  | 21  | 22  | 23  | 24  | 25  | 26  | 27  | 28  | 29  | 30  |
|--------------|-----------------------|------|------|--------|--------|--------|--------|--------|-----|-----|-----------|-----------|-----------|-----|-----|-----|-----|-----|-----|-----|-----|-----|-----|-----|-----|-----|-----|-----|-----|-----|-----|-----|-----|
| lindworm     | 16:15:35, 20 Feb 2017 | 1    | 7    | 37.422 | 32.233 | 16.601 | 32.097 | N/A    | N/A | N/A | 84665.688 | 78162.869 | 79013.977 | N/A |
| merlion      | 15:27:49, 20 Feb 2017 | 2    | 5    | 16.263 | 16.194 | N/A    | N/A    | N/A    | N/A | N/A | 84665.688 | 78162.869 | 79013.977 | N/A |
| inugami      | 12:33:26, 20 Feb 2017 | 3    | 4    | 37.422 | N/A    | N/A    | N/A    | N/A    | N/A | N/A | 84665.688 | 78162.869 | 79013.977 | N/A |
| manticore    | 16:20:59, 20 Feb 2017 | 3    | 4    | 37.422 | 16.194 | N/A    | 15.818 | 80.479 | N/A | N/A | N/A       | N/A       | N/A       | N/A | N/A | N/A | N/A | N/A | N/A | N/A | N/A | N/A | N/A | N/A | N/A | N/A | N/A | N/A | N/A | N/A | N/A | N/A | N/A |
| hobgoblin    | 14:11:44, 20 Feb 2017 | 4    | 2    | 37.422 | 16.194 | N/A    | N/A    | N/A    | N/A | N/A | N/A       | N/A       | N/A       | N/A | N/A | N/A | N/A | N/A | N/A | N/A | N/A | N/A | N/A | N/A | N/A | N/A | N/A | N/A | N/A | N/A | N/A | N/A | N/A |
| yali         | 15:39:09, 20 Feb 2017 | 4    | 2    | 37.422 | 16.194 | N/A    | N/A    | N/A    | N/A | N/A | N/A       | N/A       | N/A       | N/A | N/A | N/A | N/A | N/A | N/A | N/A | N/A | N/A | N/A | N/A | N/A | N/A | N/A | N/A | N/A | N/A | N/A | N/A | N/A |
| jiaolong     | 15:05:09, 20 Feb 2017 | 5    | 2    | 37.422 | N/A    | 23.765 | N/A    | N/A    | N/A | N/A | N/A       | N/A       | N/A       | N/A | N/A | N/A | N/A | N/A | N/A | N/A | N/A | N/A | N/A | N/A | N/A | N/A | N/A | N/A | N/A | N/A | N/A | N/A | N/A |
| akhlut       | 13:51:25, 20 Feb 2017 | 6    | 1    | 16.263 | N/A    | N/A    | N/A    | N/A    | N/A | N/A | N/A       | N/A       | N/A       | N/A | N/A | N/A | N/A | N/A | N/A | N/A | N/A | N/A | N/A | N/A | N/A | N/A | N/A | N/A | N/A | N/A | N/A | N/A | N/A |
| phoenix      | 15:29:59, 20 Feb 2017 | 7    | 1    | 17.544 | N/A    | N/A    | N/A    | N/A    | N/A | N/A | N/A       | N/A       | N/A       | N/A | N/A | N/A | N/A | N/A | N/A | N/A | N/A | N/A | N/A | N/A | N/A | N/A | N/A | N/A | N/A | N/A | N/A | N/A | N/A |
| bowtruckle   | 15:52:43, 20 Feb 2017 | 8    | 1    | 18.263 | N/A    | N/A    | N/A    | N/A    | N/A | N/A | N/A       | N/A       | N/A       | N/A | N/A | N/A | N/A | N/A | N/A | N/A | N/A | N/A | N/A | N/A | N/A | N/A | N/A | N/A | N/A | N/A | N/A | N/A | N/A |
| cerberus     | 14:14:53, 20 Feb 2017 | 8    | 1    | 18.263 | N/A    | N/A    | N/A    | N/A    | N/A | N/A | N/A       | N/A       | N/A       | N/A | N/A | N/A | N/A | N/A | N/A | N/A | N/A | N/A | N/A | N/A | N/A | N/A | N/A | N/A | N/A | N/A | N/A | N/A | N/A |
| nundu        | 15:30:41, 20 Feb 2017 | 9    | 1    | 25.125 | N/A    | N/A    | N/A    | N/A    | N/A | N/A | N/A       | N/A       | N/A       | N/A | N/A | N/A | N/A | N/A | N/A | N/A | N/A | N/A | N/A | N/A | N/A | N/A | N/A | N/A | N/A | N/A | N/A | N/A | N/A |
| orthrus      | 15:17:55, 20 Feb 2017 | 9    | 1    | 25.125 | N/A    | N/A    | N/A    | N/A    | N/A | N/A | N/A       | N/A       | N/A       | N/A | N/A | N/A | N/A | N/A | N/A | N/A | N/A | N/A | N/A | N/A | N/A | N/A | N/A | N/A | N/A | N/A | N/A | N/A | N/A |
| griffin      | 15:05:58, 20 Feb 2017 | 10   | 1    | 36.008 | N/A    | N/A    | N/A    | N/A    | N/A | N/A | N/A       | N/A       | N/A       | N/A | N/A | N/A | N/A | N/A | N/A | N/A | N/A | N/A | N/A | N/A | N/A | N/A | N/A | N/A | N/A | N/A | N/A | N/A | N/A |
| basilisk     | N/A                   | 11   | 0    | N/A    | N/A    | N/A    | N/A    | N/A    | N/A | N/A | N/A       | N/A       | N/A       | N/A | N/A | N/A | N/A | N/A | N/A | N/A | N/A | N/A | N/A | N/A | N/A | N/A | N/A | N/A | N/A | N/A | N/A | N/A | N/A |
| billywig     | N/A                   | 11   | 0    | N/A    | N/A    | N/A    | N/A    | N/A    | N/A | N/A | N/A       | N/A       | N/A       | N/A | N/A | N/A | N/A | N/A | N/A | N/A | N/A | N/A | N/A | N/A | N/A | N/A | N/A | N/A | N/A | N/A | N/A | N/A | N/A |
| demiguise    | N/A                   | 11   | 0    | N/A    | N/A    | N/A    | N/A    | N/A    | N/A | N/A | N/A       | N/A       | N/A       | N/A | N/A | N/A | N/A | N/A | N/A | N/A | N/A | N/A | N/A | N/A | N/A | N/A | N/A | N/A | N/A | N/A | N/A | N/A | N/A |
| elemental    | N/A                   | 11   | 0    | N/A    | N/A    | N/A    | N/A    | N/A    | N/A | N/A | N/A       | N/A       | N/A       | N/A | N/A | N/A | N/A | N/A | N/A | N/A | N/A | N/A | N/A | N/A | N/A | N/A | N/A | N/A | N/A | N/A | N/A | N/A | N/A |
| erumpent     | N/A                   | 11   | 0    | N/A    | N/A    | N/A    | N/A    | N/A    | N/A | N/A | N/A       | N/A       | N/A       | N/A | N/A | N/A | N/A | N/A | N/A | N/A | N/A | N/A | N/A | N/A | N/A | N/A | N/A | N/A | N/A | N/A | N/A | N/A | N/A |
| fenrir       | N/A                   | 11   | 0    | N/A    | N/A    | N/A    | N/A    | N/A    | N/A | N/A | N/A       | N/A       | N/A       | N/A | N/A | N/A | N/A | N/A | N/A | N/A | N/A | N/A | N/A | N/A | N/A | N/A | N/A | N/A | N/A | N/A | N/A | N/A | N/A |
| graphorn     | N/A                   | 11   | 0    | N/A    | N/A    | N/A    | N/A    | N/A    | N/A | N/A | N/A       | N/A       | N/A       | N/A | N/A | N/A | N/A | N/A | N/A | N/A | N/A | N/A | N/A | N/A | N/A | N/A | N/A | N/A | N/A | N/A | N/A | N/A | N/A |
| knucker      | N/A                   | 11   | 0    | N/A    | N/A    | N/A    | N/A    | N/A    | N/A | N/A | N/A       | N/A       | N/A       | N/A | N/A | N/A | N/A | N/A | N/A | N/A | N/A | N/A | N/A | N/A | N/A | N/A | N/A | N/A | N/A | N/A | N/A | N/A | N/A |
| murtlap      | N/A                   | 11   | 0    | N/A    | N/A    | N/A    | N/A    | N/A    | N/A | N/A | N/A       | N/A       | N/A       | N/A | N/A | N/A | N/A | N/A | N/A | N/A | N/A | N/A | N/A | N/A | N/A | N/A | N/A | N/A | N/A | N/A | N/A | N/A | N/A |
| niffler      | N/A                   | 11   | 0    | N/A    | N/A    | N/A    | N/A    | N/A    | N/A | N/A | N/A       | N/A       | N/A       | N/A | N/A | N/A | N/A | N/A | N/A | N/A | N/A | N/A | N/A | N/A | N/A | N/A | N/A | N/A | N/A | N/A | N/A | N/A | N/A |
| qilin        | N/A                   | 11   | 0    | N/A    | N/A    | N/A    | N/A    | N/A    | N/A | N/A | N/A       | N/A       | N/A       | N/A | N/A | N/A | N/A | N/A | N/A | N/A | N/A | N/A | N/A | N/A | N/A | N/A | N/A | N/A | N/A | N/A | N/A | N/A | N/A |
| rusalka      | N/A                   | 11   | 0    | N/A    | N/A    | N/A    | N/A    | N/A    | N/A | N/A | N/A       | N/A       | N/A       | N/A | N/A | N/A | N/A | N/A | N/A | N/A | N/A | N/A | N/A | N/A | N/A | N/A | N/A | N/A | N/A | N/A | N/A | N/A | N/A |
| scylla       | N/A                   | 11   | 0    | N/A    | N/A    | N/A    | N/A    | N/A    | N/A | N/A | N/A       | N/A       | N/A       | N/A | N/A | N/A | N/A | N/A | N/A | N/A | N/A | N/A | N/A | N/A | N/A | N/A | N/A | N/A | N/A | N/A | N/A | N/A | N/A |
| sphinx       | N/A                   | 11   | 0    | N/A    | N/A    | N/A    | N/A    | N/A    | N/A | N/A | N/A       | N/A       | N/A       | N/A | N/A | N/A | N/A | N/A | N/A | N/A | N/A | N/A | N/A | N/A | N/A | N/A | N/A | N/A | N/A | N/A | N/A | N/A | N/A |
| thunderbird  | N/A                   | 11   | 0    | N/A    | N/A    | N/A    | N/A    | N/A    | N/A | N/A | N/A       | N/A       | N/A       | N/A | N/A | N/A | N/A | N/A | N/A | N/A | N/A | N/A | N/A | N/A | N/A | N/A | N/A | N/A | N/A | N/A | N/A | N/A | N/A |
| unicorn      | N/A                   | 11   | 0    | N/A    | N/A    | N/A    | N/A    | N/A    | N/A | N/A | N/A       | N/A       | N/A       | N/A | N/A | N/A | N/A | N/A | N/A | N/A | N/A | N/A | N/A | N/A | N/A | N/A | N/A | N/A | N/A | N/A | N/A | N/A | N/A |
| valravn      | N/A                   | 11   | 0    | N/A    | N/A    | N/A    | N/A    | N/A    | N/A | N/A | N/A       | N/A       | N/A       | N/A | N/A | N/A | N/A | N/A | N/A | N/A | N/A | N/A | N/A | N/A | N/A | N/A | N/A | N/A | N/A | N/A | N/A | N/A | N/A |
| wolpertinger | N/A                   | 11   | 0    | N/A    | N/A    | N/A    | N/A    | N/A    | N/A | N/A | N/A       | N/A       | N/A       | N/A | N/A | N/A | N/A | N/A | N/A | N/A | N/A | N/A | N/A | N/A | N/A | N/A | N/A | N/A | N/A | N/A | N/A | N/A | N/A |

17:41:31, 20 Feb 2017

|                      | 0:01, 20 Feb 2017 |    |    |        |        | 3      | 4      | 5       | 6       | 7        | 8         | 9         | 10        | 11       | 12       | 13       | 14  | 15  | 16  | 17  | 18  | 19  | 20  | 21  | 22  | 23  | 24  | 25  | 26  | 27  | 28  | 29  | 30  |
|----------------------|-------------------|----|----|--------|--------|--------|--------|---------|---------|----------|-----------|-----------|-----------|----------|----------|----------|-----|-----|-----|-----|-----|-----|-----|-----|-----|-----|-----|-----|-----|-----|-----|-----|-----|
| thunderbird 16:59:2  | 5.01, 20 Feb 201/ | 1  | 13 | 37.422 | 32.233 | 16.601 | 32.097 | 139.053 | 574.771 | 1031.939 | 84665.688 | 78162.869 | 79013.977 | 4280.511 | 5319.054 | 4576.794 | N/A |
|                      | 9:24, 20 Feb 2017 | 2  | 6  | 16.263 | 16.194 | 11.715 | N/A    | N/A     | N/A     | N/A      | 84665.688 | 78162.869 | 79013.977 | N/A      | N/A      | N/A      | N/A | N/A | N/A | N/A | N/A | N/A | N/A | N/A | N/A | N/A | N/A | N/A | N/A | N/A | N/A | N/A | NZA |
| merlion 15:27:4      | 7:49, 20 Feb 2017 | 3  | 5  | 16.263 | 16.194 | N/A    | N/A    | N/A     | N/A     | N/A      | 84665.688 | 78162.869 | 79013.977 | N/A      | N/A      | N/A      | N/A | N/A | N/A | N/A | N/A | N/A | N/A | N/A | N/A | N/A | N/A | N/A | N/A | N/A | N/A | N/A | N/A |
| inugami 12:33:2      | 3:26, 20 Feb 2017 | 4  | 4  | 37.422 | N/A    | N/A    | N/A    | N/A     | N/A     | N/A      | 84665.688 | 78162.869 | 79013.977 | N/A      | N/A      | N/A      | N/A | N/A | N/A | N/A | N/A | N/A | N/A | N/A | N/A | N/A | N/A | N/A | N/A | N/A | N/A | N/A | N/A |
| manticore 16:20:5    | 0:59, 20 Feb 2017 | 4  | 4  | 37.422 | 16.194 | N/A    | 15.818 | 80.479  | N/A     | N/A      | N/A       | N/A       | N/A       | N/A      | N/A      | N/A      | N/A | N/A | N/A | N/A | N/A | N/A | N/A | N/A | N/A | N/A | N/A | N/A | N/A | N/A | N/A | N/A | N/A |
| fenrir 17:28:1       | 8:12, 20 Feb 2017 | 5  | 2  | 16.263 | 16.194 | N/A    | N/A    | N/A     | N/A     | N/A      | N/A       | N/A       | N/A       | N/A      | N/A      | N/A      | N/A | N/A | N/A | N/A | N/A | N/A | N/A | N/A | N/A | N/A | N/A | N/A | N/A | N/A | N/A | N/A | NZA |
| hobgoblin 14:11:4    | 1:44, 20 Feb 2017 | 6  | 2  | 37.422 | 16.194 | N/A    | N/A    | N/A     | N/A     | N/A      | N/A       | N/A       | N/A       | N/A      | N/A      | N/A      | N/A | N/A | N/A | N/A | N/A | N/A | N/A | N/A | N/A | N/A | N/A | N/A | N/A | N/A | N/A | N/A | N/A |
| yali 15:39:0         | 9:09, 20 Feb 2017 | 6  | 2  | 37.422 | 16.194 | N/A    | N/A    | N/A     | N/A     | N/A      | N/A       | N/A       | N/A       | N/A      | N/A      | N/A      | N/A | N/A | N/A | N/A | N/A | N/A | N/A | N/A | N/A | N/A | N/A | N/A | N/A | N/A | N/A | N/A | N/A |
| jiaolong 15:05:0     | 5:09, 20 Feb 2017 | 7  | 2  | 37.422 | N/A    | 23.765 | N/A    | N/A     | N/A     | N/A      | N/A       | N/A       | N/A       | N/A      | N/A      | N/A      | N/A | N/A | N/A | N/A | N/A | N/A | N/A | N/A | N/A | N/A | N/A | N/A | N/A | N/A | N/A | N/A | NZA |
| akhlut 13:51:2       | 1:25, 20 Feb 2017 | 8  | 1  | 16.263 | N/A    | N/A    | N/A    | N/A     | N/A     | N/A      | N/A       | N/A       | N/A       | N/A      | N/A      | N/A      | N/A | N/A | N/A | N/A | N/A | N/A | N/A | N/A | N/A | N/A | N/A | N/A | N/A | N/A | N/A | N/A | N/A |
| phoenix 15:29:5      | 9:59, 20 Feb 2017 | 9  | 1  | 17.544 | N/A    | N/A    | N/A    | N/A     | N/A     | N/A      | N/A       | N/A       | N/A       | N/A      | N/A      | N/A      | N/A | N/A | N/A | N/A | N/A | N/A | N/A | N/A | N/A | N/A | N/A | N/A | N/A | N/A | N/A | N/A | N/A |
| bowtruckle 15:52:4   | 2:43, 20 Feb 2017 | 10 | 1  | 18.263 | N/A    | N/A    | N/A    | N/A     | N/A     | N/A      | N/A       | N/A       | N/A       | N/A      | N/A      | N/A      | N/A | N/A | N/A | N/A | N/A | N/A | N/A | N/A | N/A | N/A | N/A | N/A | N/A | N/A | N/A | N/A | NZA |
| cerberus 14:14:5     | 4:53, 20 Feb 2017 | 10 | 1  | 18.263 | N/A    | N/A    | N/A    | N/A     | N/A     | N/A      | N/A       | N/A       | N/A       | N/A      | N/A      | N/A      | N/A | N/A | N/A | N/A | N/A | N/A | N/A | N/A | N/A | N/A | N/A | N/A | N/A | N/A | N/A | N/A | NZA |
| nundu 15:30:4        | 0:41, 20 Feb 2017 | 11 | 1  | 25.125 | N/A    | N/A    | N/A    | N/A     | N/A     | N/A      | N/A       | N/A       | N/A       | N/A      | N/A      | N/A      | N/A | N/A | N/A | N/A | N/A | N/A | N/A | N/A | N/A | N/A | N/A | N/A | N/A | N/A | N/A | N/A | N/A |
| orthrus 15:17:5      | 7:55, 20 Feb 2017 | 11 | 1  | 25.125 | N/A    | N/A    | N/A    | N/A     | N/A     | N/A      | N/A       | N/A       | N/A       | N/A      | N/A      | N/A      | N/A | N/A | N/A | N/A | N/A | N/A | N/A | N/A | N/A | N/A | N/A | N/A | N/A | N/A | N/A | N/A | NZA |
| wolpertinger 17:10:4 | 0:42, 20 Feb 2017 | 11 | 1  | 25.125 | N/A    | N/A    | N/A    | N/A     | N/A     | N/A      | N/A       | N/A       | N/A       | N/A      | N/A      | N/A      | N/A | N/A | N/A | N/A | N/A | N/A | N/A | N/A | N/A | N/A | N/A | N/A | N/A | N/A | N/A | N/A | NZA |
| griffin 15:05:5      | 5:58, 20 Feb 2017 | 12 | 1  | 36.008 | N/A    | N/A    | N/A    | N/A     | N/A     | N/A      | N/A       | N/A       | N/A       | N/A      | N/A      | N/A      | N/A | N/A | N/A | N/A | N/A | N/A | N/A | N/A | N/A | N/A | N/A | N/A | N/A | N/A | N/A | N/A | N/A |
| basilisk             | N/A               | 13 | 0  | N/A    | N/A    | N/A    | N/A    | N/A     | N/A     | N/A      | N/A       | N/A       | N/A       | N/A      | N/A      | N/A      | N/A | N/A | N/A | N/A | N/A | N/A | N/A | N/A | N/A | N/A | N/A | N/A | N/A | N/A | N/A | N/A | N/A |
| billywig             | N/A               | 13 | 0  | N/A    | N/A    | N/A    | N/A    | N/A     | N/A     | N/A      | N/A       | N/A       | N/A       | N/A      | N/A      | N/A      | N/A | N/A | N/A | N/A | N/A | N/A | N/A | N/A | N/A | N/A | N/A | N/A | N/A | N/A | N/A | N/A | NZA |
| demiguise            | N/A               | 13 | 0  | N/A    | N/A    | N/A    | N/A    | N/A     | N/A     | N/A      | N/A       | N/A       | N/A       | N/A      | N/A      | N/A      | N/A | N/A | N/A | N/A | N/A | N/A | N/A | N/A | N/A | N/A | N/A | N/A | N/A | N/A | N/A | N/A | NZA |
| elemental            | N/A               | 13 | 0  | N/A    | N/A    | N/A    | N/A    | N/A     | N/A     | N/A      | N/A       | N/A       | N/A       | N/A      | N/A      | N/A      | N/A | N/A | N/A | N/A | N/A | N/A | N/A | N/A | N/A | N/A | N/A | N/A | N/A | N/A | N/A | N/A | N/A |
| erumpent             | N/A               | 13 | 0  | N/A    | N/A    | N/A    | N/A    | N/A     | N/A     | N/A      | N/A       | N/A       | N/A       | N/A      | N/A      | N/A      | N/A | N/A | N/A | N/A | N/A | N/A | N/A | N/A | N/A | N/A | N/A | N/A | N/A | N/A | N/A | N/A | NZA |
| graphorn             | N/A               | 13 | 0  | N/A    | N/A    | N/A    | N/A    | N/A     | N/A     | N/A      | N/A       | N/A       | N/A       | N/A      | N/A      | N/A      | N/A | N/A | N/A | N/A | N/A | N/A | N/A | N/A | N/A | N/A | N/A | N/A | N/A | N/A | N/A | N/A | NZA |
| knucker              | N/A               | 13 | 0  | N/A    | N/A    | N/A    | N/A    | N/A     | N/A     | N/A      | N/A       | N/A       | N/A       | N/A      | N/A      | N/A      | N/A | N/A | N/A | N/A | N/A | N/A | N/A | N/A | N/A | N/A | N/A | N/A | N/A | N/A | N/A | N/A | N/A |
| murtlap              | N/A               | 13 | 0  | N/A    | N/A    | N/A    | N/A    | N/A     | N/A     | N/A      | N/A       | N/A       | N/A       | N/A      | N/A      | N/A      | N/A | N/A | N/A | N/A | N/A | N/A | N/A | N/A | N/A | N/A | N/A | N/A | N/A | N/A | N/A | N/A | N/A |
| niffler              | N/A               | 13 | 0  | N/A    | N/A    | N/A    | N/A    | N/A     | N/A     | N/A      | N/A       | N/A       | N/A       | N/A      | N/A      | N/A      | N/A | N/A | N/A | N/A | N/A | N/A | N/A | N/A | N/A | N/A | N/A | N/A | N/A | N/A | N/A | N/A | NZA |
| qilin                | N/A               | 13 | 0  | N/A    | N/A    | N/A    | N/A    | N/A     | N/A     | N/A      | N/A       | N/A       | N/A       | N/A      | N/A      | N/A      | N/A | N/A | N/A | N/A | N/A | N/A | N/A | N/A | N/A | N/A | N/A | N/A | N/A | N/A | N/A | N/A | NZA |
| rusalka              | N/A               | 13 | 0  | N/A    | N/A    | N/A    | N/A    | N/A     | N/A     | N/A      | N/A       | N/A       | N/A       | N/A      | N/A      | N/A      | N/A | N/A | N/A | N/A | N/A | N/A | N/A | N/A | N/A | N/A | N/A | N/A | N/A | N/A | N/A | N/A | NZA |
| scylla               | N/A               | 13 | 0  | N/A    | N/A    | N/A    | N/A    | N/A     | N/A     | N/A      | N/A       | N/A       | N/A       | N/A      | N/A      | N/A      | N/A | N/A | N/A | N/A | N/A | N/A | N/A | N/A | N/A | N/A | N/A | N/A | N/A | N/A | N/A | N/A | N/A |
| sphinx               | N/A               | 13 | 0  | N/A    | N/A    | N/A    | N/A    | N/A     | N/A     | N/A      | N/A       | N/A       | N/A       | N/A      | N/A      | N/A      | N/A | N/A | N/A | N/A | N/A | N/A | N/A | N/A | N/A | N/A | N/A | N/A | N/A | N/A | N/A | N/A | N/A |
| unicorn              | N/A               | 13 | 0  | N/A    | N/A    | N/A    | N/A    | N/A     | N/A     | N/A      | N/A       | N/A       | N/A       | N/A      | N/A      | N/A      | N/A | N/A | N/A | N/A | N/A | N/A | N/A | N/A | N/A | N/A | N/A | N/A | N/A | N/A | N/A | N/A | N/A |
| valravn              | N/A               | 13 | 0  | N/A    | N/A    | N/A    | N/A    | N/A     | N/A     | N/A      | N/A       | N/A       | N/A       | N/A      | N/A      | N/A      | N/A | N/A | N/A | N/A | N/A | N/A | N/A | N/A | N/A | N/A | N/A | N/A | N/A | N/A | N/A | N/A | N/A |

00:21:23, 21 Feb 2017

| Team/Problem | Last submitted        | Rank | Done | 1      | 2      | 3      | 4      | 5       | 6      | 7       | 8         | 9         | 10        | 11      | 12      | 13      | 14      | 15      | 16      | 17      | 18      | 19      | 20     | 21       | 22       | 23       | 24       | 25       | 26      | 27       | 28       | 29       | 30       |
|--------------|-----------------------|------|------|--------|--------|--------|--------|---------|--------|---------|-----------|-----------|-----------|---------|---------|---------|---------|---------|---------|---------|---------|---------|--------|----------|----------|----------|----------|----------|---------|----------|----------|----------|----------|
| lindworm     | 23:44:43, 20 Feb 2017 | 1    | 30   | 25.125 | 27.414 | 25129  | 26.297 | 129.256 | 593.29 | 791.487 | 7385.242  | 7279.276  | 7386.144  | 271.435 | 306.825 | 359.938 | 412.149 | 357.984 | 258.222 | 268.687 | 274.978 | 379.116 | 362.62 | 3139.297 | 8232.736 | 6587.407 | 6294.428 | 9558.399 | 3794.33 | 2139.731 | 3455-339 | 3864.555 | 1899.387 |
| manticore    | 00:16:13, 21 Feb 2017 | 2    | 8    | 26.582 | 16.194 | 15.289 | 15.818 | 80.479  | N/A    | N/A     | 2557.179  | 78162.869 | 79013.977 | N/A     | N/A    | N/A      | N/A      | N/A      | N/A      | N/A      | N/A     | N/A      | N/A      | N/A      | N/A      |
| inugami      | 00:01:10, 21 Feb 2017 | 3    | 7    | 37.422 | 16.194 | 15.953 | N/A    | N/A     | N/A    | 281.392 | 84665.688 | 78162.869 | 79013.977 | N/A     | N/A    | N/A      | N/A      | N/A      | N/A      | N/A      | N/A     | N/A      | N/A      | N/A      | N/A      |
| fenrir       | 19:27:45, 20 Feb 2017 | 4    | 6    | 16.263 | 16.194 | 11.715 | N/A    | N/A     | N/A    | N/A     | 84665.688 | 78162.869 | 79013.977 | N/A     | N/A    | N/A      | N/A      | N/A      | N/A      | N/A      | N/A     | N/A      | N/A      | N/A      | N/A      |
| merlion      | 19:49:28, 20 Feb 2017 | 4    | 6    | 16.263 | 16.194 | 11.715 | N/A    | N/A     | N/A    | N/A     | 84665.688 | 78162.869 | 79013.977 | N/A     | N/A     | N/A     | N/A     | N/A     | NZA     | N/A     | N/A     | N/A     | N/A    | N/A      | N/A      | N/A      | N/A      | N/A      | N/A     | N/A      | N/A      | N/A      | N/A      |
| thunderbird  | 16:59:24, 20 Feb 2017 | 4    | 6    | 16.263 | 16.194 | 11.715 | N/A    | N/A     | N/A    | N/A     | 84665.688 | 78162.869 | 79013.977 | N/A     | N/A    | N/A      | N/A      | N/A      | N/A      | N/A      | N/A     | N/A      | N/A      | N/A      | N/A      |
| cerberus     | 00:19:00, 21 Feb 2017 | 5    | 6    | 16.263 | 16.194 | 12.886 | N/A    | N/A     | N/A    | N/A     | 84665.688 | 78162.869 | 79013.977 | N/A     | N/A    | N/A      | N/A      | N/A      | N/A      | N/A      | N/A     | N/A      | N/A      | N/A      | N/A      |
| bowtruckle   | 20:30:34, 20 Feb 2017 | 6    | 3    | 18.263 | 16.194 | 15.365 | N/A    | N/A     | N/A    | N/A     | N/A       | NZA       | N/A       | N/A     | N/A     | N/A     | N/A     | N/A     | N/A     | N/A     | N/A     | N/A     | N/A    | N/A      | N/A      | N/A      | N/A      | N/A      | N/A     | N/A      | N/A      | N/A      | N/A      |
| sphinx       | 19:19:11, 20 Feb 2017 | 7    | 2    | 16.263 | 16.194 | N/A    | N/A    | N/A     | N/A    | N/A     | N/A       | N/A       | N/A       | N/A     | N/A     | N/A     | N/A     | N/A     | N/A     | N/A     | N/A     | N/A     | N/A    | N/A      | N/A      | N/A      | N/A      | N/A      | N/A     | N/A      | N/A      | N/A      | N/A      |
| nundu        | 20:46:31, 20 Feb 2017 | 8    | 2    | 25.125 | N/A    | 15.365 | N/A    | N/A     | N/A    | N/A     | N/A       | N/A       | N/A       | N/A     | N/A     | N/A     | N/A     | N/A     | N/A     | N/A     | N/A     | N/A     | N/A    | N/A      | N/A      | N/A      | N/A      | N/A      | N/A     | N/A      | N/A      | N/A      | N/A      |
| hobgoblin    | 14:11:44, 20 Feb 2017 | 9    | 2    | 37.422 | 16.194 | N/A    | N/A    | N/A     | N/A    | N/A     | N/A       | N/A       | N/A       | N/A     | N/A     | N/A     | N/A     | N/A     | N/A     | N/A     | N/A     | N/A     | N/A    | N/A      | N/A      | N/A      | N/A      | N/A      | N/A     | N/A      | N/A      | N/A      | N/A      |
| yali         | 15:39:09, 20 Feb 2017 | 9    | 2    | 37.422 | 16.194 | N/A    | N/A    | N/A     | N/A    | N/A     | N/A       | N/A       | N/A       | N/A     | N/A     | N/A     | N/A     | N/A     | N/A     | N/A     | N/A     | N/A     | N/A    | N/A      | N/A      | N/A      | N/A      | N/A      | N/A     | N/A      | N/A      | N/A      | N/A      |
| jiaolong     | 15:05:09, 20 Feb 2017 | 10   | 2    | 37.422 | N/A    | 23.765 | N/A    | N/A     | N/A    | N/A     | N/A       | N/A       | N/A       | N/A     | N/A     | N/A     | N/A     | N/A     | N/A     | N/A     | N/A     | N/A     | N/A    | N/A      | N/A      | N/A      | N/A      | N/A      | N/A     | N/A      | N/A      | N/A      | N/A      |
| murtlap      | 21:12:32, 20 Feb 2017 | 10   | 2    | 26.865 | 18.519 | N/A    | N/A    | N/A     | N/A    | N/A     | N/A       | N/A       | N/A       | N/A     | N/A     | N/A     | N/A     | N/A     | N/A     | N/A     | N/A     | N/A     | N/A    | N/A      | N/A      | N/A      | N/A      | N/A      | N/A     | N/A      | N/A      | N/A      | N/A      |
| akhlut       | 13:51:25, 20 Feb 2017 | 11   | 1    | 16.263 | N/A    | N/A    | N/A    | NZA     | N/A    | N/A     | N/A       | N/A       | N/A       | N/A     | N/A     | N/A     | N/A     | N/A     | N/A     | N/A     | N/A     | N/A     | N/A    | N/A      | N/A      | N/A      | N/A      | N/A      | N/A     | N/A      | N/A      | N/A      | N/A      |
| scylla       | 00:09:32, 21 Feb 2017 | 11   | 1    | 16.263 | N/A    | N/A    | N/A    | N/A     | N/A    | N/A     | N/A       | N/A       | N/A       | N/A     | N/A     | N/A     | N/A     | N/A     | N/A     | N/A     | N/A     | N/A     | N/A    | N/A      | N/A      | N/A      | N/A      | N/A      | N/A     | N/A      | N/A      | N/A      | N/A      |
| orthrus      | 15:17:55. 20 Feb 2017 | 12   | 1    | 25.125 | N/A    | N/A    | N/A    | N/A     | N/A    | N/A     | N/A       | N/A       | N/A       | N/A     | N/A     | N/A     | N/A     | N/A     | N/A     | N/A     | N/A     | N/A     | N/A    | N/A      | N/A      | N/A      | N/A      | N/A      | N/A     | N/A      | N/A      | N/A      | N/A      |
| wolpertinger | 17:10:42, 20 Feb 2017 | 12   | 1    | 25.125 | N/A    | N/A    | N/A    | N/A     | N/A    | N/A     | N/A       | N/A       | N/A       | N/A     | N/A     | N/A     | N/A     | N/A     | N/A     | N/A     | N/A     | N/A     | N/A    | N/A      | N/A      | N/A      | N/A      | N/A      | N/A     | N/A      | N/A      | N/A      | N/A      |
| griffin      | 15:05:58, 20 Feb 2017 | 13   | 1    | 36.008 | N/A    | N/A    | N/A    | N/A     | N/A    | N/A     | N/A       | N/A       | N/A       | N/A     | N/A     | N/A     | N/A     | N/A     | N/A     | N/A     | N/A     | N/A     | N/A    | N/A      | N/A      | N/A      | N/A      | N/A      | N/A     | N/A      | N/A      | N/A      | N/A      |
| basilisk     | N/A                   | 14   | 0    | N/A    | N/A    | N/A    | N/A    | N/A     | N/A    | N/A     | N/A       | N/A       | N/A       | N/A     | N/A     | N/A     | N/A     | N/A     | N/A     | N/A     | N/A     | N/A     | N/A    | N/A      | N/A      | N/A      | N/A      | N/A      | N/A     | N/A      | N/A      | N/A      | N/A      |
| billywig     | N/A                   | 14   | 0    | N/A    | N/A    | N/A    | N/A    | N/A     | N/A    | N/A     | N/A       | N/A       | N/A       | N/A     | N/A     | N/A     | N/A     | N/A     | N/A     | N/A     | N/A     | N/A     | N/A    | N/A      | N/A      | N/A      | N/A      | N/A      | N/A     | N/A      | N/A      | N/A      | N/A      |
| demiguise    | NZA                   | 14   | 0    | N/A    | N/A    | N/A    | N/A    | N/A     | N/A    | N/A     | N/A       | N/A       | N/A       | N/A     | N/A     | N/A     | N/A     | N/A     | N/A     | N/A     | N/A     | N/A     | N/A    | N/A      | N/A      | N/A      | N/A      | N/A      | N/A     | N/A      | N/A      | N/A      | N/A      |
| elemental    | N/A                   | 14   | 0    | N/A    | N/A    | N/A    | N/A    | N/A     | N/A    | N/A     | N/A       | N/A       | N/A       | N/A     | N/A     | N/A     | N/A     | N/A     | N/A     | N/A     | N/A     | N/A     | N/A    | N/A      | N/A      | N/A      | N/A      | N/A      | N/A     | N/A      | N/A      | N/A      | N/A      |
| erumpent     | N/A                   | 14   | 0    | N/A    | N/A    | N/A    | N/A    | N/A     | N/A    | N/A     | N/A       | N/A       | N/A       | N/A     | N/A     | N/A     | N/A     | N/A     | N/A     | N/A     | N/A     | N/A     | N/A    | N/A      | N/A      | N/A      | N/A      | N/A      | N/A     | N/A      | N/A      | N/A      | N/A      |
| graphorn     | NZA                   | 14   | 0    | N/A    | N/A    | N/A    | N/A    | N/A     | N/A    | N/A     | N/A       | N/A       | N/A       | N/A     | N/A     | N/A     | N/A     | N/A     | N/A     | N/A     | N/A     | N/A     | N/A    | N/A      | N/A      | N/A      | N/A      | N/A      | N/A     | N/A      | N/A      | N/A      | N/A      |
| knucker      | N/A                   | 14   | 0    | N/A    | N/A    | N/A    | N/A    | N/A     | N/A    | N/A     | N/A       | N/A       | N/A       | N/A     | N/A     | N/A     | N/A     | N/A     | N/A     | N/A     | N/A     | N/A     | N/A    | N/A      | N/A      | N/A      | N/A      | N/A      | N/A     | N/A      | N/A      | N/A      | N/A      |
| niffler      | N/A                   | 14   | 0    | N/A    | N/A    | N/A    | N/A    | N/A     | N/A    | N/A     | N/A       | N/A       | N/A       | N/A     | N/A     | N/A     | N/A     | N/A     | N/A     | N/A     | N/A     | N/A     | N/A    | N/A      | N/A      | N/A      | N/A      | N/A      | N/A     | N/A      | N/A      | N/A      | N/A      |
| phoenix      | 18:44:07, 20 Feb 2017 | 14   | 0    | N/A    | N/A    | N/A    | N/A    | N/A     | N/A    | N/A     | N/A       | N/A       | N/A       | N/A     | N/A     | N/A     | N/A     | N/A     | N/A     | N/A     | N/A     | N/A     | N/A    | N/A      | N/A      | N/A      | N/A      | N/A      | N/A     | N/A      | N/A      | N/A      | N/A      |
| qilin        | N/A                   | 14   | 0    | N/A    | N/A    | N/A    | N/A    | N/A     | N/A    | N/A     | N/A       | N/A       | N/A       | N/A     | N/A     | N/A     | N/A     | N/A     | N/A     | N/A     | N/A     | N/A     | N/A    | N/A      | N/A      | N/A      | N/A      | N/A      | N/A     | N/A      | N/A      | N/A      | N/A      |
| rusalka      | N/A                   | 14   | 0    | N/A    | N/A    | N/A    | N/A    | N/A     | N/A    | N/A     | N/A       | N/A       | N/A       | N/A     | N/A     | N/A     | N/A     | N/A     | N/A     | N/A     | N/A     | N/A     | N/A    | N/A      | N/A      | N/A      | N/A      | N/A      | N/A     | N/A      | N/A      | N/A      | N/A      |
| unicorn      | N/A                   | 14   | 0    | N/A    | N/A    | N/A    | N/A    | N/A     | N/A    | N/A     | N/A       | N/A       | N/A       | N/A     | N/A     | N/A     | N/A     | N/A     | N/A     | N/A     | N/A     | N/A     | N/A    | N/A      | N/A      | N/A      | N/A      | N/A      | N/A     | N/A      | N/A      | N/A      | N/A      |
| valravn      | N/A                   | 14   | 0    | N/A    | N/A    | N/A    | N/A    | N/A     | N/A    | N/A     | N/A       | N/A       | N/A       | N/A     | N/A     | N/A     | N/A     | N/A     | N/A     | N/A     | N/A     | N/A     | N/A    | N/A      | N/A      | N/A      | N/A      | N/A      | N/A     | N/A      | N/A      | N/A      | N/A      |

10:55:08, 21 Feb 2017

| Team/Problem | Last submitted        | Rank | Done | 1      | 2      | 3      | 4      | 5       | 6      | 7       | 8         | 9         | 10        | 11      | 12      | 13      | 14      | 15      | 16      | 17      | 18      | 19      | 20      | 21       | 22       | 23       | 24       | 25       | 26      | 27       | 28       | 29       | 30       |
|--------------|-----------------------|------|------|--------|--------|--------|--------|---------|--------|---------|-----------|-----------|-----------|---------|---------|---------|---------|---------|---------|---------|---------|---------|---------|----------|----------|----------|----------|----------|---------|----------|----------|----------|----------|
| lindworm     | 23:44:43, 20 Feb 2017 | 1    | 30   | 25.125 | 27.414 | 25.129 | 26.297 | 129.256 | 593.29 | 791.487 | 7385.242  | 7279.276  | 7386.144  | 271.435 | 306.825 | 359.938 | 412.149 | 357.984 | 258.222 | 268.687 | 274.978 | 379.116 | 362.62  | 3139.297 | 8232.736 | 6587.407 | 6294.428 | 9558.399 | 3794-33 | 2139.731 | 3455-339 | 3864.555 | 1899.387 |
| orthrus      | 09:15:13, 21 Feb 2017 | 2    | 19   | 25.125 | 16.194 | 15.365 | 15.818 | 80.479  | N/A    | 272.513 | 7385.242  | 7279.276  | 7386.144  | N/A     | 258.72  | 265.219 | 272.872 | 238.055 | 198.583 | 194.643 | 175.708 | 311.647 | 285.378 | N/A      | N/A      | N/A      | N/A      | N/A      | N/A     | 1047.06  | N/A      | N/A      | N/A      |
| nundu        | 04:42:38, 21 Feb 2017 | 3    | 19   | 25.125 | 16.194 | 15.365 | 15.818 | 80.479  | N/A    | 272.513 | 7385.242  | 7279.276  | 7386.144  | N/A     | 258.72  | 265.219 | 272.872 | 238.055 | 198.583 | 194.643 | 175.708 | 311.647 | 285.476 | N/A      | N/A      | N/A      | N/A      | N/A      | N/A     | 1047.06  | N/A      | N/A      | N/A      |
| manticore    | 00:16:13, 21 Feb 2017 | 4    | 8    | 26.582 | 16.194 | 15.289 | 15.818 | 80.479  | N/A    | N/A     | 2557.179  | 78162.869 | 79013.977 | N/A      | N/A      | N/A      | N/A      | N/A      | N/A     | N/A      | N/A      | N/A      | N/A      |
| inugami      | 00:01:10, 21 Feb 2017 | 5    | 7    | 37.422 | 16.194 | 15.953 | N/A    | N/A     | N/A    | 281.392 | 84665.688 | 78162.869 | 79013.977 | N/A      | N/A      | N/A      | N/A      | N/A      | N/A     | N/A      | N/A      | N/A      | N/A      |
| cerberus     | 00:32:55. 21 Feb 2017 | 6    | 6    | 16.263 | 16.194 | 11.715 | N/A    | N/A     | N/A    | N/A     | 84665.688 | 78162.869 | 79013.977 | N/A      | N/A      | N/A      | N/A      | N/A      | N/A     | N/A      | N/A      | N/A      | N/A      |
| fenrir       | 19:27:45. 20 Feb 2017 | 6    | 6    | 16.263 | 16.194 | 11.715 | N/A    | N/A     | N/A    | N/A     | 84665.688 | 78162.869 | 79013.977 | N/A      | N/A      | N/A      | N/A      | N/A      | N/A     | N/A      | N/A      | N/A      | N/A      |
| merlion      | 19:49:28, 20 Feb 2017 | 6    | 6    | 16.263 | 16.194 | 11.715 | N/A    | N/A     | N/A    | N/A     | 84665.688 | 78162.869 | 79013.977 | N/A      | N/A      | N/A      | N/A      | N/A      | N/A     | N/A      | N/A      | N/A      | N/A      |
| thunderbird  | 16:59:24, 20 Feb 2017 | 6    | 6    | 16.263 | 16.194 | 11.715 | N/A    | N/A     | N/A    | N/A     | 84665.688 | 78162.869 | 79013.977 | N/A      | N/A      | N/A      | N/A      | N/A      | N/A     | N/A      | N/A      | N/A      | N/A      |
| hobgoblin    | 10:38:12, 21 Feb 2017 | 7    | 6    | 37.422 | 16.194 | 11.715 | N/A    | N/A     | N/A    | N/A     | 84665.688 | 78162.869 | 79013.977 | N/A      | N/A      | N/A      | N/A      | N/A      | N/A     | N/A      | N/A      | N/A      | N/A      |
| bowtruckle   | 10:38:41, 21 Feb 2017 | 8    | 3    | 18.263 | 16.194 | 15.365 | N/A    | N/A     | N/A    | N/A     | N/A       | N/A       | N/A       | N/A     | N/A     | N/A     | N/A     | N/A     | N/A     | N/A     | N/A     | N/A     | N/A     | N/A      | N/A      | N/A      | N/A      | N/A      | N/A     | N/A      | N/A      | N/A      | N/A      |
| murtlap      | 10:47:29, 21 Feb 2017 | 9    | 3    | 26.865 | 18.519 | 11.715 | N/A    | N/A     | N/A    | N/A     | N/A       | N/A       | N/A       | N/A     | N/A     | N/A     | N/A     | N/A     | N/A     | N/A     | N/A     | N/A     | N/A     | N/A      | N/A      | N/A      | N/A      | N/A      | N/A     | N/A      | N/A      | N/A      | N/A      |
| sphinx       | 03:57:16, 21 Feb 2017 | 10   | 3    | 27.405 | 20.233 | 15.365 | N/A    | N/A     | N/A    | N/A     | N/A       | N/A       | N/A       | N/A     | N/A     | N/A     | N/A     | N/A     | N/A     | N/A     | N/A     | N/A     | N/A     | N/A      | N/A      | N/A      | N/A      | N/A      | N/A     | N/A      | N/A      | N/A      | N/A      |
| yali         | 15:39:09, 20 Feb 2017 | 11   | 2    | 37.422 | 16.194 | N/A    | N/A    | N/A     | N/A    | N/A     | N/A       | N/A       | N/A       | N/A     | N/A     | N/A     | N/A     | N/A     | N/A     | N/A     | N/A     | N/A     | N/A     | N/A      | N/A      | N/A      | N/A      | N/A      | N/A     | N/A      | N/A      | N/A      | N/A      |
| jiaolong     | 15:05:09, 20 Feb 2017 | 12   | 2    | 37.422 | N/A    | 23.765 | N/A    | N/A     | N/A    | N/A     | N/A       | N/A       | N/A       | N/A     | N/A     | N/A     | N/A     | N/A     | N/A     | N/A     | N/A     | N/A     | N/A     | N/A      | N/A      | N/A      | N/A      | N/A      | N/A     | N/A      | N/A      | N/A      | N/A      |
| akhlut       | 13:51:25, 20 Feb 2017 | 13   | 1    | 16.263 | N/A    | N/A    | N/A    | N/A     | N/A    | N/A     | N/A       | N/A       | N/A       | N/A     | N/A     | N/A     | N/A     | N/A     | N/A     | N/A     | N/A     | N/A     | N/A     | N/A      | N/A      | N/A      | N/A      | N/A      | N/A     | N/A      | N/A      | N/A      | N/A      |
| scylla       | 00:09:32, 21 Feb 2017 | 13   | 1    | 16.263 | N/A    | N/A    | N/A    | N/A     | N/A    | N/A     | N/A       | N/A       | N/A       | N/A     | N/A     | N/A     | N/A     | N/A     | N/A     | N/A     | N/A     | N/A     | N/A     | N/A      | N/A      | N/A      | N/A      | N/A      | N/A     | N/A      | N/A      | N/A      | N/A      |
| wolpertinger | 17:10:42, 20 Feb 2017 | 14   | 1    | 25.125 | N/A    | N/A    | N/A    | N/A     | N/A    | N/A     | N/A       | N/A       | N/A       | N/A     | N/A     | N/A     | N/A     | N/A     | N/A     | N/A     | N/A     | N/A     | N/A     | N/A      | N/A      | N/A      | N/A      | N/A      | N/A     | N/A      | N/A      | N/A      | N/A      |
| griffin      | 15:05:58, 20 Feb 2017 | 15   | 1    | 36.008 | N/A    | N/A    | N/A    | N/A     | N/A    | N/A     | N/A       | N/A       | N/A       | N/A     | N/A     | N/A     | N/A     | N/A     | N/A     | N/A     | N/A     | N/A     | N/A     | N/A      | N/A      | N/A      | N/A      | N/A      | N/A     | N/A      | N/A      | N/A      | N/A      |
| basilisk     | N/A                   | 16   | 0    | N/A    | N/A    | N/A    | N/A    | N/A     | N/A    | N/A     | N/A       | N/A       | N/A       | N/A     | N/A     | N/A     | N/A     | N/A     | N/A     | N/A     | N/A     | N/A     | N/A     | N/A      | N/A      | N/A      | N/A      | N/A      | N/A     | N/A      | N/A      | N/A      | N/A      |
| billywig     | N/A                   | 16   | 0    | N/A    | N/A    | N/A    | N/A    | N/A     | N/A    | N/A     | N/A       | N/A       | N/A       | N/A     | N/A     | N/A     | N/A     | N/A     | N/A     | N/A     | N/A     | N/A     | N/A     | N/A      | N/A      | N/A      | N/A      | N/A      | N/A     | N/A      | N/A      | N/A      | N/A      |
| demiguise    | N/A                   | 16   | 0    | N/A    | N/A    | N/A    | N/A    | N/A     | N/A    | N/A     | N/A       | N/A       | N/A       | N/A     | N/A     | N/A     | N/A     | N/A     | N/A     | N/A     | N/A     | N/A     | N/A     | N/A      | N/A      | N/A      | N/A      | N/A      | N/A     | N/A      | N/A      | N/A      | N/A      |
| elemental    | N/A                   | 16   | 0    | N/A    | N/A    | N/A    | N/A    | N/A     | N/A    | N/A     | N/A       | N/A       | N/A       | N/A     | N/A     | N/A     | N/A     | N/A     | N/A     | N/A     | N/A     | N/A     | N/A     | N/A      | N/A      | N/A      | N/A      | N/A      | N/A     | N/A      | N/A      | N/A      | N/A      |
| erumpent     | N/A                   | 16   | 0    | N/A    | N/A    | N/A    | N/A    | N/A     | N/A    | N/A     | N/A       | N/A       | N/A       | N/A     | N/A     | N/A     | N/A     | N/A     | N/A     | N/A     | N/A     | N/A     | N/A     | N/A      | N/A      | N/A      | N/A      | N/A      | N/A     | N/A      | N/A      | N/A      | N/A      |
| graphorn     | N/A                   | 16   | 0    | N/A    | N/A    | N/A    | N/A    | N/A     | N/A    | N/A     | N/A       | N/A       | N/A       | N/A     | N/A     | N/A     | N/A     | N/A     | N/A     | N/A     | N/A     | N/A     | N/A     | N/A      | N/A      | N/A      | N/A      | N/A      | N/A     | N/A      | N/A      | N/A      | N/A      |
| knucker      | N/A                   | 16   | 0    | N/A    | N/A    | N/A    | N/A    | N/A     | N/A    | N/A     | N/A       | N/A       | N/A       | N/A     | N/A     | N/A     | N/A     | N/A     | N/A     | N/A     | N/A     | N/A     | N/A     | N/A      | N/A      | N/A      | N/A      | N/A      | N/A     | N/A      | N/A      | N/A      | N/A      |
| niffler      | N/A                   | 16   | 0    | N/A    | N/A    | N/A    | N/A    | N/A     | N/A    | N/A     | N/A       | N/A       | N/A       | N/A     | N/A     | N/A     | N/A     | N/A     | N/A     | N/A     | N/A     | N/A     | N/A     | N/A      | N/A      | N/A      | N/A      | N/A      | N/A     | N/A      | N/A      | N/A      | N/A      |
| phoenix      | 18:44:07, 20 Feb 2017 | 16   | 0    | N/A    | N/A    | N/A    | N/A    | N/A     | N/A    | N/A     | N/A       | N/A       | N/A       | N/A     | N/A     | N/A     | N/A     | N/A     | N/A     | N/A     | N/A     | N/A     | N/A     | N/A      | N/A      | N/A      | N/A      | N/A      | N/A     | N/A      | N/A      | N/A      | N/A      |
| qilin        | N/A                   | 16   | 0    | N/A    | N/A    | N/A    | N/A    | N/A     | N/A    | N/A     | N/A       | N/A       | N/A       | N/A     | N/A     | N/A     | N/A     | N/A     | N/A     | N/A     | N/A     | N/A     | N/A     | N/A      | N/A      | N/A      | N/A      | N/A      | N/A     | N/A      | N/A      | N/A      | N/A      |
| rusalka      | N/A                   | 16   | 0    | N/A    | N/A    | N/A    | N/A    | N/A     | N/A    | N/A     | N/A       | N/A       | N/A       | N/A     | N/A     | N/A     | N/A     | N/A     | N/A     | N/A     | N/A     | N/A     | N/A     | N/A      | N/A      | N/A      | N/A      | N/A      | N/A     | N/A      | N/A      | N/A      | N/A      |
| unicorn      | N/A                   | 16   | 0    | N/A    | N/A    | N/A    | N/A    | N/A     | N/A    | N/A     | N/A       | N/A       | N/A       | N/A     | N/A     | N/A     | N/A     | N/A     | N/A     | N/A     | N/A     | N/A     | N/A     | N/A      | N/A      | N/A      | N/A      | N/A      | N/A     | N/A      | N/A      | N/A      | N/A      |
| valravn      | N/A                   | 16   | 0    | N/A    | N/A    | N/A    | N/A    | N/A     | N/A    | N/A     | N/A       | N/A       | N/A       | N/A     | N/A     | N/A     | N/A     | N/A     | N/A     | N/A     | N/A     | N/A     | N/A     | N/A      | N/A      | N/A      | N/A      | N/A      | N/A     | N/A      | N/A      | N/A      | N/A      |

17:17:21, 21 Feb 2017

| Team/Problem | Last submitted        | Rank | Done | 1      | 2      | 3      | 4      | 5       | 6       | 7       | 8         | 9         | 10        | 11      | 12      | 13      | 14      | 15      | 16      | 17      | 18       | 19      | 20      | 21       | 22       | 23       | 24       | 25       | 26       | 27       | 28       | 29       | 30       |
|--------------|-----------------------|------|------|--------|--------|--------|--------|---------|---------|---------|-----------|-----------|-----------|---------|---------|---------|---------|---------|---------|---------|----------|---------|---------|----------|----------|----------|----------|----------|----------|----------|----------|----------|----------|
| lindworm     | 16:46:20, 21 Feb 2017 | 1    | 30   | 25.125 | 25.071 | 17.129 | 16.336 | 90.822  | 171.027 | 302.696 | 7385.242  | 7279.276  | 7386.144  | 227.939 | 271.742 | 288.269 | 331.63  | 279.671 | 216.642 | 210.323 | 195.258  | 293.307 | 324.131 | 1235.987 | 3319.138 | 2561.954 | 3242.193 | 4337.401 | 1804.333 | 1202.626 | 1581.608 | 1635.894 | 1135.063 |
| nundu        | 16:32:57, 21 Feb 2017 | 2    | 21   | 23.164 | 16.194 | 11.715 | 15.818 | 80.479  | N/A     | 272.513 | 705-555   | 600.324   | 715.425   | 28.533  | 258.72  | 32.098  | 35.154  | 29.894  | 26.298  | 27.887  | 29.411   | 40.117  | 36.592  | 211.608  | N/A      | N/A      | N/A      | N/A      | N/A      | 1047.06  | N/A      | N/A      | N/A      |
| orthrus      | 16:33:01, 21 Feb 2017 | 3    | 19   | 23.164 | 16.194 | 15.365 | 15.818 | 80.479  | N/A     | N/A     | 7385.242  | 7279.276  | 7386.144  | 216.018 | 261.522 | 265.219 | 272.872 | 237.795 | 198.626 | 194.643 | 175.708  | 311.647 | 287.798 | N/A      | N/A      | N/A      | N/A      | N/A      | N/A      | 1058.089 | N/A      | N/A      | N/A      |
| hobgoblin    | 14:08:21, 21 Feb 2017 | 4    | 10   | 37.422 | 16.194 | 11.715 | 41.882 | 122.764 | 184.584 | 676.397 | 84665.688 | 78162.869 | 79013.977 | N/A      | N/A     | N/A     | N/A      | N/A      | N/A      | N/A      | N/A      | N/A      | N/A      | N/A      | N/A      | N/A      |
| manticore    | 12:35:27, 21 Feb 2017 | 5    | 9    | 26.582 | 16.194 | 15.289 | 15.818 | 80.479  | N/A     | N/A     | 2557.179  | 2680.582  | 2590.628  | N/A     | 90.328   | N/A     | N/A     | N/A      | N/A      | N/A      | N/A      | N/A      | N/A      | N/A      | N/A      | N/A      | N/A      |
| jiaolong     | 15:53:51, 21 Feb 2017 | 6    | 9    | 37.422 | 16.194 | 15.365 | 15.818 | 80.479  | N/A     | N/A     | 84665.688 | 78162.869 | 79013.977 | N/A     | 1990.489 | N/A     | N/A     | N/A      | N/A      | N/A      | N/A      | N/A      | N/A      | N/A      | N/A      | N/A      | N/A      |
| akhlut       | 16:22:47, 21 Feb 2017 | 7    | 6    | 16.263 | 16.194 | N/A    | 15.818 | 80.479  | 166.625 | 272.513 | N/A       | N/A       | N/A       | N/A     | N/A     | N/A     | N/A     | N/A     | N/A     | N/A     | N/A      | N/A     | N/A     | N/A      | N/A      | N/A      | N/A      | N/A      | N/A      | N/A      | N/A      | N/A      | N/A      |
| merlion      | 14:37:55, 21 Feb 2017 | 8    | 6    | 16.263 | 16.194 | 11.715 | N/A    | N/A     | N/A     | N/A     | 770.331   | 672.188   | 727.789   | N/A      | N/A     | N/A     | N/A      | N/A      | N/A      | N/A      | N/A      | N/A      | N/A      | N/A      | N/A      | N/A      |
| cerberus     | 16:02:55, 21 Feb 2017 | 9    | 6    | 16.263 | 16.194 | 11.715 | N/A    | N/A     | N/A     | N/A     | 84665.688 | 78162.869 | 79013.977 | N/A      | N/A     | N/A     | N/A      | N/A      | N/A      | N/A      | N/A      | N/A      | N/A      | N/A      | N/A      | N/A      |
| fenrir       | 19:27:45, 20 Feb 2017 | 9    | 6    | 16.263 | 16.194 | 11.715 | N/A    | N/A     | N/A     | N/A     | 84665.688 | 78162.869 | 79013.977 | N/A      | N/A     | N/A     | N/A      | N/A      | N/A      | N/A      | N/A      | N/A      | N/A      | N/A      | N/A      | N/A      |
| thunderbird  | 14:14:29, 21 Feb 2017 | 10   | 6    | 37.422 | 16.194 | 11.715 | N/A    | N/A     | N/A     | N/A     | 84665.688 | 78162.869 | 79013.977 | N/A      | N/A     | N/A     | N/A      | N/A      | N/A      | N/A      | N/A      | N/A      | N/A      | N/A      | N/A      | N/A      |
| murtlap      | 15:46:33, 21 Feb 2017 | 11   | 6    | 26.865 | 18.519 | 11.715 | N/A    | N/A     | N/A     | N/A     | 84665.688 | 78162.869 | 79013.977 | N/A      | N/A     | N/A     | N/A      | N/A      | N/A      | N/A      | N/A      | N/A      | N/A      | N/A      | N/A      | N/A      |
| scylla       | 17:15:50, 21 Feb 2017 | 12   | 3    | 16.263 | 16.194 | 12.886 | N/A    | N/A     | N/A     | N/A     | N/A       | N/A       | N/A       | N/A     | N/A     | N/A     | N/A     | N/A     | N/A     | N/A     | N/A      | N/A     | N/A     | N/A      | N/A      | N/A      | N/A      | N/A      | N/A      | N/A      | N/A      | N/A      | N/A      |
| sphinx       | 17:06:57, 21 Feb 2017 | 13   | 3    | 16.263 | 16.194 | 22.184 | N/A    | N/A     | N/A     | N/A     | N/A       | N/A       | N/A       | N/A     | N/A     | N/A     | N/A     | N/A     | N/A     | N/A     | N/A      | N/A     | N/A     | N/A      | N/A      | N/A      | N/A      | N/A      | N/A      | N/A      | N/A      | N/A      | N/A      |
| bowtruckle   | 14:35:19, 21 Feb 2017 | 14   | 3    | 18.263 | 16.194 | 15.365 | N/A    | N/A     | N/A     | N/A     | N/A       | N/A       | N/A       | N/A     | N/A     | N/A     | N/A     | N/A     | N/A     | N/A     | N/A      | N/A     | N/A     | N/A      | N/A      | N/A      | N/A      | N/A      | N/A      | N/A      | N/A      | N/A      | N/A      |
| yali         | 15:39:09, 20 Feb 2017 | 15   | 2    | 37.422 | 16.194 | N/A    | N/A    | N/A     | N/A     | N/A     | N/A       | N/A       | N/A       | N/A     | N/A     | N/A     | N/A     | N/A     | N/A     | N/A     | N/A      | N/A     | N/A     | N/A      | N/A      | N/A      | N/A      | N/A      | N/A      | N/A      | N/A      | N/A      | N/A      |
| griffin      | 15:25:26, 21 Feb 2017 | 16   | 1    | 17.44  | N/A    | N/A    | N/A    | N/A     | N/A     | N/A     | N/A       | N/A       | N/A       | N/A     | N/A     | N/A     | N/A     | N/A     | N/A     | N/A     | N/A      | N/A     | N/A     | N/A      | N/A      | N/A      | N/A      | N/A      | N/A      | N/A      | N/A      | N/A      | N/A      |
| inugami      | 17:09:43, 21 Feb 2017 | 17   | 1    | 23.164 | N/A    | N/A    | N/A    | N/A     | N/A     | N/A     | N/A       | N/A       | N/A       | N/A     | N/A     | N/A     | N/A     | N/A     | N/A     | N/A     | N/A      | N/A     | N/A     | N/A      | N/A      | N/A      | N/A      | N/A      | N/A      | N/A      | N/A      | N/A      | N/A      |
| wolpertinger | 17:10:42, 20 Feb 2017 | 18   | 1    | 25.125 | N/A    | N/A    | N/A    | N/A     | N/A     | N/A     | N/A       | N/A       | N/A       | N/A     | N/A     | N/A     | N/A     | N/A     | N/A     | N/A     | N/A      | N/A     | N/A     | N/A      | N/A      | N/A      | N/A      | N/A      | N/A      | N/A      | N/A      | N/A      | N/A      |
| basilisk     | N/A                   | 19   | 0    | N/A    | N/A    | N/A    | N/A    | N/A     | N/A     | N/A     | N/A       | N/A       | N/A       | N/A     | N/A     | N/A     | N/A     | N/A     | N/A     | N/A     | N/A      | N/A     | N/A     | N/A      | N/A      | N/A      | N/A      | N/A      | N/A      | N/A      | N/A      | N/A      | N/A      |
| billywig     | N/A                   | 19   | 0    | N/A    | N/A    | N/A    | N/A    | N/A     | N/A     | N/A     | N/A       | N/A       | N/A       | N/A     | N/A     | N/A     | N/A     | N/A     | N/A     | N/A     | N/A      | N/A     | N/A     | N/A      | N/A      | N/A      | N/A      | N/A      | N/A      | N/A      | N/A      | N/A      | N/A      |
| demiguise    | N/A                   | 19   | 0    | N/A    | N/A    | N/A    | N/A    | N/A     | N/A     | N/A     | N/A       | N/A       | N/A       | N/A     | N/A     | N/A     | N/A     | N/A     | N/A     | N/A     | N/A      | N/A     | N/A     | N/A      | N/A      | N/A      | N/A      | N/A      | N/A      | N/A      | N/A      | N/A      | N/A      |
| elemental    | N/A                   | 19   | 0    | N/A    | N/A    | N/A    | N/A    | N/A     | N/A     | N/A     | N/A       | N/A       | N/A       | N/A     | N/A     | N/A     | N/A     | N/A     | N/A     | N/A     | N/A      | N/A     | N/A     | N/A      | N/A      | N/A      | N/A      | N/A      | N/A      | N/A      | N/A      | N/A      | N/A      |
| erumpent     | N/A                   | 19   | 0    | N/A    | N/A    | N/A    | N/A    | N/A     | N/A     | N/A     | N/A       | N/A       | N/A       | N/A     | N/A     | N/A     | N/A     | N/A     | N/A     | N/A     | N/A      | N/A     | N/A     | N/A      | N/A      | N/A      | N/A      | N/A      | N/A      | N/A      | N/A      | N/A      | N/A      |
| graphorn     | N/A                   | 19   | 0    | N/A    | N/A    | N/A    | N/A    | N/A     | N/A     | N/A     | N/A       | N/A       | N/A       | N/A     | N/A     | N/A     | N/A     | N/A     | N/A     | N/A     | N/A      | N/A     | N/A     | N/A      | N/A      | N/A      | N/A      | N/A      | N/A      | N/A      | N/A      | N/A      | N/A      |
| knucker      | N/A                   | 19   | 0    | N/A    | N/A    | N/A    | N/A    | N/A     | N/A     | N/A     | N/A       | N/A       | N/A       | N/A     | N/A     | N/A     | N/A     | N/A     | N/A     | N/A     | N/A      | N/A     | N/A     | N/A      | N/A      | N/A      | N/A      | N/A      | N/A      | N/A      | N/A      | N/A      | N/A      |
| niffler      | N/A                   | 19   | 0    | N/A    | N/A    | N/A    | N/A    | N/A     | N/A     | N/A     | N/A       | N/A       | N/A       | N/A     | N/A     | N/A     | N/A     | N/A     | N/A     | N/A     | N/A      | N/A     | N/A     | N/A      | N/A      | N/A      | N/A      | N/A      | N/A      | N/A      | N/A      | N/A      | N/A      |
| phoenix      | 18:44:07, 20 Feb 2017 | 19   | 0    | N/A    | N/A    | N/A    | N/A    | N/A     | N/A     | N/A     | N/A       | N/A       | N/A       | N/A     | N/A     | N/A     | N/A     | N/A     | N/A     | N/A     | N/A      | N/A     | N/A     | N/A      | N/A      | N/A      | N/A      | N/A      | N/A      | N/A      | N/A      | NZA      | N/A      |
| qilin        | N/A                   | 19   | 0    | N/A    | N/A    | N/A    | N/A    | N/A     | N/A     | N/A     | N/A       | N/A       | N/A       | N/A     | N/A     | N/A     | N/A     | N/A     | N/A     | N/A     | N/A      | N/A     | N/A     | N/A      | N/A      | N/A      | N/A      | N/A      | N/A      | N/A      | N/A      | N/A      | N/A      |
| rusalka      | N/A                   | 19   | 0    | N/A    | N/A    | N/A    | N/A    | N/A     | N/A     | N/A     | N/A       | N/A       | N/A       | N/A     | N/A     | N/A     | N/A     | N/A     | N/A     | N/A     | N/A      | N/A     | N/A     | N/A      | N/A      | N/A      | N/A      | N/A      | N/A      | N/A      | N/A      | N/A      | N/A      |
| unicorn      | N/A                   | 19   | 0    | N/A    | N/A    | N/A    | N/A    | N/A     | N/A     | N/A     | N/A       | N/A       | N/A       | N/A     | N/A     | N/A     | N/A     | N/A     | N/A     | N/A     | N/A      | N/A     | N/A     | N/A      | N/A      | N/A      | N/A      | N/A      | N/A      | N/A      | N/A      | N/A      | N/A      |
| valravn      | N/A                   | 19   | 0    | N/A    | N/A    | N/A    | N/A    | N/A     | N/A     | N/A     | N/A       | N/A       | N/A       | N/A     | N/A     | N/A     | N/A     | N/A     | N/A     | N/A     | N/A      | N/A     | N/A     | N/A      | N/A      | N/A      | N/A      | N/A      | N/A      | N/A      | N/A      | N/A      | N/A      |