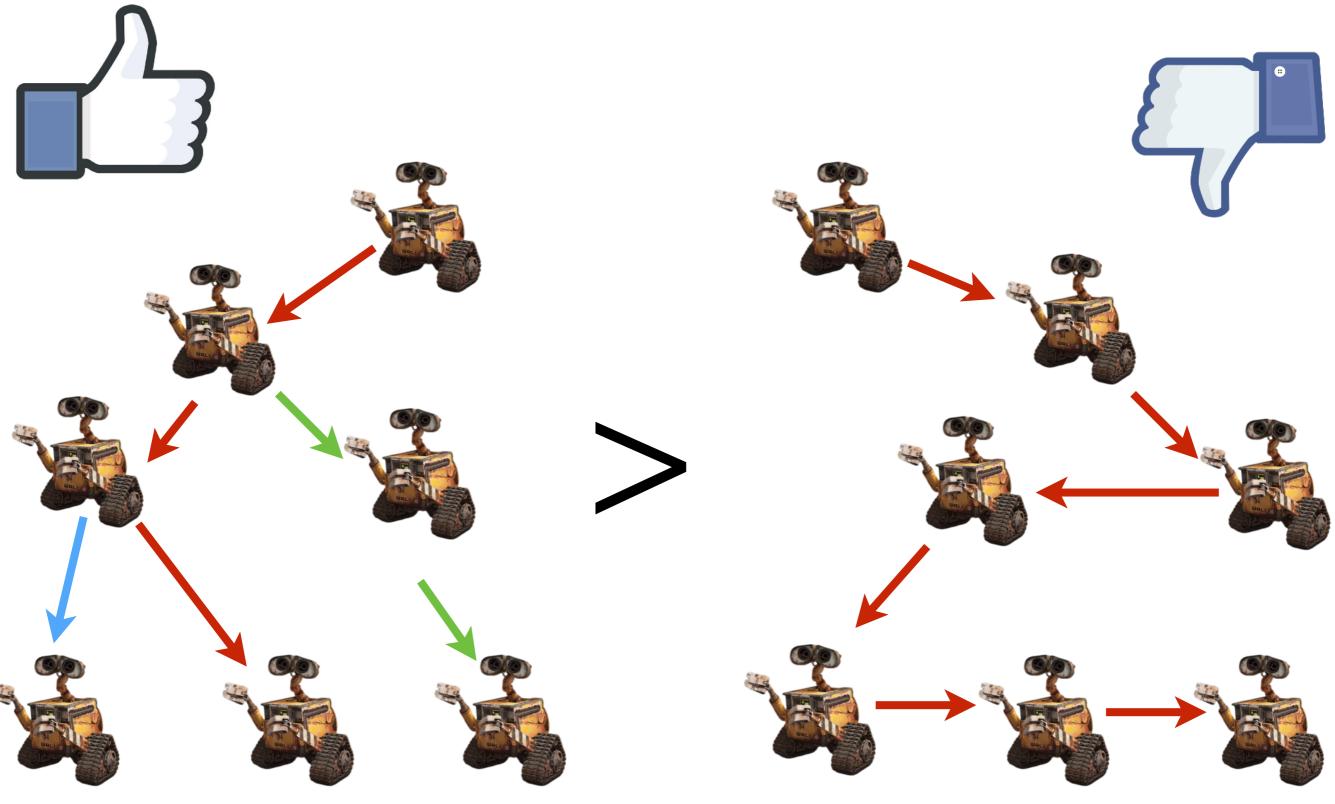

| 7386.144  | N/A       | NZA       | N/A       | N/A       | N/A       | NZA       | N/A      | NZA       | N/A       | N/A       |
| demiguise    | 12:57:31, 24 Feb 2017 | 32   | 1    | 24.043 | NZA    | N/A    | NZA     | NZA       | N/A     | N/A     | N/A       | N/A       | N/A       | N/A      | N/A      | N/A      | N/A      | N/A      | N/A      | N/A      | N/A      | N/A      | N/A      | N/A       | NZA       | N/A       | NZA       | N/A       | NZA       | N/A      | NZA       | NZA       | N/A       |



















Problem #22

Monday





## Problem #22



Friday



## Problem #22





## Overall file size <500 KB





VS



9,984.395

228.293



#### 44x speed-up

VS





228.293

9,984.395



# In conclusion



## In conclusion













































## Thanks!





## Thanks!