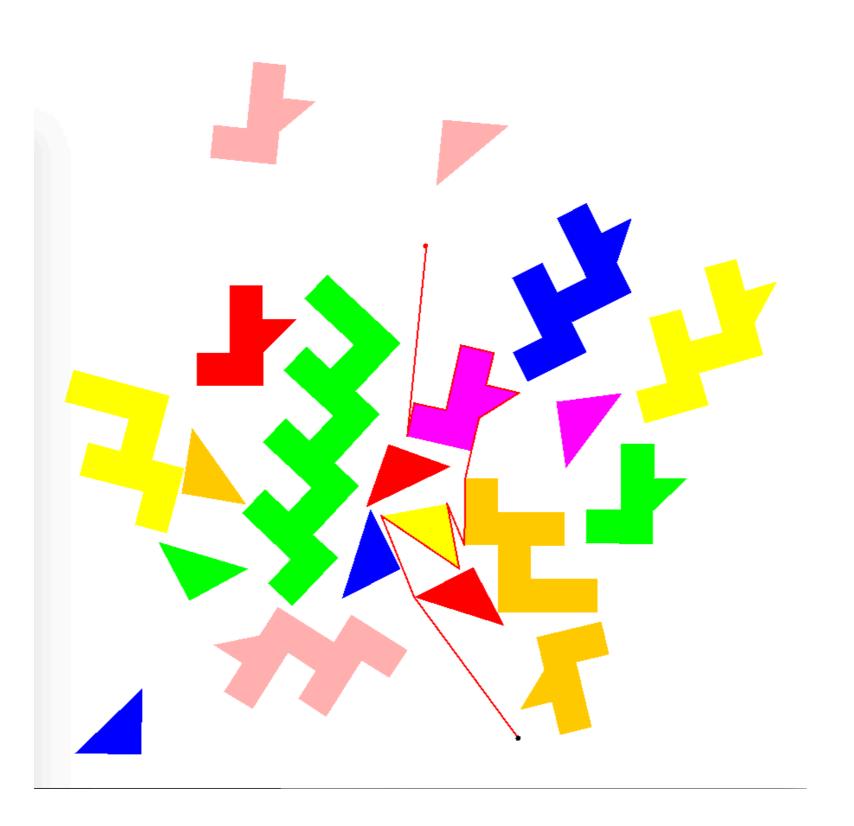

- **Problem I**: Hand-crafted small instance of freeze tag (no obstacles)
- **Problem 2**: Hand-crafted small instance of routing problem (1 obstacle)
- **Problem 3**: Hand-crafted small instance of move-and-tag (2 obstacles)
- **Problems 4-7**: Routing problems (with 4-5 easy polygons)
- **Problems 8-10**: Freeze tag problems without obstacles (400 points)
- Problems II-20: Complete instances of MAT with 10 to 20 easy polygons

- **Problem I**: Hand-crafted small instance of freeze tag (no obstacles)
- **Problem 2**: Hand-crafted small instance of routing problem (1 obstacle)
- **Problem 3**: Hand-crafted small instance of move-and-tag (2 obstacles)
- **Problems 4-7**: Routing problems (with 4-5 easy polygons)
- **Problems 8-10**: Freeze tag problems without obstacles (400 points)
- Problems II-20: Complete instances of MAT with 10 to 20 easy polygons
- Problems 21-25: Complete instances of MAT with 2 to 5 rect. polygons

- **Problem I**: Hand-crafted small instance of freeze tag (no obstacles)
- **Problem 2**: Hand-crafted small instance of routing problem (1 obstacle)
- **Problem 3**: Hand-crafted small instance of move-and-tag (2 obstacles)
- **Problems 4-7**: Routing problems (with 4-5 easy polygons)
- **Problems 8-10**: Freeze tag problems without obstacles (400 points)
- Problems 11-20: Complete instances of MAT with 10 to 20 easy polygons
- Problems 21-25: Complete instances of MAT with 2 to 5 rect. polygons
- Problems 26-30: Complete instances of MAT with 5 to 10 crazy polygons