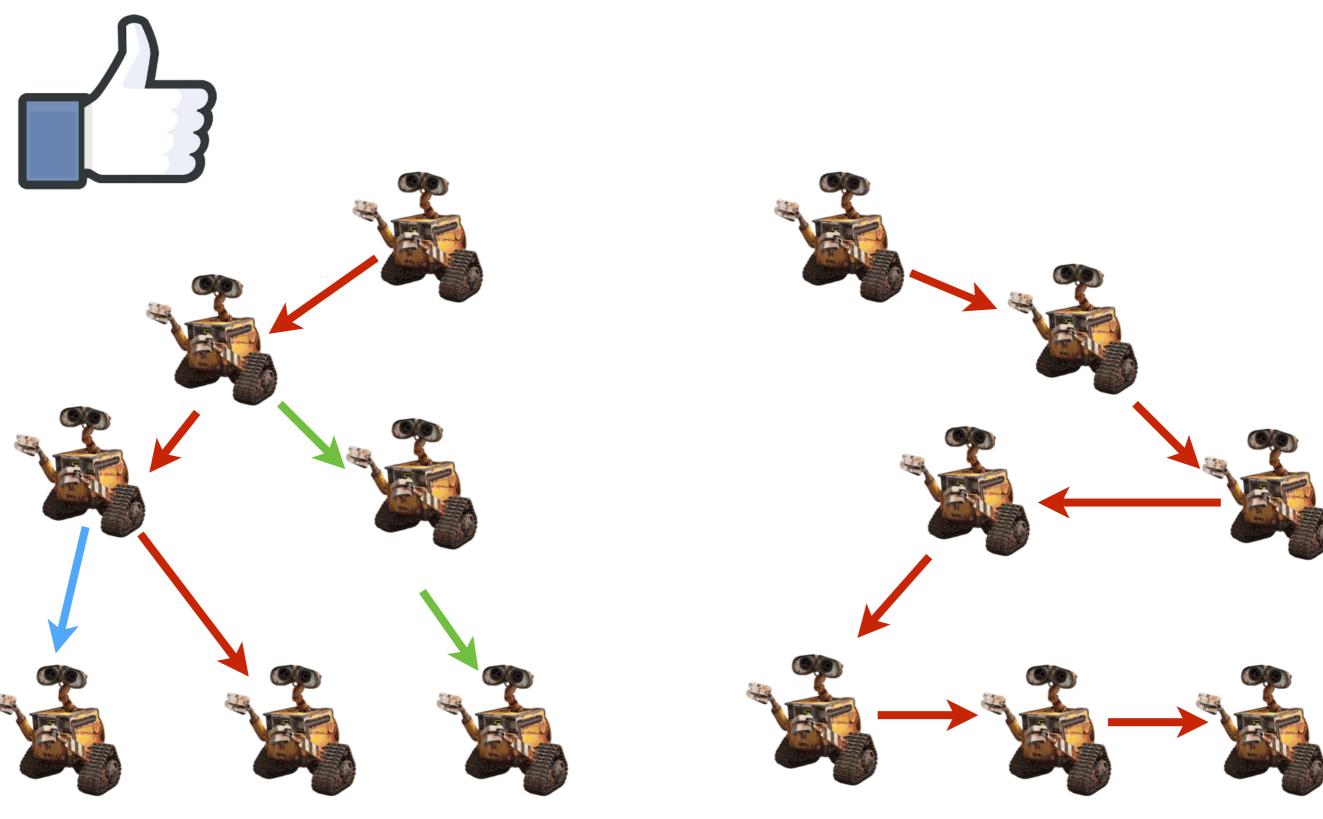

7279.276  | 7386.144  | N/A       | NZA       | N/A       | N/A       | N/A       | NZA       | N/A      | NZA       | N/A       | N/A       |
| demiguise    | 12:57:31, 24 Feb 2017 | 32   | 1    | 24.043 | NZA    | N/A    | NZA     | NZA       | N/A     | N/A     | N/A       | N/A       | N/A       | N/A      | N/A      | N/A      | N/A      | N/A      | N/A      | N/A      | N/A      | N/A      | N/A      | N/A       | NZA       | N/A       | NZA       | N/A       | NZA       | N/A      | NZA       | NZA       | N/A       |



















Problem #22

Monday





## Problem #22



Friday



## Problem #22





## Overall file size <500 KB





VS



9,984.395

228.293



#### 44x speed-up

VS





228.293

9,984.395



# In conclusion



## In conclusion













































## Thanks!





## Thanks!