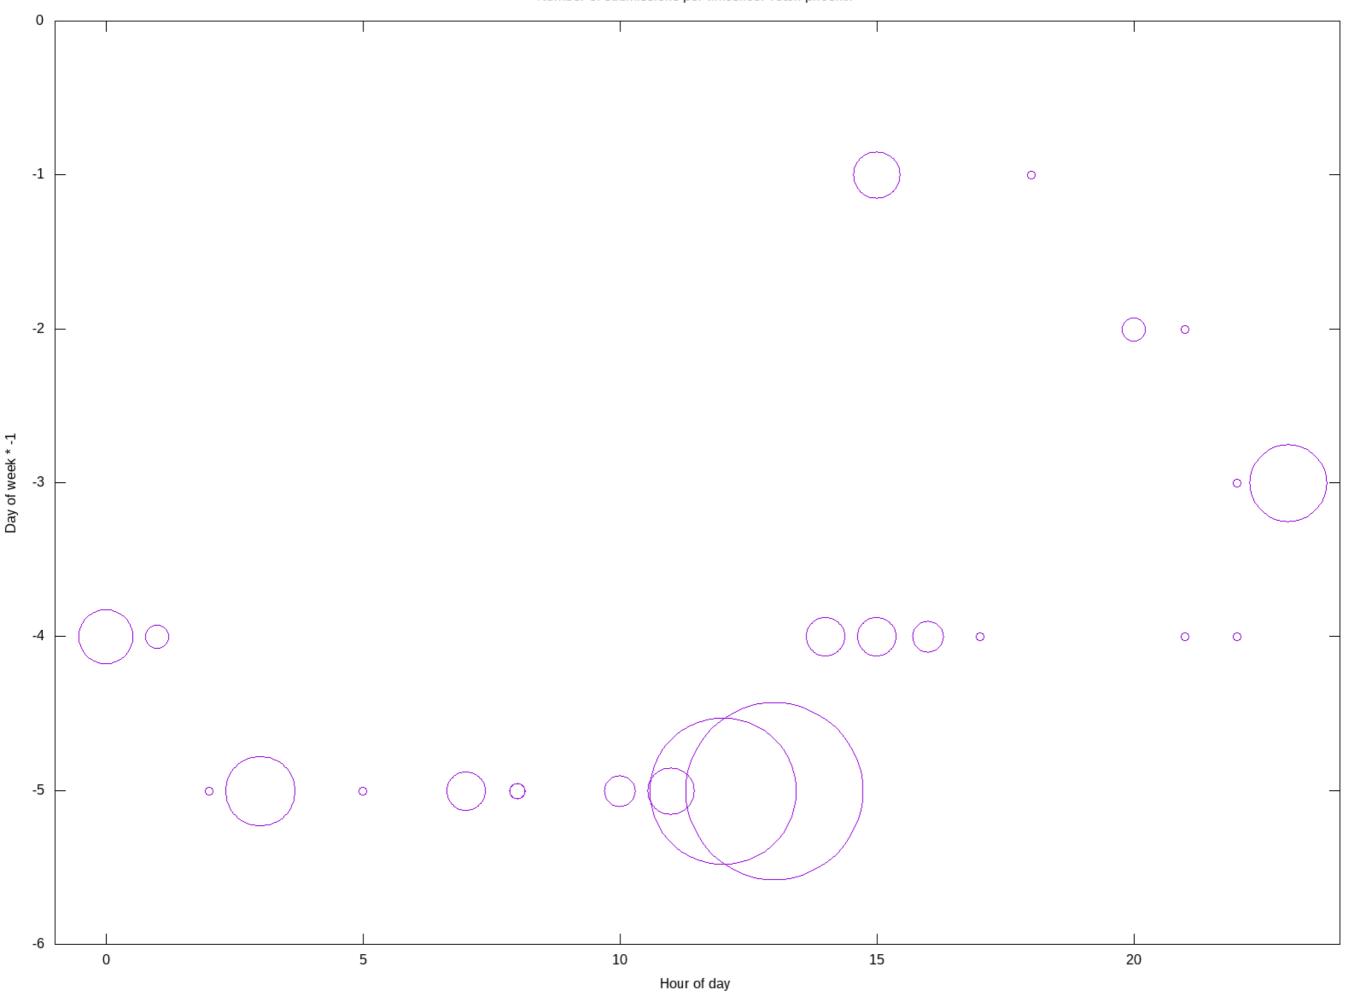

### <Kareem's Demo>

Number of submissions per timeslice: Team all

Number of submissions per timeslice: Team griffin