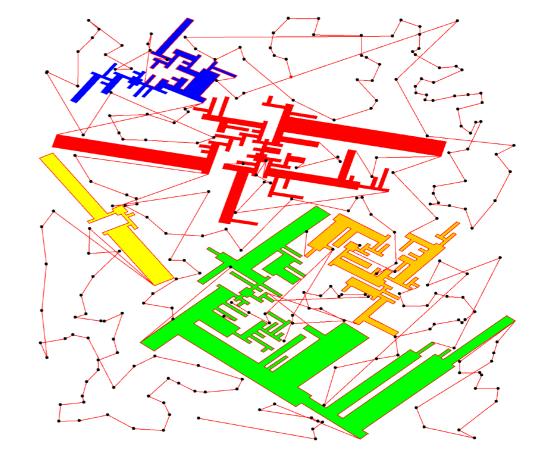

4    | 25.125 | NZA    | N/A    | NZA     | NZA       | N/A     | N/A     | 7385.242  | 7279.276  | 7386.144  | N/A       | NZA       | N/A       | N/A       | N/A       | NZA       | N/A      | NZA       | N/A       | N/A       |
| demiguise    | 12:57:31, 24 Feb 2017 | 32   | 1    | 24.043 | NZA    | N/A    | NZA     | NZA       | N/A     | N/A     | N/A       | N/A       | N/A       | N/A      | N/A      | N/A      | N/A      | N/A      | N/A      | N/A      | N/A      | N/A      | N/A      | N/A       | NZA       | N/A       | NZA       | N/A       | NZA       | N/A      | NZA       | NZA       | N/A       |



















Problem #22

Monday





## Problem #22



Friday



## Problem #22





## Overall file size <500 KB





VS



9,984.395

228.293



#### 44x speed-up

VS





228.293

9,984.395



# In conclusion



## In conclusion













































## Thanks!





## Thanks!