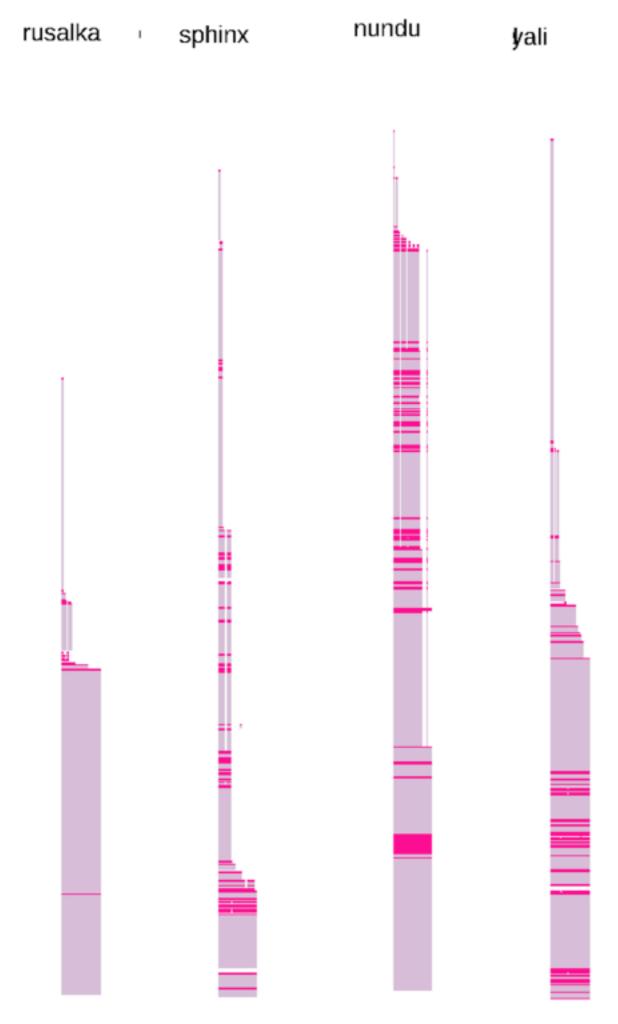

# The Competition

12:26:32, 20 Feb 2017

| Team/Problem | Last submitted        | Rank | Done | 1      | 2      | 3   | 4   | 5   | 6   | 7   | 8   | 9   | 10  | 11  | 12  | 13  | 14  | 15  | 16  | 17  | 18  | 19  | 20  | 21  | 22  | 23  | 24  | 25  | 26  | 27  | 28  | 29  | 30  |
|--------------|-----------------------|------|------|--------|--------|-----|-----|-----|-----|-----|-----|-----|-----|-----|-----|-----|-----|-----|-----|-----|-----|-----|-----|-----|-----|-----|-----|-----|-----|-----|-----|-----|-----|
| manticore    | 12:18:26, 20 Feb 2017 | 1    | 2    | 37.422 | 16.194 | N/A |
| merlion      | 11:19:12, 20 Feb 2017 | 2    | 1    | 16.263 | N/A    | N/A | N/A | N/A | N/A | N/A | N/A | N/A | N/A | N/A | N/A | N/A | N/A | N/A | N/A | N/A | N/A | N/A | N/A | N/A | N/A | N/A | N/A | N/A | N/A | N/A | N/A | N/A | N/A |
| jiaolong     | 11:04:25, 20 Feb 2017 | 3    | 1    | 37.422 | N/A    | N/A | N/A | N/A | N/A | N/A | N/A | N/A | N/A | N/A | N/A | N/A | N/A | N/A | N/A | N/A | N/A | N/A | N/A | N/A | N/A | N/A | N/A | N/A | N/A | N/A | N/A | N/A | N/A |
| lindworm     | 11:02:32, 20 Feb 2017 | 3    | 1    | 37.422 | N/A    | N/A | N/A | N/A | N/A | N/A | N/A | N/A | N/A | N/A | N/A | N/A | N/A | N/A | N/A | N/A | N/A | N/A | N/A | N/A | N/A | N/A | N/A | N/A | N/A | N/A | N/A | N/A | N/A |
| akhlut       | N/A                   | 4    | 0    | N/A    | N/A    | N/A | N/A | N/A | N/A | N/A | N/A | N/A | N/A | N/A | N/A | N/A | N/A | N/A | N/A | N/A | N/A | N/A | N/A | N/A | N/A | N/A | N/A | N/A | N/A | N/A | N/A | N/A | N/A |
| basilisk     | N/A                   | 4    | 0    | N/A    | N/A    | N/A | N/A | N/A | N/A | N/A | N/A | N/A | N/A | N/A | N/A | N/A | N/A | N/A | N/A | N/A | N/A | N/A | N/A | N/A | N/A | N/A | N/A | N/A | N/A | N/A | N/A | N/A | N/A |
| billywig     | N/A                   | 4    | 0    | N/A    | N/A    | N/A | N/A | N/A | N/A | N/A | N/A | N/A | N/A | N/A | N/A | N/A | N/A | N/A | N/A | N/A | N/A | N/A | N/A | N/A | N/A | N/A | N/A | N/A | N/A | N/A | N/A | N/A | N/A |
| bowtruckle   | N/A                   | 4    | 0    | N/A    | N/A    | N/A | N/A | N/A | N/A | N/A | N/A | N/A | N/A | N/A | N/A | N/A | N/A | N/A | N/A | N/A | N/A | N/A | N/A | N/A | N/A | N/A | N/A | N/A | N/A | N/A | N/A | N/A | N/A |
| cerberus     | N/A                   | 4    | 0    | N/A    | N/A    | N/A | N/A | N/A | N/A | N/A | N/A | N/A | N/A | N/A | N/A | N/A | N/A | N/A | N/A | N/A | N/A | N/A | N/A | N/A | N/A | N/A | N/A | N/A | N/A | N/A | N/A | N/A | N/A |
| demiguise    | N/A                   | 4    | 0    | N/A    | N/A    | N/A | N/A | N/A | N/A | N/A | N/A | N/A | N/A | N/A | N/A | N/A | N/A | N/A | N/A | N/A | N/A | N/A | N/A | N/A | N/A | N/A | N/A | N/A | N/A | N/A | N/A | N/A | N/A |
| elemental    | N/A                   | 4    | 0    | N/A    | N/A    | N/A | N/A | N/A | N/A | N/A | N/A | N/A | N/A | N/A | N/A | N/A | N/A | N/A | N/A | N/A | N/A | N/A | N/A | N/A | N/A | N/A | N/A | N/A | N/A | N/A | N/A | N/A | N/A |
| erumpent     | N/A                   | 4    | 0    | N/A    | N/A    | N/A | N/A | N/A | N/A | N/A | N/A | N/A | N/A | N/A | N/A | N/A | N/A | N/A | N/A | N/A | N/A | N/A | N/A | N/A | N/A | N/A | N/A | N/A | N/A | N/A | N/A | N/A | N/A |
| fenrir       | N/A                   | 4    | 0    | N/A    | N/A    | N/A | N/A | N/A | N/A | N/A | N/A | N/A | N/A | N/A | N/A | N/A | N/A | N/A | N/A | N/A | N/A | N/A | N/A | N/A | N/A | N/A | N/A | N/A | N/A | N/A | N/A | N/A | N/A |
| graphorn     | N/A                   | 4    | 0    | N/A    | N/A    | N/A | N/A | N/A | N/A | N/A | N/A | N/A | N/A | N/A | N/A | N/A | N/A | N/A | N/A | N/A | N/A | N/A | N/A | N/A | N/A | N/A | N/A | N/A | N/A | N/A | N/A | N/A | N/A |
| griffin      | N/A                   | 4    | 0    | N/A    | N/A    | N/A | N/A | N/A | N/A | N/A | N/A | N/A | N/A | N/A | N/A | N/A | N/A | N/A | N/A | N/A | N/A | N/A | N/A | N/A | N/A | N/A | N/A | N/A | N/A | N/A | N/A | N/A | N/A |
| hobgoblin    | N/A                   | 4    | 0    | N/A    | N/A    | N/A | N/A | N/A | N/A | N/A | N/A | N/A | N/A | N/A | N/A | N/A | N/A | N/A | N/A | N/A | N/A | N/A | N/A | N/A | N/A | N/A | N/A | N/A | N/A | N/A | N/A | N/A | N/A |
| inugami      | N/A                   | 4    | 0    | N/A    | N/A    | N/A | N/A | N/A | N/A | N/A | N/A | N/A | N/A | N/A | N/A | N/A | N/A | N/A | N/A | N/A | N/A | N/A | N/A | N/A | N/A | N/A | N/A | N/A | N/A | N/A | N/A | N/A | N/A |
| knucker      | N/A                   | 4    | 0    | N/A    | N/A    | N/A | N/A | N/A | N/A | N/A | N/A | N/A | N/A | N/A | N/A | N/A | N/A | N/A | N/A | N/A | N/A | N/A | N/A | N/A | N/A | N/A | N/A | N/A | N/A | N/A | N/A | N/A | N/A |
| murtlap      | N/A                   | 4    | 0    | N/A    | N/A    | N/A | N/A | N/A | N/A | N/A | N/A | N/A | N/A | N/A | N/A | N/A | N/A | N/A | N/A | N/A | N/A | N/A | N/A | N/A | N/A | N/A | N/A | N/A | N/A | N/A | N/A | N/A | N/A |
| niffler      | N/A                   | 4    | 0    | N/A    | N/A    | N/A | N/A | N/A | N/A | N/A | N/A | N/A | N/A | N/A | N/A | N/A | N/A | N/A | N/A | N/A | N/A | N/A | N/A | N/A | N/A | N/A | N/A | N/A | N/A | N/A | N/A | N/A | N/A |
| nundu        | N/A                   | 4    | 0    | N/A    | N/A    | N/A | N/A | N/A | N/A | N/A | N/A | N/A | N/A | N/A | N/A | N/A | N/A | N/A | N/A | N/A | N/A | N/A | N/A | N/A | N/A | N/A | N/A | N/A | N/A | N/A | N/A | N/A | N/A |
| orthrus      | N/A                   | 4    | 0    | N/A    | N/A    | N/A | N/A | N/A | N/A | N/A | N/A | N/A | N/A | N/A | N/A | N/A | N/A | N/A | N/A | N/A | N/A | N/A | N/A | N/A | N/A | N/A | N/A | N/A | N/A | N/A | N/A | N/A | N/A |
| phoenix      | N/A                   | 4    | 0    | N/A    | N/A    | N/A | N/A | N/A | N/A | N/A | N/A | N/A | N/A | N/A | N/A | N/A | N/A | N/A | N/A | N/A | N/A | N/A | N/A | N/A | N/A | N/A | N/A | N/A | N/A | N/A | N/A | N/A | N/A |
| qilin        | N/A                   | 4    | 0    | N/A    | N/A    | N/A | N/A | N/A | N/A | N/A | N/A | N/A | N/A | N/A | N/A | N/A | N/A | N/A | N/A | N/A | N/A | N/A | N/A | N/A | N/A | N/A | N/A | N/A | N/A | N/A | N/A | N/A | N/A |
| rusalka      | N/A                   | 4    | 0    | N/A    | N/A    | N/A | N/A | N/A | N/A | N/A | N/A | N/A | N/A | N/A | N/A | N/A | N/A | N/A | N/A | N/A | N/A | N/A | N/A | N/A | N/A | N/A | N/A | N/A | N/A | N/A | N/A | N/A | N/A |
| scylla       | N/A                   | 4    | 0    | N/A    | N/A    | N/A | N/A | N/A | N/A | N/A | N/A | N/A | N/A | N/A | N/A | N/A | N/A | N/A | N/A | N/A | N/A | N/A | N/A | N/A | N/A | N/A | N/A | N/A | N/A | N/A | N/A | N/A | N/A |
| sphinx       | N/A                   | 4    | 0    | N/A    | N/A    | N/A | N/A | N/A | N/A | N/A | N/A | N/A | N/A | N/A | N/A | N/A | N/A | N/A | N/A | N/A | N/A | N/A | N/A | N/A | N/A | N/A | N/A | N/A | N/A | N/A | N/A | N/A | N/A |
| thunderbird  | N/A                   | 4    | 0    | N/A    | N/A    | N/A | N/A | N/A | N/A | N/A | N/A | N/A | N/A | N/A | N/A | N/A | N/A | N/A | N/A | N/A | N/A | N/A | N/A | N/A | N/A | N/A | N/A | N/A | N/A | N/A | N/A | N/A | N/A |
| unicorn      | N/A                   | 4    | 0    | N/A    | N/A    | N/A | N/A | N/A | N/A | N/A | N/A | N/A | N/A | N/A | N/A | N/A | N/A | N/A | N/A | N/A | N/A | N/A | N/A | N/A | N/A | N/A | N/A | N/A | N/A | N/A | N/A | N/A | N/A |
| valravn      | N/A                   | 4    | 0    | N/A    | N/A    | N/A | N/A | N/A | N/A | N/A | N/A | N/A | N/A | N/A | N/A | N/A | N/A | N/A | N/A | N/A | N/A | N/A | N/A | N/A | N/A | N/A | N/A | N/A | N/A | N/A | N/A | N/A | N/A |
| wolpertinger | N/A                   | 4    | 0    | N/A    | N/A    | N/A | N/A | N/A | N/A | N/A | N/A | N/A | N/A | N/A | N/A | N/A | N/A | N/A | N/A | N/A | N/A | N/A | N/A | N/A | N/A | N/A | N/A | N/A | N/A | N/A | N/A | N/A | N/A |
| yali         | N/A                   | 4    | 0    | N/A    | N/A    | N/A | N/A | N/A | N/A | N/A | N/A | N/A | N/A | N/A | N/A | N/A | N/A | N/A | N/A | N/A | N/A | N/A | N/A | N/A | N/A | N/A | N/A | N/A | N/A | N/A | N/A | N/A | N/A |

13:06:05, 20 Feb 2017

| Team/Problem | Last submitted        | Rank | Done | 1      | 2      | 3   | 4   | 5   | 6   | 7   | 8         | 9         | 10        | 11  | 12  | 13  | 14  | 15  | 16  | 17  | 18  | 19  | 20  | 21  | 22  | 23  | 24  | 25  | 26  | 27  | 28  | 29  | 30  |
|--------------|-----------------------|------|------|--------|--------|-----|-----|-----|-----|-----|-----------|-----------|-----------|-----|-----|-----|-----|-----|-----|-----|-----|-----|-----|-----|-----|-----|-----|-----|-----|-----|-----|-----|-----|
| inugami      | 12:33:26, 20 Feb 2017 | 1    | 4    | 37.422 | N/A    | N/A | N/A | N/A | N/A | N/A | 84665.688 | 78162.869 | 79013.977 | N/A |
| merlion      | 12:57:37, 20 Feb 2017 | 2    | 2    | 16.263 | 16.194 | N/A | N/A | N/A | N/A | N/A | N/A       | N/A       | N/A       | N/A | N/A | N/A | N/A | N/A | N/A | N/A | N/A | N/A | N/A | N/A | N/A | N/A | N/A | N/A | N/A | N/A | N/A | N/A | N/A |
| manticore    | 12:18:26, 20 Feb 2017 | 3    | 2    | 37.422 | 16.194 | N/A | N/A | N/A | N/A | N/A | N/A       | N/A       | N/A       | N/A | N/A | N/A | N/A | N/A | N/A | N/A | N/A | N/A | N/A | N/A | N/A | N/A | N/A | N/A | N/A | N/A | N/A | N/A | N/A |
| jiaolong     | 11:04:25, 20 Feb 2017 | 4    | 1    | 37.422 | N/A    | N/A | N/A | N/A | N/A | N/A | N/A       | N/A       | N/A       | N/A | N/A | N/A | N/A | N/A | N/A | N/A | N/A | N/A | N/A | N/A | N/A | N/A | N/A | N/A | N/A | N/A | N/A | N/A | N/A |
| lindworm     | 11:02:32, 20 Feb 2017 | 4    | 1    | 37.422 | N/A    | N/A | N/A | N/A | N/A | N/A | N/A       | N/A       | N/A       | N/A | N/A | N/A | N/A | N/A | N/A | N/A | N/A | N/A | N/A | N/A | N/A | N/A | N/A | N/A | N/A | N/A | N/A | N/A | N/A |
| akhlut       | N/A                   | 5    | 0    | N/A    | N/A    | N/A | N/A | N/A | N/A | N/A | N/A       | N/A       | N/A       | N/A | N/A | N/A | N/A | N/A | N/A | N/A | N/A | N/A | N/A | N/A | N/A | N/A | N/A | N/A | N/A | N/A | N/A | N/A | N/A |
| basilisk     | N/A                   | 5    | 0    | N/A    | N/A    | N/A | N/A | N/A | N/A | N/A | N/A       | N/A       | NZA       | N/A |
| billywig     | N/A                   | 5    | 0    | N/A    | N/A    | N/A | N/A | N/A | N/A | N/A | N/A       | N/A       | N/A       | N/A | N/A | N/A | N/A | N/A | N/A | N/A | N/A | N/A | N/A | N/A | N/A | N/A | N/A | N/A | N/A | N/A | N/A | N/A | N/A |
| bowtruckle   | N/A                   | 5    | 0    | N/A    | N/A    | N/A | N/A | N/A | N/A | N/A | N/A       | N/A       | N/A       | N/A | N/A | N/A | N/A | N/A | N/A | N/A | N/A | N/A | N/A | N/A | N/A | N/A | N/A | N/A | N/A | N/A | N/A | N/A | N/A |
| cerberus     | N/A                   | 5    | 0    | N/A    | N/A    | N/A | N/A | N/A | N/A | N/A | N/A       | N/A       | N/A       | N/A | N/A | N/A | N/A | N/A | N/A | N/A | N/A | N/A | N/A | N/A | N/A | N/A | N/A | N/A | N/A | N/A | N/A | N/A | N/A |
| demiguise    | N/A                   | 5    | 0    | N/A    | N/A    | N/A | N/A | N/A | N/A | N/A | N/A       | N/A       | N/A       | N/A | N/A | N/A | N/A | N/A | N/A | N/A | N/A | N/A | N/A | N/A | N/A | N/A | N/A | N/A | N/A | N/A | N/A | N/A | N/A |
| elemental    | N/A                   | 5    | 0    | N/A    | N/A    | N/A | N/A | N/A | N/A | N/A | N/A       | N/A       | NZA       | N/A |
| erumpent     | N/A                   | 5    | 0    | N/A    | N/A    | N/A | N/A | N/A | N/A | N/A | N/A       | N/A       | N/A       | N/A | N/A | N/A | N/A | N/A | N/A | N/A | N/A | N/A | N/A | N/A | N/A | N/A | N/A | N/A | N/A | N/A | N/A | N/A | N/A |
| fenrir       | N/A                   | 5    | 0    | N/A    | N/A    | N/A | N/A | N/A | N/A | N/A | N/A       | N/A       | N/A       | N/A | N/A | N/A | N/A | N/A | N/A | N/A | N/A | N/A | N/A | N/A | N/A | N/A | N/A | N/A | N/A | N/A | N/A | N/A | N/A |
| graphorn     | N/A                   | 5    | 0    | N/A    | N/A    | N/A | N/A | N/A | N/A | N/A | N/A       | N/A       | N/A       | N/A | N/A | N/A | N/A | N/A | N/A | N/A | N/A | N/A | N/A | N/A | N/A | N/A | N/A | N/A | N/A | N/A | N/A | N/A | N/A |
| griffin      | N/A                   | 5    | 0    | N/A    | N/A    | N/A | N/A | N/A | N/A | N/A | N/A       | N/A       | N/A       | N/A | N/A | N/A | N/A | N/A | N/A | N/A | N/A | N/A | N/A | N/A | N/A | N/A | N/A | N/A | N/A | N/A | N/A | N/A | N/A |
| hobgoblin    | N/A                   | 5    | 0    | N/A    | N/A    | N/A | N/A | N/A | N/A | N/A | N/A       | N/A       | NZA       | N/A |
| knucker      | N/A                   | 5    | 0    | N/A    | N/A    | N/A | N/A | N/A | N/A | N/A | N/A       | N/A       | N/A       | N/A | N/A | N/A | N/A | N/A | N/A | N/A | N/A | N/A | N/A | N/A | N/A | N/A | N/A | N/A | N/A | N/A | N/A | N/A | N/A |
| murtlap      | N/A                   | 5    | 0    | N/A    | N/A    | N/A | N/A | N/A | N/A | N/A | N/A       | N/A       | N/A       | N/A | N/A | N/A | N/A | N/A | N/A | N/A | N/A | N/A | N/A | N/A | N/A | N/A | N/A | N/A | N/A | N/A | N/A | N/A | N/A |
| niffler      | N/A                   | 5    | 0    | N/A    | N/A    | N/A | N/A | N/A | N/A | N/A | N/A       | N/A       | N/A       | N/A | N/A | N/A | N/A | N/A | N/A | N/A | N/A | N/A | N/A | N/A | N/A | N/A | N/A | N/A | N/A | N/A | N/A | N/A | N/A |
| nundu        | N/A                   | 5    | 0    | N/A    | N/A    | N/A | N/A | N/A | N/A | N/A | N/A       | N/A       | N/A       | N/A | N/A | N/A | N/A | N/A | N/A | N/A | N/A | N/A | N/A | N/A | N/A | N/A | N/A | N/A | N/A | N/A | N/A | N/A | N/A |
| orthrus      | N/A                   | 5    | 0    | N/A    | N/A    | N/A | N/A | N/A | N/A | N/A | N/A       | N/A       | N/A       | N/A | N/A | N/A | N/A | N/A | N/A | N/A | N/A | N/A | N/A | N/A | N/A | N/A | N/A | N/A | N/A | N/A | N/A | N/A | N/A |
| phoenix      | N/A                   | 5    | 0    | N/A    | N/A    | N/A | N/A | N/A | N/A | N/A | N/A       | N/A       | N/A       | N/A | N/A | N/A | N/A | N/A | N/A | N/A | N/A | N/A | N/A | N/A | N/A | N/A | N/A | N/A | N/A | N/A | N/A | N/A | N/A |
| qilin        | N/A                   | 5    | 0    | N/A    | N/A    | N/A | N/A | N/A | N/A | N/A | N/A       | N/A       | N/A       | N/A | N/A | N/A | N/A | N/A | N/A | N/A | N/A | N/A | N/A | N/A | N/A | N/A | N/A | N/A | N/A | N/A | N/A | N/A | N/A |
| rusalka      | N/A                   | 5    | 0    | N/A    | N/A    | N/A | N/A | N/A | N/A | N/A | N/A       | N/A       | N/A       | N/A | N/A | N/A | N/A | N/A | N/A | N/A | N/A | N/A | N/A | N/A | N/A | N/A | N/A | N/A | N/A | N/A | N/A | N/A | N/A |
| scylla       | N/A                   | 5    | 0    | N/A    | N/A    | N/A | N/A | N/A | N/A | N/A | N/A       | N/A       | N/A       | N/A | N/A | N/A | N/A | N/A | N/A | N/A | N/A | N/A | N/A | N/A | N/A | N/A | N/A | N/A | N/A | N/A | N/A | N/A | N/A |
| sphinx       | N/A                   | 5    | 0    | N/A    | N/A    | N/A | N/A | N/A | N/A | N/A | N/A       | N/A       | N/A       | N/A | N/A | N/A | N/A | N/A | N/A | N/A | N/A | N/A | N/A | N/A | N/A | N/A | N/A | N/A | N/A | N/A | N/A | N/A | N/A |
| thunderbird  | N/A                   | 5    | 0    | N/A    | N/A    | N/A | N/A | N/A | N/A | N/A | N/A       | N/A       | N/A       | N/A | N/A | N/A | N/A | N/A | N/A | N/A | N/A | N/A | N/A | N/A | N/A | N/A | N/A | N/A | N/A | N/A | N/A | N/A | N/A |
| unicorn      | N/A                   | 5    | 0    | N/A    | N/A    | N/A | N/A | N/A | N/A | N/A | N/A       | N/A       | N/A       | N/A | N/A | N/A | N/A | N/A | N/A | N/A | N/A | N/A | N/A | N/A | N/A | N/A | N/A | N/A | N/A | N/A | N/A | N/A | N/A |
| valravn      | N/A                   | 5    | 0    | N/A    | N/A    | N/A | N/A | N/A | N/A | N/A | N/A       | N/A       | N/A       | N/A | N/A | N/A | N/A | N/A | N/A | N/A | N/A | N/A | N/A | N/A | N/A | N/A | N/A | N/A | N/A | N/A | N/A | N/A | N/A |
| wolpertinger | N/A                   | 5    | 0    | N/A    | N/A    | N/A | N/A | N/A | N/A | N/A | N/A       | N/A       | N/A       | N/A | N/A | N/A | N/A | N/A | N/A | N/A | N/A | N/A | N/A | N/A | N/A | N/A | N/A | N/A | N/A | N/A | N/A | N/A | N/A |
| yali         | N/A                   | 5    | 0    | N/A    | N/A    | N/A | N/A | N/A | N/A | N/A | N/A       | N/A       | N/A       | N/A | N/A | N/A | N/A | N/A | N/A | N/A | N/A | N/A | N/A | N/A | N/A | N/A | N/A | N/A | N/A | N/A | N/A | N/A | N/A |

#### Move-and-Tag Competition Scoreboard 16:23:26, 20 Feb 2017

| Team/Problem | Last submitted        | Rank | Done | 1      | 2      | 3      | 4      | 5      | 6   | 7   | 8         | 9         | 10        | 11  | 12  | 13  | 14  | 15  | 16  | 17  | 18  | 19  | 20  | 21  | 22  | 23  | 24  | 25  | 26  | 27  | 28  | 29  | 30  |
|--------------|-----------------------|------|------|--------|--------|--------|--------|--------|-----|-----|-----------|-----------|-----------|-----|-----|-----|-----|-----|-----|-----|-----|-----|-----|-----|-----|-----|-----|-----|-----|-----|-----|-----|-----|
| lindworm     | 16:15:35, 20 Feb 2017 | 1    | 7    | 37.422 | 32.233 | 16.601 | 32.097 | N/A    | N/A | N/A | 84665.688 | 78162.869 | 79013.977 | N/A |
| merlion      | 15:27:49, 20 Feb 2017 | 2    | 5    | 16.263 | 16.194 | N/A    | N/A    | N/A    | N/A | N/A | 84665.688 | 78162.869 | 79013.977 | N/A |
| inugami      | 12:33:26, 20 Feb 2017 | 3    | 4    | 37.422 | N/A    | N/A    | N/A    | N/A    | N/A | N/A | 84665.688 | 78162.869 | 79013.977 | N/A |
| manticore    | 16:20:59, 20 Feb 2017 | 3    | 4    | 37.422 | 16.194 | N/A    | 15.818 | 80.479 | N/A | N/A | N/A       | N/A       | N/A       | N/A | N/A | N/A | N/A | N/A | N/A | N/A | N/A | N/A | N/A | N/A | N/A | N/A | N/A | N/A | N/A | N/A | N/A | N/A | N/A |
| hobgoblin    | 14:11:44, 20 Feb 2017 | 4    | 2    | 37.422 | 16.194 | N/A    | N/A    | N/A    | N/A | N/A | N/A       | N/A       | N/A       | N/A | N/A | N/A | N/A | N/A | N/A | N/A | N/A | N/A | N/A | N/A | N/A | N/A | N/A | N/A | N/A | N/A | N/A | N/A | N/A |
| yali         | 15:39:09, 20 Feb 2017 | 4    | 2    | 37.422 | 16.194 | N/A    | N/A    | N/A    | N/A | N/A | N/A       | N/A       | N/A       | N/A | N/A | N/A | N/A | N/A | N/A | N/A | N/A | N/A | N/A | N/A | N/A | N/A | N/A | N/A | N/A | N/A | N/A | N/A | N/A |
| jiaolong     | 15:05:09, 20 Feb 2017 | 5    | 2    | 37.422 | N/A    | 23.765 | N/A    | N/A    | N/A | N/A | N/A       | N/A       | N/A       | N/A | N/A | N/A | N/A | N/A | N/A | N/A | N/A | N/A | N/A | N/A | N/A | N/A | N/A | N/A | N/A | N/A | N/A | N/A | N/A |
| akhlut       | 13:51:25, 20 Feb 2017 | 6    | 1    | 16.263 | N/A    | N/A    | N/A    | N/A    | N/A | N/A | N/A       | N/A       | N/A       | N/A | N/A | N/A | N/A | N/A | N/A | N/A | N/A | N/A | N/A | N/A | N/A | N/A | N/A | N/A | N/A | N/A | N/A | N/A | N/A |
| phoenix      | 15:29:59, 20 Feb 2017 | 7    | 1    | 17.544 | N/A    | N/A    | N/A    | N/A    | N/A | N/A | N/A       | N/A       | N/A       | N/A | N/A | N/A | N/A | N/A | N/A | N/A | N/A | N/A | N/A | N/A | N/A | N/A | N/A | N/A | N/A | N/A | N/A | N/A | N/A |
| bowtruckle   | 15:52:43, 20 Feb 2017 | 8    | 1    | 18.263 | N/A    | N/A    | N/A    | N/A    | N/A | N/A | N/A       | N/A       | N/A       | N/A | N/A | N/A | N/A | N/A | N/A | N/A | N/A | N/A | N/A | N/A | N/A | N/A | N/A | N/A | N/A | N/A | N/A | N/A | N/A |
| cerberus     | 14:14:53, 20 Feb 2017 | 8    | 1    | 18.263 | N/A    | N/A    | N/A    | N/A    | N/A | N/A | N/A       | N/A       | N/A       | N/A | N/A | N/A | N/A | N/A | N/A | N/A | N/A | N/A | N/A | N/A | N/A | N/A | N/A | N/A | N/A | N/A | N/A | N/A | N/A |
| nundu        | 15:30:41, 20 Feb 2017 | 9    | 1    | 25.125 | N/A    | N/A    | N/A    | N/A    | N/A | N/A | N/A       | N/A       | N/A       | N/A | N/A | N/A | N/A | N/A | N/A | N/A | N/A | N/A | N/A | N/A | N/A | N/A | N/A | N/A | N/A | N/A | N/A | N/A | N/A |
| orthrus      | 15:17:55, 20 Feb 2017 | 9    | 1    | 25.125 | N/A    | N/A    | N/A    | N/A    | N/A | N/A | N/A       | N/A       | N/A       | N/A | N/A | N/A | N/A | N/A | N/A | N/A | N/A | N/A | N/A | N/A | N/A | N/A | N/A | N/A | N/A | N/A | N/A | N/A | N/A |
| griffin      | 15:05:58, 20 Feb 2017 | 10   | 1    | 36.008 | N/A    | N/A    | N/A    | N/A    | N/A | N/A | N/A       | N/A       | N/A       | N/A | N/A | N/A | N/A | N/A | N/A | N/A | N/A | N/A | N/A | N/A | N/A | N/A | N/A | N/A | N/A | N/A | N/A | N/A | N/A |
| basilisk     | N/A                   | 11   | 0    | N/A    | N/A    | N/A    | N/A    | N/A    | N/A | N/A | N/A       | N/A       | N/A       | N/A | N/A | N/A | N/A | N/A | N/A | N/A | N/A | N/A | N/A | N/A | N/A | N/A | N/A | N/A | N/A | N/A | N/A | N/A | N/A |
| billywig     | N/A                   | 11   | 0    | N/A    | N/A    | N/A    | N/A    | N/A    | N/A | N/A | N/A       | N/A       | N/A       | N/A | N/A | N/A | N/A | N/A | N/A | N/A | N/A | N/A | N/A | N/A | N/A | N/A | N/A | N/A | N/A | N/A | N/A | N/A | N/A |
| demiguise    | N/A                   | 11   | 0    | N/A    | N/A    | N/A    | N/A    | N/A    | N/A | N/A | N/A       | N/A       | N/A       | N/A | N/A | N/A | N/A | N/A | N/A | N/A | N/A | N/A | N/A | N/A | N/A | N/A | N/A | N/A | N/A | N/A | N/A | N/A | N/A |
| elemental    | N/A                   | 11   | 0    | N/A    | N/A    | N/A    | N/A    | N/A    | N/A | N/A | N/A       | N/A       | N/A       | N/A | N/A | N/A | N/A | N/A | N/A | N/A | N/A | N/A | N/A | N/A | N/A | N/A | N/A | N/A | N/A | N/A | N/A | N/A | N/A |
| erumpent     | N/A                   | 11   | 0    | N/A    | N/A    | N/A    | N/A    | N/A    | N/A | N/A | N/A       | N/A       | N/A       | N/A | N/A | N/A | N/A | N/A | N/A | N/A | N/A | N/A | N/A | N/A | N/A | N/A | N/A | N/A | N/A | N/A | N/A | N/A | N/A |
| fenrir       | N/A                   | 11   | 0    | N/A    | N/A    | N/A    | N/A    | N/A    | N/A | N/A | N/A       | N/A       | N/A       | N/A | N/A | N/A | N/A | N/A | N/A | N/A | N/A | N/A | N/A | N/A | N/A | N/A | N/A | N/A | N/A | N/A | N/A | N/A | N/A |
| graphorn     | N/A                   | 11   | 0    | N/A    | N/A    | N/A    | N/A    | N/A    | N/A | N/A | N/A       | N/A       | N/A       | N/A | N/A | N/A | N/A | N/A | N/A | N/A | N/A | N/A | N/A | N/A | N/A | N/A | N/A | N/A | N/A | N/A | N/A | N/A | N/A |
| knucker      | N/A                   | 11   | 0    | N/A    | N/A    | N/A    | N/A    | N/A    | N/A | N/A | N/A       | N/A       | N/A       | N/A | N/A | N/A | N/A | N/A | N/A | N/A | N/A | N/A | N/A | N/A | N/A | N/A | N/A | N/A | N/A | N/A | N/A | N/A | N/A |
| murtlap      | N/A                   | 11   | 0    | N/A    | N/A    | N/A    | N/A    | N/A    | N/A | N/A | N/A       | N/A       | N/A       | N/A | N/A | N/A | N/A | N/A | N/A | N/A | N/A | N/A | N/A | N/A | N/A | N/A | N/A | N/A | N/A | N/A | N/A | N/A | N/A |
| niffler      | N/A                   | 11   | 0    | N/A    | N/A    | N/A    | N/A    | N/A    | N/A | N/A | N/A       | N/A       | N/A       | N/A | N/A | N/A | N/A | N/A | N/A | N/A | N/A | N/A | N/A | N/A | N/A | N/A | N/A | N/A | N/A | N/A | N/A | N/A | N/A |
| qilin        | N/A                   | 11   | 0    | N/A    | N/A    | N/A    | N/A    | N/A    | N/A | N/A | N/A       | N/A       | N/A       | N/A | N/A | N/A | N/A | N/A | N/A | N/A | N/A | N/A | N/A | N/A | N/A | N/A | N/A | N/A | N/A | N/A | N/A | N/A | N/A |
| rusalka      | N/A                   | 11   | 0    | N/A    | N/A    | N/A    | N/A    | N/A    | N/A | N/A | N/A       | N/A       | N/A       | N/A | N/A | N/A | N/A | N/A | N/A | N/A | N/A | N/A | N/A | N/A | N/A | N/A | N/A | N/A | N/A | N/A | N/A | N/A | N/A |
| scylla       | N/A                   | 11   | 0    | N/A    | N/A    | N/A    | N/A    | N/A    | N/A | N/A | N/A       | N/A       | N/A       | N/A | N/A | N/A | N/A | N/A | N/A | N/A | N/A | N/A | N/A | N/A | N/A | N/A | N/A | N/A | N/A | N/A | N/A | N/A | N/A |
| sphinx       | N/A                   | 11   | 0    | N/A    | N/A    | N/A    | N/A    | N/A    | N/A | N/A | N/A       | N/A       | N/A       | N/A | N/A | N/A | N/A | N/A | N/A | N/A | N/A | N/A | N/A | N/A | N/A | N/A | N/A | N/A | N/A | N/A | N/A | N/A | N/A |
| thunderbird  | N/A                   | 11   | 0    | N/A    | N/A    | N/A    | N/A    | N/A    | N/A | N/A | N/A       | N/A       | N/A       | N/A | N/A | N/A | N/A | N/A | N/A | N/A | N/A | N/A | N/A | N/A | N/A | N/A | N/A | N/A | N/A | N/A | N/A | N/A | N/A |
| unicorn      | N/A                   | 11   | 0    | N/A    | N/A    | N/A    | N/A    | N/A    | N/A | N/A | N/A       | N/A       | N/A       | N/A | N/A | N/A | N/A | N/A | N/A | N/A | N/A | N/A | N/A | N/A | N/A | N/A | N/A | N/A | N/A | N/A | N/A | N/A | N/A |
| valravn      | N/A                   | 11   | 0    | N/A    | N/A    | N/A    | N/A    | N/A    | N/A | N/A | N/A       | N/A       | N/A       | N/A | N/A | N/A | N/A | N/A | N/A | N/A | N/A | N/A | N/A | N/A | N/A | N/A | N/A | N/A | N/A | N/A | N/A | N/A | N/A |
| wolpertinger | N/A                   | 11   | 0    | N/A    | N/A    | N/A    | N/A    | N/A    | N/A | N/A | N/A       | N/A       | N/A       | N/A | N/A | N/A | N/A | N/A | N/A | N/A | N/A | N/A | N/A | N/A | N/A | N/A | N/A | N/A | N/A | N/A | N/A | N/A | N/A |

17:41:31, 20 Feb 2017

|                      | 0:01, 20 Feb 2017 |    |    |        |        | 3      | 4      | 5       | 6       | 7        | 8         | 9         | 10        | 11       | 12       | 13       | 14  | 15  | 16  | 17  | 18  | 19  | 20  | 21  | 22  | 23  | 24  | 25  | 26  | 27  | 28  | 29  | 30  |
|----------------------|-------------------|----|----|--------|--------|--------|--------|---------|---------|----------|-----------|-----------|-----------|----------|----------|----------|-----|-----|-----|-----|-----|-----|-----|-----|-----|-----|-----|-----|-----|-----|-----|-----|-----|
| thunderbird 16:59:2  | 5.01, 20 Feb 201/ | 1  | 13 | 37.422 | 32.233 | 16.601 | 32.097 | 139.053 | 574.771 | 1031.939 | 84665.688 | 78162.869 | 79013.977 | 4280.511 | 5319.054 | 4576.794 | N/A |
|                      | 9:24, 20 Feb 2017 | 2  | 6  | 16.263 | 16.194 | 11.715 | N/A    | N/A     | N/A     | N/A      | 84665.688 | 78162.869 | 79013.977 | N/A      | N/A      | N/A      | N/A | N/A | N/A | N/A | N/A | N/A | N/A | N/A | N/A | N/A | N/A | N/A | N/A | N/A | N/A | N/A | NZA |
| merlion 15:27:4      | 7:49, 20 Feb 2017 | 3  | 5  | 16.263 | 16.194 | N/A    | N/A    | N/A     | N/A     | N/A      | 84665.688 | 78162.869 | 79013.977 | N/A      | N/A      | N/A      | N/A | N/A | N/A | N/A | N/A | N/A | N/A | N/A | N/A | N/A | N/A | N/A | N/A | N/A | N/A | N/A | N/A |
| inugami 12:33:2      | 3:26, 20 Feb 2017 | 4  | 4  | 37.422 | N/A    | N/A    | N/A    | N/A     | N/A     | N/A      | 84665.688 | 78162.869 | 79013.977 | N/A      | N/A      | N/A      | N/A | N/A | N/A | N/A | N/A | N/A | N/A | N/A | N/A | N/A | N/A | N/A | N/A | N/A | N/A | N/A | N/A |
| manticore 16:20:5    | 0:59, 20 Feb 2017 | 4  | 4  | 37.422 | 16.194 | N/A    | 15.818 | 80.479  | N/A     | N/A      | N/A       | N/A       | N/A       | N/A      | N/A      | N/A      | N/A | N/A | N/A | N/A | N/A | N/A | N/A | N/A | N/A | N/A | N/A | N/A | N/A | N/A | N/A | N/A | N/A |
| fenrir 17:28:1       | 8:12, 20 Feb 2017 | 5  | 2  | 16.263 | 16.194 | N/A    | N/A    | N/A     | N/A     | N/A      | N/A       | N/A       | N/A       | N/A      | N/A      | N/A      | N/A | N/A | N/A | N/A | N/A | N/A | N/A | N/A | N/A | N/A | N/A | N/A | N/A | N/A | N/A | N/A | NZA |
| hobgoblin 14:11:4    | 1:44, 20 Feb 2017 | 6  | 2  | 37.422 | 16.194 | N/A    | N/A    | N/A     | N/A     | N/A      | N/A       | N/A       | N/A       | N/A      | N/A      | N/A      | N/A | N/A | N/A | N/A | N/A | N/A | N/A | N/A | N/A | N/A | N/A | N/A | N/A | N/A | N/A | N/A | N/A |
| yali 15:39:0         | 9:09, 20 Feb 2017 | 6  | 2  | 37.422 | 16.194 | N/A    | N/A    | N/A     | N/A     | N/A      | N/A       | N/A       | N/A       | N/A      | N/A      | N/A      | N/A | N/A | N/A | N/A | N/A | N/A | N/A | N/A | N/A | N/A | N/A | N/A | N/A | N/A | N/A | N/A | N/A |
| jiaolong 15:05:0     | 5:09, 20 Feb 2017 | 7  | 2  | 37.422 | N/A    | 23.765 | N/A    | N/A     | N/A     | N/A      | N/A       | N/A       | N/A       | N/A      | N/A      | N/A      | N/A | N/A | N/A | N/A | N/A | N/A | N/A | N/A | N/A | N/A | N/A | N/A | N/A | N/A | N/A | N/A | NZA |
| akhlut 13:51:2       | 1:25, 20 Feb 2017 | 8  | 1  | 16.263 | N/A    | N/A    | N/A    | N/A     | N/A     | N/A      | N/A       | N/A       | N/A       | N/A      | N/A      | N/A      | N/A | N/A | N/A | N/A | N/A | N/A | N/A | N/A | N/A | N/A | N/A | N/A | N/A | N/A | N/A | N/A | N/A |
| phoenix 15:29:5      | 9:59, 20 Feb 2017 | 9  | 1  | 17.544 | N/A    | N/A    | N/A    | N/A     | N/A     | N/A      | N/A       | N/A       | N/A       | N/A      | N/A      | N/A      | N/A | N/A | N/A | N/A | N/A | N/A | N/A | N/A | N/A | N/A | N/A | N/A | N/A | N/A | N/A | N/A | N/A |
| bowtruckle 15:52:4   | 2:43, 20 Feb 2017 | 10 | 1  | 18.263 | N/A    | N/A    | N/A    | N/A     | N/A     | N/A      | N/A       | N/A       | N/A       | N/A      | N/A      | N/A      | N/A | N/A | N/A | N/A | N/A | N/A | N/A | N/A | N/A | N/A | N/A | N/A | N/A | N/A | N/A | N/A | NZA |
| cerberus 14:14:5     | 4:53, 20 Feb 2017 | 10 | 1  | 18.263 | N/A    | N/A    | N/A    | N/A     | N/A     | N/A      | N/A       | N/A       | N/A       | N/A      | N/A      | N/A      | N/A | N/A | N/A | N/A | N/A | N/A | N/A | N/A | N/A | N/A | N/A | N/A | N/A | N/A | N/A | N/A | NZA |
| nundu 15:30:4        | 0:41, 20 Feb 2017 | 11 | 1  | 25.125 | N/A    | N/A    | N/A    | N/A     | N/A     | N/A      | N/A       | N/A       | N/A       | N/A      | N/A      | N/A      | N/A | N/A | N/A | N/A | N/A | N/A | N/A | N/A | N/A | N/A | N/A | N/A | N/A | N/A | N/A | N/A | N/A |
| orthrus 15:17:5      | 7:55, 20 Feb 2017 | 11 | 1  | 25.125 | N/A    | N/A    | N/A    | N/A     | N/A     | N/A      | N/A       | N/A       | N/A       | N/A      | N/A      | N/A      | N/A | N/A | N/A | N/A | N/A | N/A | N/A | N/A | N/A | N/A | N/A | N/A | N/A | N/A | N/A | N/A | NZA |
| wolpertinger 17:10:4 | 0:42, 20 Feb 2017 | 11 | 1  | 25.125 | N/A    | N/A    | N/A    | N/A     | N/A     | N/A      | N/A       | N/A       | N/A       | N/A      | N/A      | N/A      | N/A | N/A | N/A | N/A | N/A | N/A | N/A | N/A | N/A | N/A | N/A | N/A | N/A | N/A | N/A | N/A | NZA |
| griffin 15:05:5      | 5:58, 20 Feb 2017 | 12 | 1  | 36.008 | N/A    | N/A    | N/A    | N/A     | N/A     | N/A      | N/A       | N/A       | N/A       | N/A      | N/A      | N/A      | N/A | N/A | N/A | N/A | N/A | N/A | N/A | N/A | N/A | N/A | N/A | N/A | N/A | N/A | N/A | N/A | N/A |
| basilisk             | N/A               | 13 | 0  | N/A    | N/A    | N/A    | N/A    | N/A     | N/A     | N/A      | N/A       | N/A       | N/A       | N/A      | N/A      | N/A      | N/A | N/A | N/A | N/A | N/A | N/A | N/A | N/A | N/A | N/A | N/A | N/A | N/A | N/A | N/A | N/A | N/A |
| billywig             | N/A               | 13 | 0  | N/A    | N/A    | N/A    | N/A    | N/A     | N/A     | N/A      | N/A       | N/A       | N/A       | N/A      | N/A      | N/A      | N/A | N/A | N/A | N/A | N/A | N/A | N/A | N/A | N/A | N/A | N/A | N/A | N/A | N/A | N/A | N/A | NZA |
| demiguise            | N/A               | 13 | 0  | N/A    | N/A    | N/A    | N/A    | N/A     | N/A     | N/A      | N/A       | N/A       | N/A       | N/A      | N/A      | N/A      | N/A | N/A | N/A | N/A | N/A | N/A | N/A | N/A | N/A | N/A | N/A | N/A | N/A | N/A | N/A | N/A | NZA |
| elemental            | N/A               | 13 | 0  | N/A    | N/A    | N/A    | N/A    | N/A     | N/A     | N/A      | N/A       | N/A       | N/A       | N/A      | N/A      | N/A      | N/A | N/A | N/A | N/A | N/A | N/A | N/A | N/A | N/A | N/A | N/A | N/A | N/A | N/A | N/A | N/A | N/A |
| erumpent             | N/A               | 13 | 0  | N/A    | N/A    | N/A    | N/A    | N/A     | N/A     | N/A      | N/A       | N/A       | N/A       | N/A      | N/A      | N/A      | N/A | N/A | N/A | N/A | N/A | N/A | N/A | N/A | N/A | N/A | N/A | N/A | N/A | N/A | N/A | N/A | NZA |
| graphorn             | N/A               | 13 | 0  | N/A    | N/A    | N/A    | N/A    | N/A     | N/A     | N/A      | N/A       | N/A       | N/A       | N/A      | N/A      | N/A      | N/A | N/A | N/A | N/A | N/A | N/A | N/A | N/A | N/A | N/A | N/A | N/A | N/A | N/A | N/A | N/A | NZA |
| knucker              | N/A               | 13 | 0  | N/A    | N/A    | N/A    | N/A    | N/A     | N/A     | N/A      | N/A       | N/A       | N/A       | N/A      | N/A      | N/A      | N/A | N/A | N/A | N/A | N/A | N/A | N/A | N/A | N/A | N/A | N/A | N/A | N/A | N/A | N/A | N/A | N/A |
| murtlap              | N/A               | 13 | 0  | N/A    | N/A    | N/A    | N/A    | N/A     | N/A     | N/A      | N/A       | N/A       | N/A       | N/A      | N/A      | N/A      | N/A | N/A | N/A | N/A | N/A | N/A | N/A | N/A | N/A | N/A | N/A | N/A | N/A | N/A | N/A | N/A | N/A |
| niffler              | N/A               | 13 | 0  | N/A    | N/A    | N/A    | N/A    | N/A     | N/A     | N/A      | N/A       | N/A       | N/A       | N/A      | N/A      | N/A      | N/A | N/A | N/A | N/A | N/A | N/A | N/A | N/A | N/A | N/A | N/A | N/A | N/A | N/A | N/A | N/A | NZA |
| qilin                | N/A               | 13 | 0  | N/A    | N/A    | N/A    | N/A    | N/A     | N/A     | N/A      | N/A       | N/A       | N/A       | N/A      | N/A      | N/A      | N/A | N/A | N/A | N/A | N/A | N/A | N/A | N/A | N/A | N/A | N/A | N/A | N/A | N/A | N/A | N/A | NZA |
| rusalka              | N/A               | 13 | 0  | N/A    | N/A    | N/A    | N/A    | N/A     | N/A     | N/A      | N/A       | N/A       | N/A       | N/A      | N/A      | N/A      | N/A | N/A | N/A | N/A | N/A | N/A | N/A | N/A | N/A | N/A | N/A | N/A | N/A | N/A | N/A | N/A | NZA |
| scylla               | N/A               | 13 | 0  | N/A    | N/A    | N/A    | N/A    | N/A     | N/A     | N/A      | N/A       | N/A       | N/A       | N/A      | N/A      | N/A      | N/A | N/A | N/A | N/A | N/A | N/A | N/A | N/A | N/A | N/A | N/A | N/A | N/A | N/A | N/A | N/A | N/A |
| sphinx               | N/A               | 13 | 0  | N/A    | N/A    | N/A    | N/A    | N/A     | N/A     | N/A      | N/A       | N/A       | N/A       | N/A      | N/A      | N/A      | N/A | N/A | N/A | N/A | N/A | N/A | N/A | N/A | N/A | N/A | N/A | N/A | N/A | N/A | N/A | N/A | N/A |
| unicorn              | N/A               | 13 | 0  | N/A    | N/A    | N/A    | N/A    | N/A     | N/A     | N/A      | N/A       | N/A       | N/A       | N/A      | N/A      | N/A      | N/A | N/A | N/A | N/A | N/A | N/A | N/A | N/A | N/A | N/A | N/A | N/A | N/A | N/A | N/A | N/A | N/A |
| valravn              | N/A               | 13 | 0  | N/A    | N/A    | N/A    | N/A    | N/A     | N/A     | N/A      | N/A       | N/A       | N/A       | N/A      | N/A      | N/A      | N/A | N/A | N/A | N/A | N/A | N/A | N/A | N/A | N/A | N/A | N/A | N/A | N/A | N/A | N/A | N/A | N/A |

00:21:23, 21 Feb 2017

| Team/Problem | Last submitted        | Rank | Done | 1      | 2      | 3      | 4      | 5       | 6      | 7       | 8         | 9         | 10        | 11      | 12      | 13      | 14      | 15      | 16      | 17      | 18      | 19      | 20     | 21       | 22       | 23       | 24       | 25       | 26      | 27       | 28       | 29       | 30       |
|--------------|-----------------------|------|------|--------|--------|--------|--------|---------|--------|---------|-----------|-----------|-----------|---------|---------|---------|---------|---------|---------|---------|---------|---------|--------|----------|----------|----------|----------|----------|---------|----------|----------|----------|----------|
| lindworm     | 23:44:43, 20 Feb 2017 | 1    | 30   | 25.125 | 27.414 | 25129  | 26.297 | 129.256 | 593.29 | 791.487 | 7385.242  | 7279.276  | 7386.144  | 271.435 | 306.825 | 359.938 | 412.149 | 357.984 | 258.222 | 268.687 | 274.978 | 379.116 | 362.62 | 3139.297 | 8232.736 | 6587.407 | 6294.428 | 9558.399 | 3794.33 | 2139.731 | 3455-339 | 3864.555 | 1899.387 |
| manticore    | 00:16:13, 21 Feb 2017 | 2    | 8    | 26.582 | 16.194 | 15.289 | 15.818 | 80.479  | N/A    | N/A     | 2557.179  | 78162.869 | 79013.977 | N/A     | N/A    | N/A      | N/A      | N/A      | N/A      | N/A      | N/A     | N/A      | N/A      | N/A      | N/A      |
| inugami      | 00:01:10, 21 Feb 2017 | 3    | 7    | 37.422 | 16.194 | 15.953 | N/A    | N/A     | N/A    | 281.392 | 84665.688 | 78162.869 | 79013.977 | N/A     | N/A    | N/A      | N/A      | N/A      | N/A      | N/A      | N/A     | N/A      | N/A      | N/A      | N/A      |
| fenrir       | 19:27:45, 20 Feb 2017 | 4    | 6    | 16.263 | 16.194 | 11.715 | N/A    | N/A     | N/A    | N/A     | 84665.688 | 78162.869 | 79013.977 | N/A     | N/A    | N/A      | N/A      | N/A      | N/A      | N/A      | N/A     | N/A      | N/A      | N/A      | N/A      |
| merlion      | 19:49:28, 20 Feb 2017 | 4    | 6    | 16.263 | 16.194 | 11.715 | N/A    | N/A     | N/A    | N/A     | 84665.688 | 78162.869 | 79013.977 | N/A     | N/A     | N/A     | N/A     | N/A     | NZA     | N/A     | N/A     | N/A     | N/A    | N/A      | N/A      | N/A      | N/A      | N/A      | N/A     | N/A      | N/A      | N/A      | N/A      |
| thunderbird  | 16:59:24, 20 Feb 2017 | 4    | 6    | 16.263 | 16.194 | 11.715 | N/A    | N/A     | N/A    | N/A     | 84665.688 | 78162.869 | 79013.977 | N/A     | N/A    | N/A      | N/A      | N/A      | N/A      | N/A      | N/A     | N/A      | N/A      | N/A      | N/A      |
| cerberus     | 00:19:00, 21 Feb 2017 | 5    | 6    | 16.263 | 16.194 | 12.886 | N/A    | N/A     | N/A    | N/A     | 84665.688 | 78162.869 | 79013.977 | N/A     | N/A    | N/A      | N/A      | N/A      | N/A      | N/A      | N/A     | N/A      | N/A      | N/A      | N/A      |
| bowtruckle   | 20:30:34, 20 Feb 2017 | 6    | 3    | 18.263 | 16.194 | 15.365 | N/A    | N/A     | N/A    | N/A     | N/A       | NZA       | N/A       | N/A     | N/A     | N/A     | N/A     | N/A     | N/A     | N/A     | N/A     | N/A     | N/A    | N/A      | N/A      | N/A      | N/A      | N/A      | N/A     | N/A      | N/A      | N/A      | N/A      |
| sphinx       | 19:19:11, 20 Feb 2017 | 7    | 2    | 16.263 | 16.194 | N/A    | N/A    | N/A     | N/A    | N/A     | N/A       | N/A       | N/A       | N/A     | N/A     | N/A     | N/A     | N/A     | N/A     | N/A     | N/A     | N/A     | N/A    | N/A      | N/A      | N/A      | N/A      | N/A      | N/A     | N/A      | N/A      | N/A      | N/A      |
| nundu        | 20:46:31, 20 Feb 2017 | 8    | 2    | 25.125 | N/A    | 15.365 | N/A    | N/A     | N/A    | N/A     | N/A       | N/A       | N/A       | N/A     | N/A     | N/A     | N/A     | N/A     | N/A     | N/A     | N/A     | N/A     | N/A    | N/A      | N/A      | N/A      | N/A      | N/A      | N/A     | N/A      | N/A      | N/A      | N/A      |
| hobgoblin    | 14:11:44, 20 Feb 2017 | 9    | 2    | 37.422 | 16.194 | N/A    | N/A    | N/A     | N/A    | N/A     | N/A       | N/A       | N/A       | N/A     | N/A     | N/A     | N/A     | N/A     | N/A     | N/A     | N/A     | N/A     | N/A    | N/A      | N/A      | N/A      | N/A      | N/A      | N/A     | N/A      | N/A      | N/A      | N/A      |
| yali         | 15:39:09, 20 Feb 2017 | 9    | 2    | 37.422 | 16.194 | N/A    | N/A    | N/A     | N/A    | N/A     | N/A       | N/A       | N/A       | N/A     | N/A     | N/A     | N/A     | N/A     | N/A     | N/A     | N/A     | N/A     | N/A    | N/A      | N/A      | N/A      | N/A      | N/A      | N/A     | N/A      | N/A      | N/A      | N/A      |
| jiaolong     | 15:05:09, 20 Feb 2017 | 10   | 2    | 37.422 | N/A    | 23.765 | N/A    | N/A     | N/A    | N/A     | N/A       | N/A       | N/A       | N/A     | N/A     | N/A     | N/A     | N/A     | N/A     | N/A     | N/A     | N/A     | N/A    | N/A      | N/A      | N/A      | N/A      | N/A      | N/A     | N/A      | N/A      | N/A      | N/A      |
| murtlap      | 21:12:32, 20 Feb 2017 | 10   | 2    | 26.865 | 18.519 | N/A    | N/A    | N/A     | N/A    | N/A     | N/A       | N/A       | N/A       | N/A     | N/A     | N/A     | N/A     | N/A     | N/A     | N/A     | N/A     | N/A     | N/A    | N/A      | N/A      | N/A      | N/A      | N/A      | N/A     | N/A      | N/A      | N/A      | N/A      |
| akhlut       | 13:51:25, 20 Feb 2017 | 11   | 1    | 16.263 | N/A    | N/A    | N/A    | NZA     | N/A    | N/A     | N/A       | N/A       | N/A       | N/A     | N/A     | N/A     | N/A     | N/A     | N/A     | N/A     | N/A     | N/A     | N/A    | N/A      | N/A      | N/A      | N/A      | N/A      | N/A     | N/A      | N/A      | N/A      | N/A      |
| scylla       | 00:09:32, 21 Feb 2017 | 11   | 1    | 16.263 | N/A    | N/A    | N/A    | N/A     | N/A    | N/A     | N/A       | N/A       | N/A       | N/A     | N/A     | N/A     | N/A     | N/A     | N/A     | N/A     | N/A     | N/A     | N/A    | N/A      | N/A      | N/A      | N/A      | N/A      | N/A     | N/A      | N/A      | N/A      | N/A      |
| orthrus      | 15:17:55. 20 Feb 2017 | 12   | 1    | 25.125 | N/A    | N/A    | N/A    | N/A     | N/A    | N/A     | N/A       | N/A       | N/A       | N/A     | N/A     | N/A     | N/A     | N/A     | N/A     | N/A     | N/A     | N/A     | N/A    | N/A      | N/A      | N/A      | N/A      | N/A      | N/A     | N/A      | N/A      | N/A      | N/A      |
| wolpertinger | 17:10:42, 20 Feb 2017 | 12   | 1    | 25.125 | N/A    | N/A    | N/A    | N/A     | N/A    | N/A     | N/A       | N/A       | N/A       | N/A     | N/A     | N/A     | N/A     | N/A     | N/A     | N/A     | N/A     | N/A     | N/A    | N/A      | N/A      | N/A      | N/A      | N/A      | N/A     | N/A      | N/A      | N/A      | N/A      |
| griffin      | 15:05:58, 20 Feb 2017 | 13   | 1    | 36.008 | N/A    | N/A    | N/A    | N/A     | N/A    | N/A     | N/A       | N/A       | N/A       | N/A     | N/A     | N/A     | N/A     | N/A     | N/A     | N/A     | N/A     | N/A     | N/A    | N/A      | N/A      | N/A      | N/A      | N/A      | N/A     | N/A      | N/A      | N/A      | N/A      |
| basilisk     | N/A                   | 14   | 0    | N/A    | N/A    | N/A    | N/A    | N/A     | N/A    | N/A     | N/A       | N/A       | N/A       | N/A     | N/A     | N/A     | N/A     | N/A     | N/A     | N/A     | N/A     | N/A     | N/A    | N/A      | N/A      | N/A      | N/A      | N/A      | N/A     | N/A      | N/A      | N/A      | N/A      |
| billywig     | N/A                   | 14   | 0    | N/A    | N/A    | N/A    | N/A    | N/A     | N/A    | N/A     | N/A       | N/A       | N/A       | N/A     | N/A     | N/A     | N/A     | N/A     | N/A     | N/A     | N/A     | N/A     | N/A    | N/A      | N/A      | N/A      | N/A      | N/A      | N/A     | N/A      | N/A      | N/A      | N/A      |
| demiguise    | NZA                   | 14   | 0    | N/A    | N/A    | N/A    | N/A    | N/A     | N/A    | N/A     | N/A       | N/A       | N/A       | N/A     | N/A     | N/A     | N/A     | N/A     | N/A     | N/A     | N/A     | N/A     | N/A    | N/A      | N/A      | N/A      | N/A      | N/A      | N/A     | N/A      | N/A      | N/A      | N/A      |
| elemental    | N/A                   | 14   | 0    | N/A    | N/A    | N/A    | N/A    | N/A     | N/A    | N/A     | N/A       | N/A       | N/A       | N/A     | N/A     | N/A     | N/A     | N/A     | N/A     | N/A     | N/A     | N/A     | N/A    | N/A      | N/A      | N/A      | N/A      | N/A      | N/A     | N/A      | N/A      | N/A      | N/A      |
| erumpent     | N/A                   | 14   | 0    | N/A    | N/A    | N/A    | N/A    | N/A     | N/A    | N/A     | N/A       | N/A       | N/A       | N/A     | N/A     | N/A     | N/A     | N/A     | N/A     | N/A     | N/A     | N/A     | N/A    | N/A      | N/A      | N/A      | N/A      | N/A      | N/A     | N/A      | N/A      | N/A      | N/A      |
| graphorn     | NZA                   | 14   | 0    | N/A    | N/A    | N/A    | N/A    | N/A     | N/A    | N/A     | N/A       | N/A       | N/A       | N/A     | N/A     | N/A     | N/A     | N/A     | N/A     | N/A     | N/A     | N/A     | N/A    | N/A      | N/A      | N/A      | N/A      | N/A      | N/A     | N/A      | N/A      | N/A      | N/A      |
| knucker      | N/A                   | 14   | 0    | N/A    | N/A    | N/A    | N/A    | N/A     | N/A    | N/A     | N/A       | N/A       | N/A       | N/A     | N/A     | N/A     | N/A     | N/A     | N/A     | N/A     | N/A     | N/A     | N/A    | N/A      | N/A      | N/A      | N/A      | N/A      | N/A     | N/A      | N/A      | N/A      | N/A      |
| niffler      | N/A                   | 14   | 0    | N/A    | N/A    | N/A    | N/A    | N/A     | N/A    | N/A     | N/A       | N/A       | N/A       | N/A     | N/A     | N/A     | N/A     | N/A     | N/A     | N/A     | N/A     | N/A     | N/A    | N/A      | N/A      | N/A      | N/A      | N/A      | N/A     | N/A      | N/A      | N/A      | N/A      |
| phoenix      | 18:44:07, 20 Feb 2017 | 14   | 0    | N/A    | N/A    | N/A    | N/A    | N/A     | N/A    | N/A     | N/A       | N/A       | N/A       | N/A     | N/A     | N/A     | N/A     | N/A     | N/A     | N/A     | N/A     | N/A     | N/A    | N/A      | N/A      | N/A      | N/A      | N/A      | N/A     | N/A      | N/A      | N/A      | N/A      |
| qilin        | N/A                   | 14   | 0    | N/A    | N/A    | N/A    | N/A    | N/A     | N/A    | N/A     | N/A       | N/A       | N/A       | N/A     | N/A     | N/A     | N/A     | N/A     | N/A     | N/A     | N/A     | N/A     | N/A    | N/A      | N/A      | N/A      | N/A      | N/A      | N/A     | N/A      | N/A      | N/A      | N/A      |
| rusalka      | N/A                   | 14   | 0    | N/A    | N/A    | N/A    | N/A    | N/A     | N/A    | N/A     | N/A       | N/A       | N/A       | N/A     | N/A     | N/A     | N/A     | N/A     | N/A     | N/A     | N/A     | N/A     | N/A    | N/A      | N/A      | N/A      | N/A      | N/A      | N/A     | N/A      | N/A      | N/A      | N/A      |
| unicorn      | N/A                   | 14   | 0    | N/A    | N/A    | N/A    | N/A    | N/A     | N/A    | N/A     | N/A       | N/A       | N/A       | N/A     | N/A     | N/A     | N/A     | N/A     | N/A     | N/A     | N/A     | N/A     | N/A    | N/A      | N/A      | N/A      | N/A      | N/A      | N/A     | N/A      | N/A      | N/A      | N/A      |
| valravn      | N/A                   | 14   | 0    | N/A    | N/A    | N/A    | N/A    | N/A     | N/A    | N/A     | N/A       | N/A       | N/A       | N/A     | N/A     | N/A     | N/A     | N/A     | N/A     | N/A     | N/A     | N/A     | N/A    | N/A      | N/A      | N/A      | N/A      | N/A      | N/A     | N/A      | N/A      | N/A      | N/A      |

10:55:08, 21 Feb 2017

| Team/Problem | Last submitted        | Rank | Done | 1      | 2      | 3      | 4      | 5       | 6      | 7       | 8         | 9         | 10        | 11      | 12      | 13      | 14      | 15      | 16      | 17      | 18      | 19      | 20      | 21       | 22       | 23       | 24       | 25       | 26      | 27       | 28       | 29       | 30       |
|--------------|-----------------------|------|------|--------|--------|--------|--------|---------|--------|---------|-----------|-----------|-----------|---------|---------|---------|---------|---------|---------|---------|---------|---------|---------|----------|----------|----------|----------|----------|---------|----------|----------|----------|----------|
| lindworm     | 23:44:43, 20 Feb 2017 | 1    | 30   | 25.125 | 27.414 | 25.129 | 26.297 | 129.256 | 593.29 | 791.487 | 7385.242  | 7279.276  | 7386.144  | 271.435 | 306.825 | 359.938 | 412.149 | 357.984 | 258.222 | 268.687 | 274.978 | 379.116 | 362.62  | 3139.297 | 8232.736 | 6587.407 | 6294.428 | 9558.399 | 3794-33 | 2139.731 | 3455-339 | 3864.555 | 1899.387 |
| orthrus      | 09:15:13, 21 Feb 2017 | 2    | 19   | 25.125 | 16.194 | 15.365 | 15.818 | 80.479  | N/A    | 272.513 | 7385.242  | 7279.276  | 7386.144  | N/A     | 258.72  | 265.219 | 272.872 | 238.055 | 198.583 | 194.643 | 175.708 | 311.647 | 285.378 | N/A      | N/A      | N/A      | N/A      | N/A      | N/A     | 1047.06  | N/A      | N/A      | N/A      |
| nundu        | 04:42:38, 21 Feb 2017 | 3    | 19   | 25.125 | 16.194 | 15.365 | 15.818 | 80.479  | N/A    | 272.513 | 7385.242  | 7279.276  | 7386.144  | N/A     | 258.72  | 265.219 | 272.872 | 238.055 | 198.583 | 194.643 | 175.708 | 311.647 | 285.476 | N/A      | N/A      | N/A      | N/A      | N/A      | N/A     | 1047.06  | N/A      | N/A      | N/A      |
| manticore    | 00:16:13, 21 Feb 2017 | 4    | 8    | 26.582 | 16.194 | 15.289 | 15.818 | 80.479  | N/A    | N/A     | 2557.179  | 78162.869 | 79013.977 | N/A      | N/A      | N/A      | N/A      | N/A      | N/A     | N/A      | N/A      | N/A      | N/A      |
| inugami      | 00:01:10, 21 Feb 2017 | 5    | 7    | 37.422 | 16.194 | 15.953 | N/A    | N/A     | N/A    | 281.392 | 84665.688 | 78162.869 | 79013.977 | N/A      | N/A      | N/A      | N/A      | N/A      | N/A     | N/A      | N/A      | N/A      | N/A      |
| cerberus     | 00:32:55. 21 Feb 2017 | 6    | 6    | 16.263 | 16.194 | 11.715 | N/A    | N/A     | N/A    | N/A     | 84665.688 | 78162.869 | 79013.977 | N/A      | N/A      | N/A      | N/A      | N/A      | N/A     | N/A      | N/A      | N/A      | N/A      |
| fenrir       | 19:27:45. 20 Feb 2017 | 6    | 6    | 16.263 | 16.194 | 11.715 | N/A    | N/A     | N/A    | N/A     | 84665.688 | 78162.869 | 79013.977 | N/A      | N/A      | N/A      | N/A      | N/A      | N/A     | N/A      | N/A      | N/A      | N/A      |
| merlion      | 19:49:28, 20 Feb 2017 | 6    | 6    | 16.263 | 16.194 | 11.715 | N/A    | N/A     | N/A    | N/A     | 84665.688 | 78162.869 | 79013.977 | N/A      | N/A      | N/A      | N/A      | N/A      | N/A     | N/A      | N/A      | N/A      | N/A      |
| thunderbird  | 16:59:24, 20 Feb 2017 | 6    | 6    | 16.263 | 16.194 | 11.715 | N/A    | N/A     | N/A    | N/A     | 84665.688 | 78162.869 | 79013.977 | N/A      | N/A      | N/A      | N/A      | N/A      | N/A     | N/A      | N/A      | N/A      | N/A      |
| hobgoblin    | 10:38:12, 21 Feb 2017 | 7    | 6    | 37.422 | 16.194 | 11.715 | N/A    | N/A     | N/A    | N/A     | 84665.688 | 78162.869 | 79013.977 | N/A      | N/A      | N/A      | N/A      | N/A      | N/A     | N/A      | N/A      | N/A      | N/A      |
| bowtruckle   | 10:38:41, 21 Feb 2017 | 8    | 3    | 18.263 | 16.194 | 15.365 | N/A    | N/A     | N/A    | N/A     | N/A       | N/A       | N/A       | N/A     | N/A     | N/A     | N/A     | N/A     | N/A     | N/A     | N/A     | N/A     | N/A     | N/A      | N/A      | N/A      | N/A      | N/A      | N/A     | N/A      | N/A      | N/A      | N/A      |
| murtlap      | 10:47:29, 21 Feb 2017 | 9    | 3    | 26.865 | 18.519 | 11.715 | N/A    | N/A     | N/A    | N/A     | N/A       | N/A       | N/A       | N/A     | N/A     | N/A     | N/A     | N/A     | N/A     | N/A     | N/A     | N/A     | N/A     | N/A      | N/A      | N/A      | N/A      | N/A      | N/A     | N/A      | N/A      | N/A      | N/A      |
| sphinx       | 03:57:16, 21 Feb 2017 | 10   | 3    | 27.405 | 20.233 | 15.365 | N/A    | N/A     | N/A    | N/A     | N/A       | N/A       | N/A       | N/A     | N/A     | N/A     | N/A     | N/A     | N/A     | N/A     | N/A     | N/A     | N/A     | N/A      | N/A      | N/A      | N/A      | N/A      | N/A     | N/A      | N/A      | N/A      | N/A      |
| yali         | 15:39:09, 20 Feb 2017 | 11   | 2    | 37.422 | 16.194 | N/A    | N/A    | N/A     | N/A    | N/A     | N/A       | N/A       | N/A       | N/A     | N/A     | N/A     | N/A     | N/A     | N/A     | N/A     | N/A     | N/A     | N/A     | N/A      | N/A      | N/A      | N/A      | N/A      | N/A     | N/A      | N/A      | N/A      | N/A      |
| jiaolong     | 15:05:09, 20 Feb 2017 | 12   | 2    | 37.422 | N/A    | 23.765 | N/A    | N/A     | N/A    | N/A     | N/A       | N/A       | N/A       | N/A     | N/A     | N/A     | N/A     | N/A     | N/A     | N/A     | N/A     | N/A     | N/A     | N/A      | N/A      | N/A      | N/A      | N/A      | N/A     | N/A      | N/A      | N/A      | N/A      |
| akhlut       | 13:51:25, 20 Feb 2017 | 13   | 1    | 16.263 | N/A    | N/A    | N/A    | N/A     | N/A    | N/A     | N/A       | N/A       | N/A       | N/A     | N/A     | N/A     | N/A     | N/A     | N/A     | N/A     | N/A     | N/A     | N/A     | N/A      | N/A      | N/A      | N/A      | N/A      | N/A     | N/A      | N/A      | N/A      | N/A      |
| scylla       | 00:09:32, 21 Feb 2017 | 13   | 1    | 16.263 | N/A    | N/A    | N/A    | N/A     | N/A    | N/A     | N/A       | N/A       | N/A       | N/A     | N/A     | N/A     | N/A     | N/A     | N/A     | N/A     | N/A     | N/A     | N/A     | N/A      | N/A      | N/A      | N/A      | N/A      | N/A     | N/A      | N/A      | N/A      | N/A      |
| wolpertinger | 17:10:42, 20 Feb 2017 | 14   | 1    | 25.125 | N/A    | N/A    | N/A    | N/A     | N/A    | N/A     | N/A       | N/A       | N/A       | N/A     | N/A     | N/A     | N/A     | N/A     | N/A     | N/A     | N/A     | N/A     | N/A     | N/A      | N/A      | N/A      | N/A      | N/A      | N/A     | N/A      | N/A      | N/A      | N/A      |
| griffin      | 15:05:58, 20 Feb 2017 | 15   | 1    | 36.008 | N/A    | N/A    | N/A    | N/A     | N/A    | N/A     | N/A       | N/A       | N/A       | N/A     | N/A     | N/A     | N/A     | N/A     | N/A     | N/A     | N/A     | N/A     | N/A     | N/A      | N/A      | N/A      | N/A      | N/A      | N/A     | N/A      | N/A      | N/A      | N/A      |
| basilisk     | N/A                   | 16   | 0    | N/A    | N/A    | N/A    | N/A    | N/A     | N/A    | N/A     | N/A       | N/A       | N/A       | N/A     | N/A     | N/A     | N/A     | N/A     | N/A     | N/A     | N/A     | N/A     | N/A     | N/A      | N/A      | N/A      | N/A      | N/A      | N/A     | N/A      | N/A      | N/A      | N/A      |
| billywig     | N/A                   | 16   | 0    | N/A    | N/A    | N/A    | N/A    | N/A     | N/A    | N/A     | N/A       | N/A       | N/A       | N/A     | N/A     | N/A     | N/A     | N/A     | N/A     | N/A     | N/A     | N/A     | N/A     | N/A      | N/A      | N/A      | N/A      | N/A      | N/A     | N/A      | N/A      | N/A      | N/A      |
| demiguise    | N/A                   | 16   | 0    | N/A    | N/A    | N/A    | N/A    | N/A     | N/A    | N/A     | N/A       | N/A       | N/A       | N/A     | N/A     | N/A     | N/A     | N/A     | N/A     | N/A     | N/A     | N/A     | N/A     | N/A      | N/A      | N/A      | N/A      | N/A      | N/A     | N/A      | N/A      | N/A      | N/A      |
| elemental    | N/A                   | 16   | 0    | N/A    | N/A    | N/A    | N/A    | N/A     | N/A    | N/A     | N/A       | N/A       | N/A       | N/A     | N/A     | N/A     | N/A     | N/A     | N/A     | N/A     | N/A     | N/A     | N/A     | N/A      | N/A      | N/A      | N/A      | N/A      | N/A     | N/A      | N/A      | N/A      | N/A      |
| erumpent     | N/A                   | 16   | 0    | N/A    | N/A    | N/A    | N/A    | N/A     | N/A    | N/A     | N/A       | N/A       | N/A       | N/A     | N/A     | N/A     | N/A     | N/A     | N/A     | N/A     | N/A     | N/A     | N/A     | N/A      | N/A      | N/A      | N/A      | N/A      | N/A     | N/A      | N/A      | N/A      | N/A      |
| graphorn     | N/A                   | 16   | 0    | N/A    | N/A    | N/A    | N/A    | N/A     | N/A    | N/A     | N/A       | N/A       | N/A       | N/A     | N/A     | N/A     | N/A     | N/A     | N/A     | N/A     | N/A     | N/A     | N/A     | N/A      | N/A      | N/A      | N/A      | N/A      | N/A     | N/A      | N/A      | N/A      | N/A      |
| knucker      | N/A                   | 16   | 0    | N/A    | N/A    | N/A    | N/A    | N/A     | N/A    | N/A     | N/A       | N/A       | N/A       | N/A     | N/A     | N/A     | N/A     | N/A     | N/A     | N/A     | N/A     | N/A     | N/A     | N/A      | N/A      | N/A      | N/A      | N/A      | N/A     | N/A      | N/A      | N/A      | N/A      |
| niffler      | N/A                   | 16   | 0    | N/A    | N/A    | N/A    | N/A    | N/A     | N/A    | N/A     | N/A       | N/A       | N/A       | N/A     | N/A     | N/A     | N/A     | N/A     | N/A     | N/A     | N/A     | N/A     | N/A     | N/A      | N/A      | N/A      | N/A      | N/A      | N/A     | N/A      | N/A      | N/A      | N/A      |
| phoenix      | 18:44:07, 20 Feb 2017 | 16   | 0    | N/A    | N/A    | N/A    | N/A    | N/A     | N/A    | N/A     | N/A       | N/A       | N/A       | N/A     | N/A     | N/A     | N/A     | N/A     | N/A     | N/A     | N/A     | N/A     | N/A     | N/A      | N/A      | N/A      | N/A      | N/A      | N/A     | N/A      | N/A      | N/A      | N/A      |
| qilin        | N/A                   | 16   | 0    | N/A    | N/A    | N/A    | N/A    | N/A     | N/A    | N/A     | N/A       | N/A       | N/A       | N/A     | N/A     | N/A     | N/A     | N/A     | N/A     | N/A     | N/A     | N/A     | N/A     | N/A      | N/A      | N/A      | N/A      | N/A      | N/A     | N/A      | N/A      | N/A      | N/A      |
| rusalka      | N/A                   | 16   | 0    | N/A    | N/A    | N/A    | N/A    | N/A     | N/A    | N/A     | N/A       | N/A       | N/A       | N/A     | N/A     | N/A     | N/A     | N/A     | N/A     | N/A     | N/A     | N/A     | N/A     | N/A      | N/A      | N/A      | N/A      | N/A      | N/A     | N/A      | N/A      | N/A      | N/A      |
| unicorn      | N/A                   | 16   | 0    | N/A    | N/A    | N/A    | N/A    | N/A     | N/A    | N/A     | N/A       | N/A       | N/A       | N/A     | N/A     | N/A     | N/A     | N/A     | N/A     | N/A     | N/A     | N/A     | N/A     | N/A      | N/A      | N/A      | N/A      | N/A      | N/A     | N/A      | N/A      | N/A      | N/A      |
| valravn      | N/A                   | 16   | 0    | N/A    | N/A    | N/A    | N/A    | N/A     | N/A    | N/A     | N/A       | N/A       | N/A       | N/A     | N/A     | N/A     | N/A     | N/A     | N/A     | N/A     | N/A     | N/A     | N/A     | N/A      | N/A      | N/A      | N/A      | N/A      | N/A     | N/A      | N/A      | N/A      | N/A      |

17:17:21, 21 Feb 2017

| Team/Problem | Last submitted        | Rank | Done | 1      | 2      | 3      | 4      | 5       | 6       | 7       | 8         | 9         | 10        | 11      | 12      | 13      | 14      | 15      | 16      | 17      | 18       | 19      | 20      | 21       | 22       | 23       | 24       | 25       | 26       | 27       | 28       | 29       | 30       |
|--------------|-----------------------|------|------|--------|--------|--------|--------|---------|---------|---------|-----------|-----------|-----------|---------|---------|---------|---------|---------|---------|---------|----------|---------|---------|----------|----------|----------|----------|----------|----------|----------|----------|----------|----------|
| lindworm     | 16:46:20, 21 Feb 2017 | 1    | 30   | 25.125 | 25.071 | 17.129 | 16.336 | 90.822  | 171.027 | 302.696 | 7385.242  | 7279.276  | 7386.144  | 227.939 | 271.742 | 288.269 | 331.63  | 279.671 | 216.642 | 210.323 | 195.258  | 293.307 | 324.131 | 1235.987 | 3319.138 | 2561.954 | 3242.193 | 4337.401 | 1804.333 | 1202.626 | 1581.608 | 1635.894 | 1135.063 |
| nundu        | 16:32:57, 21 Feb 2017 | 2    | 21   | 23.164 | 16.194 | 11.715 | 15.818 | 80.479  | N/A     | 272.513 | 705-555   | 600.324   | 715.425   | 28.533  | 258.72  | 32.098  | 35.154  | 29.894  | 26.298  | 27.887  | 29.411   | 40.117  | 36.592  | 211.608  | N/A      | N/A      | N/A      | N/A      | N/A      | 1047.06  | N/A      | N/A      | N/A      |
| orthrus      | 16:33:01, 21 Feb 2017 | 3    | 19   | 23.164 | 16.194 | 15.365 | 15.818 | 80.479  | N/A     | N/A     | 7385.242  | 7279.276  | 7386.144  | 216.018 | 261.522 | 265.219 | 272.872 | 237.795 | 198.626 | 194.643 | 175.708  | 311.647 | 287.798 | N/A      | N/A      | N/A      | N/A      | N/A      | N/A      | 1058.089 | N/A      | N/A      | N/A      |
| hobgoblin    | 14:08:21, 21 Feb 2017 | 4    | 10   | 37.422 | 16.194 | 11.715 | 41.882 | 122.764 | 184.584 | 676.397 | 84665.688 | 78162.869 | 79013.977 | N/A      | N/A     | N/A     | N/A      | N/A      | N/A      | N/A      | N/A      | N/A      | N/A      | N/A      | N/A      | N/A      |
| manticore    | 12:35:27, 21 Feb 2017 | 5    | 9    | 26.582 | 16.194 | 15.289 | 15.818 | 80.479  | N/A     | N/A     | 2557.179  | 2680.582  | 2590.628  | N/A     | 90.328   | N/A     | N/A     | N/A      | N/A      | N/A      | N/A      | N/A      | N/A      | N/A      | N/A      | N/A      | N/A      |
| jiaolong     | 15:53:51, 21 Feb 2017 | 6    | 9    | 37.422 | 16.194 | 15.365 | 15.818 | 80.479  | N/A     | N/A     | 84665.688 | 78162.869 | 79013.977 | N/A     | 1990.489 | N/A     | N/A     | N/A      | N/A      | N/A      | N/A      | N/A      | N/A      | N/A      | N/A      | N/A      | N/A      |
| akhlut       | 16:22:47, 21 Feb 2017 | 7    | 6    | 16.263 | 16.194 | N/A    | 15.818 | 80.479  | 166.625 | 272.513 | N/A       | N/A       | N/A       | N/A     | N/A     | N/A     | N/A     | N/A     | N/A     | N/A     | N/A      | N/A     | N/A     | N/A      | N/A      | N/A      | N/A      | N/A      | N/A      | N/A      | N/A      | N/A      | N/A      |
| merlion      | 14:37:55, 21 Feb 2017 | 8    | 6    | 16.263 | 16.194 | 11.715 | N/A    | N/A     | N/A     | N/A     | 770.331   | 672.188   | 727.789   | N/A      | N/A     | N/A     | N/A      | N/A      | N/A      | N/A      | N/A      | N/A      | N/A      | N/A      | N/A      | N/A      |
| cerberus     | 16:02:55, 21 Feb 2017 | 9    | 6    | 16.263 | 16.194 | 11.715 | N/A    | N/A     | N/A     | N/A     | 84665.688 | 78162.869 | 79013.977 | N/A      | N/A     | N/A     | N/A      | N/A      | N/A      | N/A      | N/A      | N/A      | N/A      | N/A      | N/A      | N/A      |
| fenrir       | 19:27:45, 20 Feb 2017 | 9    | 6    | 16.263 | 16.194 | 11.715 | N/A    | N/A     | N/A     | N/A     | 84665.688 | 78162.869 | 79013.977 | N/A      | N/A     | N/A     | N/A      | N/A      | N/A      | N/A      | N/A      | N/A      | N/A      | N/A      | N/A      | N/A      |
| thunderbird  | 14:14:29, 21 Feb 2017 | 10   | 6    | 37.422 | 16.194 | 11.715 | N/A    | N/A     | N/A     | N/A     | 84665.688 | 78162.869 | 79013.977 | N/A      | N/A     | N/A     | N/A      | N/A      | N/A      | N/A      | N/A      | N/A      | N/A      | N/A      | N/A      | N/A      |
| murtlap      | 15:46:33, 21 Feb 2017 | 11   | 6    | 26.865 | 18.519 | 11.715 | N/A    | N/A     | N/A     | N/A     | 84665.688 | 78162.869 | 79013.977 | N/A      | N/A     | N/A     | N/A      | N/A      | N/A      | N/A      | N/A      | N/A      | N/A      | N/A      | N/A      | N/A      |
| scylla       | 17:15:50, 21 Feb 2017 | 12   | 3    | 16.263 | 16.194 | 12.886 | N/A    | N/A     | N/A     | N/A     | N/A       | N/A       | N/A       | N/A     | N/A     | N/A     | N/A     | N/A     | N/A     | N/A     | N/A      | N/A     | N/A     | N/A      | N/A      | N/A      | N/A      | N/A      | N/A      | N/A      | N/A      | N/A      | N/A      |
| sphinx       | 17:06:57, 21 Feb 2017 | 13   | 3    | 16.263 | 16.194 | 22.184 | N/A    | N/A     | N/A     | N/A     | N/A       | N/A       | N/A       | N/A     | N/A     | N/A     | N/A     | N/A     | N/A     | N/A     | N/A      | N/A     | N/A     | N/A      | N/A      | N/A      | N/A      | N/A      | N/A      | N/A      | N/A      | N/A      | N/A      |
| bowtruckle   | 14:35:19, 21 Feb 2017 | 14   | 3    | 18.263 | 16.194 | 15.365 | N/A    | N/A     | N/A     | N/A     | N/A       | N/A       | N/A       | N/A     | N/A     | N/A     | N/A     | N/A     | N/A     | N/A     | N/A      | N/A     | N/A     | N/A      | N/A      | N/A      | N/A      | N/A      | N/A      | N/A      | N/A      | N/A      | N/A      |
| yali         | 15:39:09, 20 Feb 2017 | 15   | 2    | 37.422 | 16.194 | N/A    | N/A    | N/A     | N/A     | N/A     | N/A       | N/A       | N/A       | N/A     | N/A     | N/A     | N/A     | N/A     | N/A     | N/A     | N/A      | N/A     | N/A     | N/A      | N/A      | N/A      | N/A      | N/A      | N/A      | N/A      | N/A      | N/A      | N/A      |
| griffin      | 15:25:26, 21 Feb 2017 | 16   | 1    | 17.44  | N/A    | N/A    | N/A    | N/A     | N/A     | N/A     | N/A       | N/A       | N/A       | N/A     | N/A     | N/A     | N/A     | N/A     | N/A     | N/A     | N/A      | N/A     | N/A     | N/A      | N/A      | N/A      | N/A      | N/A      | N/A      | N/A      | N/A      | N/A      | N/A      |
| inugami      | 17:09:43, 21 Feb 2017 | 17   | 1    | 23.164 | N/A    | N/A    | N/A    | N/A     | N/A     | N/A     | N/A       | N/A       | N/A       | N/A     | N/A     | N/A     | N/A     | N/A     | N/A     | N/A     | N/A      | N/A     | N/A     | N/A      | N/A      | N/A      | N/A      | N/A      | N/A      | N/A      | N/A      | N/A      | N/A      |
| wolpertinger | 17:10:42, 20 Feb 2017 | 18   | 1    | 25.125 | N/A    | N/A    | N/A    | N/A     | N/A     | N/A     | N/A       | N/A       | N/A       | N/A     | N/A     | N/A     | N/A     | N/A     | N/A     | N/A     | N/A      | N/A     | N/A     | N/A      | N/A      | N/A      | N/A      | N/A      | N/A      | N/A      | N/A      | N/A      | N/A      |
| basilisk     | N/A                   | 19   | 0    | N/A    | N/A    | N/A    | N/A    | N/A     | N/A     | N/A     | N/A       | N/A       | N/A       | N/A     | N/A     | N/A     | N/A     | N/A     | N/A     | N/A     | N/A      | N/A     | N/A     | N/A      | N/A      | N/A      | N/A      | N/A      | N/A      | N/A      | N/A      | N/A      | N/A      |
| billywig     | N/A                   | 19   | 0    | N/A    | N/A    | N/A    | N/A    | N/A     | N/A     | N/A     | N/A       | N/A       | N/A       | N/A     | N/A     | N/A     | N/A     | N/A     | N/A     | N/A     | N/A      | N/A     | N/A     | N/A      | N/A      | N/A      | N/A      | N/A      | N/A      | N/A      | N/A      | N/A      | N/A      |
| demiguise    | N/A                   | 19   | 0    | N/A    | N/A    | N/A    | N/A    | N/A     | N/A     | N/A     | N/A       | N/A       | N/A       | N/A     | N/A     | N/A     | N/A     | N/A     | N/A     | N/A     | N/A      | N/A     | N/A     | N/A      | N/A      | N/A      | N/A      | N/A      | N/A      | N/A      | N/A      | N/A      | N/A      |
| elemental    | N/A                   | 19   | 0    | N/A    | N/A    | N/A    | N/A    | N/A     | N/A     | N/A     | N/A       | N/A       | N/A       | N/A     | N/A     | N/A     | N/A     | N/A     | N/A     | N/A     | N/A      | N/A     | N/A     | N/A      | N/A      | N/A      | N/A      | N/A      | N/A      | N/A      | N/A      | N/A      | N/A      |
| erumpent     | N/A                   | 19   | 0    | N/A    | N/A    | N/A    | N/A    | N/A     | N/A     | N/A     | N/A       | N/A       | N/A       | N/A     | N/A     | N/A     | N/A     | N/A     | N/A     | N/A     | N/A      | N/A     | N/A     | N/A      | N/A      | N/A      | N/A      | N/A      | N/A      | N/A      | N/A      | N/A      | N/A      |
| graphorn     | N/A                   | 19   | 0    | N/A    | N/A    | N/A    | N/A    | N/A     | N/A     | N/A     | N/A       | N/A       | N/A       | N/A     | N/A     | N/A     | N/A     | N/A     | N/A     | N/A     | N/A      | N/A     | N/A     | N/A      | N/A      | N/A      | N/A      | N/A      | N/A      | N/A      | N/A      | N/A      | N/A      |
| knucker      | N/A                   | 19   | 0    | N/A    | N/A    | N/A    | N/A    | N/A     | N/A     | N/A     | N/A       | N/A       | N/A       | N/A     | N/A     | N/A     | N/A     | N/A     | N/A     | N/A     | N/A      | N/A     | N/A     | N/A      | N/A      | N/A      | N/A      | N/A      | N/A      | N/A      | N/A      | N/A      | N/A      |
| niffler      | N/A                   | 19   | 0    | N/A    | N/A    | N/A    | N/A    | N/A     | N/A     | N/A     | N/A       | N/A       | N/A       | N/A     | N/A     | N/A     | N/A     | N/A     | N/A     | N/A     | N/A      | N/A     | N/A     | N/A      | N/A      | N/A      | N/A      | N/A      | N/A      | N/A      | N/A      | N/A      | N/A      |
| phoenix      | 18:44:07, 20 Feb 2017 | 19   | 0    | N/A    | N/A    | N/A    | N/A    | N/A     | N/A     | N/A     | N/A       | N/A       | N/A       | N/A     | N/A     | N/A     | N/A     | N/A     | N/A     | N/A     | N/A      | N/A     | N/A     | N/A      | N/A      | N/A      | N/A      | N/A      | N/A      | N/A      | N/A      | NZA      | N/A      |
| qilin        | N/A                   | 19   | 0    | N/A    | N/A    | N/A    | N/A    | N/A     | N/A     | N/A     | N/A       | N/A       | N/A       | N/A     | N/A     | N/A     | N/A     | N/A     | N/A     | N/A     | N/A      | N/A     | N/A     | N/A      | N/A      | N/A      | N/A      | N/A      | N/A      | N/A      | N/A      | N/A      | N/A      |
| rusalka      | N/A                   | 19   | 0    | N/A    | N/A    | N/A    | N/A    | N/A     | N/A     | N/A     | N/A       | N/A       | N/A       | N/A     | N/A     | N/A     | N/A     | N/A     | N/A     | N/A     | N/A      | N/A     | N/A     | N/A      | N/A      | N/A      | N/A      | N/A      | N/A      | N/A      | N/A      | N/A      | N/A      |
| unicorn      | N/A                   | 19   | 0    | N/A    | N/A    | N/A    | N/A    | N/A     | N/A     | N/A     | N/A       | N/A       | N/A       | N/A     | N/A     | N/A     | N/A     | N/A     | N/A     | N/A     | N/A      | N/A     | N/A     | N/A      | N/A      | N/A      | N/A      | N/A      | N/A      | N/A      | N/A      | N/A      | N/A      |
| valravn      | N/A                   | 19   | 0    | N/A    | N/A    | N/A    | N/A    | N/A     | N/A     | N/A     | N/A       | N/A       | N/A       | N/A     | N/A     | N/A     | N/A     | N/A     | N/A     | N/A     | N/A      | N/A     | N/A     | N/A      | N/A      | N/A      | N/A      | N/A      | N/A      | N/A      | N/A      | N/A      | N/A      |