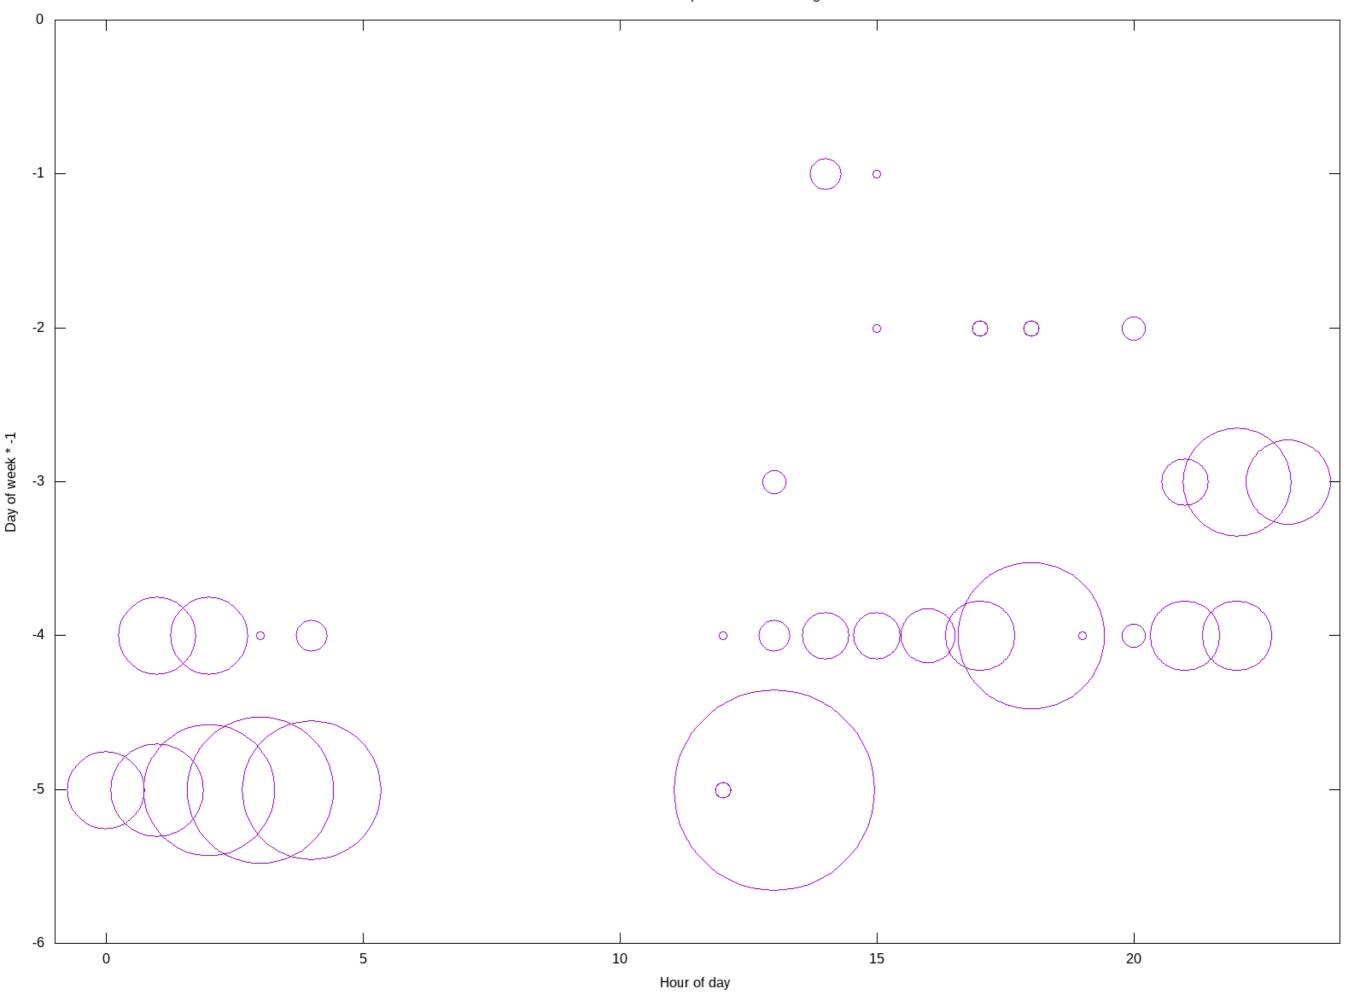

### <Kareem's Demo>

Number of submissions per timeslice: Team all

Number of submissions per timeslice: Team griffin