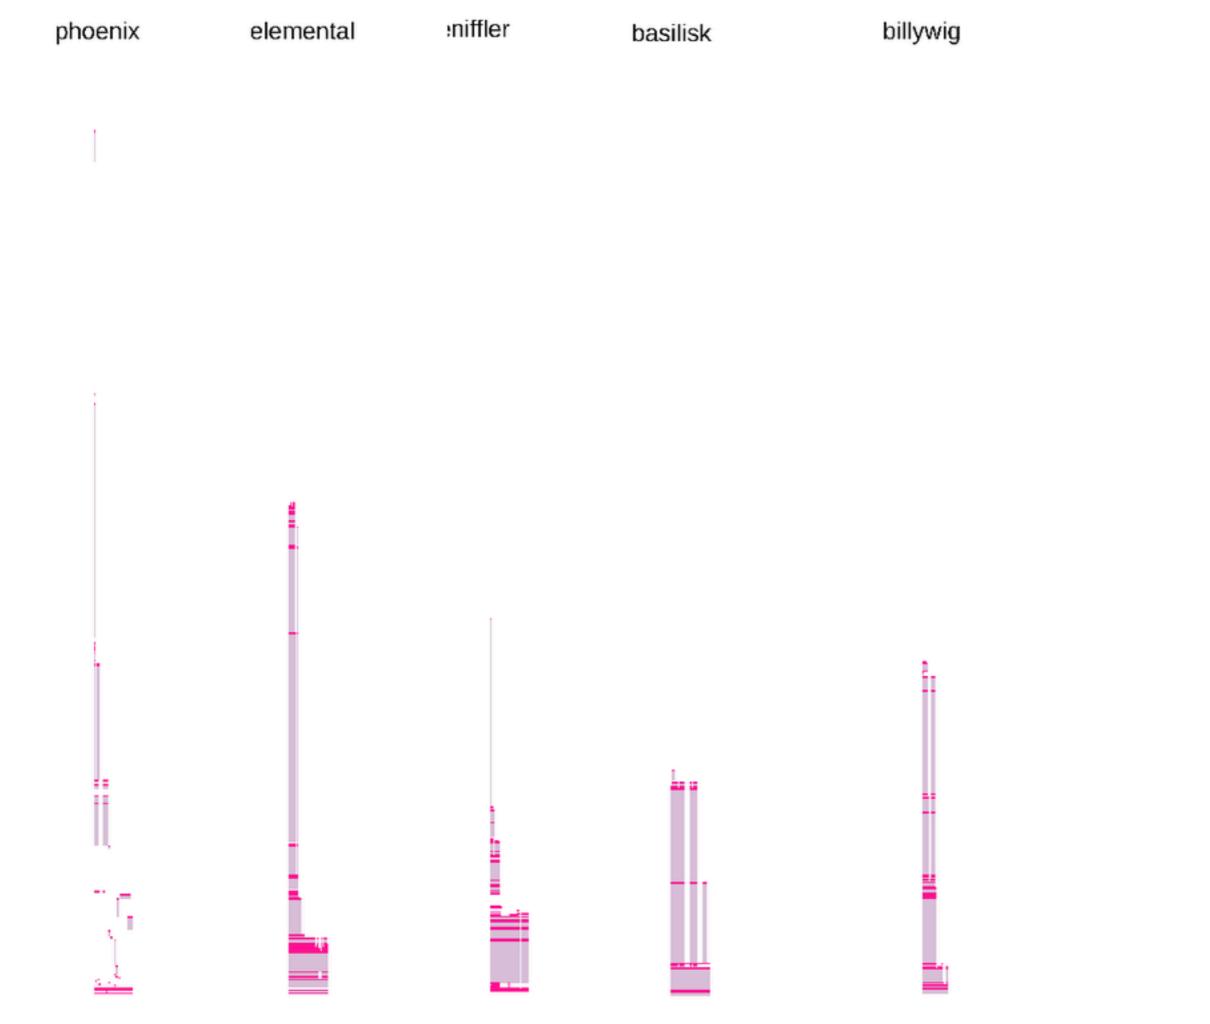

# The Competition

12:26:32, 20 Feb 2017

| Team/Problem | Last submitted        | Rank | Done | 1      | 2      | 3   | 4   | 5   | 6   | 7   | 8   | 9   | 10  | 11  | 12  | 13  | 14  | 15  | 16  | 17  | 18  | 19  | 20  | 21  | 22  | 23  | 24  | 25  | 26  | 27  | 28  | 29  | 30  |
|--------------|-----------------------|------|------|--------|--------|-----|-----|-----|-----|-----|-----|-----|-----|-----|-----|-----|-----|-----|-----|-----|-----|-----|-----|-----|-----|-----|-----|-----|-----|-----|-----|-----|-----|
| manticore    | 12:18:26, 20 Feb 2017 | 1    | 2    | 37.422 | 16.194 | N/A |
| merlion      | 11:19:12, 20 Feb 2017 | 2    | 1    | 16.263 | N/A    | N/A | N/A | N/A | N/A | N/A | N/A | N/A | N/A | N/A | N/A | N/A | N/A | N/A | N/A | N/A | N/A | N/A | N/A | N/A | N/A | N/A | N/A | N/A | N/A | N/A | N/A | N/A | N/A |
| jiaolong     | 11:04:25, 20 Feb 2017 | 3    | 1    | 37.422 | N/A    | N/A | N/A | N/A | N/A | N/A | N/A | N/A | N/A | N/A | N/A | N/A | N/A | N/A | N/A | N/A | N/A | N/A | N/A | N/A | N/A | N/A | N/A | N/A | N/A | N/A | N/A | N/A | N/A |
| lindworm     | 11:02:32, 20 Feb 2017 | 3    | 1    | 37.422 | N/A    | N/A | N/A | N/A | N/A | N/A | N/A | N/A | N/A | N/A | N/A | N/A | N/A | N/A | N/A | N/A | N/A | N/A | N/A | N/A | N/A | N/A | N/A | N/A | N/A | N/A | N/A | N/A | N/A |
| akhlut       | N/A                   | 4    | 0    | N/A    | N/A    | N/A | N/A | N/A | N/A | N/A | N/A | N/A | N/A | N/A | N/A | N/A | N/A | N/A | N/A | N/A | N/A | N/A | N/A | N/A | N/A | N/A | N/A | N/A | N/A | N/A | N/A | N/A | N/A |
| basilisk     | N/A                   | 4    | 0    | N/A    | N/A    | N/A | N/A | N/A | N/A | N/A | N/A | N/A | N/A | N/A | N/A | N/A | N/A | N/A | N/A | N/A | N/A | N/A | N/A | N/A | N/A | N/A | N/A | N/A | N/A | N/A | N/A | N/A | N/A |
| billywig     | N/A                   | 4    | 0    | N/A    | N/A    | N/A | N/A | N/A | N/A | N/A | N/A | N/A | N/A | N/A | N/A | N/A | N/A | N/A | N/A | N/A | N/A | N/A | N/A | N/A | N/A | N/A | N/A | N/A | N/A | N/A | N/A | N/A | N/A |
| bowtruckle   | N/A                   | 4    | 0    | N/A    | N/A    | N/A | N/A | N/A | N/A | N/A | N/A | N/A | N/A | N/A | N/A | N/A | N/A | N/A | N/A | N/A | N/A | N/A | N/A | N/A | N/A | N/A | N/A | N/A | N/A | N/A | N/A | N/A | N/A |
| cerberus     | N/A                   | 4    | 0    | N/A    | N/A    | N/A | N/A | N/A | N/A | N/A | N/A | N/A | N/A | N/A | N/A | N/A | N/A | N/A | N/A | N/A | N/A | N/A | N/A | N/A | N/A | N/A | N/A | N/A | N/A | N/A | N/A | N/A | N/A |
| demiguise    | N/A                   | 4    | 0    | N/A    | N/A    | N/A | N/A | N/A | N/A | N/A | N/A | N/A | N/A | N/A | N/A | N/A | N/A | N/A | N/A | N/A | N/A | N/A | N/A | N/A | N/A | N/A | N/A | N/A | N/A | N/A | N/A | N/A | N/A |
| elemental    | N/A                   | 4    | 0    | N/A    | N/A    | N/A | N/A | N/A | N/A | N/A | N/A | N/A | N/A | N/A | N/A | N/A | N/A | N/A | N/A | N/A | N/A | N/A | N/A | N/A | N/A | N/A | N/A | N/A | N/A | N/A | N/A | N/A | N/A |
| erumpent     | N/A                   | 4    | 0    | N/A    | N/A    | N/A | N/A | N/A | N/A | N/A | N/A | N/A | N/A | N/A | N/A | N/A | N/A | N/A | N/A | N/A | N/A | N/A | N/A | N/A | N/A | N/A | N/A | N/A | N/A | N/A | N/A | N/A | N/A |
| fenrir       | N/A                   | 4    | 0    | N/A    | N/A    | N/A | N/A | N/A | N/A | N/A | N/A | N/A | N/A | N/A | N/A | N/A | N/A | N/A | N/A | N/A | N/A | N/A | N/A | N/A | N/A | N/A | N/A | N/A | N/A | N/A | N/A | N/A | N/A |
| graphorn     | N/A                   | 4    | 0    | N/A    | N/A    | N/A | N/A | N/A | N/A | N/A | N/A | N/A | N/A | N/A | N/A | N/A | N/A | N/A | N/A | N/A | N/A | N/A | N/A | N/A | N/A | N/A | N/A | N/A | N/A | N/A | N/A | N/A | N/A |
| griffin      | N/A                   | 4    | 0    | N/A    | N/A    | N/A | N/A | N/A | N/A | N/A | N/A | N/A | N/A | N/A | N/A | N/A | N/A | N/A | N/A | N/A | N/A | N/A | N/A | N/A | N/A | N/A | N/A | N/A | N/A | N/A | N/A | N/A | N/A |
| hobgoblin    | N/A                   | 4    | 0    | N/A    | N/A    | N/A | N/A | N/A | N/A | N/A | N/A | N/A | N/A | N/A | N/A | N/A | N/A | N/A | N/A | N/A | N/A | N/A | N/A | N/A | N/A | N/A | N/A | N/A | N/A | N/A | N/A | N/A | N/A |
| inugami      | N/A                   | 4    | 0    | N/A    | N/A    | N/A | N/A | N/A | N/A | N/A | N/A | N/A | N/A | N/A | N/A | N/A | N/A | N/A | N/A | N/A | N/A | N/A | N/A | N/A | N/A | N/A | N/A | N/A | N/A | N/A | N/A | N/A | N/A |
| knucker      | N/A                   | 4    | 0    | N/A    | N/A    | N/A | N/A | N/A | N/A | N/A | N/A | N/A | N/A | N/A | N/A | N/A | N/A | N/A | N/A | N/A | N/A | N/A | N/A | N/A | N/A | N/A | N/A | N/A | N/A | N/A | N/A | N/A | N/A |
| murtlap      | N/A                   | 4    | 0    | N/A    | N/A    | N/A | N/A | N/A | N/A | N/A | N/A | N/A | N/A | N/A | N/A | N/A | N/A | N/A | N/A | N/A | N/A | N/A | N/A | N/A | N/A | N/A | N/A | N/A | N/A | N/A | N/A | N/A | N/A |
| niffler      | N/A                   | 4    | 0    | N/A    | N/A    | N/A | N/A | N/A | N/A | N/A | N/A | N/A | N/A | N/A | N/A | N/A | N/A | N/A | N/A | N/A | N/A | N/A | N/A | N/A | N/A | N/A | N/A | N/A | N/A | N/A | N/A | N/A | N/A |
| nundu        | N/A                   | 4    | 0    | N/A    | N/A    | N/A | N/A | N/A | N/A | N/A | N/A | N/A | N/A | N/A | N/A | N/A | N/A | N/A | N/A | N/A | N/A | N/A | N/A | N/A | N/A | N/A | N/A | N/A | N/A | N/A | N/A | N/A | N/A |
| orthrus      | N/A                   | 4    | 0    | N/A    | N/A    | N/A | N/A | N/A | N/A | N/A | N/A | N/A | N/A | N/A | N/A | N/A | N/A | N/A | N/A | N/A | N/A | N/A | N/A | N/A | N/A | N/A | N/A | N/A | N/A | N/A | N/A | N/A | N/A |
| phoenix      | N/A                   | 4    | 0    | N/A    | N/A    | N/A | N/A | N/A | N/A | N/A | N/A | N/A | N/A | N/A | N/A | N/A | N/A | N/A | N/A | N/A | N/A | N/A | N/A | N/A | N/A | N/A | N/A | N/A | N/A | N/A | N/A | N/A | N/A |
| qilin        | N/A                   | 4    | 0    | N/A    | N/A    | N/A | N/A | N/A | N/A | N/A | N/A | N/A | N/A | N/A | N/A | N/A | N/A | N/A | N/A | N/A | N/A | N/A | N/A | N/A | N/A | N/A | N/A | N/A | N/A | N/A | N/A | N/A | N/A |
| rusalka      | N/A                   | 4    | 0    | N/A    | N/A    | N/A | N/A | N/A | N/A | N/A | N/A | N/A | N/A | N/A | N/A | N/A | N/A | N/A | N/A | N/A | N/A | N/A | N/A | N/A | N/A | N/A | N/A | N/A | N/A | N/A | N/A | N/A | N/A |
| scylla       | N/A                   | 4    | 0    | N/A    | N/A    | N/A | N/A | N/A | N/A | N/A | N/A | N/A | N/A | N/A | N/A | N/A | N/A | N/A | N/A | N/A | N/A | N/A | N/A | N/A | N/A | N/A | N/A | N/A | N/A | N/A | N/A | N/A | N/A |
| sphinx       | N/A                   | 4    | 0    | N/A    | N/A    | N/A | N/A | N/A | N/A | N/A | N/A | N/A | N/A | N/A | N/A | N/A | N/A | N/A | N/A | N/A | N/A | N/A | N/A | N/A | N/A | N/A | N/A | N/A | N/A | N/A | N/A | N/A | N/A |
| thunderbird  | N/A                   | 4    | 0    | N/A    | N/A    | N/A | N/A | N/A | N/A | N/A | N/A | N/A | N/A | N/A | N/A | N/A | N/A | N/A | N/A | N/A | N/A | N/A | N/A | N/A | N/A | N/A | N/A | N/A | N/A | N/A | N/A | N/A | N/A |
| unicorn      | N/A                   | 4    | 0    | N/A    | N/A    | N/A | N/A | N/A | N/A | N/A | N/A | N/A | N/A | N/A | N/A | N/A | N/A | N/A | N/A | N/A | N/A | N/A | N/A | N/A | N/A | N/A | N/A | N/A | N/A | N/A | N/A | N/A | N/A |
| valravn      | N/A                   | 4    | 0    | N/A    | N/A    | N/A | N/A | N/A | N/A | N/A | N/A | N/A | N/A | N/A | N/A | N/A | N/A | N/A | N/A | N/A | N/A | N/A | N/A | N/A | N/A | N/A | N/A | N/A | N/A | N/A | N/A | N/A | N/A |
| wolpertinger | N/A                   | 4    | 0    | N/A    | N/A    | N/A | N/A | N/A | N/A | N/A | N/A | N/A | N/A | N/A | N/A | N/A | N/A | N/A | N/A | N/A | N/A | N/A | N/A | N/A | N/A | N/A | N/A | N/A | N/A | N/A | N/A | N/A | N/A |
| yali         | N/A                   | 4    | 0    | N/A    | N/A    | N/A | N/A | N/A | N/A | N/A | N/A | N/A | N/A | N/A | N/A | N/A | N/A | N/A | N/A | N/A | N/A | N/A | N/A | N/A | N/A | N/A | N/A | N/A | N/A | N/A | N/A | N/A | N/A |

13:06:05, 20 Feb 2017

| Team/Problem | Last submitted        | Rank | Done | 1      | 2      | 3   | 4   | 5   | 6   | 7   | 8         | 9         | 10        | 11  | 12  | 13  | 14  | 15  | 16  | 17  | 18  | 19  | 20  | 21  | 22  | 23  | 24  | 25  | 26  | 27  | 28  | 29  | 30  |
|--------------|-----------------------|------|------|--------|--------|-----|-----|-----|-----|-----|-----------|-----------|-----------|-----|-----|-----|-----|-----|-----|-----|-----|-----|-----|-----|-----|-----|-----|-----|-----|-----|-----|-----|-----|
| inugami      | 12:33:26, 20 Feb 2017 | 1    | 4    | 37.422 | N/A    | N/A | N/A | N/A | N/A | N/A | 84665.688 | 78162.869 | 79013.977 | N/A |
| merlion      | 12:57:37, 20 Feb 2017 | 2    | 2    | 16.263 | 16.194 | N/A | N/A | N/A | N/A | N/A | N/A       | N/A       | N/A       | N/A | N/A | N/A | N/A | N/A | N/A | N/A | N/A | N/A | N/A | N/A | N/A | N/A | N/A | N/A | N/A | N/A | N/A | N/A | N/A |
| manticore    | 12:18:26, 20 Feb 2017 | 3    | 2    | 37.422 | 16.194 | N/A | N/A | N/A | N/A | N/A | N/A       | N/A       | N/A       | N/A | N/A | N/A | N/A | N/A | N/A | N/A | N/A | N/A | N/A | N/A | N/A | N/A | N/A | N/A | N/A | N/A | N/A | N/A | N/A |
| jiaolong     | 11:04:25, 20 Feb 2017 | 4    | 1    | 37.422 | N/A    | N/A | N/A | N/A | N/A | N/A | N/A       | N/A       | N/A       | N/A | N/A | N/A | N/A | N/A | N/A | N/A | N/A | N/A | N/A | N/A | N/A | N/A | N/A | N/A | N/A | N/A | N/A | N/A | N/A |
| lindworm     | 11:02:32, 20 Feb 2017 | 4    | 1    | 37.422 | N/A    | N/A | N/A | N/A | N/A | N/A | N/A       | N/A       | N/A       | N/A | N/A | N/A | N/A | N/A | N/A | N/A | N/A | N/A | N/A | N/A | N/A | N/A | N/A | N/A | N/A | N/A | N/A | N/A | N/A |
| akhlut       | N/A                   | 5    | 0    | N/A    | N/A    | N/A | N/A | N/A | N/A | N/A | N/A       | N/A       | N/A       | N/A | N/A | N/A | N/A | N/A | N/A | N/A | N/A | N/A | N/A | N/A | N/A | N/A | N/A | N/A | N/A | N/A | N/A | N/A | N/A |
| basilisk     | N/A                   | 5    | 0    | N/A    | N/A    | N/A | N/A | N/A | N/A | N/A | N/A       | N/A       | NZA       | N/A |
| billywig     | N/A                   | 5    | 0    | N/A    | N/A    | N/A | N/A | N/A | N/A | N/A | N/A       | N/A       | N/A       | N/A | N/A | N/A | N/A | N/A | N/A | N/A | N/A | N/A | N/A | N/A | N/A | N/A | N/A | N/A | N/A | N/A | N/A | N/A | N/A |
| bowtruckle   | N/A                   | 5    | 0    | N/A    | N/A    | N/A | N/A | N/A | N/A | N/A | N/A       | N/A       | N/A       | N/A | N/A | N/A | N/A | N/A | N/A | N/A | N/A | N/A | N/A | N/A | N/A | N/A | N/A | N/A | N/A | N/A | N/A | N/A | N/A |
| cerberus     | N/A                   | 5    | 0    | N/A    | N/A    | N/A | N/A | N/A | N/A | N/A | N/A       | N/A       | N/A       | N/A | N/A | N/A | N/A | N/A | N/A | N/A | N/A | N/A | N/A | N/A | N/A | N/A | N/A | N/A | N/A | N/A | N/A | N/A | N/A |
| demiguise    | N/A                   | 5    | 0    | N/A    | N/A    | N/A | N/A | N/A | N/A | N/A | N/A       | N/A       | N/A       | N/A | N/A | N/A | N/A | N/A | N/A | N/A | N/A | N/A | N/A | N/A | N/A | N/A | N/A | N/A | N/A | N/A | N/A | N/A | N/A |
| elemental    | N/A                   | 5    | 0    | N/A    | N/A    | N/A | N/A | N/A | N/A | N/A | N/A       | N/A       | NZA       | N/A |
| erumpent     | N/A                   | 5    | 0    | N/A    | N/A    | N/A | N/A | N/A | N/A | N/A | N/A       | N/A       | N/A       | N/A | N/A | N/A | N/A | N/A | N/A | N/A | N/A | N/A | N/A | N/A | N/A | N/A | N/A | N/A | N/A | N/A | N/A | N/A | N/A |
| fenrir       | N/A                   | 5    | 0    | N/A    | N/A    | N/A | N/A | N/A | N/A | N/A | N/A       | N/A       | N/A       | N/A | N/A | N/A | N/A | N/A | N/A | N/A | N/A | N/A | N/A | N/A | N/A | N/A | N/A | N/A | N/A | N/A | N/A | N/A | N/A |
| graphorn     | N/A                   | 5    | 0    | N/A    | N/A    | N/A | N/A | N/A | N/A | N/A | N/A       | N/A       | N/A       | N/A | N/A | N/A | N/A | N/A | N/A | N/A | N/A | N/A | N/A | N/A | N/A | N/A | N/A | N/A | N/A | N/A | N/A | N/A | N/A |
| griffin      | N/A                   | 5    | 0    | N/A    | N/A    | N/A | N/A | N/A | N/A | N/A | N/A       | N/A       | N/A       | N/A | N/A | N/A | N/A | N/A | N/A | N/A | N/A | N/A | N/A | N/A | N/A | N/A | N/A | N/A | N/A | N/A | N/A | N/A | N/A |
| hobgoblin    | N/A                   | 5    | 0    | N/A    | N/A    | N/A | N/A | N/A | N/A | N/A | N/A       | N/A       | NZA       | N/A |
| knucker      | N/A                   | 5    | 0    | N/A    | N/A    | N/A | N/A | N/A | N/A | N/A | N/A       | N/A       | N/A       | N/A | N/A | N/A | N/A | N/A | N/A | N/A | N/A | N/A | N/A | N/A | N/A | N/A | N/A | N/A | N/A | N/A | N/A | N/A | N/A |
| murtlap      | N/A                   | 5    | 0    | N/A    | N/A    | N/A | N/A | N/A | N/A | N/A | N/A       | N/A       | N/A       | N/A | N/A | N/A | N/A | N/A | N/A | N/A | N/A | N/A | N/A | N/A | N/A | N/A | N/A | N/A | N/A | N/A | N/A | N/A | N/A |
| niffler      | N/A                   | 5    | 0    | N/A    | N/A    | N/A | N/A | N/A | N/A | N/A | N/A       | N/A       | N/A       | N/A | N/A | N/A | N/A | N/A | N/A | N/A | N/A | N/A | N/A | N/A | N/A | N/A | N/A | N/A | N/A | N/A | N/A | N/A | N/A |
| nundu        | N/A                   | 5    | 0    | N/A    | N/A    | N/A | N/A | N/A | N/A | N/A | N/A       | N/A       | N/A       | N/A | N/A | N/A | N/A | N/A | N/A | N/A | N/A | N/A | N/A | N/A | N/A | N/A | N/A | N/A | N/A | N/A | N/A | N/A | N/A |
| orthrus      | N/A                   | 5    | 0    | N/A    | N/A    | N/A | N/A | N/A | N/A | N/A | N/A       | N/A       | N/A       | N/A | N/A | N/A | N/A | N/A | N/A | N/A | N/A | N/A | N/A | N/A | N/A | N/A | N/A | N/A | N/A | N/A | N/A | N/A | N/A |
| phoenix      | N/A                   | 5    | 0    | N/A    | N/A    | N/A | N/A | N/A | N/A | N/A | N/A       | N/A       | N/A       | N/A | N/A | N/A | N/A | N/A | N/A | N/A | N/A | N/A | N/A | N/A | N/A | N/A | N/A | N/A | N/A | N/A | N/A | N/A | N/A |
| qilin        | N/A                   | 5    | 0    | N/A    | N/A    | N/A | N/A | N/A | N/A | N/A | N/A       | N/A       | N/A       | N/A | N/A | N/A | N/A | N/A | N/A | N/A | N/A | N/A | N/A | N/A | N/A | N/A | N/A | N/A | N/A | N/A | N/A | N/A | N/A |
| rusalka      | N/A                   | 5    | 0    | N/A    | N/A    | N/A | N/A | N/A | N/A | N/A | N/A       | N/A       | N/A       | N/A | N/A | N/A | N/A | N/A | N/A | N/A | N/A | N/A | N/A | N/A | N/A | N/A | N/A | N/A | N/A | N/A | N/A | N/A | N/A |
| scylla       | N/A                   | 5    | 0    | N/A    | N/A    | N/A | N/A | N/A | N/A | N/A | N/A       | N/A       | N/A       | N/A | N/A | N/A | N/A | N/A | N/A | N/A | N/A | N/A | N/A | N/A | N/A | N/A | N/A | N/A | N/A | N/A | N/A | N/A | N/A |
| sphinx       | N/A                   | 5    | 0    | N/A    | N/A    | N/A | N/A | N/A | N/A | N/A | N/A       | N/A       | N/A       | N/A | N/A | N/A | N/A | N/A | N/A | N/A | N/A | N/A | N/A | N/A | N/A | N/A | N/A | N/A | N/A | N/A | N/A | N/A | N/A |
| thunderbird  | N/A                   | 5    | 0    | N/A    | N/A    | N/A | N/A | N/A | N/A | N/A | N/A       | N/A       | N/A       | N/A | N/A | N/A | N/A | N/A | N/A | N/A | N/A | N/A | N/A | N/A | N/A | N/A | N/A | N/A | N/A | N/A | N/A | N/A | N/A |
| unicorn      | N/A                   | 5    | 0    | N/A    | N/A    | N/A | N/A | N/A | N/A | N/A | N/A       | N/A       | N/A       | N/A | N/A | N/A | N/A | N/A | N/A | N/A | N/A | N/A | N/A | N/A | N/A | N/A | N/A | N/A | N/A | N/A | N/A | N/A | N/A |
| valravn      | N/A                   | 5    | 0    | N/A    | N/A    | N/A | N/A | N/A | N/A | N/A | N/A       | N/A       | N/A       | N/A | N/A | N/A | N/A | N/A | N/A | N/A | N/A | N/A | N/A | N/A | N/A | N/A | N/A | N/A | N/A | N/A | N/A | N/A | N/A |
| wolpertinger | N/A                   | 5    | 0    | N/A    | N/A    | N/A | N/A | N/A | N/A | N/A | N/A       | N/A       | N/A       | N/A | N/A | N/A | N/A | N/A | N/A | N/A | N/A | N/A | N/A | N/A | N/A | N/A | N/A | N/A | N/A | N/A | N/A | N/A | N/A |
| yali         | N/A                   | 5    | 0    | N/A    | N/A    | N/A | N/A | N/A | N/A | N/A | N/A       | N/A       | N/A       | N/A | N/A | N/A | N/A | N/A | N/A | N/A | N/A | N/A | N/A | N/A | N/A | N/A | N/A | N/A | N/A | N/A | N/A | N/A | N/A |

#### Move-and-Tag Competition Scoreboard 16:23:26, 20 Feb 2017

| Team/Problem | Last submitted        | Rank | Done | 1      | 2      | 3      | 4      | 5      | 6   | 7   | 8         | 9         | 10        | 11  | 12  | 13  | 14  | 15  | 16  | 17  | 18  | 19  | 20  | 21  | 22  | 23  | 24  | 25  | 26  | 27  | 28  | 29  | 30  |
|--------------|-----------------------|------|------|--------|--------|--------|--------|--------|-----|-----|-----------|-----------|-----------|-----|-----|-----|-----|-----|-----|-----|-----|-----|-----|-----|-----|-----|-----|-----|-----|-----|-----|-----|-----|
| lindworm     | 16:15:35, 20 Feb 2017 | 1    | 7    | 37.422 | 32.233 | 16.601 | 32.097 | N/A    | N/A | N/A | 84665.688 | 78162.869 | 79013.977 | N/A |
| merlion      | 15:27:49, 20 Feb 2017 | 2    | 5    | 16.263 | 16.194 | N/A    | N/A    | N/A    | N/A | N/A | 84665.688 | 78162.869 | 79013.977 | N/A |
| inugami      | 12:33:26, 20 Feb 2017 | 3    | 4    | 37.422 | N/A    | N/A    | N/A    | N/A    | N/A | N/A | 84665.688 | 78162.869 | 79013.977 | N/A |
| manticore    | 16:20:59, 20 Feb 2017 | 3    | 4    | 37.422 | 16.194 | N/A    | 15.818 | 80.479 | N/A | N/A | N/A       | N/A       | N/A       | N/A | N/A | N/A | N/A | N/A | N/A | N/A | N/A | N/A | N/A | N/A | N/A | N/A | N/A | N/A | N/A | N/A | N/A | N/A | N/A |
| hobgoblin    | 14:11:44, 20 Feb 2017 | 4    | 2    | 37.422 | 16.194 | N/A    | N/A    | N/A    | N/A | N/A | N/A       | N/A       | N/A       | N/A | N/A | N/A | N/A | N/A | N/A | N/A | N/A | N/A | N/A | N/A | N/A | N/A | N/A | N/A | N/A | N/A | N/A | N/A | N/A |
| yali         | 15:39:09, 20 Feb 2017 | 4    | 2    | 37.422 | 16.194 | N/A    | N/A    | N/A    | N/A | N/A | N/A       | N/A       | N/A       | N/A | N/A | N/A | N/A | N/A | N/A | N/A | N/A | N/A | N/A | N/A | N/A | N/A | N/A | N/A | N/A | N/A | N/A | N/A | N/A |
| jiaolong     | 15:05:09, 20 Feb 2017 | 5    | 2    | 37.422 | N/A    | 23.765 | N/A    | N/A    | N/A | N/A | N/A       | N/A       | N/A       | N/A | N/A | N/A | N/A | N/A | N/A | N/A | N/A | N/A | N/A | N/A | N/A | N/A | N/A | N/A | N/A | N/A | N/A | N/A | N/A |
| akhlut       | 13:51:25, 20 Feb 2017 | 6    | 1    | 16.263 | N/A    | N/A    | N/A    | N/A    | N/A | N/A | N/A       | N/A       | N/A       | N/A | N/A | N/A | N/A | N/A | N/A | N/A | N/A | N/A | N/A | N/A | N/A | N/A | N/A | N/A | N/A | N/A | N/A | N/A | N/A |
| phoenix      | 15:29:59, 20 Feb 2017 | 7    | 1    | 17.544 | N/A    | N/A    | N/A    | N/A    | N/A | N/A | N/A       | N/A       | N/A       | N/A | N/A | N/A | N/A | N/A | N/A | N/A | N/A | N/A | N/A | N/A | N/A | N/A | N/A | N/A | N/A | N/A | N/A | N/A | N/A |
| bowtruckle   | 15:52:43, 20 Feb 2017 | 8    | 1    | 18.263 | N/A    | N/A    | N/A    | N/A    | N/A | N/A | N/A       | N/A       | N/A       | N/A | N/A | N/A | N/A | N/A | N/A | N/A | N/A | N/A | N/A | N/A | N/A | N/A | N/A | N/A | N/A | N/A | N/A | N/A | N/A |
| cerberus     | 14:14:53, 20 Feb 2017 | 8    | 1    | 18.263 | N/A    | N/A    | N/A    | N/A    | N/A | N/A | N/A       | N/A       | N/A       | N/A | N/A | N/A | N/A | N/A | N/A | N/A | N/A | N/A | N/A | N/A | N/A | N/A | N/A | N/A | N/A | N/A | N/A | N/A | N/A |
| nundu        | 15:30:41, 20 Feb 2017 | 9    | 1    | 25.125 | N/A    | N/A    | N/A    | N/A    | N/A | N/A | N/A       | N/A       | N/A       | N/A | N/A | N/A | N/A | N/A | N/A | N/A | N/A | N/A | N/A | N/A | N/A | N/A | N/A | N/A | N/A | N/A | N/A | N/A | N/A |
| orthrus      | 15:17:55, 20 Feb 2017 | 9    | 1    | 25.125 | N/A    | N/A    | N/A    | N/A    | N/A | N/A | N/A       | N/A       | N/A       | N/A | N/A | N/A | N/A | N/A | N/A | N/A | N/A | N/A | N/A | N/A | N/A | N/A | N/A | N/A | N/A | N/A | N/A | N/A | N/A |
| griffin      | 15:05:58, 20 Feb 2017 | 10   | 1    | 36.008 | N/A    | N/A    | N/A    | N/A    | N/A | N/A | N/A       | N/A       | N/A       | N/A | N/A | N/A | N/A | N/A | N/A | N/A | N/A | N/A | N/A | N/A | N/A | N/A | N/A | N/A | N/A | N/A | N/A | N/A | N/A |
| basilisk     | N/A                   | 11   | 0    | N/A    | N/A    | N/A    | N/A    | N/A    | N/A | N/A | N/A       | N/A       | N/A       | N/A | N/A | N/A | N/A | N/A | N/A | N/A | N/A | N/A | N/A | N/A | N/A | N/A | N/A | N/A | N/A | N/A | N/A | N/A | N/A |
| billywig     | N/A                   | 11   | 0    | N/A    | N/A    | N/A    | N/A    | N/A    | N/A | N/A | N/A       | N/A       | N/A       | N/A | N/A | N/A | N/A | N/A | N/A | N/A | N/A | N/A | N/A | N/A | N/A | N/A | N/A | N/A | N/A | N/A | N/A | N/A | N/A |
| demiguise    | N/A                   | 11   | 0    | N/A    | N/A    | N/A    | N/A    | N/A    | N/A | N/A | N/A       | N/A       | N/A       | N/A | N/A | N/A | N/A | N/A | N/A | N/A | N/A | N/A | N/A | N/A | N/A | N/A | N/A | N/A | N/A | N/A | N/A | N/A | N/A |
| elemental    | N/A                   | 11   | 0    | N/A    | N/A    | N/A    | N/A    | N/A    | N/A | N/A | N/A       | N/A       | N/A       | N/A | N/A | N/A | N/A | N/A | N/A | N/A | N/A | N/A | N/A | N/A | N/A | N/A | N/A | N/A | N/A | N/A | N/A | N/A | N/A |
| erumpent     | N/A                   | 11   | 0    | N/A    | N/A    | N/A    | N/A    | N/A    | N/A | N/A | N/A       | N/A       | N/A       | N/A | N/A | N/A | N/A | N/A | N/A | N/A | N/A | N/A | N/A | N/A | N/A | N/A | N/A | N/A | N/A | N/A | N/A | N/A | N/A |
| fenrir       | N/A                   | 11   | 0    | N/A    | N/A    | N/A    | N/A    | N/A    | N/A | N/A | N/A       | N/A       | N/A       | N/A | N/A | N/A | N/A | N/A | N/A | N/A | N/A | N/A | N/A | N/A | N/A | N/A | N/A | N/A | N/A | N/A | N/A | N/A | N/A |
| graphorn     | N/A                   | 11   | 0    | N/A    | N/A    | N/A    | N/A    | N/A    | N/A | N/A | N/A       | N/A       | N/A       | N/A | N/A | N/A | N/A | N/A | N/A | N/A | N/A | N/A | N/A | N/A | N/A | N/A | N/A | N/A | N/A | N/A | N/A | N/A | N/A |
| knucker      | N/A                   | 11   | 0    | N/A    | N/A    | N/A    | N/A    | N/A    | N/A | N/A | N/A       | N/A       | N/A       | N/A | N/A | N/A | N/A | N/A | N/A | N/A | N/A | N/A | N/A | N/A | N/A | N/A | N/A | N/A | N/A | N/A | N/A | N/A | N/A |
| murtlap      | N/A                   | 11   | 0    | N/A    | N/A    | N/A    | N/A    | N/A    | N/A | N/A | N/A       | N/A       | N/A       | N/A | N/A | N/A | N/A | N/A | N/A | N/A | N/A | N/A | N/A | N/A | N/A | N/A | N/A | N/A | N/A | N/A | N/A | N/A | N/A |
| niffler      | N/A                   | 11   | 0    | N/A    | N/A    | N/A    | N/A    | N/A    | N/A | N/A | N/A       | N/A       | N/A       | N/A | N/A | N/A | N/A | N/A | N/A | N/A | N/A | N/A | N/A | N/A | N/A | N/A | N/A | N/A | N/A | N/A | N/A | N/A | N/A |
| qilin        | N/A                   | 11   | 0    | N/A    | N/A    | N/A    | N/A    | N/A    | N/A | N/A | N/A       | N/A       | N/A       | N/A | N/A | N/A | N/A | N/A | N/A | N/A | N/A | N/A | N/A | N/A | N/A | N/A | N/A | N/A | N/A | N/A | N/A | N/A | N/A |
| rusalka      | N/A                   | 11   | 0    | N/A    | N/A    | N/A    | N/A    | N/A    | N/A | N/A | N/A       | N/A       | N/A       | N/A | N/A | N/A | N/A | N/A | N/A | N/A | N/A | N/A | N/A | N/A | N/A | N/A | N/A | N/A | N/A | N/A | N/A | N/A | N/A |
| scylla       | N/A                   | 11   | 0    | N/A    | N/A    | N/A    | N/A    | N/A    | N/A | N/A | N/A       | N/A       | N/A       | N/A | N/A | N/A | N/A | N/A | N/A | N/A | N/A | N/A | N/A | N/A | N/A | N/A | N/A | N/A | N/A | N/A | N/A | N/A | N/A |
| sphinx       | N/A                   | 11   | 0    | N/A    | N/A    | N/A    | N/A    | N/A    | N/A | N/A | N/A       | N/A       | N/A       | N/A | N/A | N/A | N/A | N/A | N/A | N/A | N/A | N/A | N/A | N/A | N/A | N/A | N/A | N/A | N/A | N/A | N/A | N/A | N/A |
| thunderbird  | N/A                   | 11   | 0    | N/A    | N/A    | N/A    | N/A    | N/A    | N/A | N/A | N/A       | N/A       | N/A       | N/A | N/A | N/A | N/A | N/A | N/A | N/A | N/A | N/A | N/A | N/A | N/A | N/A | N/A | N/A | N/A | N/A | N/A | N/A | N/A |
| unicorn      | N/A                   | 11   | 0    | N/A    | N/A    | N/A    | N/A    | N/A    | N/A | N/A | N/A       | N/A       | N/A       | N/A | N/A | N/A | N/A | N/A | N/A | N/A | N/A | N/A | N/A | N/A | N/A | N/A | N/A | N/A | N/A | N/A | N/A | N/A | N/A |
| valravn      | N/A                   | 11   | 0    | N/A    | N/A    | N/A    | N/A    | N/A    | N/A | N/A | N/A       | N/A       | N/A       | N/A | N/A | N/A | N/A | N/A | N/A | N/A | N/A | N/A | N/A | N/A | N/A | N/A | N/A | N/A | N/A | N/A | N/A | N/A | N/A |
| wolpertinger | N/A                   | 11   | 0    | N/A    | N/A    | N/A    | N/A    | N/A    | N/A | N/A | N/A       | N/A       | N/A       | N/A | N/A | N/A | N/A | N/A | N/A | N/A | N/A | N/A | N/A | N/A | N/A | N/A | N/A | N/A | N/A | N/A | N/A | N/A | N/A |

17:41:31, 20 Feb 2017

|                      | 0:01, 20 Feb 2017 |    |    |        |        | 3      | 4      | 5       | 6       | 7        | 8         | 9         | 10        | 11       | 12       | 13       | 14  | 15  | 16  | 17  | 18  | 19  | 20  | 21  | 22  | 23  | 24  | 25  | 26  | 27  | 28  | 29  | 30  |
|----------------------|-------------------|----|----|--------|--------|--------|--------|---------|---------|----------|-----------|-----------|-----------|----------|----------|----------|-----|-----|-----|-----|-----|-----|-----|-----|-----|-----|-----|-----|-----|-----|-----|-----|-----|
| thunderbird 16:59:2  | 5.01, 20 Feb 201/ | 1  | 13 | 37.422 | 32.233 | 16.601 | 32.097 | 139.053 | 574.771 | 1031.939 | 84665.688 | 78162.869 | 79013.977 | 4280.511 | 5319.054 | 4576.794 | N/A |
|                      | 9:24, 20 Feb 2017 | 2  | 6  | 16.263 | 16.194 | 11.715 | N/A    | N/A     | N/A     | N/A      | 84665.688 | 78162.869 | 79013.977 | N/A      | N/A      | N/A      | N/A | N/A | N/A | N/A | N/A | N/A | N/A | N/A | N/A | N/A | N/A | N/A | N/A | N/A | N/A | N/A | NZA |
| merlion 15:27:4      | 7:49, 20 Feb 2017 | 3  | 5  | 16.263 | 16.194 | N/A    | N/A    | N/A     | N/A     | N/A      | 84665.688 | 78162.869 | 79013.977 | N/A      | N/A      | N/A      | N/A | N/A | N/A | N/A | N/A | N/A | N/A | N/A | N/A | N/A | N/A | N/A | N/A | N/A | N/A | N/A | N/A |
| inugami 12:33:2      | 3:26, 20 Feb 2017 | 4  | 4  | 37.422 | N/A    | N/A    | N/A    | N/A     | N/A     | N/A      | 84665.688 | 78162.869 | 79013.977 | N/A      | N/A      | N/A      | N/A | N/A | N/A | N/A | N/A | N/A | N/A | N/A | N/A | N/A | N/A | N/A | N/A | N/A | N/A | N/A | N/A |
| manticore 16:20:5    | 0:59, 20 Feb 2017 | 4  | 4  | 37.422 | 16.194 | N/A    | 15.818 | 80.479  | N/A     | N/A      | N/A       | N/A       | N/A       | N/A      | N/A      | N/A      | N/A | N/A | N/A | N/A | N/A | N/A | N/A | N/A | N/A | N/A | N/A | N/A | N/A | N/A | N/A | N/A | N/A |
| fenrir 17:28:1       | 8:12, 20 Feb 2017 | 5  | 2  | 16.263 | 16.194 | N/A    | N/A    | N/A     | N/A     | N/A      | N/A       | N/A       | N/A       | N/A      | N/A      | N/A      | N/A | N/A | N/A | N/A | N/A | N/A | N/A | N/A | N/A | N/A | N/A | N/A | N/A | N/A | N/A | N/A | NZA |
| hobgoblin 14:11:4    | 1:44, 20 Feb 2017 | 6  | 2  | 37.422 | 16.194 | N/A    | N/A    | N/A     | N/A     | N/A      | N/A       | N/A       | N/A       | N/A      | N/A      | N/A      | N/A | N/A | N/A | N/A | N/A | N/A | N/A | N/A | N/A | N/A | N/A | N/A | N/A | N/A | N/A | N/A | N/A |
| yali 15:39:0         | 9:09, 20 Feb 2017 | 6  | 2  | 37.422 | 16.194 | N/A    | N/A    | N/A     | N/A     | N/A      | N/A       | N/A       | N/A       | N/A      | N/A      | N/A      | N/A | N/A | N/A | N/A | N/A | N/A | N/A | N/A | N/A | N/A | N/A | N/A | N/A | N/A | N/A | N/A | N/A |
| jiaolong 15:05:0     | 5:09, 20 Feb 2017 | 7  | 2  | 37.422 | N/A    | 23.765 | N/A    | N/A     | N/A     | N/A      | N/A       | N/A       | N/A       | N/A      | N/A      | N/A      | N/A | N/A | N/A | N/A | N/A | N/A | N/A | N/A | N/A | N/A | N/A | N/A | N/A | N/A | N/A | N/A | NZA |
| akhlut 13:51:2       | 1:25, 20 Feb 2017 | 8  | 1  | 16.263 | N/A    | N/A    | N/A    | N/A     | N/A     | N/A      | N/A       | N/A       | N/A       | N/A      | N/A      | N/A      | N/A | N/A | N/A | N/A | N/A | N/A | N/A | N/A | N/A | N/A | N/A | N/A | N/A | N/A | N/A | N/A | N/A |
| phoenix 15:29:5      | 9:59, 20 Feb 2017 | 9  | 1  | 17.544 | N/A    | N/A    | N/A    | N/A     | N/A     | N/A      | N/A       | N/A       | N/A       | N/A      | N/A      | N/A      | N/A | N/A | N/A | N/A | N/A | N/A | N/A | N/A | N/A | N/A | N/A | N/A | N/A | N/A | N/A | N/A | N/A |
| bowtruckle 15:52:4   | 2:43, 20 Feb 2017 | 10 | 1  | 18.263 | N/A    | N/A    | N/A    | N/A     | N/A     | N/A      | N/A       | N/A       | N/A       | N/A      | N/A      | N/A      | N/A | N/A | N/A | N/A | N/A | N/A | N/A | N/A | N/A | N/A | N/A | N/A | N/A | N/A | N/A | N/A | NZA |
| cerberus 14:14:5     | 4:53, 20 Feb 2017 | 10 | 1  | 18.263 | N/A    | N/A    | N/A    | N/A     | N/A     | N/A      | N/A       | N/A       | N/A       | N/A      | N/A      | N/A      | N/A | N/A | N/A | N/A | N/A | N/A | N/A | N/A | N/A | N/A | N/A | N/A | N/A | N/A | N/A | N/A | NZA |
| nundu 15:30:4        | 0:41, 20 Feb 2017 | 11 | 1  | 25.125 | N/A    | N/A    | N/A    | N/A     | N/A     | N/A      | N/A       | N/A       | N/A       | N/A      | N/A      | N/A      | N/A | N/A | N/A | N/A | N/A | N/A | N/A | N/A | N/A | N/A | N/A | N/A | N/A | N/A | N/A | N/A | N/A |
| orthrus 15:17:5      | 7:55, 20 Feb 2017 | 11 | 1  | 25.125 | N/A    | N/A    | N/A    | N/A     | N/A     | N/A      | N/A       | N/A       | N/A       | N/A      | N/A      | N/A      | N/A | N/A | N/A | N/A | N/A | N/A | N/A | N/A | N/A | N/A | N/A | N/A | N/A | N/A | N/A | N/A | NZA |
| wolpertinger 17:10:4 | 0:42, 20 Feb 2017 | 11 | 1  | 25.125 | N/A    | N/A    | N/A    | N/A     | N/A     | N/A      | N/A       | N/A       | N/A       | N/A      | N/A      | N/A      | N/A | N/A | N/A | N/A | N/A | N/A | N/A | N/A | N/A | N/A | N/A | N/A | N/A | N/A | N/A | N/A | NZA |
| griffin 15:05:5      | 5:58, 20 Feb 2017 | 12 | 1  | 36.008 | N/A    | N/A    | N/A    | N/A     | N/A     | N/A      | N/A       | N/A       | N/A       | N/A      | N/A      | N/A      | N/A | N/A | N/A | N/A | N/A | N/A | N/A | N/A | N/A | N/A | N/A | N/A | N/A | N/A | N/A | N/A | N/A |
| basilisk             | N/A               | 13 | 0  | N/A    | N/A    | N/A    | N/A    | N/A     | N/A     | N/A      | N/A       | N/A       | N/A       | N/A      | N/A      | N/A      | N/A | N/A | N/A | N/A | N/A | N/A | N/A | N/A | N/A | N/A | N/A | N/A | N/A | N/A | N/A | N/A | N/A |
| billywig             | N/A               | 13 | 0  | N/A    | N/A    | N/A    | N/A    | N/A     | N/A     | N/A      | N/A       | N/A       | N/A       | N/A      | N/A      | N/A      | N/A | N/A | N/A | N/A | N/A | N/A | N/A | N/A | N/A | N/A | N/A | N/A | N/A | N/A | N/A | N/A | NZA |
| demiguise            | N/A               | 13 | 0  | N/A    | N/A    | N/A    | N/A    | N/A     | N/A     | N/A      | N/A       | N/A       | N/A       | N/A      | N/A      | N/A      | N/A | N/A | N/A | N/A | N/A | N/A | N/A | N/A | N/A | N/A | N/A | N/A | N/A | N/A | N/A | N/A | NZA |
| elemental            | N/A               | 13 | 0  | N/A    | N/A    | N/A    | N/A    | N/A     | N/A     | N/A      | N/A       | N/A       | N/A       | N/A      | N/A      | N/A      | N/A | N/A | N/A | N/A | N/A | N/A | N/A | N/A | N/A | N/A | N/A | N/A | N/A | N/A | N/A | N/A | N/A |
| erumpent             | N/A               | 13 | 0  | N/A    | N/A    | N/A    | N/A    | N/A     | N/A     | N/A      | N/A       | N/A       | N/A       | N/A      | N/A      | N/A      | N/A | N/A | N/A | N/A | N/A | N/A | N/A | N/A | N/A | N/A | N/A | N/A | N/A | N/A | N/A | N/A | NZA |
| graphorn             | N/A               | 13 | 0  | N/A    | N/A    | N/A    | N/A    | N/A     | N/A     | N/A      | N/A       | N/A       | N/A       | N/A      | N/A      | N/A      | N/A | N/A | N/A | N/A | N/A | N/A | N/A | N/A | N/A | N/A | N/A | N/A | N/A | N/A | N/A | N/A | NZA |
| knucker              | N/A               | 13 | 0  | N/A    | N/A    | N/A    | N/A    | N/A     | N/A     | N/A      | N/A       | N/A       | N/A       | N/A      | N/A      | N/A      | N/A | N/A | N/A | N/A | N/A | N/A | N/A | N/A | N/A | N/A | N/A | N/A | N/A | N/A | N/A | N/A | N/A |
| murtlap              | N/A               | 13 | 0  | N/A    | N/A    | N/A    | N/A    | N/A     | N/A     | N/A      | N/A       | N/A       | N/A       | N/A      | N/A      | N/A      | N/A | N/A | N/A | N/A | N/A | N/A | N/A | N/A | N/A | N/A | N/A | N/A | N/A | N/A | N/A | N/A | N/A |
| niffler              | N/A               | 13 | 0  | N/A    | N/A    | N/A    | N/A    | N/A     | N/A     | N/A      | N/A       | N/A       | N/A       | N/A      | N/A      | N/A      | N/A | N/A | N/A | N/A | N/A | N/A | N/A | N/A | N/A | N/A | N/A | N/A | N/A | N/A | N/A | N/A | NZA |
| qilin                | N/A               | 13 | 0  | N/A    | N/A    | N/A    | N/A    | N/A     | N/A     | N/A      | N/A       | N/A       | N/A       | N/A      | N/A      | N/A      | N/A | N/A | N/A | N/A | N/A | N/A | N/A | N/A | N/A | N/A | N/A | N/A | N/A | N/A | N/A | N/A | NZA |
| rusalka              | N/A               | 13 | 0  | N/A    | N/A    | N/A    | N/A    | N/A     | N/A     | N/A      | N/A       | N/A       | N/A       | N/A      | N/A      | N/A      | N/A | N/A | N/A | N/A | N/A | N/A | N/A | N/A | N/A | N/A | N/A | N/A | N/A | N/A | N/A | N/A | NZA |
| scylla               | N/A               | 13 | 0  | N/A    | N/A    | N/A    | N/A    | N/A     | N/A     | N/A      | N/A       | N/A       | N/A       | N/A      | N/A      | N/A      | N/A | N/A | N/A | N/A | N/A | N/A | N/A | N/A | N/A | N/A | N/A | N/A | N/A | N/A | N/A | N/A | N/A |
| sphinx               | N/A               | 13 | 0  | N/A    | N/A    | N/A    | N/A    | N/A     | N/A     | N/A      | N/A       | N/A       | N/A       | N/A      | N/A      | N/A      | N/A | N/A | N/A | N/A | N/A | N/A | N/A | N/A | N/A | N/A | N/A | N/A | N/A | N/A | N/A | N/A | N/A |
| unicorn              | N/A               | 13 | 0  | N/A    | N/A    | N/A    | N/A    | N/A     | N/A     | N/A      | N/A       | N/A       | N/A       | N/A      | N/A      | N/A      | N/A | N/A | N/A | N/A | N/A | N/A | N/A | N/A | N/A | N/A | N/A | N/A | N/A | N/A | N/A | N/A | N/A |
| valravn              | N/A               | 13 | 0  | N/A    | N/A    | N/A    | N/A    | N/A     | N/A     | N/A      | N/A       | N/A       | N/A       | N/A      | N/A      | N/A      | N/A | N/A | N/A | N/A | N/A | N/A | N/A | N/A | N/A | N/A | N/A | N/A | N/A | N/A | N/A | N/A | N/A |

00:21:23, 21 Feb 2017

| Team/Problem | Last submitted        | Rank | Done | 1      | 2      | 3      | 4      | 5       | 6      | 7       | 8         | 9         | 10        | 11      | 12      | 13      | 14      | 15      | 16      | 17      | 18      | 19      | 20     | 21       | 22       | 23       | 24       | 25       | 26      | 27       | 28       | 29       | 30       |
|--------------|-----------------------|------|------|--------|--------|--------|--------|---------|--------|---------|-----------|-----------|-----------|---------|---------|---------|---------|---------|---------|---------|---------|---------|--------|----------|----------|----------|----------|----------|---------|----------|----------|----------|----------|
| lindworm     | 23:44:43, 20 Feb 2017 | 1    | 30   | 25.125 | 27.414 | 25129  | 26.297 | 129.256 | 593.29 | 791.487 | 7385.242  | 7279.276  | 7386.144  | 271.435 | 306.825 | 359.938 | 412.149 | 357.984 | 258.222 | 268.687 | 274.978 | 379.116 | 362.62 | 3139.297 | 8232.736 | 6587.407 | 6294.428 | 9558.399 | 3794.33 | 2139.731 | 3455-339 | 3864.555 | 1899.387 |
| manticore    | 00:16:13, 21 Feb 2017 | 2    | 8    | 26.582 | 16.194 | 15.289 | 15.818 | 80.479  | N/A    | N/A     | 2557.179  | 78162.869 | 79013.977 | N/A     | N/A    | N/A      | N/A      | N/A      | N/A      | N/A      | N/A     | N/A      | N/A      | N/A      | N/A      |
| inugami      | 00:01:10, 21 Feb 2017 | 3    | 7    | 37.422 | 16.194 | 15.953 | N/A    | N/A     | N/A    | 281.392 | 84665.688 | 78162.869 | 79013.977 | N/A     | N/A    | N/A      | N/A      | N/A      | N/A      | N/A      | N/A     | N/A      | N/A      | N/A      | N/A      |
| fenrir       | 19:27:45, 20 Feb 2017 | 4    | 6    | 16.263 | 16.194 | 11.715 | N/A    | N/A     | N/A    | N/A     | 84665.688 | 78162.869 | 79013.977 | N/A     | N/A    | N/A      | N/A      | N/A      | N/A      | N/A      | N/A     | N/A      | N/A      | N/A      | N/A      |
| merlion      | 19:49:28, 20 Feb 2017 | 4    | 6    | 16.263 | 16.194 | 11.715 | N/A    | N/A     | N/A    | N/A     | 84665.688 | 78162.869 | 79013.977 | N/A     | N/A     | N/A     | N/A     | N/A     | NZA     | N/A     | N/A     | N/A     | N/A    | N/A      | N/A      | N/A      | N/A      | N/A      | N/A     | N/A      | N/A      | N/A      | N/A      |
| thunderbird  | 16:59:24, 20 Feb 2017 | 4    | 6    | 16.263 | 16.194 | 11.715 | N/A    | N/A     | N/A    | N/A     | 84665.688 | 78162.869 | 79013.977 | N/A     | N/A    | N/A      | N/A      | N/A      | N/A      | N/A      | N/A     | N/A      | N/A      | N/A      | N/A      |
| cerberus     | 00:19:00, 21 Feb 2017 | 5    | 6    | 16.263 | 16.194 | 12.886 | N/A    | N/A     | N/A    | N/A     | 84665.688 | 78162.869 | 79013.977 | N/A     | N/A    | N/A      | N/A      | N/A      | N/A      | N/A      | N/A     | N/A      | N/A      | N/A      | N/A      |
| bowtruckle   | 20:30:34, 20 Feb 2017 | 6    | 3    | 18.263 | 16.194 | 15.365 | N/A    | N/A     | N/A    | N/A     | N/A       | NZA       | N/A       | N/A     | N/A     | N/A     | N/A     | N/A     | N/A     | N/A     | N/A     | N/A     | N/A    | N/A      | N/A      | N/A      | N/A      | N/A      | N/A     | N/A      | N/A      | N/A      | N/A      |
| sphinx       | 19:19:11, 20 Feb 2017 | 7    | 2    | 16.263 | 16.194 | N/A    | N/A    | N/A     | N/A    | N/A     | N/A       | N/A       | N/A       | N/A     | N/A     | N/A     | N/A     | N/A     | N/A     | N/A     | N/A     | N/A     | N/A    | N/A      | N/A      | N/A      | N/A      | N/A      | N/A     | N/A      | N/A      | N/A      | N/A      |
| nundu        | 20:46:31, 20 Feb 2017 | 8    | 2    | 25.125 | N/A    | 15.365 | N/A    | N/A     | N/A    | N/A     | N/A       | N/A       | N/A       | N/A     | N/A     | N/A     | N/A     | N/A     | N/A     | N/A     | N/A     | N/A     | N/A    | N/A      | N/A      | N/A      | N/A      | N/A      | N/A     | N/A      | N/A      | N/A      | N/A      |
| hobgoblin    | 14:11:44, 20 Feb 2017 | 9    | 2    | 37.422 | 16.194 | N/A    | N/A    | N/A     | N/A    | N/A     | N/A       | N/A       | N/A       | N/A     | N/A     | N/A     | N/A     | N/A     | N/A     | N/A     | N/A     | N/A     | N/A    | N/A      | N/A      | N/A      | N/A      | N/A      | N/A     | N/A      | N/A      | N/A      | N/A      |
| yali         | 15:39:09, 20 Feb 2017 | 9    | 2    | 37.422 | 16.194 | N/A    | N/A    | N/A     | N/A    | N/A     | N/A       | N/A       | N/A       | N/A     | N/A     | N/A     | N/A     | N/A     | N/A     | N/A     | N/A     | N/A     | N/A    | N/A      | N/A      | N/A      | N/A      | N/A      | N/A     | N/A      | N/A      | N/A      | N/A      |
| jiaolong     | 15:05:09, 20 Feb 2017 | 10   | 2    | 37.422 | N/A    | 23.765 | N/A    | N/A     | N/A    | N/A     | N/A       | N/A       | N/A       | N/A     | N/A     | N/A     | N/A     | N/A     | N/A     | N/A     | N/A     | N/A     | N/A    | N/A      | N/A      | N/A      | N/A      | N/A      | N/A     | N/A      | N/A      | N/A      | N/A      |
| murtlap      | 21:12:32, 20 Feb 2017 | 10   | 2    | 26.865 | 18.519 | N/A    | N/A    | N/A     | N/A    | N/A     | N/A       | N/A       | N/A       | N/A     | N/A     | N/A     | N/A     | N/A     | N/A     | N/A     | N/A     | N/A     | N/A    | N/A      | N/A      | N/A      | N/A      | N/A      | N/A     | N/A      | N/A      | N/A      | N/A      |
| akhlut       | 13:51:25, 20 Feb 2017 | 11   | 1    | 16.263 | N/A    | N/A    | N/A    | NZA     | N/A    | N/A     | N/A       | N/A       | N/A       | N/A     | N/A     | N/A     | N/A     | N/A     | N/A     | N/A     | N/A     | N/A     | N/A    | N/A      | N/A      | N/A      | N/A      | N/A      | N/A     | N/A      | N/A      | N/A      | N/A      |
| scylla       | 00:09:32, 21 Feb 2017 | 11   | 1    | 16.263 | N/A    | N/A    | N/A    | N/A     | N/A    | N/A     | N/A       | N/A       | N/A       | N/A     | N/A     | N/A     | N/A     | N/A     | N/A     | N/A     | N/A     | N/A     | N/A    | N/A      | N/A      | N/A      | N/A      | N/A      | N/A     | N/A      | N/A      | N/A      | N/A      |
| orthrus      | 15:17:55. 20 Feb 2017 | 12   | 1    | 25.125 | N/A    | N/A    | N/A    | N/A     | N/A    | N/A     | N/A       | N/A       | N/A       | N/A     | N/A     | N/A     | N/A     | N/A     | N/A     | N/A     | N/A     | N/A     | N/A    | N/A      | N/A      | N/A      | N/A      | N/A      | N/A     | N/A      | N/A      | N/A      | N/A      |
| wolpertinger | 17:10:42, 20 Feb 2017 | 12   | 1    | 25.125 | N/A    | N/A    | N/A    | N/A     | N/A    | N/A     | N/A       | N/A       | N/A       | N/A     | N/A     | N/A     | N/A     | N/A     | N/A     | N/A     | N/A     | N/A     | N/A    | N/A      | N/A      | N/A      | N/A      | N/A      | N/A     | N/A      | N/A      | N/A      | N/A      |
| griffin      | 15:05:58, 20 Feb 2017 | 13   | 1    | 36.008 | N/A    | N/A    | N/A    | N/A     | N/A    | N/A     | N/A       | N/A       | N/A       | N/A     | N/A     | N/A     | N/A     | N/A     | N/A     | N/A     | N/A     | N/A     | N/A    | N/A      | N/A      | N/A      | N/A      | N/A      | N/A     | N/A      | N/A      | N/A      | N/A      |
| basilisk     | N/A                   | 14   | 0    | N/A    | N/A    | N/A    | N/A    | N/A     | N/A    | N/A     | N/A       | N/A       | N/A       | N/A     | N/A     | N/A     | N/A     | N/A     | N/A     | N/A     | N/A     | N/A     | N/A    | N/A      | N/A      | N/A      | N/A      | N/A      | N/A     | N/A      | N/A      | N/A      | N/A      |
| billywig     | N/A                   | 14   | 0    | N/A    | N/A    | N/A    | N/A    | N/A     | N/A    | N/A     | N/A       | N/A       | N/A       | N/A     | N/A     | N/A     | N/A     | N/A     | N/A     | N/A     | N/A     | N/A     | N/A    | N/A      | N/A      | N/A      | N/A      | N/A      | N/A     | N/A      | N/A      | N/A      | N/A      |
| demiguise    | NZA                   | 14   | 0    | N/A    | N/A    | N/A    | N/A    | N/A     | N/A    | N/A     | N/A       | N/A       | N/A       | N/A     | N/A     | N/A     | N/A     | N/A     | N/A     | N/A     | N/A     | N/A     | N/A    | N/A      | N/A      | N/A      | N/A      | N/A      | N/A     | N/A      | N/A      | N/A      | N/A      |
| elemental    | N/A                   | 14   | 0    | N/A    | N/A    | N/A    | N/A    | N/A     | N/A    | N/A     | N/A       | N/A       | N/A       | N/A     | N/A     | N/A     | N/A     | N/A     | N/A     | N/A     | N/A     | N/A     | N/A    | N/A      | N/A      | N/A      | N/A      | N/A      | N/A     | N/A      | N/A      | N/A      | N/A      |
| erumpent     | N/A                   | 14   | 0    | N/A    | N/A    | N/A    | N/A    | N/A     | N/A    | N/A     | N/A       | N/A       | N/A       | N/A     | N/A     | N/A     | N/A     | N/A     | N/A     | N/A     | N/A     | N/A     | N/A    | N/A      | N/A      | N/A      | N/A      | N/A      | N/A     | N/A      | N/A      | N/A      | N/A      |
| graphorn     | NZA                   | 14   | 0    | N/A    | N/A    | N/A    | N/A    | N/A     | N/A    | N/A     | N/A       | N/A       | N/A       | N/A     | N/A     | N/A     | N/A     | N/A     | N/A     | N/A     | N/A     | N/A     | N/A    | N/A      | N/A      | N/A      | N/A      | N/A      | N/A     | N/A      | N/A      | N/A      | N/A      |
| knucker      | N/A                   | 14   | 0    | N/A    | N/A    | N/A    | N/A    | N/A     | N/A    | N/A     | N/A       | N/A       | N/A       | N/A     | N/A     | N/A     | N/A     | N/A     | N/A     | N/A     | N/A     | N/A     | N/A    | N/A      | N/A      | N/A      | N/A      | N/A      | N/A     | N/A      | N/A      | N/A      | N/A      |
| niffler      | N/A                   | 14   | 0    | N/A    | N/A    | N/A    | N/A    | N/A     | N/A    | N/A     | N/A       | N/A       | N/A       | N/A     | N/A     | N/A     | N/A     | N/A     | N/A     | N/A     | N/A     | N/A     | N/A    | N/A      | N/A      | N/A      | N/A      | N/A      | N/A     | N/A      | N/A      | N/A      | N/A      |
| phoenix      | 18:44:07, 20 Feb 2017 | 14   | 0    | N/A    | N/A    | N/A    | N/A    | N/A     | N/A    | N/A     | N/A       | N/A       | N/A       | N/A     | N/A     | N/A     | N/A     | N/A     | N/A     | N/A     | N/A     | N/A     | N/A    | N/A      | N/A      | N/A      | N/A      | N/A      | N/A     | N/A      | N/A      | N/A      | N/A      |
| qilin        | N/A                   | 14   | 0    | N/A    | N/A    | N/A    | N/A    | N/A     | N/A    | N/A     | N/A       | N/A       | N/A       | N/A     | N/A     | N/A     | N/A     | N/A     | N/A     | N/A     | N/A     | N/A     | N/A    | N/A      | N/A      | N/A      | N/A      | N/A      | N/A     | N/A      | N/A      | N/A      | N/A      |
| rusalka      | N/A                   | 14   | 0    | N/A    | N/A    | N/A    | N/A    | N/A     | N/A    | N/A     | N/A       | N/A       | N/A       | N/A     | N/A     | N/A     | N/A     | N/A     | N/A     | N/A     | N/A     | N/A     | N/A    | N/A      | N/A      | N/A      | N/A      | N/A      | N/A     | N/A      | N/A      | N/A      | N/A      |
| unicorn      | N/A                   | 14   | 0    | N/A    | N/A    | N/A    | N/A    | N/A     | N/A    | N/A     | N/A       | N/A       | N/A       | N/A     | N/A     | N/A     | N/A     | N/A     | N/A     | N/A     | N/A     | N/A     | N/A    | N/A      | N/A      | N/A      | N/A      | N/A      | N/A     | N/A      | N/A      | N/A      | N/A      |
| valravn      | N/A                   | 14   | 0    | N/A    | N/A    | N/A    | N/A    | N/A     | N/A    | N/A     | N/A       | N/A       | N/A       | N/A     | N/A     | N/A     | N/A     | N/A     | N/A     | N/A     | N/A     | N/A     | N/A    | N/A      | N/A      | N/A      | N/A      | N/A      | N/A     | N/A      | N/A      | N/A      | N/A      |

10:55:08, 21 Feb 2017

| Team/Problem | Last submitted        | Rank | Done | 1      | 2      | 3      | 4      | 5       | 6      | 7       | 8         | 9         | 10        | 11      | 12      | 13      | 14      | 15      | 16      | 17      | 18      | 19      | 20      | 21       | 22       | 23       | 24       | 25       | 26      | 27       | 28       | 29       | 30       |
|--------------|-----------------------|------|------|--------|--------|--------|--------|---------|--------|---------|-----------|-----------|-----------|---------|---------|---------|---------|---------|---------|---------|---------|---------|---------|----------|----------|----------|----------|----------|---------|----------|----------|----------|----------|
| lindworm     | 23:44:43, 20 Feb 2017 | 1    | 30   | 25.125 | 27.414 | 25.129 | 26.297 | 129.256 | 593.29 | 791.487 | 7385.242  | 7279.276  | 7386.144  | 271.435 | 306.825 | 359.938 | 412.149 | 357.984 | 258.222 | 268.687 | 274.978 | 379.116 | 362.62  | 3139.297 | 8232.736 | 6587.407 | 6294.428 | 9558.399 | 3794-33 | 2139.731 | 3455-339 | 3864.555 | 1899.387 |
| orthrus      | 09:15:13, 21 Feb 2017 | 2    | 19   | 25.125 | 16.194 | 15.365 | 15.818 | 80.479  | N/A    | 272.513 | 7385.242  | 7279.276  | 7386.144  | N/A     | 258.72  | 265.219 | 272.872 | 238.055 | 198.583 | 194.643 | 175.708 | 311.647 | 285.378 | N/A      | N/A      | N/A      | N/A      | N/A      | N/A     | 1047.06  | N/A      | N/A      | N/A      |
| nundu        | 04:42:38, 21 Feb 2017 | 3    | 19   | 25.125 | 16.194 | 15.365 | 15.818 | 80.479  | N/A    | 272.513 | 7385.242  | 7279.276  | 7386.144  | N/A     | 258.72  | 265.219 | 272.872 | 238.055 | 198.583 | 194.643 | 175.708 | 311.647 | 285.476 | N/A      | N/A      | N/A      | N/A      | N/A      | N/A     | 1047.06  | N/A      | N/A      | N/A      |
| manticore    | 00:16:13, 21 Feb 2017 | 4    | 8    | 26.582 | 16.194 | 15.289 | 15.818 | 80.479  | N/A    | N/A     | 2557.179  | 78162.869 | 79013.977 | N/A      | N/A      | N/A      | N/A      | N/A      | N/A     | N/A      | N/A      | N/A      | N/A      |
| inugami      | 00:01:10, 21 Feb 2017 | 5    | 7    | 37.422 | 16.194 | 15.953 | N/A    | N/A     | N/A    | 281.392 | 84665.688 | 78162.869 | 79013.977 | N/A      | N/A      | N/A      | N/A      | N/A      | N/A     | N/A      | N/A      | N/A      | N/A      |
| cerberus     | 00:32:55. 21 Feb 2017 | 6    | 6    | 16.263 | 16.194 | 11.715 | N/A    | N/A     | N/A    | N/A     | 84665.688 | 78162.869 | 79013.977 | N/A      | N/A      | N/A      | N/A      | N/A      | N/A     | N/A      | N/A      | N/A      | N/A      |
| fenrir       | 19:27:45. 20 Feb 2017 | 6    | 6    | 16.263 | 16.194 | 11.715 | N/A    | N/A     | N/A    | N/A     | 84665.688 | 78162.869 | 79013.977 | N/A      | N/A      | N/A      | N/A      | N/A      | N/A     | N/A      | N/A      | N/A      | N/A      |
| merlion      | 19:49:28, 20 Feb 2017 | 6    | 6    | 16.263 | 16.194 | 11.715 | N/A    | N/A     | N/A    | N/A     | 84665.688 | 78162.869 | 79013.977 | N/A      | N/A      | N/A      | N/A      | N/A      | N/A     | N/A      | N/A      | N/A      | N/A      |
| thunderbird  | 16:59:24, 20 Feb 2017 | 6    | 6    | 16.263 | 16.194 | 11.715 | N/A    | N/A     | N/A    | N/A     | 84665.688 | 78162.869 | 79013.977 | N/A      | N/A      | N/A      | N/A      | N/A      | N/A     | N/A      | N/A      | N/A      | N/A      |
| hobgoblin    | 10:38:12, 21 Feb 2017 | 7    | 6    | 37.422 | 16.194 | 11.715 | N/A    | N/A     | N/A    | N/A     | 84665.688 | 78162.869 | 79013.977 | N/A      | N/A      | N/A      | N/A      | N/A      | N/A     | N/A      | N/A      | N/A      | N/A      |
| bowtruckle   | 10:38:41, 21 Feb 2017 | 8    | 3    | 18.263 | 16.194 | 15.365 | N/A    | N/A     | N/A    | N/A     | N/A       | N/A       | N/A       | N/A     | N/A     | N/A     | N/A     | N/A     | N/A     | N/A     | N/A     | N/A     | N/A     | N/A      | N/A      | N/A      | N/A      | N/A      | N/A     | N/A      | N/A      | N/A      | N/A      |
| murtlap      | 10:47:29, 21 Feb 2017 | 9    | 3    | 26.865 | 18.519 | 11.715 | N/A    | N/A     | N/A    | N/A     | N/A       | N/A       | N/A       | N/A     | N/A     | N/A     | N/A     | N/A     | N/A     | N/A     | N/A     | N/A     | N/A     | N/A      | N/A      | N/A      | N/A      | N/A      | N/A     | N/A      | N/A      | N/A      | N/A      |
| sphinx       | 03:57:16, 21 Feb 2017 | 10   | 3    | 27.405 | 20.233 | 15.365 | N/A    | N/A     | N/A    | N/A     | N/A       | N/A       | N/A       | N/A     | N/A     | N/A     | N/A     | N/A     | N/A     | N/A     | N/A     | N/A     | N/A     | N/A      | N/A      | N/A      | N/A      | N/A      | N/A     | N/A      | N/A      | N/A      | N/A      |
| yali         | 15:39:09, 20 Feb 2017 | 11   | 2    | 37.422 | 16.194 | N/A    | N/A    | N/A     | N/A    | N/A     | N/A       | N/A       | N/A       | N/A     | N/A     | N/A     | N/A     | N/A     | N/A     | N/A     | N/A     | N/A     | N/A     | N/A      | N/A      | N/A      | N/A      | N/A      | N/A     | N/A      | N/A      | N/A      | N/A      |
| jiaolong     | 15:05:09, 20 Feb 2017 | 12   | 2    | 37.422 | N/A    | 23.765 | N/A    | N/A     | N/A    | N/A     | N/A       | N/A       | N/A       | N/A     | N/A     | N/A     | N/A     | N/A     | N/A     | N/A     | N/A     | N/A     | N/A     | N/A      | N/A      | N/A      | N/A      | N/A      | N/A     | N/A      | N/A      | N/A      | N/A      |
| akhlut       | 13:51:25, 20 Feb 2017 | 13   | 1    | 16.263 | N/A    | N/A    | N/A    | N/A     | N/A    | N/A     | N/A       | N/A       | N/A       | N/A     | N/A     | N/A     | N/A     | N/A     | N/A     | N/A     | N/A     | N/A     | N/A     | N/A      | N/A      | N/A      | N/A      | N/A      | N/A     | N/A      | N/A      | N/A      | N/A      |
| scylla       | 00:09:32, 21 Feb 2017 | 13   | 1    | 16.263 | N/A    | N/A    | N/A    | N/A     | N/A    | N/A     | N/A       | N/A       | N/A       | N/A     | N/A     | N/A     | N/A     | N/A     | N/A     | N/A     | N/A     | N/A     | N/A     | N/A      | N/A      | N/A      | N/A      | N/A      | N/A     | N/A      | N/A      | N/A      | N/A      |
| wolpertinger | 17:10:42, 20 Feb 2017 | 14   | 1    | 25.125 | N/A    | N/A    | N/A    | N/A     | N/A    | N/A     | N/A       | N/A       | N/A       | N/A     | N/A     | N/A     | N/A     | N/A     | N/A     | N/A     | N/A     | N/A     | N/A     | N/A      | N/A      | N/A      | N/A      | N/A      | N/A     | N/A      | N/A      | N/A      | N/A      |
| griffin      | 15:05:58, 20 Feb 2017 | 15   | 1    | 36.008 | N/A    | N/A    | N/A    | N/A     | N/A    | N/A     | N/A       | N/A       | N/A       | N/A     | N/A     | N/A     | N/A     | N/A     | N/A     | N/A     | N/A     | N/A     | N/A     | N/A      | N/A      | N/A      | N/A      | N/A      | N/A     | N/A      | N/A      | N/A      | N/A      |
| basilisk     | N/A                   | 16   | 0    | N/A    | N/A    | N/A    | N/A    | N/A     | N/A    | N/A     | N/A       | N/A       | N/A       | N/A     | N/A     | N/A     | N/A     | N/A     | N/A     | N/A     | N/A     | N/A     | N/A     | N/A      | N/A      | N/A      | N/A      | N/A      | N/A     | N/A      | N/A      | N/A      | N/A      |
| billywig     | N/A                   | 16   | 0    | N/A    | N/A    | N/A    | N/A    | N/A     | N/A    | N/A     | N/A       | N/A       | N/A       | N/A     | N/A     | N/A     | N/A     | N/A     | N/A     | N/A     | N/A     | N/A     | N/A     | N/A      | N/A      | N/A      | N/A      | N/A      | N/A     | N/A      | N/A      | N/A      | N/A      |
| demiguise    | N/A                   | 16   | 0    | N/A    | N/A    | N/A    | N/A    | N/A     | N/A    | N/A     | N/A       | N/A       | N/A       | N/A     | N/A     | N/A     | N/A     | N/A     | N/A     | N/A     | N/A     | N/A     | N/A     | N/A      | N/A      | N/A      | N/A      | N/A      | N/A     | N/A      | N/A      | N/A      | N/A      |
| elemental    | N/A                   | 16   | 0    | N/A    | N/A    | N/A    | N/A    | N/A     | N/A    | N/A     | N/A       | N/A       | N/A       | N/A     | N/A     | N/A     | N/A     | N/A     | N/A     | N/A     | N/A     | N/A     | N/A     | N/A      | N/A      | N/A      | N/A      | N/A      | N/A     | N/A      | N/A      | N/A      | N/A      |
| erumpent     | N/A                   | 16   | 0    | N/A    | N/A    | N/A    | N/A    | N/A     | N/A    | N/A     | N/A       | N/A       | N/A       | N/A     | N/A     | N/A     | N/A     | N/A     | N/A     | N/A     | N/A     | N/A     | N/A     | N/A      | N/A      | N/A      | N/A      | N/A      | N/A     | N/A      | N/A      | N/A      | N/A      |
| graphorn     | N/A                   | 16   | 0    | N/A    | N/A    | N/A    | N/A    | N/A     | N/A    | N/A     | N/A       | N/A       | N/A       | N/A     | N/A     | N/A     | N/A     | N/A     | N/A     | N/A     | N/A     | N/A     | N/A     | N/A      | N/A      | N/A      | N/A      | N/A      | N/A     | N/A      | N/A      | N/A      | N/A      |
| knucker      | N/A                   | 16   | 0    | N/A    | N/A    | N/A    | N/A    | N/A     | N/A    | N/A     | N/A       | N/A       | N/A       | N/A     | N/A     | N/A     | N/A     | N/A     | N/A     | N/A     | N/A     | N/A     | N/A     | N/A      | N/A      | N/A      | N/A      | N/A      | N/A     | N/A      | N/A      | N/A      | N/A      |
| niffler      | N/A                   | 16   | 0    | N/A    | N/A    | N/A    | N/A    | N/A     | N/A    | N/A     | N/A       | N/A       | N/A       | N/A     | N/A     | N/A     | N/A     | N/A     | N/A     | N/A     | N/A     | N/A     | N/A     | N/A      | N/A      | N/A      | N/A      | N/A      | N/A     | N/A      | N/A      | N/A      | N/A      |
| phoenix      | 18:44:07, 20 Feb 2017 | 16   | 0    | N/A    | N/A    | N/A    | N/A    | N/A     | N/A    | N/A     | N/A       | N/A       | N/A       | N/A     | N/A     | N/A     | N/A     | N/A     | N/A     | N/A     | N/A     | N/A     | N/A     | N/A      | N/A      | N/A      | N/A      | N/A      | N/A     | N/A      | N/A      | N/A      | N/A      |
| qilin        | N/A                   | 16   | 0    | N/A    | N/A    | N/A    | N/A    | N/A     | N/A    | N/A     | N/A       | N/A       | N/A       | N/A     | N/A     | N/A     | N/A     | N/A     | N/A     | N/A     | N/A     | N/A     | N/A     | N/A      | N/A      | N/A      | N/A      | N/A      | N/A     | N/A      | N/A      | N/A      | N/A      |
| rusalka      | N/A                   | 16   | 0    | N/A    | N/A    | N/A    | N/A    | N/A     | N/A    | N/A     | N/A       | N/A       | N/A       | N/A     | N/A     | N/A     | N/A     | N/A     | N/A     | N/A     | N/A     | N/A     | N/A     | N/A      | N/A      | N/A      | N/A      | N/A      | N/A     | N/A      | N/A      | N/A      | N/A      |
| unicorn      | N/A                   | 16   | 0    | N/A    | N/A    | N/A    | N/A    | N/A     | N/A    | N/A     | N/A       | N/A       | N/A       | N/A     | N/A     | N/A     | N/A     | N/A     | N/A     | N/A     | N/A     | N/A     | N/A     | N/A      | N/A      | N/A      | N/A      | N/A      | N/A     | N/A      | N/A      | N/A      | N/A      |
| valravn      | N/A                   | 16   | 0    | N/A    | N/A    | N/A    | N/A    | N/A     | N/A    | N/A     | N/A       | N/A       | N/A       | N/A     | N/A     | N/A     | N/A     | N/A     | N/A     | N/A     | N/A     | N/A     | N/A     | N/A      | N/A      | N/A      | N/A      | N/A      | N/A     | N/A      | N/A      | N/A      | N/A      |

17:17:21, 21 Feb 2017

| Team/Problem | Last submitted        | Rank | Done | 1      | 2      | 3      | 4      | 5       | 6       | 7       | 8         | 9         | 10        | 11      | 12      | 13      | 14      | 15      | 16      | 17      | 18       | 19      | 20      | 21       | 22       | 23       | 24       | 25       | 26       | 27       | 28       | 29       | 30       |
|--------------|-----------------------|------|------|--------|--------|--------|--------|---------|---------|---------|-----------|-----------|-----------|---------|---------|---------|---------|---------|---------|---------|----------|---------|---------|----------|----------|----------|----------|----------|----------|----------|----------|----------|----------|
| lindworm     | 16:46:20, 21 Feb 2017 | 1    | 30   | 25.125 | 25.071 | 17.129 | 16.336 | 90.822  | 171.027 | 302.696 | 7385.242  | 7279.276  | 7386.144  | 227.939 | 271.742 | 288.269 | 331.63  | 279.671 | 216.642 | 210.323 | 195.258  | 293.307 | 324.131 | 1235.987 | 3319.138 | 2561.954 | 3242.193 | 4337.401 | 1804.333 | 1202.626 | 1581.608 | 1635.894 | 1135.063 |
| nundu        | 16:32:57, 21 Feb 2017 | 2    | 21   | 23.164 | 16.194 | 11.715 | 15.818 | 80.479  | N/A     | 272.513 | 705-555   | 600.324   | 715.425   | 28.533  | 258.72  | 32.098  | 35.154  | 29.894  | 26.298  | 27.887  | 29.411   | 40.117  | 36.592  | 211.608  | N/A      | N/A      | N/A      | N/A      | N/A      | 1047.06  | N/A      | N/A      | N/A      |
| orthrus      | 16:33:01, 21 Feb 2017 | 3    | 19   | 23.164 | 16.194 | 15.365 | 15.818 | 80.479  | N/A     | N/A     | 7385.242  | 7279.276  | 7386.144  | 216.018 | 261.522 | 265.219 | 272.872 | 237.795 | 198.626 | 194.643 | 175.708  | 311.647 | 287.798 | N/A      | N/A      | N/A      | N/A      | N/A      | N/A      | 1058.089 | N/A      | N/A      | N/A      |
| hobgoblin    | 14:08:21, 21 Feb 2017 | 4    | 10   | 37.422 | 16.194 | 11.715 | 41.882 | 122.764 | 184.584 | 676.397 | 84665.688 | 78162.869 | 79013.977 | N/A      | N/A     | N/A     | N/A      | N/A      | N/A      | N/A      | N/A      | N/A      | N/A      | N/A      | N/A      | N/A      |
| manticore    | 12:35:27, 21 Feb 2017 | 5    | 9    | 26.582 | 16.194 | 15.289 | 15.818 | 80.479  | N/A     | N/A     | 2557.179  | 2680.582  | 2590.628  | N/A     | 90.328   | N/A     | N/A     | N/A      | N/A      | N/A      | N/A      | N/A      | N/A      | N/A      | N/A      | N/A      | N/A      |
| jiaolong     | 15:53:51, 21 Feb 2017 | 6    | 9    | 37.422 | 16.194 | 15.365 | 15.818 | 80.479  | N/A     | N/A     | 84665.688 | 78162.869 | 79013.977 | N/A     | 1990.489 | N/A     | N/A     | N/A      | N/A      | N/A      | N/A      | N/A      | N/A      | N/A      | N/A      | N/A      | N/A      |
| akhlut       | 16:22:47, 21 Feb 2017 | 7    | 6    | 16.263 | 16.194 | N/A    | 15.818 | 80.479  | 166.625 | 272.513 | N/A       | N/A       | N/A       | N/A     | N/A     | N/A     | N/A     | N/A     | N/A     | N/A     | N/A      | N/A     | N/A     | N/A      | N/A      | N/A      | N/A      | N/A      | N/A      | N/A      | N/A      | N/A      | N/A      |
| merlion      | 14:37:55, 21 Feb 2017 | 8    | 6    | 16.263 | 16.194 | 11.715 | N/A    | N/A     | N/A     | N/A     | 770.331   | 672.188   | 727.789   | N/A      | N/A     | N/A     | N/A      | N/A      | N/A      | N/A      | N/A      | N/A      | N/A      | N/A      | N/A      | N/A      |
| cerberus     | 16:02:55, 21 Feb 2017 | 9    | 6    | 16.263 | 16.194 | 11.715 | N/A    | N/A     | N/A     | N/A     | 84665.688 | 78162.869 | 79013.977 | N/A      | N/A     | N/A     | N/A      | N/A      | N/A      | N/A      | N/A      | N/A      | N/A      | N/A      | N/A      | N/A      |
| fenrir       | 19:27:45, 20 Feb 2017 | 9    | 6    | 16.263 | 16.194 | 11.715 | N/A    | N/A     | N/A     | N/A     | 84665.688 | 78162.869 | 79013.977 | N/A      | N/A     | N/A     | N/A      | N/A      | N/A      | N/A      | N/A      | N/A      | N/A      | N/A      | N/A      | N/A      |
| thunderbird  | 14:14:29, 21 Feb 2017 | 10   | 6    | 37.422 | 16.194 | 11.715 | N/A    | N/A     | N/A     | N/A     | 84665.688 | 78162.869 | 79013.977 | N/A      | N/A     | N/A     | N/A      | N/A      | N/A      | N/A      | N/A      | N/A      | N/A      | N/A      | N/A      | N/A      |
| murtlap      | 15:46:33, 21 Feb 2017 | 11   | 6    | 26.865 | 18.519 | 11.715 | N/A    | N/A     | N/A     | N/A     | 84665.688 | 78162.869 | 79013.977 | N/A      | N/A     | N/A     | N/A      | N/A      | N/A      | N/A      | N/A      | N/A      | N/A      | N/A      | N/A      | N/A      |
| scylla       | 17:15:50, 21 Feb 2017 | 12   | 3    | 16.263 | 16.194 | 12.886 | N/A    | N/A     | N/A     | N/A     | N/A       | N/A       | N/A       | N/A     | N/A     | N/A     | N/A     | N/A     | N/A     | N/A     | N/A      | N/A     | N/A     | N/A      | N/A      | N/A      | N/A      | N/A      | N/A      | N/A      | N/A      | N/A      | N/A      |
| sphinx       | 17:06:57, 21 Feb 2017 | 13   | 3    | 16.263 | 16.194 | 22.184 | N/A    | N/A     | N/A     | N/A     | N/A       | N/A       | N/A       | N/A     | N/A     | N/A     | N/A     | N/A     | N/A     | N/A     | N/A      | N/A     | N/A     | N/A      | N/A      | N/A      | N/A      | N/A      | N/A      | N/A      | N/A      | N/A      | N/A      |
| bowtruckle   | 14:35:19, 21 Feb 2017 | 14   | 3    | 18.263 | 16.194 | 15.365 | N/A    | N/A     | N/A     | N/A     | N/A       | N/A       | N/A       | N/A     | N/A     | N/A     | N/A     | N/A     | N/A     | N/A     | N/A      | N/A     | N/A     | N/A      | N/A      | N/A      | N/A      | N/A      | N/A      | N/A      | N/A      | N/A      | N/A      |
| yali         | 15:39:09, 20 Feb 2017 | 15   | 2    | 37.422 | 16.194 | N/A    | N/A    | N/A     | N/A     | N/A     | N/A       | N/A       | N/A       | N/A     | N/A     | N/A     | N/A     | N/A     | N/A     | N/A     | N/A      | N/A     | N/A     | N/A      | N/A      | N/A      | N/A      | N/A      | N/A      | N/A      | N/A      | N/A      | N/A      |
| griffin      | 15:25:26, 21 Feb 2017 | 16   | 1    | 17.44  | N/A    | N/A    | N/A    | N/A     | N/A     | N/A     | N/A       | N/A       | N/A       | N/A     | N/A     | N/A     | N/A     | N/A     | N/A     | N/A     | N/A      | N/A     | N/A     | N/A      | N/A      | N/A      | N/A      | N/A      | N/A      | N/A      | N/A      | N/A      | N/A      |
| inugami      | 17:09:43, 21 Feb 2017 | 17   | 1    | 23.164 | N/A    | N/A    | N/A    | N/A     | N/A     | N/A     | N/A       | N/A       | N/A       | N/A     | N/A     | N/A     | N/A     | N/A     | N/A     | N/A     | N/A      | N/A     | N/A     | N/A      | N/A      | N/A      | N/A      | N/A      | N/A      | N/A      | N/A      | N/A      | N/A      |
| wolpertinger | 17:10:42, 20 Feb 2017 | 18   | 1    | 25.125 | N/A    | N/A    | N/A    | N/A     | N/A     | N/A     | N/A       | N/A       | N/A       | N/A     | N/A     | N/A     | N/A     | N/A     | N/A     | N/A     | N/A      | N/A     | N/A     | N/A      | N/A      | N/A      | N/A      | N/A      | N/A      | N/A      | N/A      | N/A      | N/A      |
| basilisk     | N/A                   | 19   | 0    | N/A    | N/A    | N/A    | N/A    | N/A     | N/A     | N/A     | N/A       | N/A       | N/A       | N/A     | N/A     | N/A     | N/A     | N/A     | N/A     | N/A     | N/A      | N/A     | N/A     | N/A      | N/A      | N/A      | N/A      | N/A      | N/A      | N/A      | N/A      | N/A      | N/A      |
| billywig     | N/A                   | 19   | 0    | N/A    | N/A    | N/A    | N/A    | N/A     | N/A     | N/A     | N/A       | N/A       | N/A       | N/A     | N/A     | N/A     | N/A     | N/A     | N/A     | N/A     | N/A      | N/A     | N/A     | N/A      | N/A      | N/A      | N/A      | N/A      | N/A      | N/A      | N/A      | N/A      | N/A      |
| demiguise    | N/A                   | 19   | 0    | N/A    | N/A    | N/A    | N/A    | N/A     | N/A     | N/A     | N/A       | N/A       | N/A       | N/A     | N/A     | N/A     | N/A     | N/A     | N/A     | N/A     | N/A      | N/A     | N/A     | N/A      | N/A      | N/A      | N/A      | N/A      | N/A      | N/A      | N/A      | N/A      | N/A      |
| elemental    | N/A                   | 19   | 0    | N/A    | N/A    | N/A    | N/A    | N/A     | N/A     | N/A     | N/A       | N/A       | N/A       | N/A     | N/A     | N/A     | N/A     | N/A     | N/A     | N/A     | N/A      | N/A     | N/A     | N/A      | N/A      | N/A      | N/A      | N/A      | N/A      | N/A      | N/A      | N/A      | N/A      |
| erumpent     | N/A                   | 19   | 0    | N/A    | N/A    | N/A    | N/A    | N/A     | N/A     | N/A     | N/A       | N/A       | N/A       | N/A     | N/A     | N/A     | N/A     | N/A     | N/A     | N/A     | N/A      | N/A     | N/A     | N/A      | N/A      | N/A      | N/A      | N/A      | N/A      | N/A      | N/A      | N/A      | N/A      |
| graphorn     | N/A                   | 19   | 0    | N/A    | N/A    | N/A    | N/A    | N/A     | N/A     | N/A     | N/A       | N/A       | N/A       | N/A     | N/A     | N/A     | N/A     | N/A     | N/A     | N/A     | N/A      | N/A     | N/A     | N/A      | N/A      | N/A      | N/A      | N/A      | N/A      | N/A      | N/A      | N/A      | N/A      |
| knucker      | N/A                   | 19   | 0    | N/A    | N/A    | N/A    | N/A    | N/A     | N/A     | N/A     | N/A       | N/A       | N/A       | N/A     | N/A     | N/A     | N/A     | N/A     | N/A     | N/A     | N/A      | N/A     | N/A     | N/A      | N/A      | N/A      | N/A      | N/A      | N/A      | N/A      | N/A      | N/A      | N/A      |
| niffler      | N/A                   | 19   | 0    | N/A    | N/A    | N/A    | N/A    | N/A     | N/A     | N/A     | N/A       | N/A       | N/A       | N/A     | N/A     | N/A     | N/A     | N/A     | N/A     | N/A     | N/A      | N/A     | N/A     | N/A      | N/A      | N/A      | N/A      | N/A      | N/A      | N/A      | N/A      | N/A      | N/A      |
| phoenix      | 18:44:07, 20 Feb 2017 | 19   | 0    | N/A    | N/A    | N/A    | N/A    | N/A     | N/A     | N/A     | N/A       | N/A       | N/A       | N/A     | N/A     | N/A     | N/A     | N/A     | N/A     | N/A     | N/A      | N/A     | N/A     | N/A      | N/A      | N/A      | N/A      | N/A      | N/A      | N/A      | N/A      | NZA      | N/A      |
| qilin        | N/A                   | 19   | 0    | N/A    | N/A    | N/A    | N/A    | N/A     | N/A     | N/A     | N/A       | N/A       | N/A       | N/A     | N/A     | N/A     | N/A     | N/A     | N/A     | N/A     | N/A      | N/A     | N/A     | N/A      | N/A      | N/A      | N/A      | N/A      | N/A      | N/A      | N/A      | N/A      | N/A      |
| rusalka      | N/A                   | 19   | 0    | N/A    | N/A    | N/A    | N/A    | N/A     | N/A     | N/A     | N/A       | N/A       | N/A       | N/A     | N/A     | N/A     | N/A     | N/A     | N/A     | N/A     | N/A      | N/A     | N/A     | N/A      | N/A      | N/A      | N/A      | N/A      | N/A      | N/A      | N/A      | N/A      | N/A      |
| unicorn      | N/A                   | 19   | 0    | N/A    | N/A    | N/A    | N/A    | N/A     | N/A     | N/A     | N/A       | N/A       | N/A       | N/A     | N/A     | N/A     | N/A     | N/A     | N/A     | N/A     | N/A      | N/A     | N/A     | N/A      | N/A      | N/A      | N/A      | N/A      | N/A      | N/A      | N/A      | N/A      | N/A      |
| valravn      | N/A                   | 19   | 0    | N/A    | N/A    | N/A    | N/A    | N/A     | N/A     | N/A     | N/A       | N/A       | N/A       | N/A     | N/A     | N/A     | N/A     | N/A     | N/A     | N/A     | N/A      | N/A     | N/A     | N/A      | N/A      | N/A      | N/A      | N/A      | N/A      | N/A      | N/A      | N/A      | N/A      |