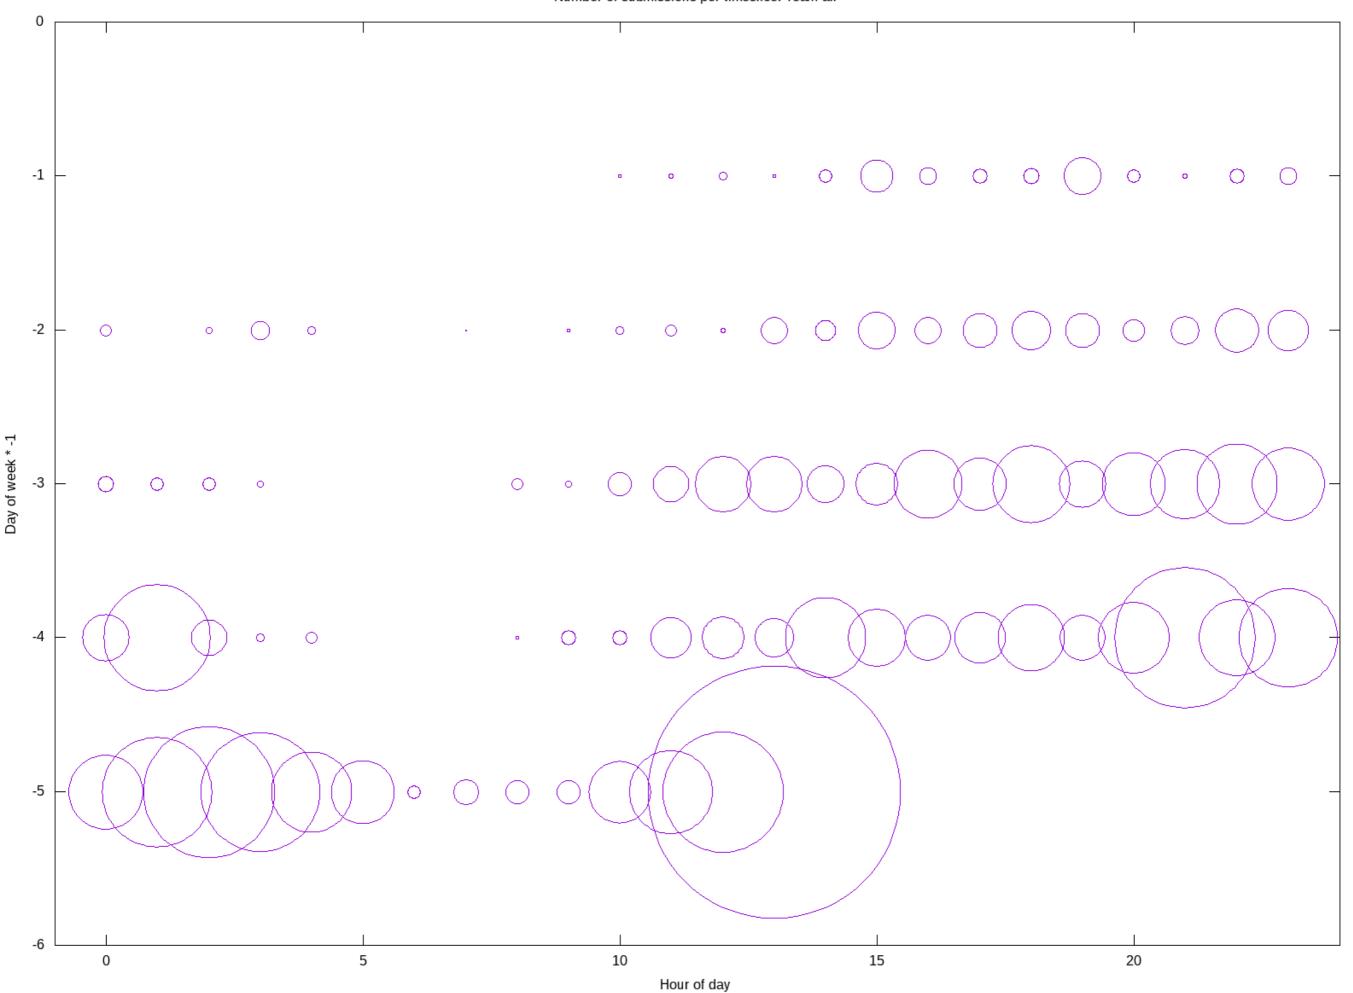

### <Kareem's Demo>

Number of submissions per timeslice: Team all

Number of submissions per timeslice: Team griffin