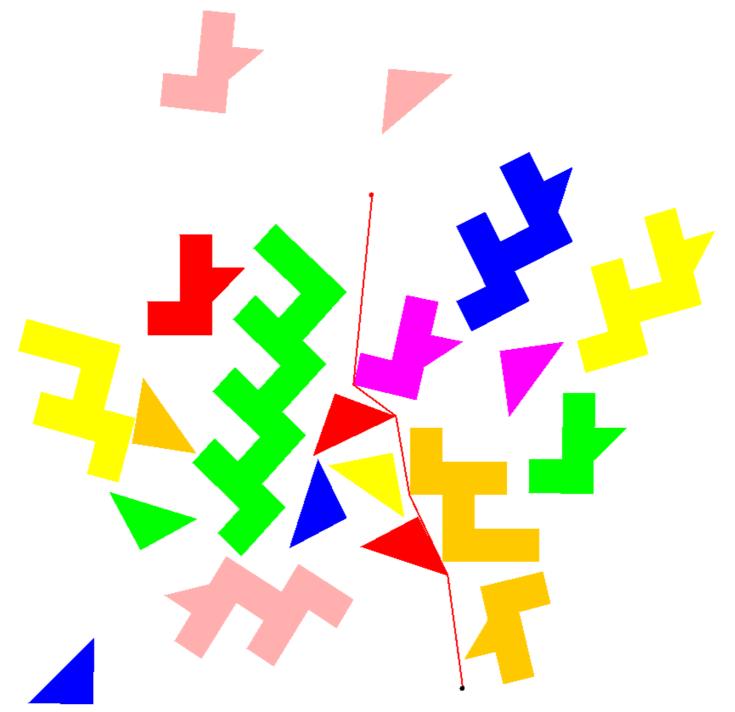

- **Problem I**: Hand-crafted small instance of freeze tag (no obstacles)
- **Problem 2**: Hand-crafted small instance of routing problem (1 obstacle)
- **Problem 3**: Hand-crafted small instance of move-and-tag (2 obstacles)
- **Problems 4-7**: Routing problems (with 4-5 easy polygons)
- **Problems 8-10**: Freeze tag problems without obstacles (400 points)
- Problems II-20: Complete instances of MAT with 10 to 20 easy polygons

- **Problem I**: Hand-crafted small instance of freeze tag (no obstacles)
- **Problem 2**: Hand-crafted small instance of routing problem (1 obstacle)
- **Problem 3**: Hand-crafted small instance of move-and-tag (2 obstacles)
- **Problems 4-7**: Routing problems (with 4-5 easy polygons)
- **Problems 8-10**: Freeze tag problems without obstacles (400 points)
- Problems II-20: Complete instances of MAT with 10 to 20 easy polygons
- Problems 21-25: Complete instances of MAT with 2 to 5 rect. polygons

- **Problem I**: Hand-crafted small instance of freeze tag (no obstacles)
- **Problem 2**: Hand-crafted small instance of routing problem (1 obstacle)
- **Problem 3**: Hand-crafted small instance of move-and-tag (2 obstacles)
- **Problems 4-7**: Routing problems (with 4-5 easy polygons)
- **Problems 8-10**: Freeze tag problems without obstacles (400 points)
- Problems 11-20: Complete instances of MAT with 10 to 20 easy polygons
- Problems 21-25: Complete instances of MAT with 2 to 5 rect. polygons
- Problems 26-30: Complete instances of MAT with 5 to 10 crazy polygons